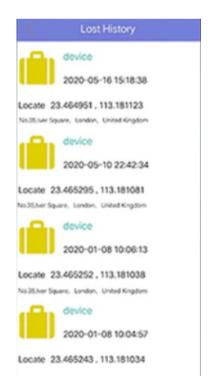

#### a) Manage Device

- To locate the wallet when lost, open the mobile app to search for it through its alarm. You can even press the button on the wallet to search for your phone as long as both devices are still connected via Bluetooth
- Access and view the device's location history on the app
- Use the wallet to control your connected phone when taking photos

- Once done, you can now perform different functions within the app, such as searching for your wallet when lost
- You can also access the device's location history and other settings
- Additionally, you may use the device to take a picture via Bluetooth when connected to your phone