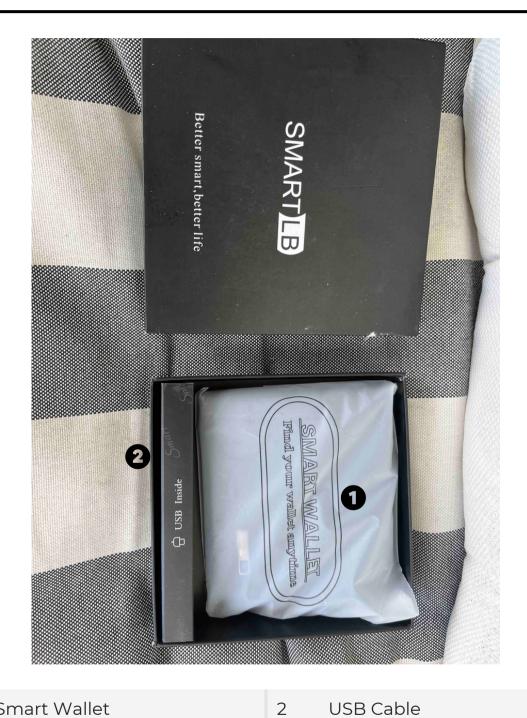

SMART WALLET BLUETOOTH TRACKER USER MANUAL

Welcome to the Smart Wallet Bluetooth Tracker User Manual. Your easy step-by-step guide to set up and connect your Smart Wallet Bluetooth Tracker. The device is designed to be convenient and user-friendly for everyone.



## SUMMARY

#### I. Device Set Up

1. Set-up Guide a) Set-up Video

#### II. Initialization

- 2. Initial State of your device
  - a) Manage Device

## III. Mobile App Connection

- 3. Registering on the Mobile App
  - a) Downloading the Mobile App
  - b) Adding Devices



A



# **PACKAGING DETAILS**



1 Smart Wallet

USB Cable

# STEP-BY-STEP SET-UP GUIDE



#### 1. SET UP



a. Remove all items from its original box and make sure to charge the device first for a few hours before using it

b. Long-press the power button for at least 5 seconds or until it beeps to turn it on; do the same to turn the device off

c. Proceed to the following steps on how to pair the device with the mobile app to remotely manage it



## 2. INITIAL STATE OF YOUR DEVICE



#### a) Manage Device

- To locate the wallet when lost, open the mobile app to search for it through its alarm. You can even press the button on the wallet to search for your phone as long as both devices are still connected via Bluetooth
- Access and view the device's location history on the app
- Use the wallet to control your connecte