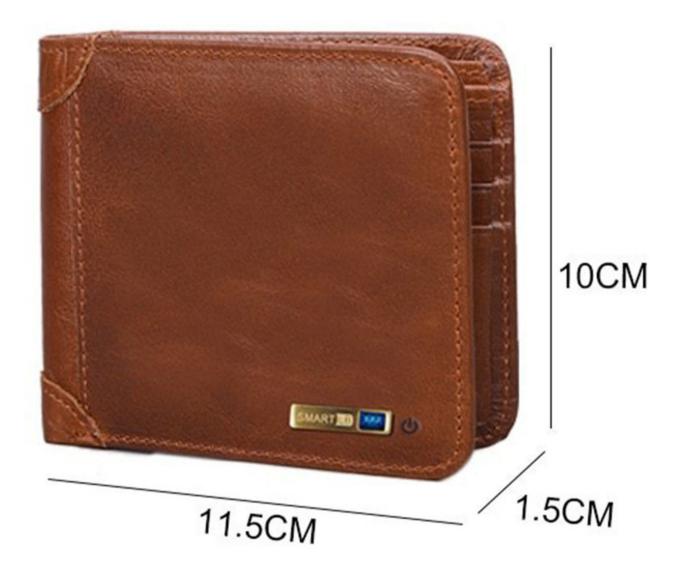

# **PACKAGING DETAILS**

1 Smart Wallet

USB Cable

#### 1. SET UP

a. Remove all items from its original box and make sure to charge the device first for a few hours before using it

b. Long-press the power button for at least 5 seconds or until it beeps to turn it on; do the same to turn the device off