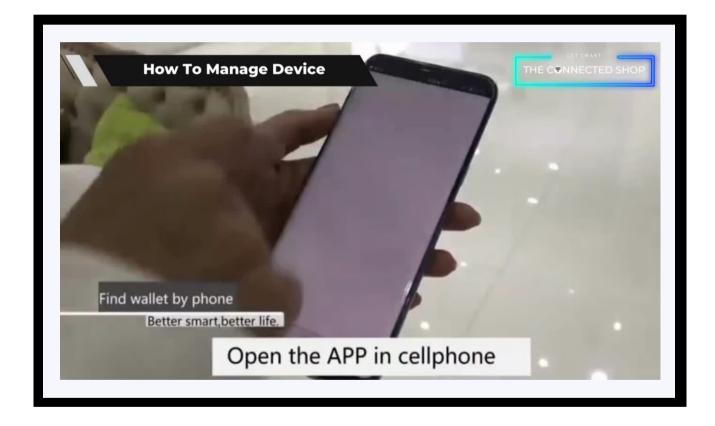

## 2. INITIAL STATE OF YOUR DEVICE

#### a) Manage Device

- To locate the wallet when lost, open the mobile app to search for it through its alarm. You can even press the button on the wallet to search for your phone as long as both devices are still connected via Bluetooth
- Access and view the device's location history on the app
- Use the wallet to control your connected phone when taking photos