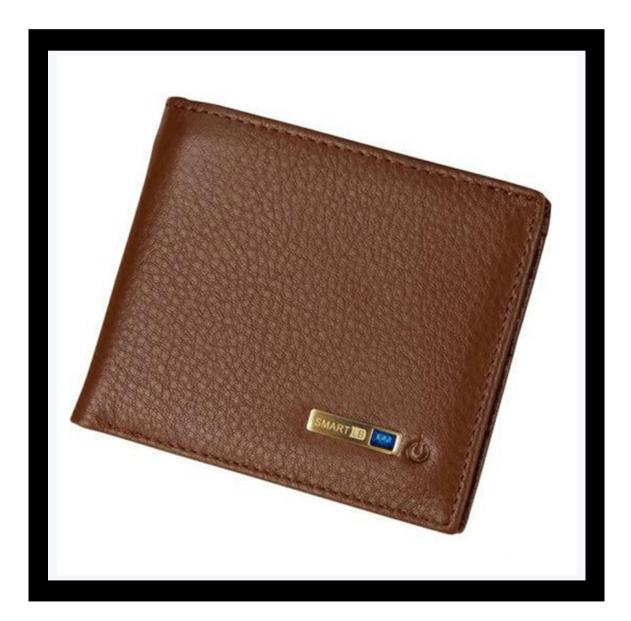

# **PACKAGING DETAILS**

1 Smart Wallet

USB Cable

#### 1. SET UP

a. Remove all items from its original box and make sure to charge the device first for a few hours before using it

b. Long-press the power button for at least 5 seconds or until it beeps to turn it on; do the same to turn the device off