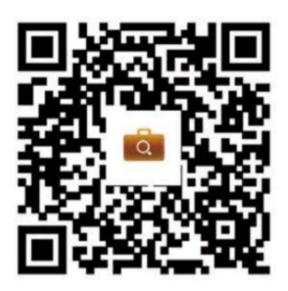

#### a) Downloading the App

Download the application on the Google Play Store or Apple AppStore by searching "Bseek" or by scanning the QR code below: