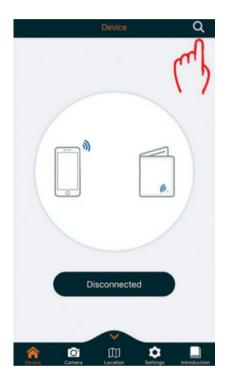

#### b) Adding Devices

To add devices on the app, please follow the instructions below. Your devices and phone must be connected to the same Wi-Fi network in order for this to work.

- To add a device on the mobile app, turn on the device and open the app. It will automatically connect afterwards. Otherwise, click the 'magnifying glass' icon at the top-right corner to begin searching for nearby devices
- It will show a 'Connected' message once the device has been paired successfully

- Once done, you can now perform different functions within the app, such as searching for your wallet when lost
- You can also access the device's location history and other settings
- Additionally, you may use the device to take a picture via Bluetooth when connected to your phone