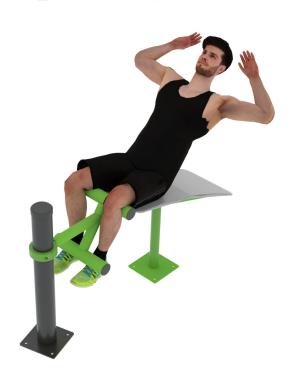

**f** bestrongworld

o bestrongworld

global.bestrong.com info@bestrong.com

# **Muscle Groups Focus**





### **Ab Trainer**

The abdominal muscle trainer is specifically designed to effectively train the abdominal muscles. The various sit-ups performed during a bodyweight workout are a constant necessity for beginners and experienced users alike, which is why it is important to have a suitable exercise tool like this abdominal muscle strengthener for their regular workout.

#### **Attributes**

Product code 1-1-053 Certificate EN 16630 Age group 14 + years Capacity 1 person Max. weight load 99 kg Туре Fitness Difficulty level Easy

### **QR** Code



### **Side View**

# **Plan View**





#### Installation information

Number of installers (concrete) At least 2 people Total installation time (concrete) 45-90 min. Number of installers (equipment) At least 2 people Total installation time