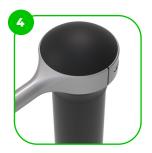

l

Critic fall height

Color options

For more color options, discuss with your sales representative.

### Warranty

Structure
Steel
Paint
Plastic
Rubber
Moving parts
Detailed information in the warranty document

10 years 5-10 years 2 years 5-10 years 1-3 years 2 years

# Material specification





The element is made of high quality S235 steel, which has been cleaned via sandblasting. A corrosion resistant powder coating finish is then applied. Also available with galvanized surface for even greater protection and longevity!



The clamp system allows for easy assembly and extreme stability.



The seats and backrests are made of strong HDPE material. Which is fully heat, moisture and UV resistant.



The connecting ments are fastened with vandal-proof stainless steel screws and nuts.



The ends of the bars and posts are sealed with injection-moulded plastic caps.