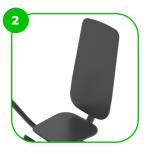

### **Side View**

### **Ab Trainer**

The abdominal muscle trainer is specifically designed to effectively train the abdominal muscles. The various sit-ups performed during a bodyweight workout are a constant necessity for beginners and experienced users alike, which is why it is important to have a suitable exercise tool like this abdominal muscle strengthener for their regular workout.