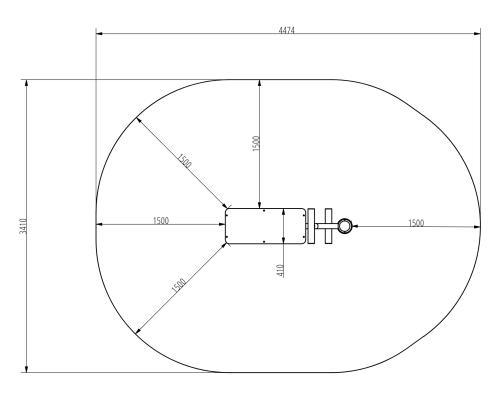

**f** bestrongworld

o bestrongworld

global.bestrong.com info@bestrong.com

# **Muscle Groups Focus**





### **Ab Trainer**

The abdominal muscle trainer is specifically designed to effectively train the abdominal muscles. The various sit-ups performed during a bodyweight workout are a constant necessity for beginners and experienced users alike, which is why it is important to have a suitable exercise tool like this abdominal muscle strengthener for their regular workout.

#### **Attributes**

Product code 1-1-053 Certificate EN 16630 Age group 14 + years Capacity 1 person Max. weight load 99 kg Туре Fitness Difficulty level Easy

### **QR** Code



### **Side View**

# **Plan View**





#### Installation information

Number of installers (concrete) At least 2 people Total installation time (concrete) 45-90 min. Number of installers (equipment) At least 2 people Total installation time (equipment) 20-30 min. Excavation volume  $0.4 \, \text{m}^3$ Concrete volume  $0.4 \, \text{m}^3$ 2pc 0,5 x 0,5 x 0,8 m Size of the base structure Anchoring options In-g
In combined structures, the volume of concrete required varies. In-ground or surface

## **Technical specification**

Safety surfice area

Net weight

Naterial

Critic fall height

Color options

For more color options, discuss with your sales representative.

### Warranty

Structure
Steel
Paint
Plastic
Rubber
Moving parts
Detailed information in the warranty document

10 years 5-10 years 2 years 5-10 years 1-3 years 2 ye