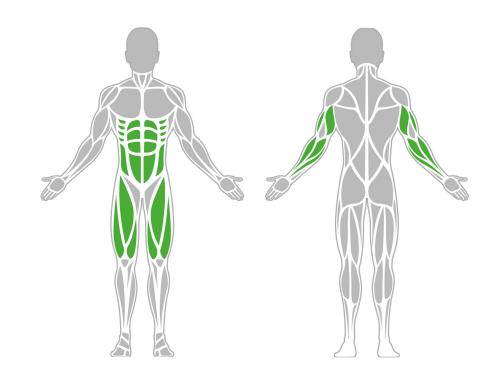

**f** bestrongworld

o bestrongworld

global.bestrong.com info@bestrong.com

# **Muscle Groups Focus**





### **Ab Trainer**

The abdominal muscle trainer is specifically designed to effectively train the abdominal muscles. The various sit-ups performed during a bodyweight workout are a constant necessity for beginners and experienced users alike, which is why it is important to have a suitable exercise tool like this abdominal muscle strengthener for their regular workout.

#### **Attributes**

Product code 1-1-053 Certificate EN 16630 Age group 14 + years Capacity 1 person Max. weight load 99 kg Туре Fitness Difficulty level Easy

### **QR** Code



### **Side View**

# **Plan View**





#### Installation information

Number of installers (concrete) At least 2 people Total installation time (concrete) 45-90 min. Number of installers (equipment) At least 2 people Total installation time (e