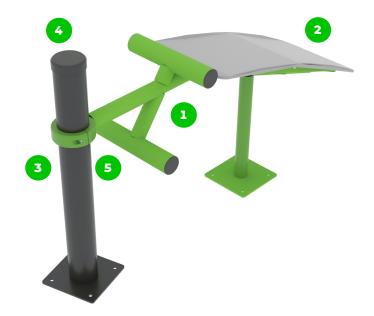

# **Muscle Groups Focus**

### **Ab Trainer**

The abdominal muscle trainer is specifically designed to effectively train the abdominal muscles. The various sit-ups performed during a bodyweight workout are a constant necessity for beginners and experienced users alike, which is why it is important to have a suitable exercise tool like this abdominal muscle strengthener for their regular workout.