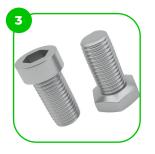

The clamp system allows for easy assembly and extreme stability.

The seats and backrests are made of strong HDPE material. Which is fully heat, moisture and UV resistant.

The connecting ments are fastened with vandal-proof stainless steel screws and nuts.