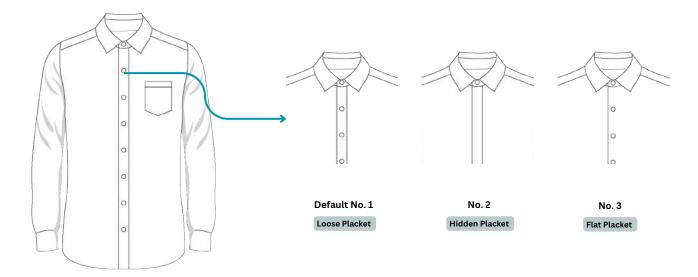

#### Front Style Options

Summe? moodboard

100% Cotton. Light Blue

ORDER NOW

VIEW FABRIC

ANTONIO 02

100% Cotton. Light Green
Pick The Right Details Before Ordering

ORDER NOW