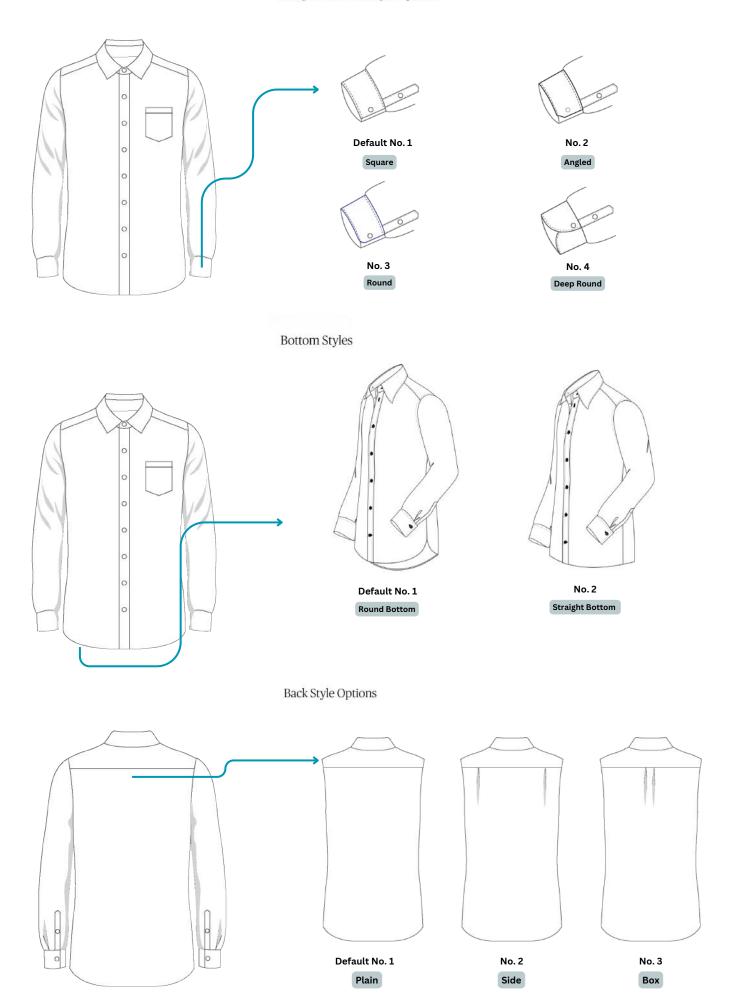

#### Front Style Options

Summe? moodboard

100% Cotton. Light Blue

ORDER NOW

VIEW FABRIC

ANTONIO 02

100% Cotton. Light Green
Pick The Right Details Before Ordering

ORDER NOW