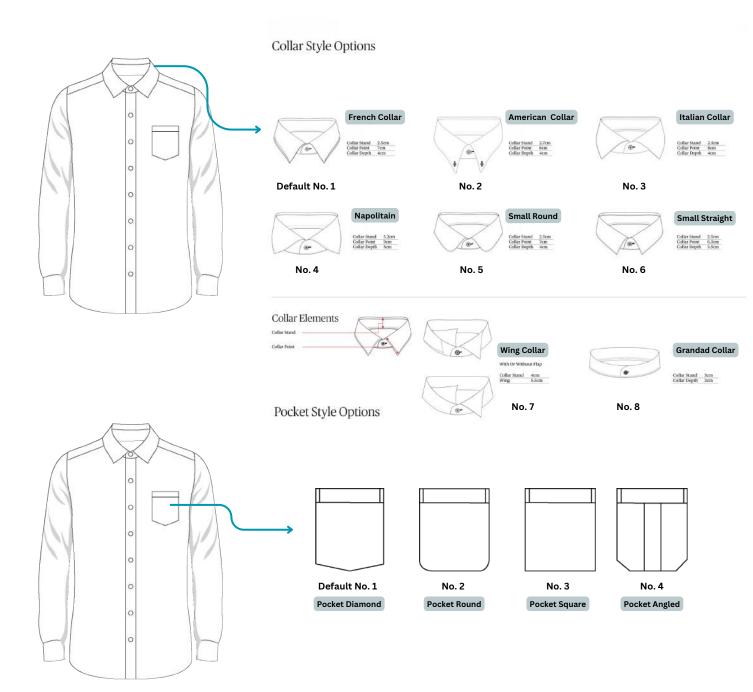

#### Front Style Options

Summe? moodboard

100% Cotton. Light Blue

ORDER NOW

VIEW FABRIC

ANTONIO 02

100% Cotton. Light Green
Pick The Right Details Before Ordering

ORDER NOW