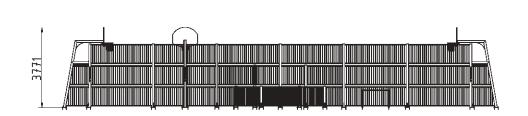

) is a flexible outdoor sports space, customarily safeguarded by sturdy anti-vandalism steel fencing. With a generous total spread of 242 m² and a playing court spanning 159 m², the Alexandria MUGA is ingeniously crafted to facilitate a myriad of sports contests such as football, basketball, and tennis. The incorporation of built-in goal posts and the reinforced external fencing are designed to sustain an uninterrupted game flow, magnifying the joy of athletic engagement.

#### **Attributes**

| Product code | 4-3-009            |
|--------------|--------------------|
| Certificate  | EN 15312           |
| Age group    | 3 + years          |
| Туре         | MUGA               |
| Total area   | 242 m <sup>2</sup> |
| Playing area | 159 m <sup>2</sup> |

### Plan View

# **Side View**





#### Equipment

Standard Goals Panna Goals Basketball Hoops 2 units 2 units

4 units

Anchoring option Net weight

Material

Anti-corrosion possibilty

**Technical specification** 

Fence height Color options





Galvanized or EPD

Surface mounted



3361 kg

S235

# Warranty

25-15 years Structure Steel 5-10 years Paint 2 years Plastic 5-10 years Rubber 1-3 years 2 years Moving parts

For more color options, discuss with your sales representative.

For custom solutions, discuss with your sales representative.

Detailed information in the warranty document



The MUGA is made of high-quality S235 steel, featuring vandal-proof stainless steel screws and nuts. It undergoes sandblasting for cleaning and receives a corrosion-resistant powder coating finish. Additionally, a galvanized surfac