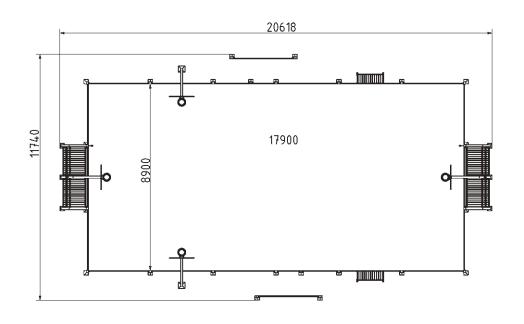

### Plan View

#### **Attributes**

| Product code | 4-3-009            |
|--------------|--------------------|
| Certificate  | EN 15312           |
| Age group    | 3 + years          |
| Туре         | MUGA               |
| Total area   | 242 m <sup>2</sup> |
| Playing area | 159 m <sup>2</sup> |