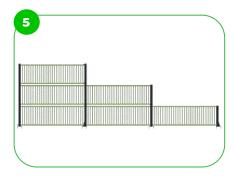

BeStrong MUGA's are designed in a modular system, offering easy customization of fence height/width, goal numbers, basketball hoops, and enterances. Tailored to your needs, they adapt to various sports activities, providing flexibility and creativity in shaping your sports area.