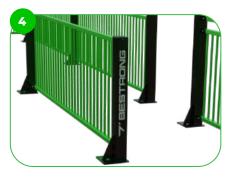

#### Alexandria

The Alexandria Multi-Use Games Area (MUGA) is a flexible outdoor sports space, customarily safeguarded by sturdy anti-vandalism steel fencing. With a generous total spread of 242 m² and a playing court spanning 159 m², the Alexandria MUGA is ingeniously crafted to facilitate a myriad of sports contests such as football, basketball, and tennis. The incorporation of built-in goal posts and the reinforced external fencing are designed to sustain an uninterrupted game flow, magnifying the joy of athletic engagement.

The enterance panel is designed to prevent the ball from leaving the playing area. With its appropriate length and positioning, it acts as a barrier ensuring that the ball remains within the designated game space while maintaining the aesthetic appeal of the arena.