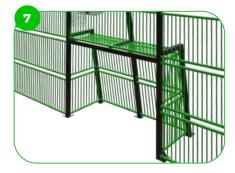

The enterance panel is designed to prevent the ball from leaving the playing area. With its appropriate length and positioning, it acts as a barrier ensuring that the ball remains within the designated game space while maintaining the aesthetic appeal of the arena.

The MUGA small Panna Goals are compact and measure 1280x732 mm. They are designed specifically for Panna games providing and ideal size for fast-paced, small-sided matches. These goals are perfect for both recreational play and organised tournaments. Their strudy contruction ensures durability and long-lasting performance, making them a great addition to any MUGA.