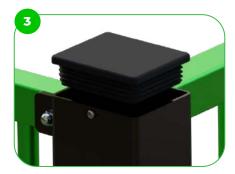

Our MUGA's post ends are sealed with injection moulded plastic, enhancing durability and safety. Thisfeature ensures a smooth finish, reducing wear and tear while providing additional protection against elements.