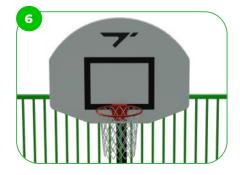

Our basketball hoops are designed with a curved shape, available in white color, and coated with weather-resistant fiberglass plastic. basketball The hoop is positioat the official NBA height. ned

The MUGA goals adhere to the offical size regulations set by FIFA Futsal and IHF Handball. These goals are designed to meet the specific dimensions required for these sports, ensuring a professional playing experience. Whether it's Futsal or Handball, these MUGA goals provide the perfect setup for competitive matches and training sessions.