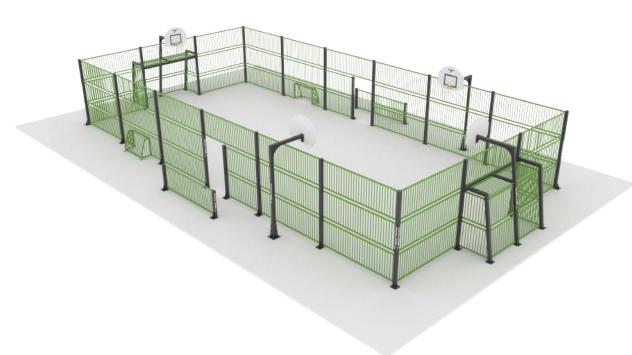

#### Alexandria

The Alexandria Multi-Use Games Area (MUGA) is a flexible outdoor sports space, customarily safeguarded by sturdy anti-vandalism steel fencing. With a generous total spread of 242 m² and a playing court spanning 159 m², the Alexandria MUGA is ingeniously crafted to facilitate a myriad of sports contests such as football, basketball, and tennis. The incorporation of built-in goal posts and the reinforced external fencing are designed to sustain an uninterrupted game flow, magnifying the joy of athletic engagement.

#### **Attributes**

| Product code | 4-3-009            |
|--------------|--------------------|
| Certificate  | EN 15312           |
| Age group    | 3 + years          |
| Туре         | MUGA               |
| Total area   | 242 m <sup>2</sup> |
| Playing area | 159 m <sup>2</sup> |