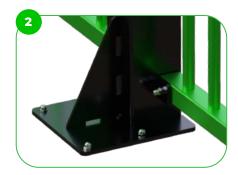

Our MUGA features reinforced base plates fixed to a concrete base, ensuring stability and durability. This design can withstand intense sports activities, maintaining its structural integrity due to the solid foundation provided by the concrete base and the added strength of the reinforced base plates.