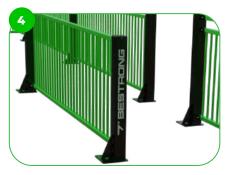

### Palmyra

The Palmyra MUGA is an all-encompassing and extensive outdoor sports facility, tailored to accommodate diverse sports like football, basketball, and tennis. Enclosed by sturdy, anti-vandal steel fencing that stands at 3000 mm, it offers a safe and reliable space for sports activities.

BeStrong MUGA's are designed in a modular system, offering easy customization of fence height/width, goal numbers, basketball hoops, and enterances. Tailored to your needs, they adapt to various sports activities, providing flexibility and creativity in shaping your sports area.