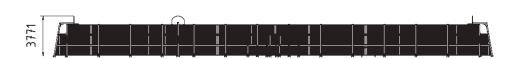

## **Side View**

# **Technical specification**

Anchoring option
Net weight
Material
Anti-corrosion possibilty
Fence height
Color options

Surface mounted 6472 kg S235 Galvanized or EPD 3000 mm