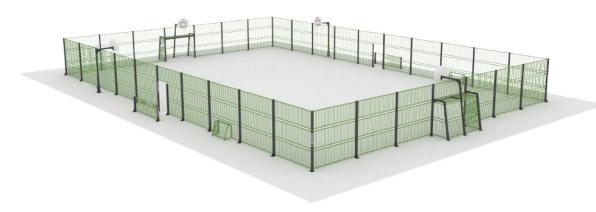

### Palmyra

The Palmyra MUGA is an all-encompassing and extensive outdoor sports facility, tailored to accommodate diverse sports like football, basketball, and tennis. Enclosed by sturdy, anti-vandal steel fencing that stands at 3000 mm, it offers a safe and reliable space for sports activities.

### **Attributes**

| Product code | 4-3-031            |
|--------------|--------------------|
| Certificate  | EN 15312           |
| Age group    | 3 + years          |
| Type         | MUGA               |
| Total area   | 988 m²             |
| Playing area | 817 m <sup>2</sup> |
|              |                    |

### Equipment

Standard Goals Panna Goals Basketball Hoops 2 units 2 units 4 units