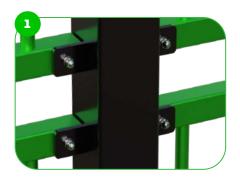

Our MUGA features reinforced base plates fixed to a concrete base, ensuring stability and durability. This design can withstand intense sports activities, maintaining its structural integrity due to the solid foundation provided by the concrete base and the added strength of the reinforced base plates.

Our MUGA's post ends are sealed with injection moulded plastic, enhancing durability and safety. Thisfeature ensures a smooth finish, reducing wear and tear while providing additional protection against elements.