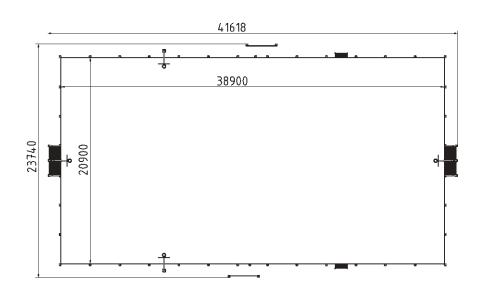

## Plan View

### **Attributes**

| Product code | 4-3-031            |
|--------------|--------------------|
| Certificate  | EN 15312           |
| Age group    | 3 + years          |
| Type         | MUGA               |
| Total area   | 988 m²             |
| Playing area | 817 m <sup>2</sup> |
|              |                    |