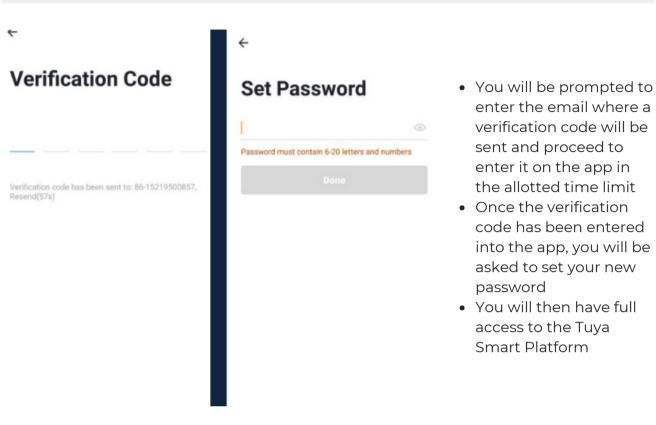

#### After Downloading the App

- Select the country from which you will be using the device, usually the app will prompt it automatically
- You will be redirected to register via email where a verification code will be sent and proceed to enter it on the app in the allotted time limit
- Once the verification code has been entered into the app, you will be asked to set your password
- You will then have full access to the Tuya Smart Platform