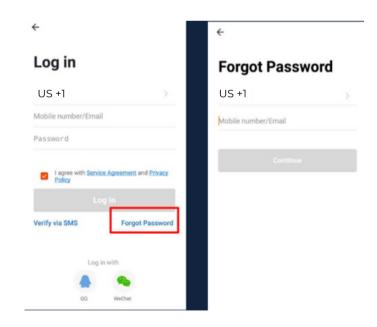

# c) Resetting your Password

In case you have forgotten your password and need to reset it, please follow the steps below:

- On the Login Page, when prompted for your email & password, click "Forgot Password" button located below the "Login" button
- Select the country from which you will be using the device, usually the app will prompt it automatically