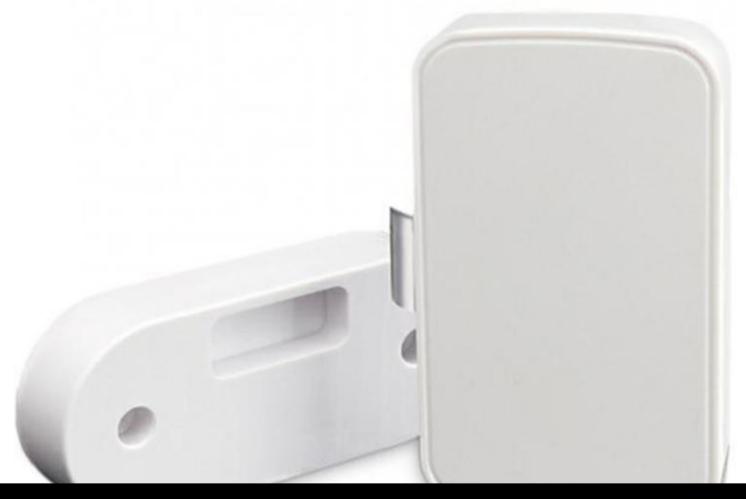

# **PACKAGING DETAILS**

1 Drawer Lock with Screws

2 Double-sided Tapes

### 1. SET UP

- a. Remove all items from its original box
- b. Open the battery compartment found on the device and insert two (2) AA batteries
- c. Make sure to close the battery compartment before using the device
- d. Proceed to the following steps on how to add the device to the mobile app
- e. Access the video below on how to properly align and install the locks on your drawer or cabinet using the double-sided tapes
- f. Test the drawer lock after installation and set-up