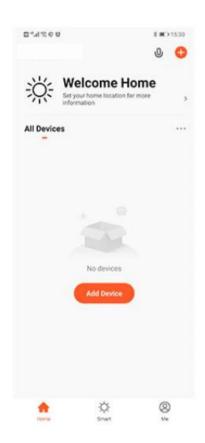

#### d) Adding Devices

To add devices on the app, please follow the instructions below. Your devices and phone must be connected to the same Wi-Fi network in order for this to work.

 To add a device, click the 'Add Device' or tap the 'Plus' button on the top-right corner of your screen and select 'Add Device'