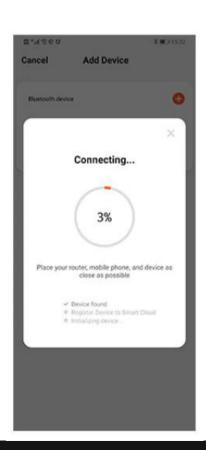

#### d) Adding Devices

To add devices on the app, please follow the instructions below. Your devices and phone must be connected to the same Wi-Fi network in order for this to work.

 To add a device, click the 'Add Device' or tap the 'Plus' button on the top-right corner of your screen and select 'Add Device'

 Finish adding your device. Once this has been done successfully, you can go on to change the name of your device and control its functions