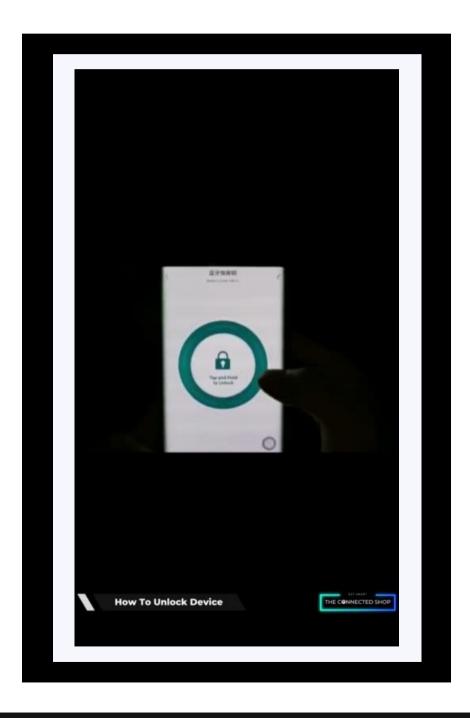

#### 2. INITIAL STATE OF YOUR DEVICE

## a) Unlock Device

- To remotely unlock the device via the mobile app, open the app
- Locate the device
- Press and hold the unlock button found on the home page of the device/lock