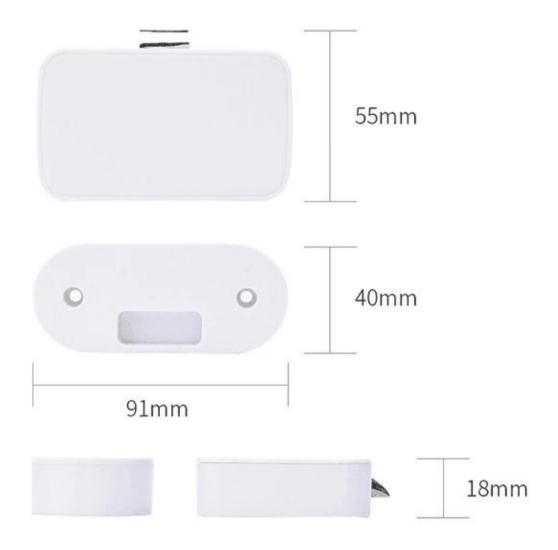

# **PACKAGING DETAILS**

1 Drawer Lock with Screws

2 Double-sided Tapes

### 1. SET UP

- a. Remove all items from its original box
- b. Open the battery compartment found on the device and insert two (2) AA batteries
- c. Make sure to close the battery compartment before using the device
- d. Proceed to the following steps on how to add the device to the mobile app
- e. Access the video below on how to properly align and install the locks on your drawer or cabinet using the double-sided tapes
- f. Test the drawer lock after installation and set-up