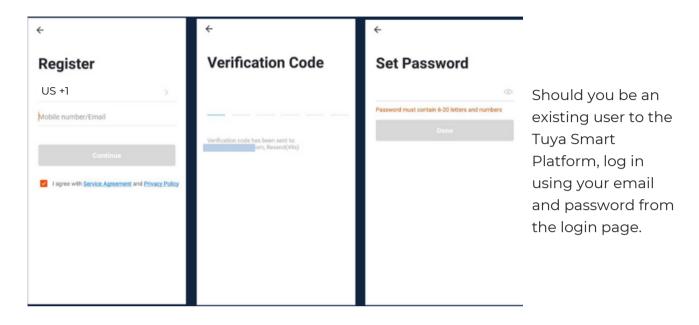

### b) Logging in and Registering

#### After Downloading the App

- Select the country from which you will be using the device, usually the app will prompt it automatically
- You will be redirected to register via email where a verification code will be sent and proceed to enter it on the app in the allotted time limit
- Once the verification code has been entered into the app, you will be asked to set your password
- You will then have full access to the Tuya Smart Platform