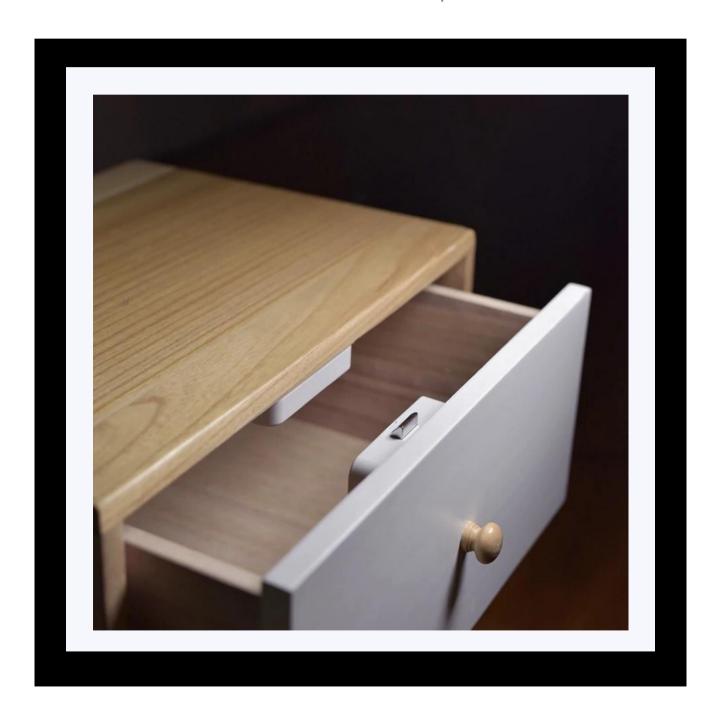

### 1. SET UP

- a. Remove all items from its original box
- b. Open the battery compartment found on the device and insert two (2) AA batteries
- c. Make sure to close the battery compartment before using the device
- d. Proceed to the following steps on how to add the device to the mobile app
- e. Access the video below on how to properly align and install the locks on your drawer or cabinet using the double-sided tapes
- f. Test the drawer lock after installation and set-up