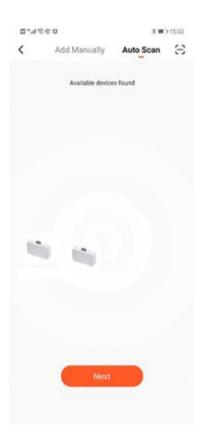

- This will bring up a list of devices. Go to 'Camera & Lock' from the left side and then click 'Lock (BLE)' to select your drawer lock
- Enable Bluetooth to proceed

© CONNECTED SHOP INC.

• Wait for the app to finish searching for the lock until it shows a list of available nearby devices

 Finish adding your device. Once this has been done successfully, you can go on to change the name of your device and control its functions