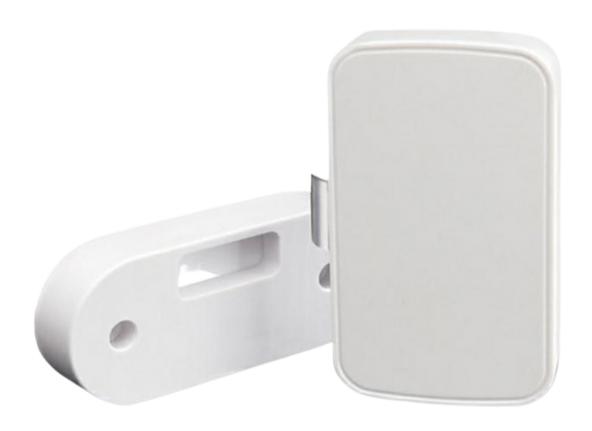

# **PACKAGING DETAILS**

1 Drawer Lock with Screws

2 Double-sided Tapes

### 1. SET UP

- a. Remove all items from its original box
- b. Open the battery compartment found on the device and insert two (2) AA batteries
- c. Make sure to close the battery compartment before using the device
- d. Proceed to the following steps on how to add the device to the mobile app
- e. Access the video below on how to properly align and install the locks on your drawer or cabinet using the double-sided tapes
- f. Test the drawer lock after installation and set-up