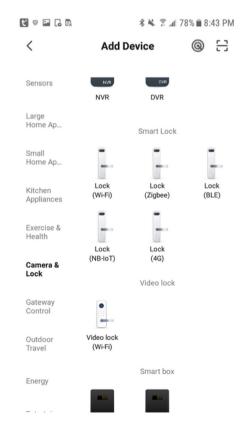

- This will bring up a list of devices. Go to 'Camera & Lock' from the left side and then click 'Lock (BLE)' to select your drawer lock
- Enable Bluetooth to proceed

© CONNECTED SHOP INC.

• Wait for the app to finish searching for the lock until it shows a list of available nearby devices