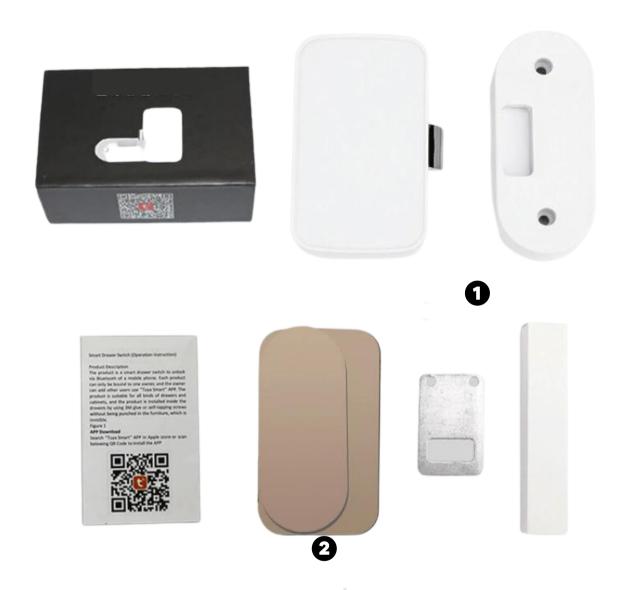

# **PACKAGING DETAILS**

1 Drawer Lock with Screws

2 Double-sided Tapes

### 1. SET UP

- a. Remove all items from its original box
- b. Open the battery compartment found on the device and insert two (2) AA batteries
- c. Make sure to close the battery compartment before using the device
- d. Proceed to the following steps on how to add the device to the mobile app
- e. Access the video below on how to properly align and install the locks on your drawer or cabinet using the double-sided tapes
- f. Test the drawer lock after installation and set-up