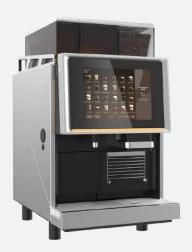

## Scishare S1201

Nespresso® Compatible
Compact design
Rapid heating technology
"Cup Memory" function
Compression pressure: 20 bar

With cost-efficient bean-to-cup machines from Germany you can enjoy freshly prepared coffee at the push of a button. Your visitors will be impressed by the delivery of flavours. The Melitta machines are easy to use and quiet so they can be placed at the reception or in the conference room.

While the entry level delivers just freshly brewed drinks the advanced machines automatically prepare exquisite coffee specialties like cappuccino or latte at the push of a button. This coffee solution is great for offices with 5-35 cups per day. Cararro offers a wide array of original Italian blends to explore.