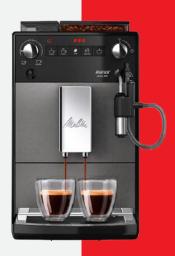

## **Melitta Avanza Titan**

Stainless Steel and ABS body
LED Display
Easy Cappuccino Maker
Extra-large coffee enjoyment
Productivity: 30-40 cups/day