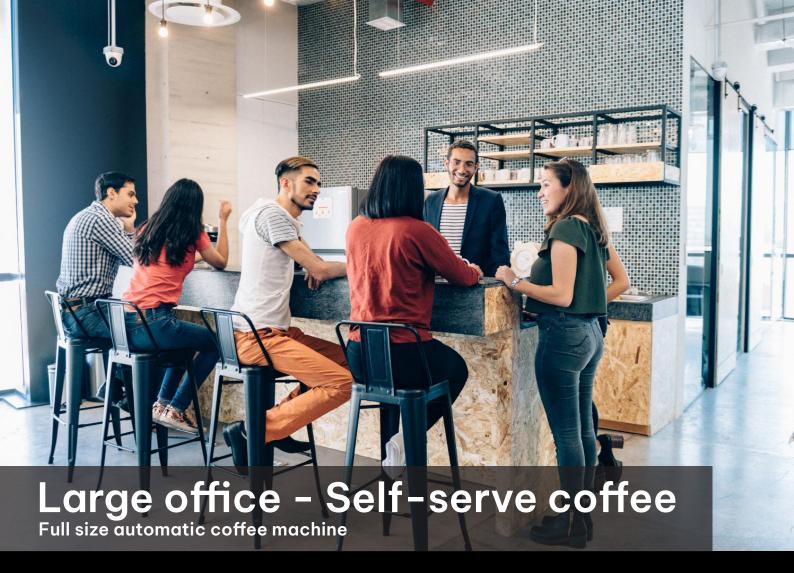

Large office Self-serve coffee

Large office Barista coffee

With a capsule machine even small offices with a low budget have the possibility to offer delicious coffee. The Cararro capsules with Nespresso system come in 13 blends to choose from to suit all preferences. Enjoy Gourmet blends of Italian coffee, single origin blends and even flavoured blends with Hazelnut or Caramel.