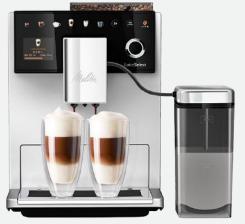

## **Melitta Latte Select**

Stainless Steel and ABS body
TFT Color-Display / One touch operation
Individual coffee enjoyment
12 coffee recipes, integrated tea function
Productivity: 40-50 cups/day

Advanced fully automatic coffee machines from Kalerm offer a great solution for offices with higher demand. Generous touch screens allow an easy selection of the favourite drink and new recipes can be programmed to suit specific needs. A large water tank allow continuous operation and the machines can also be connected with the water main.