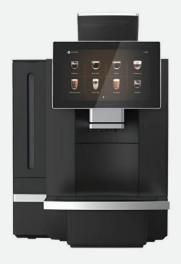

## **Melitta Latte Select**

Stainless Steel and ABS body
TFT Color-Display / One touch operation
Individual coffee enjoyment
12 coffee recipes, integrated tea function
Productivity: 40-50 cups/day

Advanced fully automatic coffee machines from Kalerm offer a great solution for offices with higher demand. Generous touch screens allow an easy selection of the favourite drink and new recipes can be programmed to suit specific needs. A large water tank allow continuous operation and the machines can also be connected with the water main.

Automatic cleaning programs ensure a minimum of attention is needed to ensure safe operations. The advanced milk systems delivers a broad variety of special drinks and even powder based cacao. This coffee solution is great for a demand of 30-120 cups per day per machine.

### Kalerm K95LT Plus

Stainless steel & ABS body
10.1" Android LCD touch screen
Fresh Milk System
More Than 17 Beverages
Productivity: Up to 150 cups/day