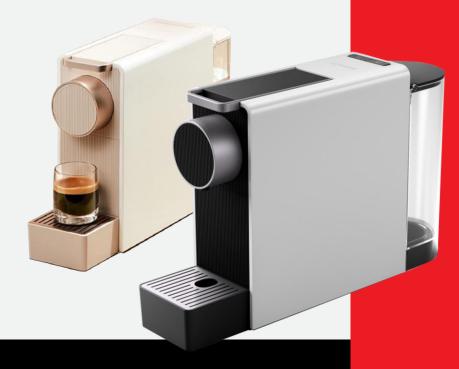

Large office Self-serve coffee

Large office Barista coffee

With a capsule machine even small offices with a low budget have the possibility to offer delicious coffee. The Cararro capsules with Nespresso system come in 13 blends to choose from to suit all preferences. Enjoy Gourmet blends of Italian coffee, single origin blends and even flavoured blends with Hazelnut or Caramel.

If you like a cappuccino add a milk frother next to your capsule machine.

The Nespresso compatible coffee solution is perfect if you need 2-5 cups per day.

We will take back the used aluminium capsules and ensure that they are recycled properly.