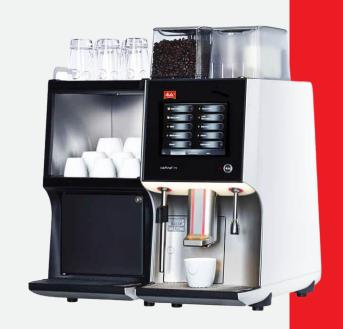

## Kalerm Y685

Metal appereance
10" Android touch screen display
High performance milk system
Coffee residue-free system
Productivity: 100- 150 cups/day

The professional solution for your cafeteria or canteen is a large fully automatic machine from Melitta. Perfect delivery of the most delicious recipes, fast service and easy maintenance make the machines the perfect solution for high demand. On top of this the efficient brewing process can deliver delicious drinks with less coffee to ensure low operational cost.

The sturdy full metal system will last for years to come. Automatic cleaning programs ensure a minimum of attention is needed to ensure safe operations. Each machine can be configured with the right level of milk system to suit even challenging cold drink recipes. This coffee solution is great for a demand of 80-240 cups per day per machine.