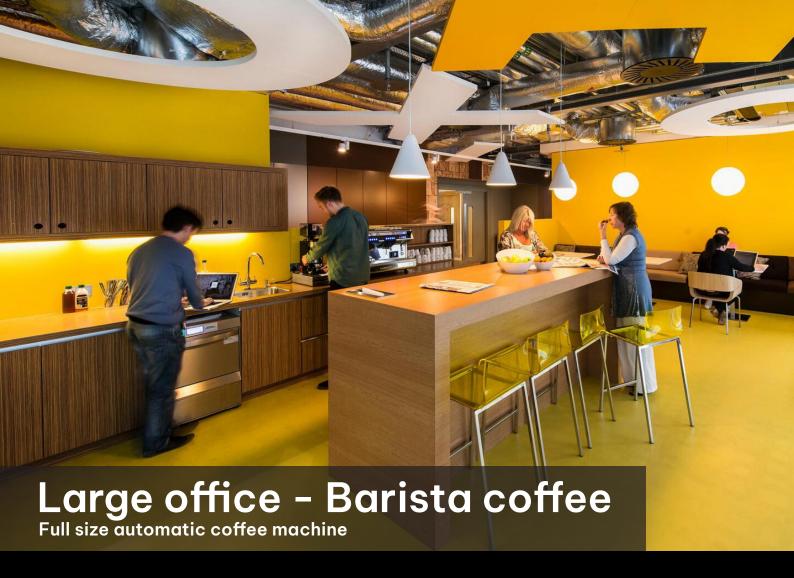

Large office Self-serve coffee

Large office Barista coffee

With a capsule machine even small offices with a low budget have the possibility to offer delicious coffee. The Cararro capsules with Nespresso system come in 13 blends to choose from to suit all preferences. Enjoy Gourmet blends of Italian coffee, single origin blends and even flavoured blends with Hazelnut or Caramel.

## Melitta® Cafina® XT6

Refined aluminium body 8.4" touch screen display Milk system with milk pump Clean in Place (CIP®) Productivity: up to 250 cups/day

If it is within your budget the premium experience is a managed cafeteria with a barista preparing drinks individually on order.