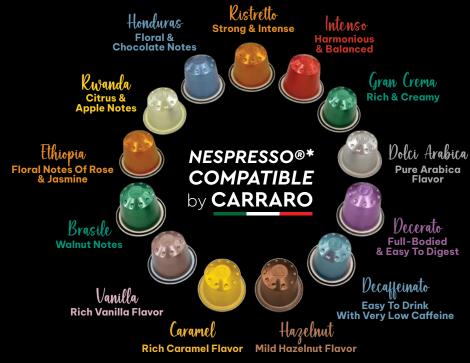

Large office Self-serve coffee

Large office Barista coffee

With a capsule machine even small offices with a low budget have the possibility to offer delicious coffee. The Cararro capsules with Nespresso system come in 13 blends to choose from to suit all preferences. Enjoy Gourmet blends of Italian coffee, single origin blends and even flavoured blends with Hazelnut or Caramel.

If you like a cappuccino add a milk frother next to your capsule machine.

The Nespresso compatible coffee solution is perfect if you need 2-5 cups per day.

We will take back the used aluminium capsules and ensure that they are recycled properly.