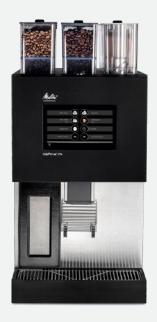

### Melitta Caffeo Solo

Stainless Steel and ABS body
LED display / Auto cleaning program
Enhances flavor with Aroma Extraction System
Compact design and elegant lines
Productivity: 30-40 cups/day

## **Melitta Avanza Titan**

Stainless Steel and ABS body
LED Display
Easy Cappuccino Maker
Extra-large coffee enjoyment
Productivity: 30-40 cups/day

## **Melitta Latte Select**

Stainless Steel and ABS body
TFT Color-Display / One touch operation
Individual coffee enjoyment
12 coffee recipes, integrated tea function
Productivity: 40-50 cups/day

Advanced fully automatic coffee machines from Kalerm offer a great solution for offices with higher demand. Generous touch screens allow an easy selection of the favourite drink and new recipes can be programmed to suit specific needs. A large water tank allow continuous operation and the machines can also be connected with the water main.