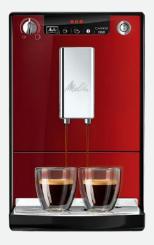

### Melitta Caffeo Solo

Stainless Steel and ABS body
LED display / Auto cleaning program
Enhances flavor with Aroma Extraction System
Compact design and elegant lines
Productivity: 30-40 cups/day