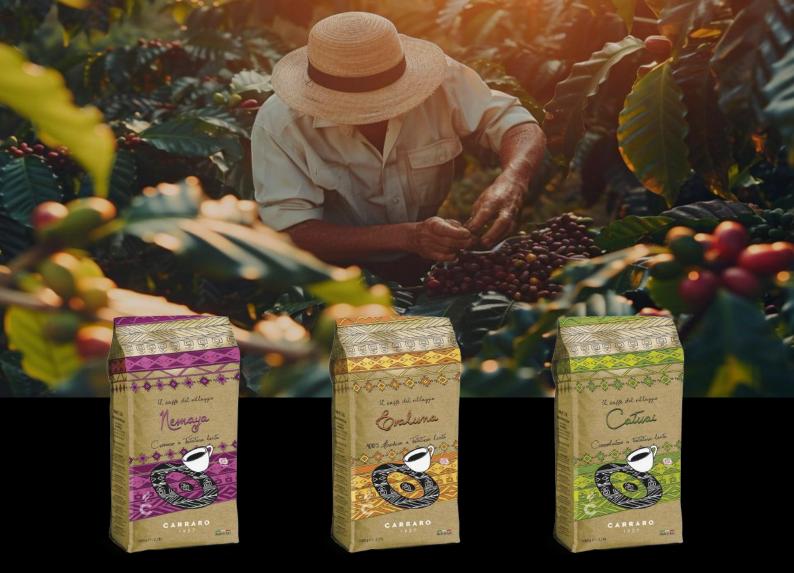

#### **NEMAYA**

## CREAMY, SLOW ROASTING

| Aroma   |     |  |  |
|---------|-----|--|--|
| Intensi | ty  |  |  |
| Sweet   |     |  |  |
| Acidity |     |  |  |
| Afterta | ste |  |  |

#### **EVALUNA**

## PURE ARABICA, SLOW ROASTING

| Aroma      |  |  |
|------------|--|--|
| Intensity  |  |  |
| Sweet      |  |  |
| Acidity    |  |  |
| Aftertaste |  |  |

#### **CATUAI**

## CHOCOLATELY FLAVOR, SLOW ROASTING

| Aroma      |  |  |
|------------|--|--|
| Intensity  |  |  |
| Sweet      |  |  |
| Acidity    |  |  |
| Aftertaste |  |  |