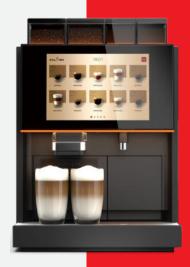

## Kalerm Y685

Metal appereance
10" Android touch screen display
High performance milk system
Coffee residue-free system
Productivity: 100- 150 cups/day

The professional solution for your cafeteria or canteen is a large fully automatic machine from Melitta. Perfect delivery of the most delicious recipes, fast service and easy maintenance make the machines the perfect solution for high demand. On top of this the efficient brewing process can deliver delicious drinks with less coffee to ensure low operational cost.