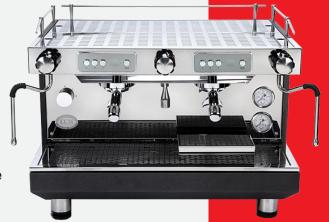

The right tool for a barista is a traditional Italian espresso machine that allows customised extraction and temperature control as well as strong steam power.

The machines from ECM Germany or Victoria Arduino Italy combine advanced technology with elegant design and come with matching grinder. The perfect cappuccino with latte art and all other specialty coffee drinks delivered by a good barista ensure an ultimate coffee experience for your guests and staff. This coffee solution can deliver from 150 to 500 cups per day.

## ECM Compact HX-2 PID

Stainless Steel Body
PID controller
Built-in rotary pump
Shot counter to indicate the coffee brewing time

Productivity: up to 300 cups/day

## Victoria Arduino

## Victoria Arduino Eagle Tempo

Cast Aluminum Body
TFT touch screen
NEO temperature control
Steam by Wire technology
Productivity: up to 300-400 cups/day