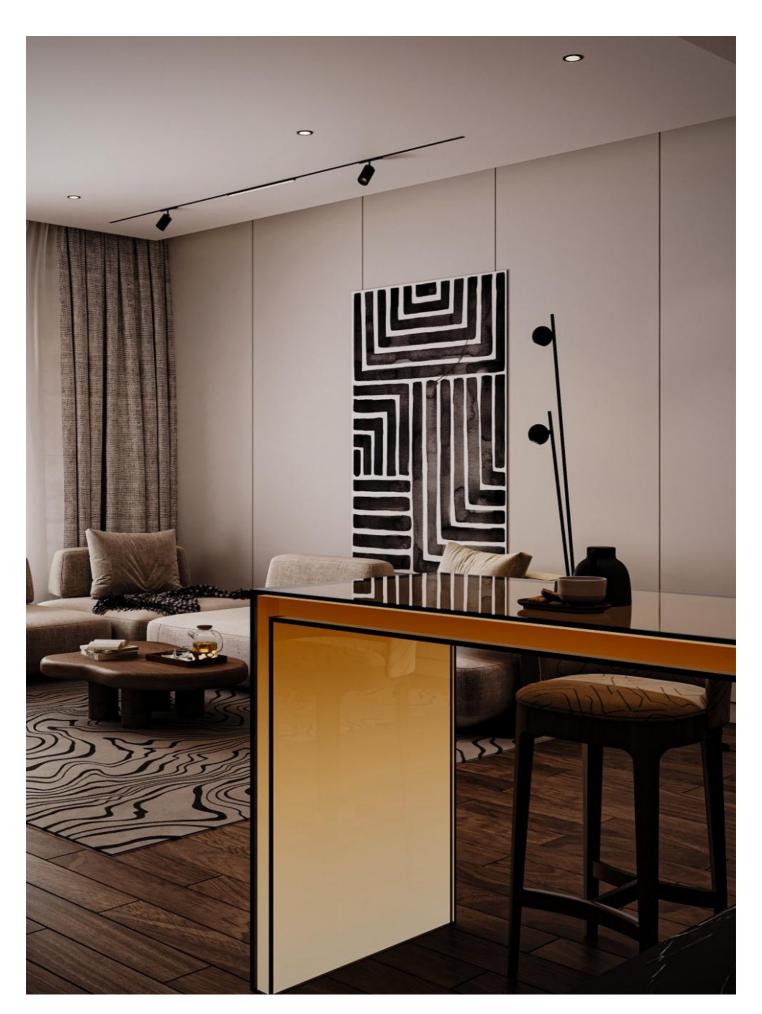

#### **Modern Interior**

modern interior design combines sleek elements

**Modern Islamic interior design** combines sleek elements with a touch of elegance, seamlessly blending minimalist aesthetics with intricate patterns and refined furnishings. This approach emphasizes clean lines, neutral color palettes, and high-quality materials to create a sophisticated and timeless look. Each element is carefully selected to enhance the overall ambiance of the space, reflecting both contemporary style and traditional Islamic artistry.