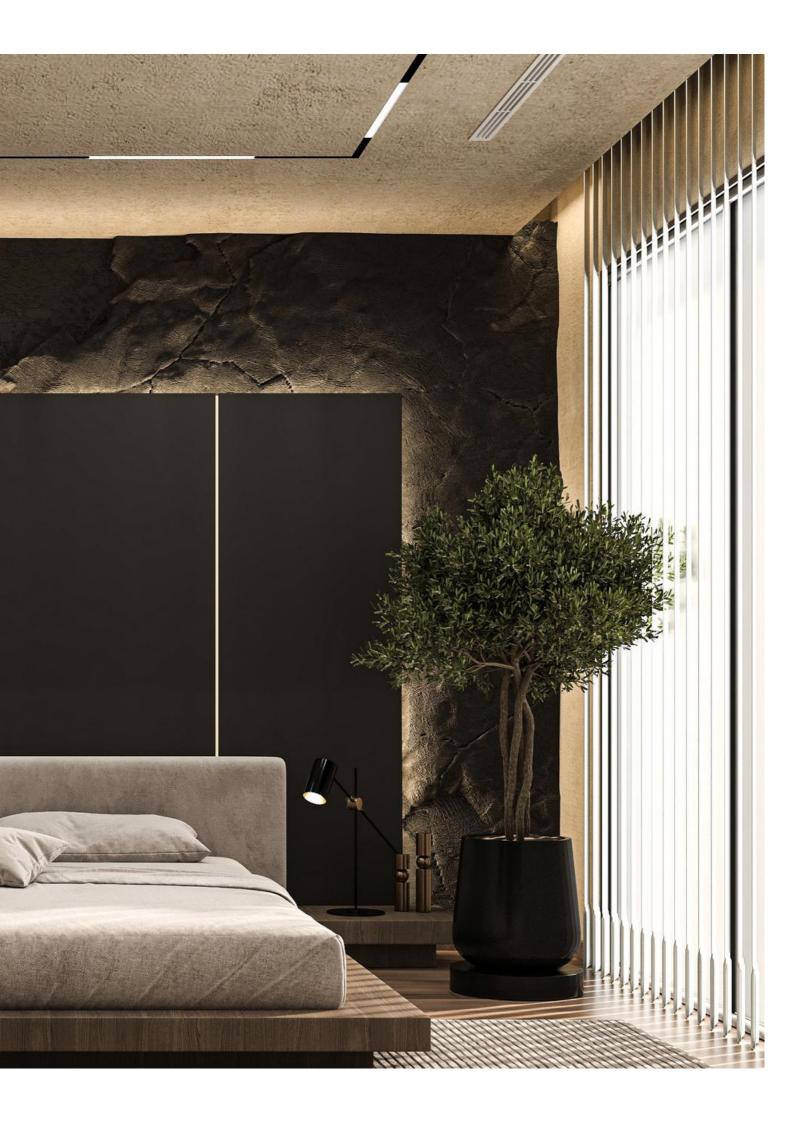

**Modern Islamic interior design** combines sleek elements with a touch of elegance, seamlessly blending minimalist aesthetics with intricate patterns and refined furnishings. This approach emphasizes clean lines, neutral color palettes, and high-quality materials to create a sophisticated and timeless look. Each element is carefully selected to enhance the overall ambiance of the space, reflecting both contemporary style and traditional Islamic artistry.

## **MODERN INTERI**

**Modern** refined furnishings, and modern interior design combines sleek elements with a touch of elegance.

Modern interior design combines sleek elements Pace, balancing functionality with visual appeal. Whether it's the subtle sheen of polished metals, the warmth of natural woods, or the plush textures of premium fabrics, modern interior design aims to elevate every aspect of the room. By focusing on simplicity and sophistication, this style transforms interiors into serene retreats that exude both comfort and sophistication, offering a harmonious balance between modernity and classic elegance.

**It integrates** luxurious finishes such as polished metals, marble accents, and high-gloss surfaces to add a sense of opulence and sophistication. Refined furnishings play a pivotal role, with carefully curated pieces that emphasize both comfort and style.