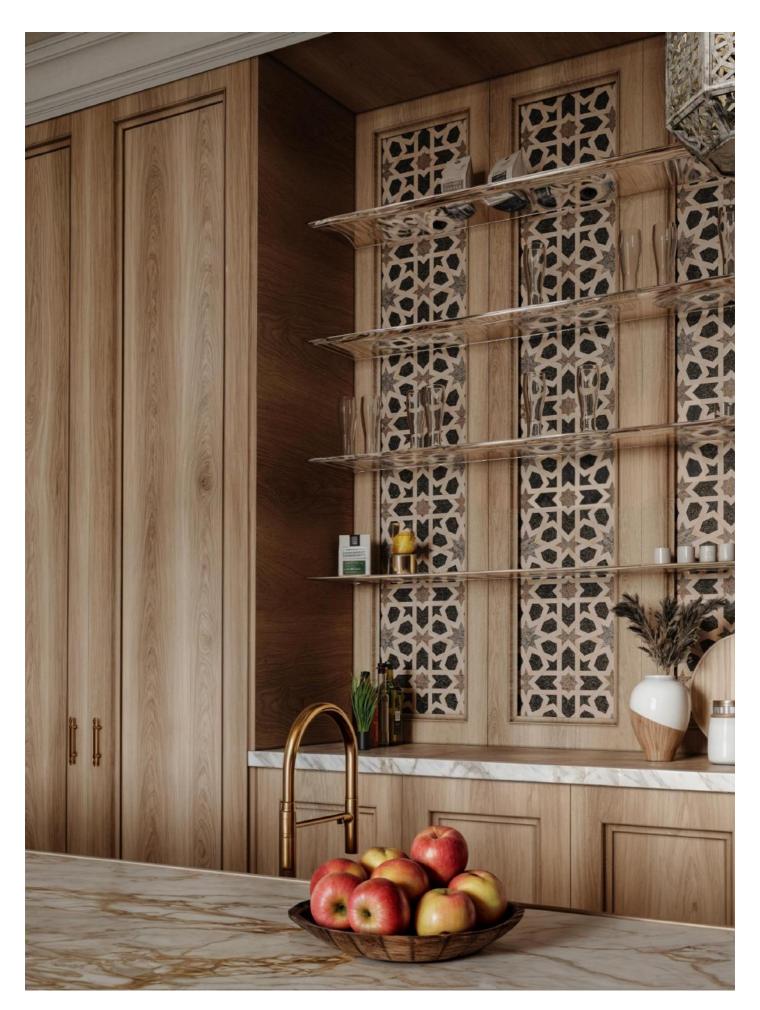

#### **Timeless**

Islamic classic design combines enduring elegance

## **TIMELESS**

**Timeless** new Islamic classic design combines enduring elegance with contemporary refinement, creating a lasting impression.

Modern interior design combines sleek elements At its core, Islamic interior design is about creating purposeful spaces that cater to human needs, encompassing a diverse array of functions from providing comfort and facilitating work to offering areas for leisure and worship. Islamic interior designers are tasked with envisioning and designing environments that not only fulfill practical requirements but also enrich the lives of those who inhabit them.

This involves a delicate balance of aesthetics, functionality, and sustainability, ensuring that each space harmonizes with its surroundings while serving its intended purpose effectively. Whether designing a serene prayer room, a cozy family living area, or a vibrant community center, Islamic interior design transforms environments to enhance the daily experiences of their users while reflecting the beauty and principles of Islamic artistry.

**Modern Islamic interior design** combines sleek elements with a touch of elegance, seamlessly blending minimalist aesthetics with intricate patterns and refined furnishings. This approach emphasizes clean lines, neutral color palettes, and high-quality materials to create a sophisticated and timeless look. Each element is carefully selected to enhance the overall ambiance of the space, reflecting both contemporary style and traditional Islamic artistry.