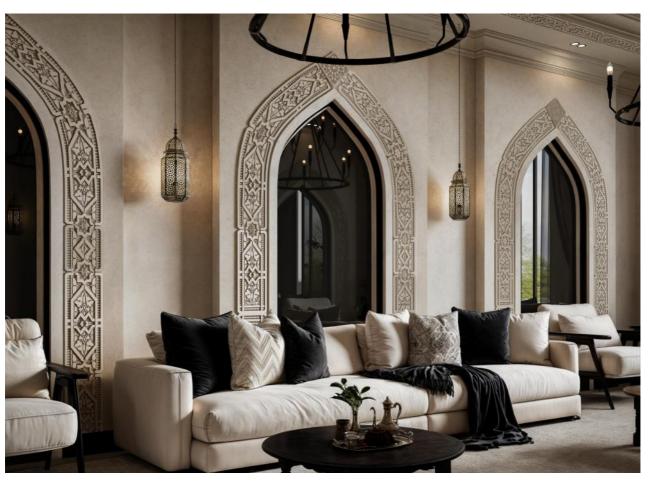

## **TIMELESS**

**Timeless** new Islamic classic design combines enduring elegance with contemporary refinement, creating a lasting impression.

Modern interior design combines sleek elements At its core, Islamic interior design is about creating purposeful spaces that cater to human needs, encompassing a diverse array of functions from providing comfort and facilitating work to offering areas for leisure and worship. Islamic interior designers are tasked with envisioning and designing environments that not only fulfill practical requirements but also enrich the lives of those who inhabit them.

**Modern Islamic interior design** combines sleek elements with a touch of elegance, seamlessly blending minimalist aesthetics with intricate patterns and refined furnishings. This approach emphasizes clean lines, neutral color palettes, and high-quality materials to create a sophisticated and timeless look. Each element is carefully selected to enhance the overall ambiance of the space, reflecting both contemporary style and traditional Islamic artistry.