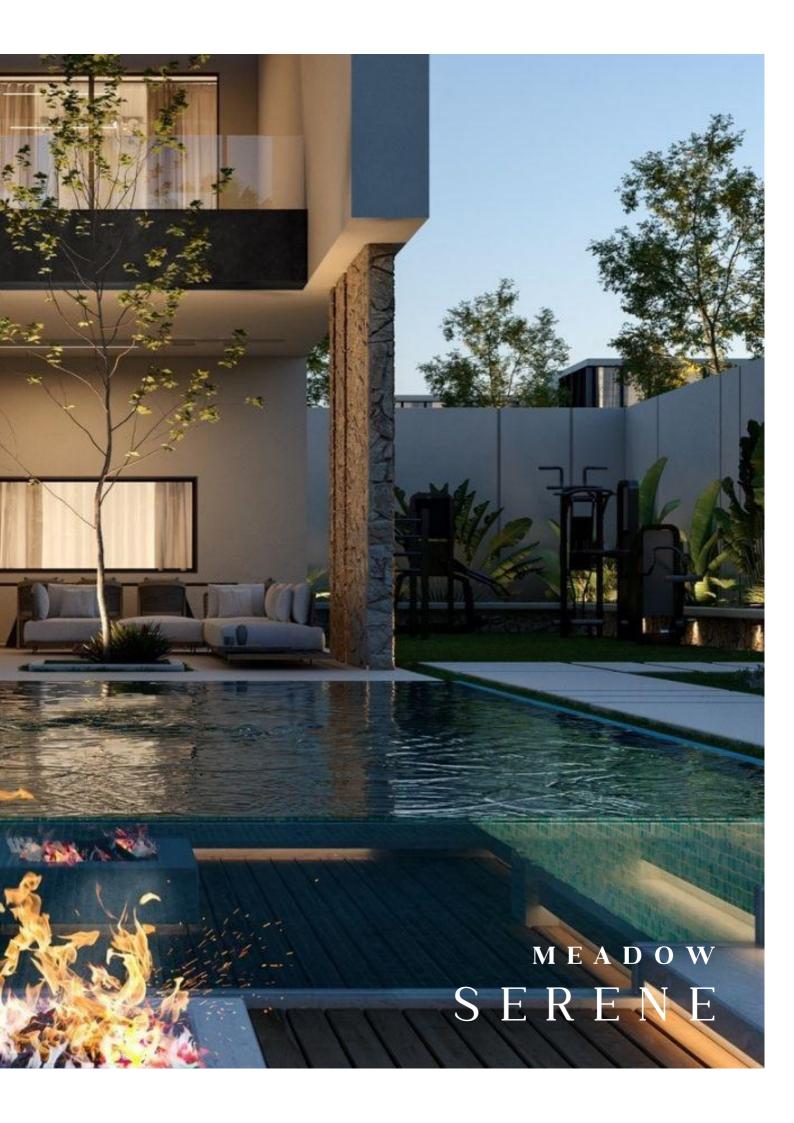

#### Nightlight

combining sleek lines with creative flair.

#### Daylight

blending refined details with modern sophistication.