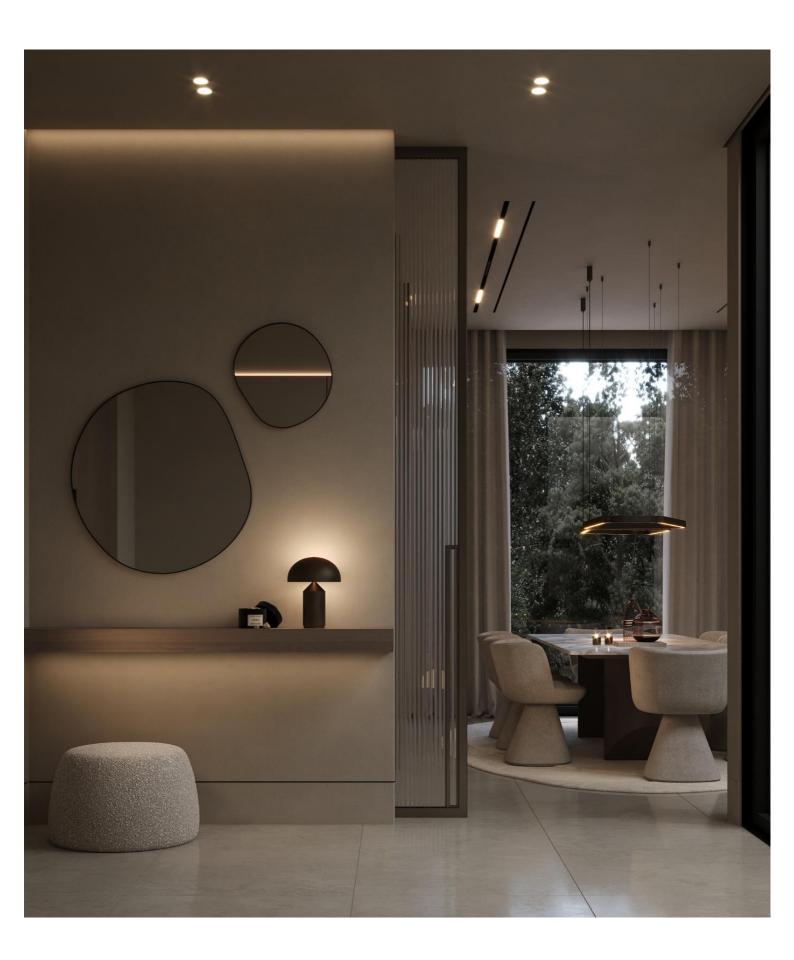

#### **Modern Interior**

modern interior design combines sleek elements

**Modern Islamic interior design** combines sleek elements with a touch of elegance, seamlessly blending minimalist aesthetics with intricate patterns and refined furnishings. This approach emphasizes clean lines, neutral color palettes, and high-quality materials to create a sophisticated and timeless look. Each element is carefully selected to enhance the overall ambiance of the space, reflecting both contemporary style and traditional Islamic artistry.