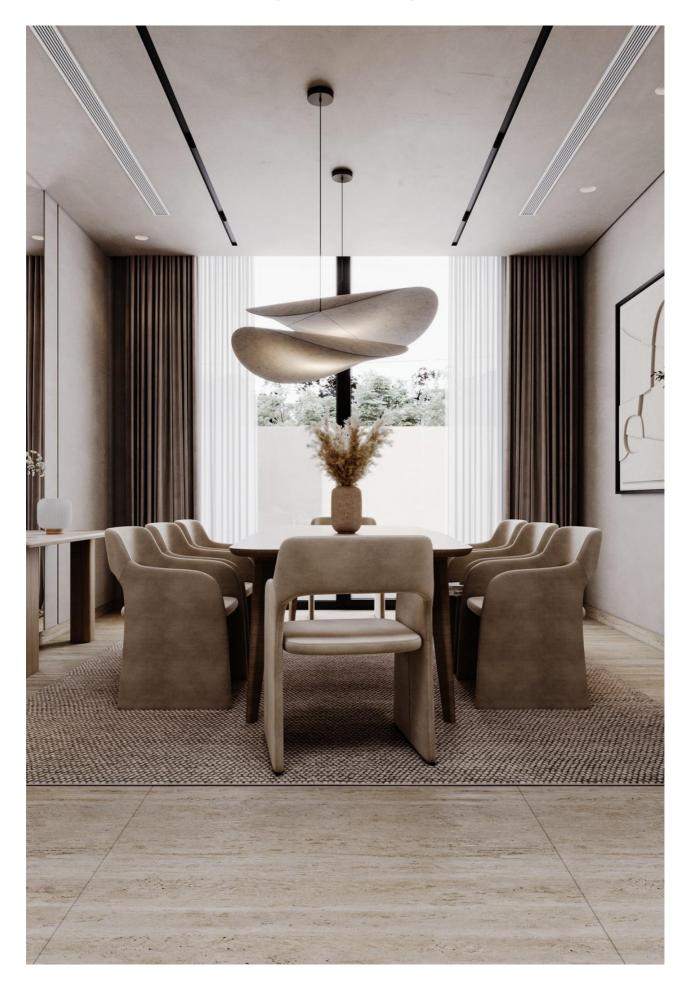

## **TIMELESS**

**Timeless** new Islamic classic design combines enduring elegance with contemporary refinement, creating a lasting impression.

Modern interior design combines sleek elements At its core, Islamic interior design is about creating purposeful spaces that cater to human needs, encompassing a diverse array of functions from providing comfort and facilitating work to offering areas for leisure and worship. Islamic interior designers are tasked with envisioning and designing environments that not only fulfill practical requirements but also enrich the lives of those who inhabit them.

**Modern Islamic interior design** combines sleek elements with a touch of elegance, seamlessly blending minimalist aesthetics with intricate patterns and refined furnishings. This approach emphasizes clean lines, neutral color palettes, and high-quality materials to create a sophisticated and timeless look. Each element is carefully selected to enhance the overall ambiance of the space, reflecting both contemporary style and traditional Islamic artistry.