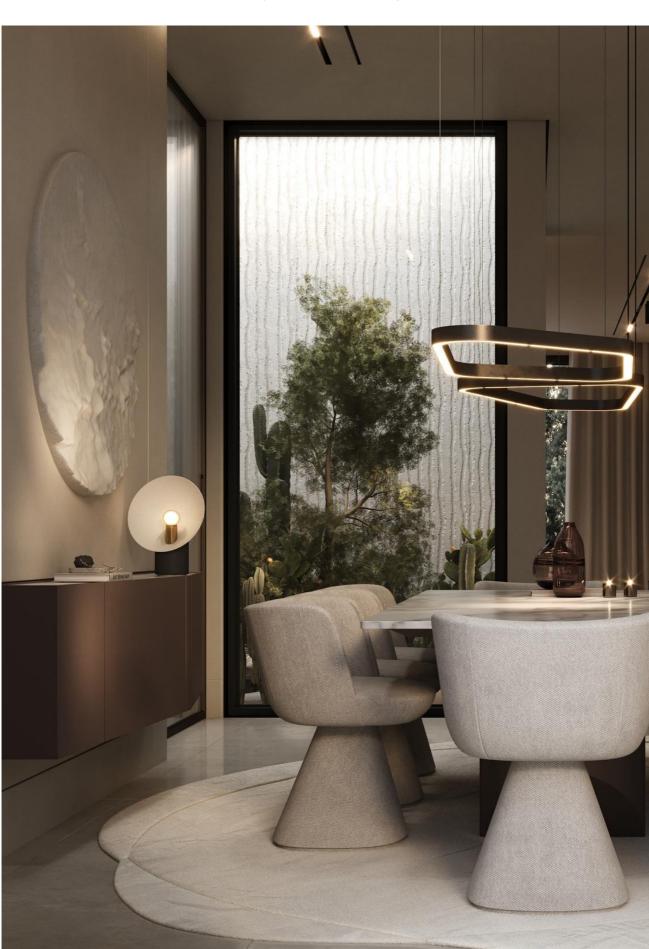

## **TIMELESS**

**Timeless** new Islamic classic design combines enduring elegance with contemporary refinement, creating a lasting impression.

Modern interior design combines sleek elements At its core, Islamic interior design is about creating purposeful spaces that cater to human needs, encompassing a diverse array of functions from providing comfort and facilitating work to offering areas for leisure and worship. Islamic interior designers are tasked with envisioning and designing environments that not only fulfill practical requirements but also enrich the lives of those who inhabit them.

**Modern Islamic interior design** combines sleek elements with a touch of elegance, seamlessly blending minimalist aesthetics with intricate patterns and refined furnishings. This approach emphasizes clean lines, neutral color palettes, and high-quality materials to create a sophisticated and timeless look. Each element is carefully selected to enhance the overall ambiance of the space, reflecting both contemporary style and traditional Islamic artistry.