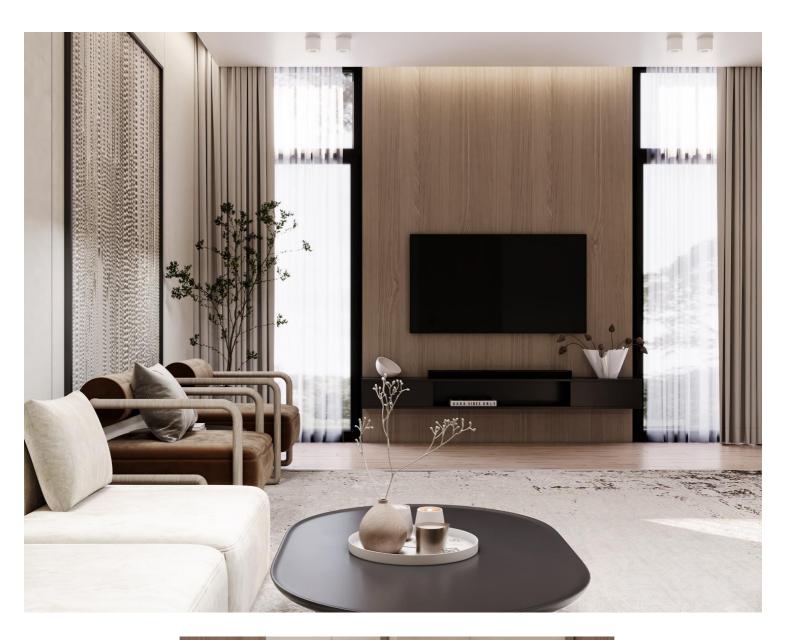

## **MODERN INTERI**

**Modern** refined furnishings, and modern interior design combines sleek elements with a touch of elegance.

Modern interior design combines sleek elements Pace, balancing functionality with visual appeal. Whether it's the subtle sheen of polished metals, the warmth of natural woods, or the plush textures of premium fabrics, modern interior design aims to elevate every aspect of the room. By focusing on simplicity and sophistication, this style transforms interiors into serene retreats that exude both comfort and sophistication, offering a harmonious balance between modernity and classic elegance.

**It integrates** luxurious finishes such as polished metals, marble accents, and high-gloss surfaces to add a sense of opulence and sophistication. Refined furnishings play a pivotal role, with carefully curated pieces that emphasize both comfort and style.