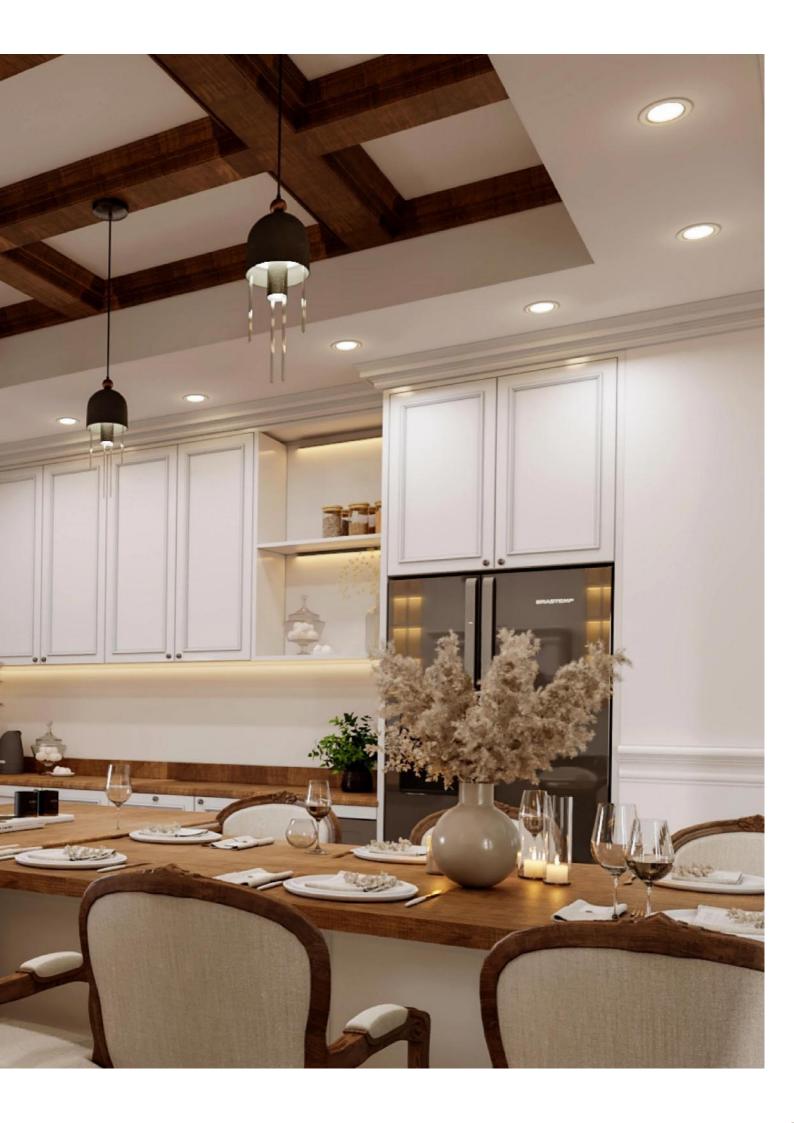

## **TIMELESS**

**Timeless** new Islamic classic design combines enduring elegance with contemporary refinement, creating a lasting impression.

Modern interior design combines sleek elements At its core, Islamic interior design is about creating purposeful spaces that cater to human needs, encompassing a diverse array of functions from providing comfort and facilitating work to offering areas for leisure and worship. Islamic interior designers are tasked with envisioning and designing environments that not only fulfill practical requirements but also enrich the lives of those who inhabit them.

**Modern Islamic interior design** combines sleek elements with a touch of elegance, seamlessly blending minimalist aesthetics with intricate patterns and refined furnishings. This approach emphasizes clean lines, neutral color palettes, and high-quality materials to create a sophisticated and timeless look. Each element is carefully selected to enhance the overall ambiance of the space, reflecting both contemporary style and traditional Islamic artistry.