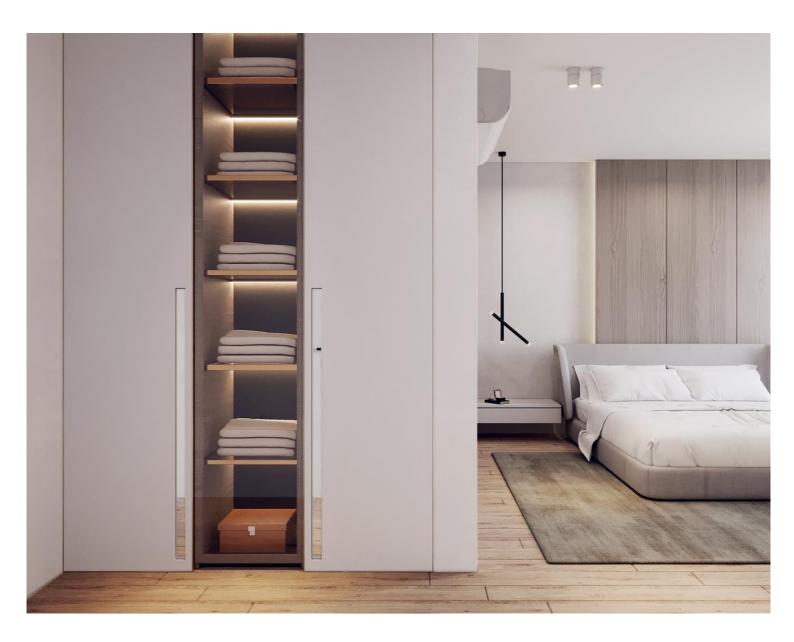

#### **Modern Interior**

modern interior design combines sleek elements

## **MODERN INTERI**

**Modern** refined furnishings, and modern interior design combines sleek elements with a touch of elegance.

Modern interior design combines sleek elements Pace, balancing functionality with visual appeal. Whether it's the subtle sheen of polished metals, the warmth of natural woods, or the plush textures of premium fabrics, modern interior design aims to elevate every aspect of the room. By focusing on simplicity and sophistication, this style transforms interiors into serene retreats that exude both comfort and sophistication, offering a harmonious balance between modernity and classic elegance.

**It integrates** luxurious finishes such as polished metals, marble accents, and high-gloss surfaces to add a sense of opulence and sophistication. Refined furnishings play a pivotal role, with carefully curated pieces that emphasize both comfort and style.