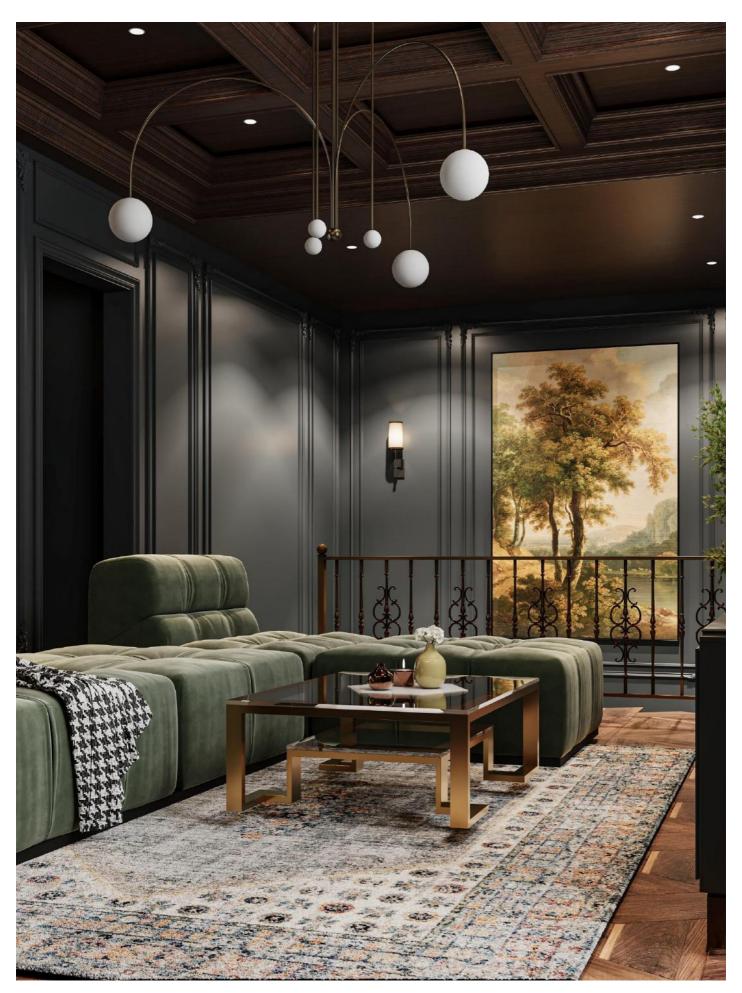

## **TIMELESS**

**Timeless** new Islamic classic design combines enduring elegance with contemporary refinement, creating a lasting impression.

Modern interior design combines sleek elements At its core, Islamic interior design is about creating purposeful spaces that cater to human needs, encompassing a diverse array of functions from providing comfort and facilitating work to offering areas for leisure and worship. Islamic interior designers are tasked with envisioning and designing environments that not only fulfill practical requirements but also enrich the lives of those who inhabit them.

**Modern Islamic interior design** combines sleek elements with a touch of elegance, seamlessly blending minimalist aesthetics with intricate patterns and refined furnishings. This approach emphasizes clean lines, neutral color palettes, and high-quality materials to create a sophisticated and timeless look. Each element is carefully selected to enhance the overall ambiance of the space, reflecting both contemporary style and traditional Islamic artistry.