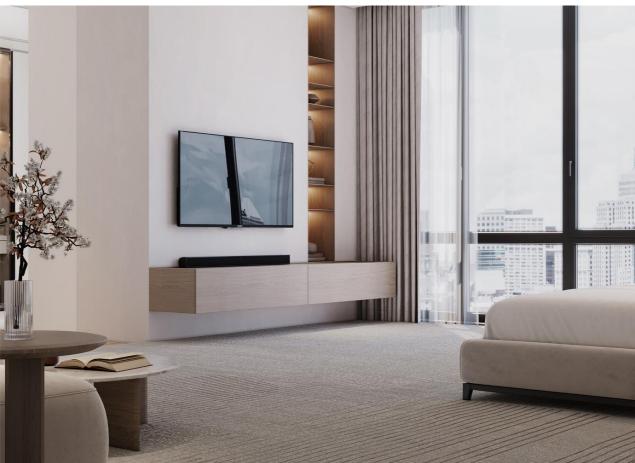

## NATURE

**The nature** of architecture is multidimensional, encompassing both the physical and the intangible aspects of built environments.

the desire to shape the world around us Modern European interior design combines sleek elements with a touch of elegance. It incorporates luxurious finishes, refined furnishings, and minimalist aesthetics to create sophisticated, inviting spaces. Clean lines, neutral color palettes, and high-quality materials define this style, balancing functionality with visual appeal. By integrating contemporary trends with timeless elegance, modern interior design transforms living and working environments into stylish, comfortable, and cohesive spaces.

## **MODERN INTERI**

**Modern** refined furnishings, and modern interior design combines sleek elements with a touch of elegance.

Modern interior design combines sleek elements Pace, balancing functionality with visual appeal. Whether it's the subtle sheen of polished metals, the warmth of natural woods, or the plush textures of premium fabrics, modern interior design aims to elevate every aspect of the room. By focusing on simplicity and sophistication, this style transforms interiors into serene retreats that exude both comfort and sophistication, offering a harmonious balance between modernity and classic elegance.