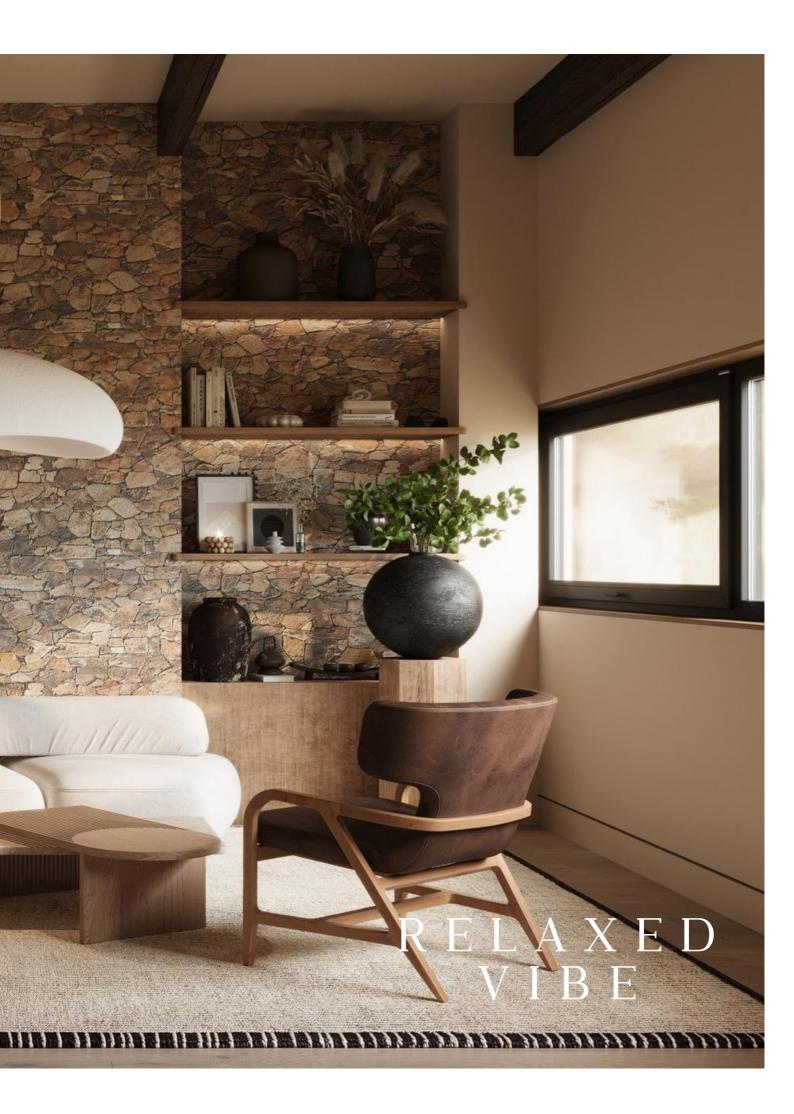

## **TIMELESS**

**Timeless** new Islamic classic design combines enduring elegance with contemporary refinement, creating a lasting impression.

Modern interior design combines sleek elements At its core, Islamic interior design is about creating purposeful spaces that cater to human needs, encompassing a diverse array of functions from providing comfort and facilitating work to offering areas for leisure and worship. Islamic interior designers are tasked with envisioning and designing environments that not only fulfill practical requirements but also enrich the lives of those who inhabit them.

**Modern Islamic interior design** combines sleek elements with a touch of elegance, seamlessly blending minimalist aesthetics with intricate patterns and refined furnishings. This approach emphasizes clean lines, neutral color palettes, and high-quality materials to create a sophisticated and timeless look. Each element is carefully selected to enhance the overall ambiance of the space, reflecting both contemporary style and traditional Islamic artistry.