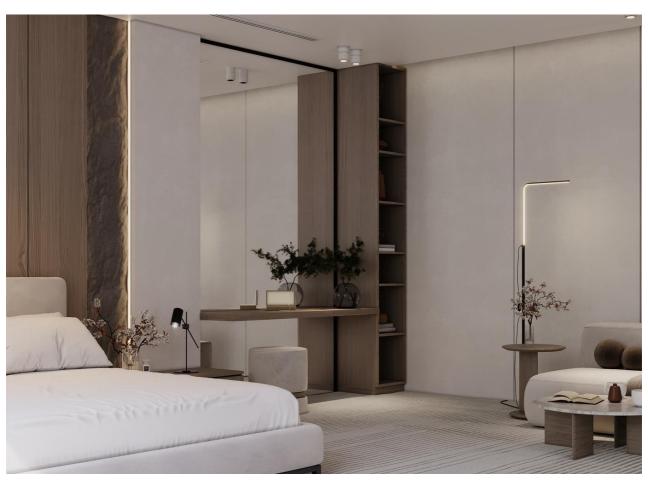

**Modern Islamic interior design** combines sleek elements with a touch of elegance, seamlessly blending minimalist aesthetics with intricate patterns and refined furnishings. This approach emphasizes clean lines, neutral color palettes, and high-quality materials to create a sophisticated and timeless look. Each element is carefully selected to enhance the overall ambiance of the space, reflecting both contemporary style and traditional Islamic artistry.

## **MODERN INTERI**

**Modern** refined furnishings, and modern interior design combines sleek elements with a touch of elegance.

Modern interior design combines sleek elements Pace, balancing functionality with visual appeal. Whether it's the subtle sheen of polished metals, the warmth of natural woods, or the plush textures of premium fabrics, modern interior design aims to elevate every aspect of the room. By focusing on simplicity and sophistication, this style transforms interiors into serene retreats that exude both comfort and sophistication, offering a harmonious balance between modernity and classic elegance.

**It integrates** luxurious finishes such as polished metals, marble accents, and high-gloss surfaces to add a sense of opulence and sophistication. Refined furnishings play a pivotal role, with carefully curated pieces that emphasize both comfort and style.