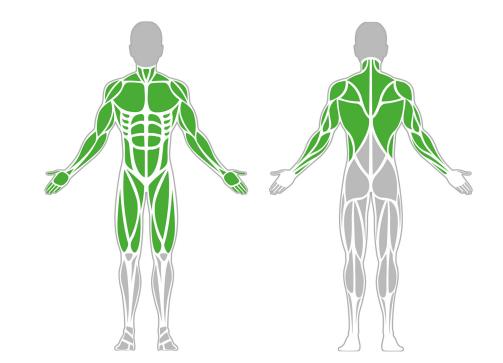

## **Muscle Groups Focus**

#### **Practicing Parallel Bars**

f bestrongworld

The parallel bar is a classic piece of gymnastics equipment that can be used to develop a wide range of muscles by performing a variety of bodyweight exercises. The parallel bars are excellent for developing strength, endurance, coordination, and balance.