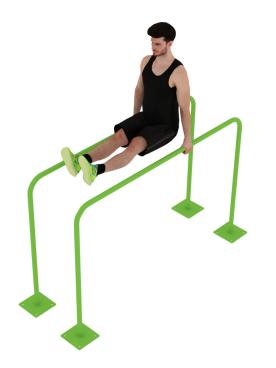

## **Muscle Groups Focus**

#### **Practicing Parallel Bars**

f bestrongworld

The parallel bar is a classic piece of gymnastics equipment that can be used to develop a wide range of muscles by performing a variety of bodyweight exercises. The parallel bars are excellent for developing strength, endurance, coordination, and balance.