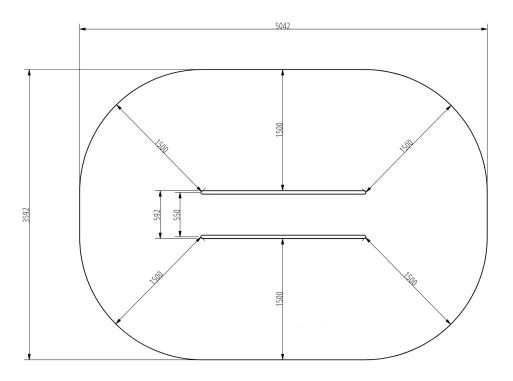

# Side View

**Plan View** 

### Installation information

| Number of installers (concrete)                                              | At least 2 people    |
|------------------------------------------------------------------------------|----------------------|
| Total installation time (concrete)                                           | 70-120 min.          |
| Number of installers (equipment)                                             | At least 2 people    |
| Total installation time (equipment)                                          | 15-20 min.           |
| Excavation volume                                                            | 0.875 m <sup>3</sup> |
| Concrete volume                                                              | 0.875 m <sup>3</sup> |
| Size of the base structure                                                   | 1 x 2,5 x 0,35 m     |
| Anchoring options<br>In combined structures, the volume of concrete required | In-ground or surface |