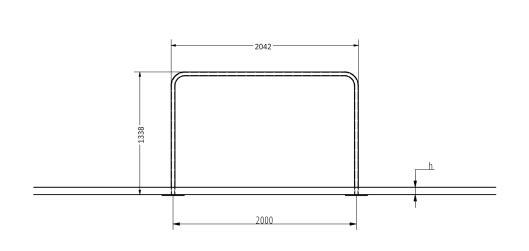

# Side View

**Plan View** 

## **Technical specification**

| • | Safety surfice area                                        | Around 1,5 m ra |
|---|------------------------------------------------------------|-----------------|
|   | Net weight                                                 | · ·             |
| • | Material                                                   |                 |
|   | Critic fall height                                         | 1300            |
|   | Color options                                              |                 |
|   | For more color options, discuss with your sales representa |                 |
| 1 |                                                            |                 |