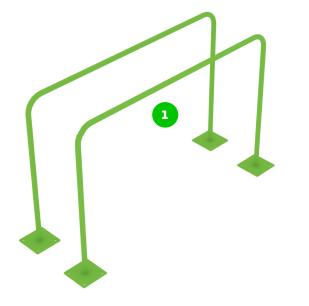

#### **Practicing Parallel Bars**

f bestrongworld

The parallel bar is a classic piece of gymnastics equipment that can be used to develop a wide range of muscles by performing a variety of bodyweight exercises. The parallel bars are excellent for developing strength, endurance, coordination, and balance.

# Side View

**Plan View** 