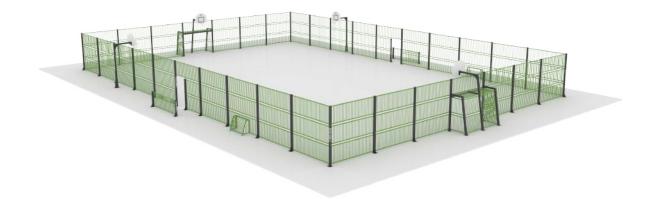

#### Merida

The Merida MUGA is a broad-ranging and generous outdoor sports venue, specifically designed to support a variety of sports such as football, basketball, and tennis. Bordered by durable, anti-vandal steel fencing at a height of 3000 mm, it provides a secure and trustworthy environment for sports and play.

## Attributes

| Product code | 4-3-030            |
|--------------|--------------------|
| Certificate  | EN 15312           |
| Age group    | 3 + years          |
| Туре         | MUGA               |
| Total area   | 774 m <sup>2</sup> |
| Playing area | 625 m <sup>2</sup> |