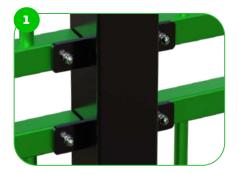

### **Technical specification**

Anchoring option Net weight Material Anti-corrosion possibilty Fence height Color options

Our MUGA features reinforced base plates fixed to a concrete base, ensuring stability and durability. This design can withstand intense sports activities, maintaining its structural integrity due to the solid foundation provided by the concrete base and the added strength of the reinforced base plates.