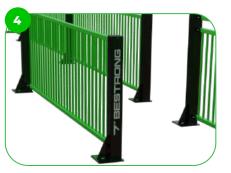

The enterance panel is designed to prevent the ball from leaving the playing area. With its appropriate length and positioning, it acts as a barrier ensuring that the ball remains within the designated game space while maintaining the aesthetic appeal of the arena.

BeStrong MUGA's are designed in a modular system, offering easy customization of fence height/width, goal numbers, basketball hoops, and enterances. Tailored to your needs, they adapt to various sports activities, providing flexibility and creativity in shaping your sports area.