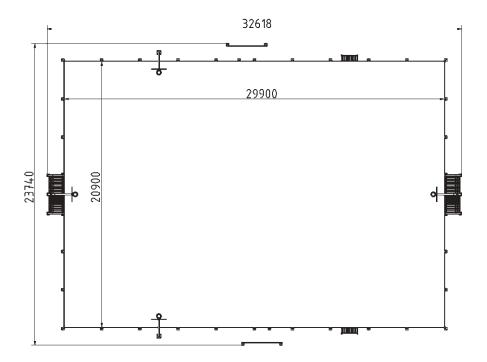

## Attributes

| Product code | 4-3-030            |
|--------------|--------------------|
| Certificate  | EN 15312           |
| Age group    | 3 + years          |
| Туре         | MUGA               |
| Total area   | 774 m <sup>2</sup> |
| Playing area | 625 m <sup>2</sup> |