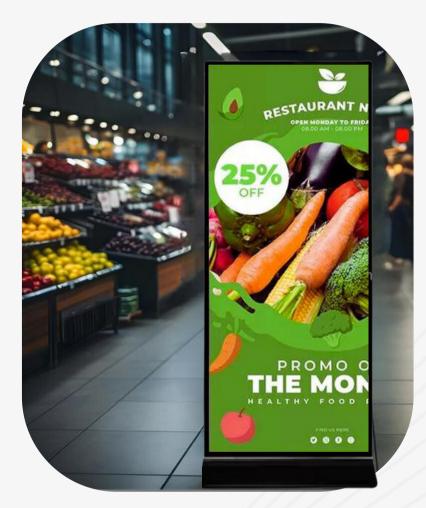

# **BIWITECH TOUCHTOTEM TT-XX**

Innovation that Captures Eyes

Revolutionize your space with the Biwitech TouchTotem TT-XX. Available in 55", its 4K (3840x2160) display delivers sharp, vibrant images. Designed to stand out in retail, restaurants, hotels, subway stations, and entertainment centers.

### **Key Benefits and Features**

- Superior Visual Quality: 4K display, 350 cd/m<sup>2</sup> brightness and 3000:1 contrast for maximum clarity.
- Unlimited Connectivity: Wi-Fi, LAN, USB and HDMI for easy integration and upgrade.
- Precise Interactivity: IR touch technology for immediate and fluid response.
- Real-Time Management with SliveADS360: Create and monitor advertising campaigns from any device, adjusting your strategy on the fly thanks to detailed real-time statistics.