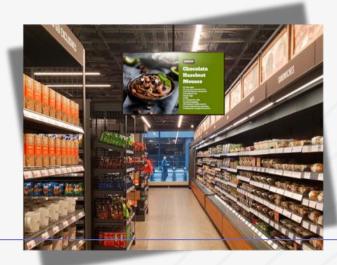

## **DINEVIEW DISPLAY BIWITECH DV-XX**

Menus that Captivate and Sell

#### Modernize and Highlight your Space

Optimize your customer experience with the Dineview Display Biwitech DV-XX, powered by SliveADS360. Designed for restaurants, cafes, and bars, this digital signage solution helps communicate and engage your guests.