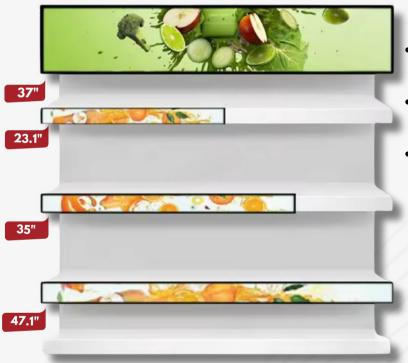

# SHELFVIEW BIWITECH SV-XX 💮

Turn your Shelves into Impact Displays

### **Eye-Catching Exhibition**

Redesign the way your products are viewed with ShelfView Biwitech SV-XX, powered by Slive ADS360. Turn your shelves into a powerful interactive marketing tool that enhances and energizes the shopping experience.

- Superior Visual Quality: 4K displays and 500cd/m<sup>2</sup> brightness capture attention from any angle.
- **Dynamic Content:** SliveADS360 allows you to manage and update content in real time remotely.
- **Total Versatility:** Display videos, images, and interactive catalogs, adapting to any sales strategy.