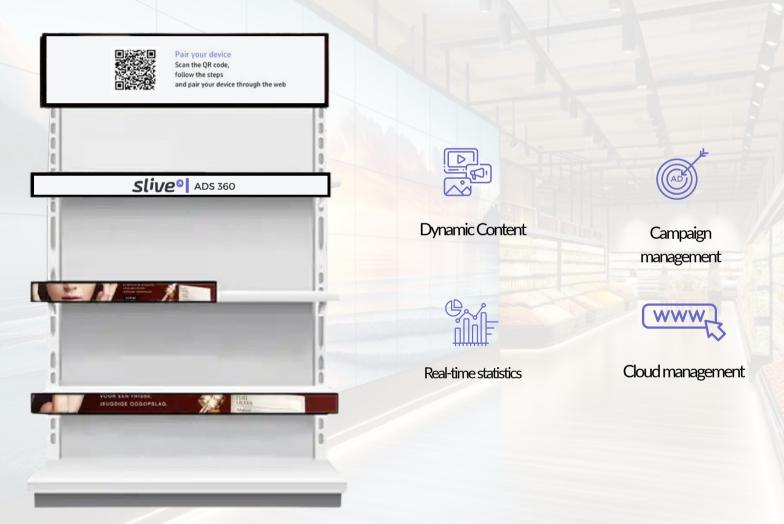

# SHELFVIEW BIWITECH SV-XX 💮

Turn your Shelves into Impact Displays

### **Eye-Catching Exhibition**

Redesign the way your products are viewed with ShelfView Biwitech SV-XX, powered by Slive ADS360. Turn your shelves into a powerful interactive marketing tool that enhances and energizes the shopping experience.

- Superior Visual Quality: 4K displays and 500cd/m<sup>2</sup> brightness capture attention from any angle.
- **Dynamic Content:** SliveADS360 allows you to manage and update content in real time remotely.
- **Total Versatility:** Display videos, images, and interactive catalogs, adapting to any sales strategy.

#### Your Strategy, in Real Time

- Monitor and Adjust Instantly: Statistics accessible from any device for complete control of your campaigns.
- **Long-Term Investment:** High-durability materials, with a lifespan of up to 60,000 hours, ensure consistent performance.