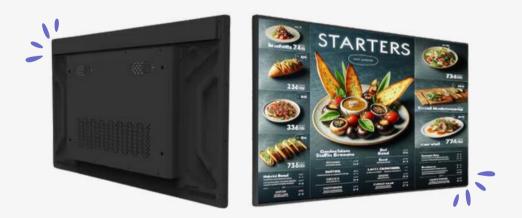

## **DINEVIEW DISPLAY BIWITECH DV-XX**

Menus that Captivate and Sell

#### Modernize and Highlight your Space

Optimize your customer experience with the Dineview Display Biwitech DV-XX, powered by SliveADS360. Designed for restaurants, cafes, and bars, this digital signage solution helps communicate and engage your guests.