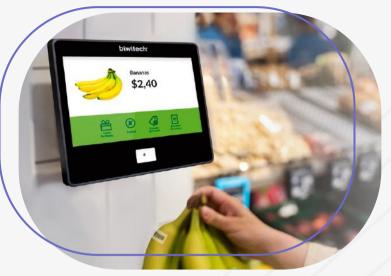

# BIWITECH SMARTKIOSK 10 💮

Boost Your Business, Simplify the Customer Experience

#### **Revolutionize Customer Interaction**

The combination of Biwitech's SMARTKIOSK 10 and Slive software redefines how businesses connect with their users. More than just a price management tool, it elevates the shopping experience to a new level with efficiency, accuracy, and convenience.

#### **Benefits that Matter**

- Enhanced Interaction: High-resolution touchscreen for easy navigation and improved user experience.
- **Instant Update:** Keep prices updated in real time, reducing errors and ensuring accuracy without manual intervention.
- Unlimited Accessibility: Intuitive interface that allows for seamless interaction without the need for advanced technical knowledge.

#### More than a Kiosk: A Monetization Opportunity

- Additional Revenue Generation: Display advertising and promotions at the kiosk, creating new monetization opportunities.
- Versatility and Adaptability: Ideal for retail stores, supermarkets, pharmacies, offices, and more, adapting to any type of business.