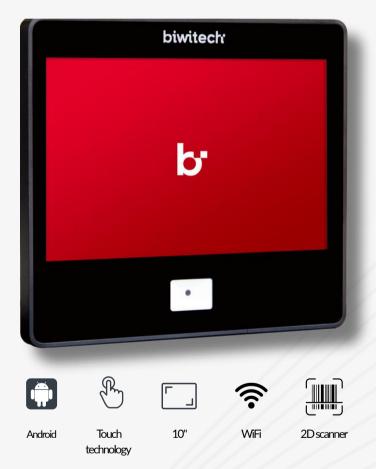

# BIWITECH SMARTKIOSK 10 💮

Boost Your Business, Simplify the Customer Experience

#### **Revolutionize Customer Interaction**

The combination of Biwitech's SMARTKIOSK 10 and Slive software redefines how businesses connect with their users. More than just a price management tool, it elevates the shopping experience to a new level with efficiency, accuracy, and convenience.

#### **Benefits that Matter**

- Enhanced Interaction: High-resolution touchscreen for easy navigation and improved user experience.
- **Instant Update:** Keep prices updated in real time, reducing errors and ensuring accuracy without manual intervention.
- Unlimited Accessibility: Intuitive interface that allows for seamless interaction without the need for advanced technical knowledge.