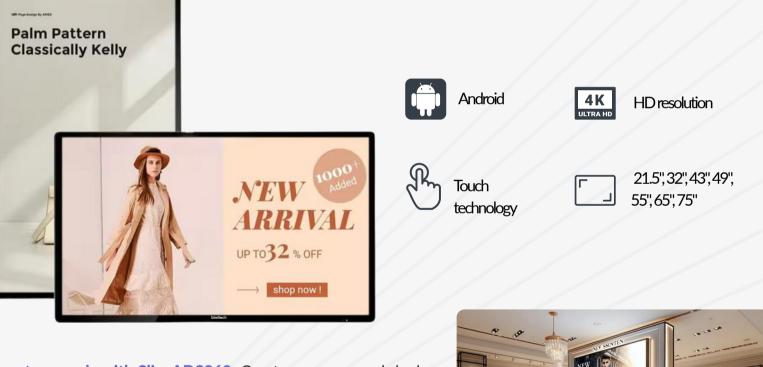

# **BIWITECH TOUCHTOTEM TT-XX**

Innovation that Captures Eyes

Revolutionize your space with the Biwitech TouchTotem TT-XX. Available in 55", its 4K (3840x2160) display delivers sharp, vibrant images. Designed to stand out in retail, restaurants, hotels, subway stations, and entertainment centers.

### **Key Benefits and Features**

- Superior Visual Quality: 4K display, 350 cd/m<sup>2</sup> brightness and 3000:1 contrast for maximum clarity.
- Unlimited Connectivity: Wi-Fi, LAN, USB and HDMI for easy integration and upgrade.
- Precise Interactivity: IR touch technology for immediate and fluid response.
- Real-Time Management with SliveADS360: Create and monitor advertising campaigns from any device, adjusting your strategy on the fly thanks to detailed real-time statistics.