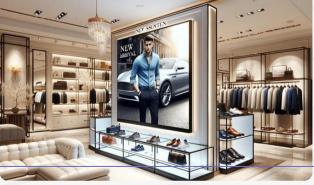

# **BIWITECH TOUCHTOTEM TT-XX**

Innovation that Captures Eyes

Revolutionize your space with the Biwitech TouchTotem TT-XX. Available in 55", its 4K (3840x2160) display delivers sharp, vibrant images. Designed to stand out in retail, restaurants, hotels, subway stations, and entertainment centers.

### **Key Benefits and Features**

- Superior Visual Quality: 4K display, 350 cd/m<sup>2</sup> brightness and 3000:1 contrast for maximum clarity.
- Unlimited Connectivity: Wi-Fi, LAN, USB and HDMI for easy integration and upgrade.
- Precise Interactivity: IR touch technology for immediate and fluid response.
- Real-Time Management with SliveADS360: Create and monitor advertising campaigns from any device, adjusting your strategy on the fly thanks to detailed real-time statistics.