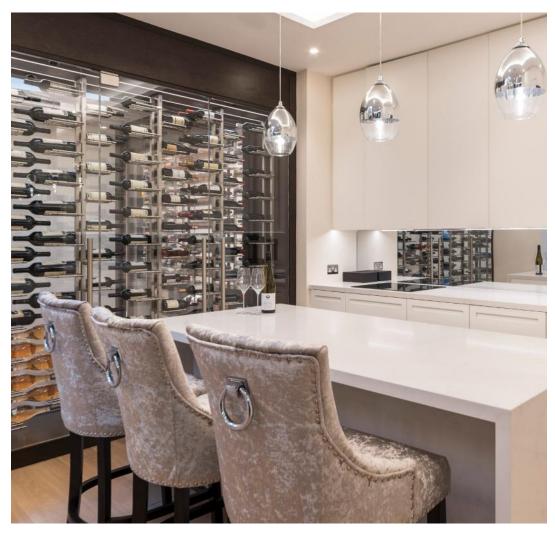

Wine walls are just that; a wall of wine bottles, beautifully displayed behind frameless or framed glass. With a unique climate control system, and LED feature lighting, most installations only require a depth of around 45–70 cm. Bottle capacity can range from 120 bottles to 2.000 or more.

Our design experts can create, manufacture and install wine walls almost anywhere, either above or below ground. The most common locations to install a wine wall are:

- Dining room
- Living room
- Kitchen
- Entertaining area
- Dividing feature wall (glass on both sides)
- Wine room with a series of wine walls within (tasting room)
- Restaurant/wine bar front of house