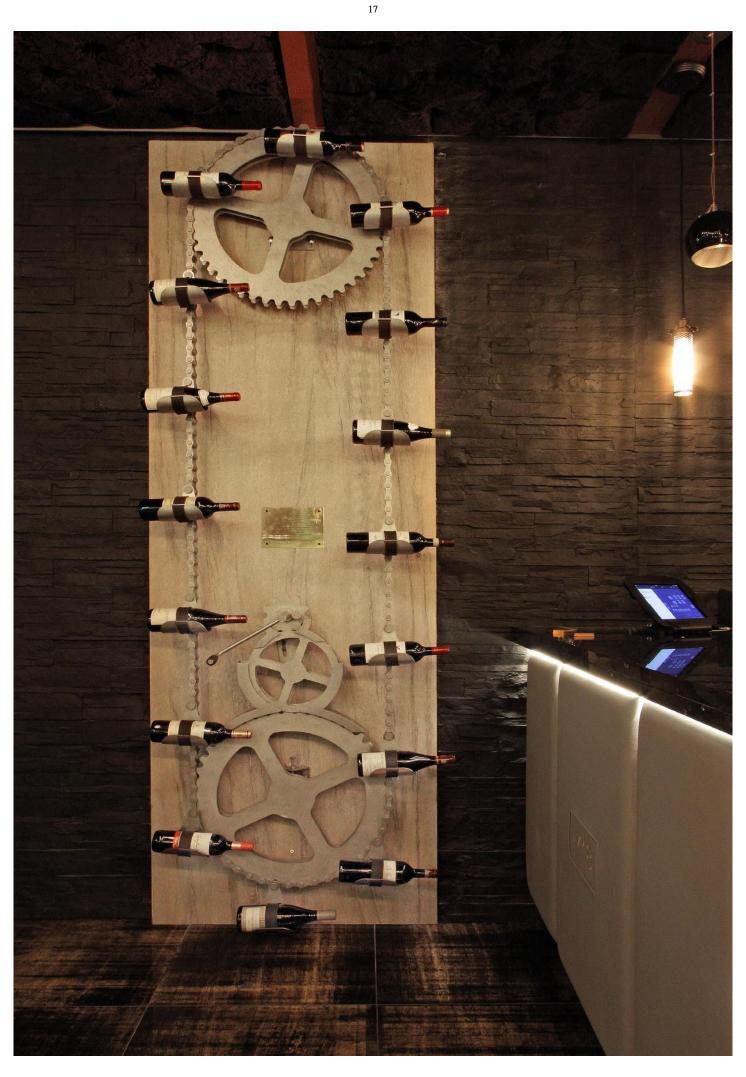

Light oak storage, Back-lit acrylic bespoke stainless steel bottle displays.

Acrylic bottle storage and bespoke metal framed doors.

Blend of classic oak joinery and contemporary stainless steel