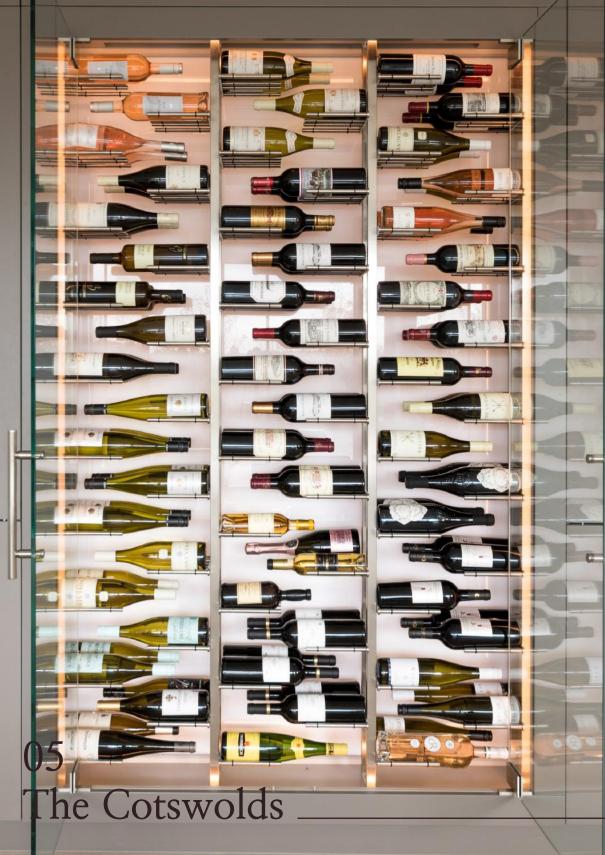

Wine walls are just that; a wall of wine bottles, beautifully displayed behind frameless or framed glass. With a unique climate control system, and LED feature lighting, most installations only require a depth of around 45–70 cm. Bottle capacity can range from 120 bottles to 2.000 or more.

Wine walls are perfect for properties where space for a walk-in wine room is not available.

Tasting rooms – we can also create a series of climate-controlled wine walls within a tasting room, allowing the main space to remain at a comfortable temperature, whilst having full view and enjoyment of the wine collection behind glass. See our Wine Room Portfolio for further information.

Our design experts can create, manufacture and install wine walls almost anywhere, either above or below ground. The most common locations to install a wine wall are:

- Dining room
- Living room
- Kitchen
- Entertaining area
- Dividing feature wall (glass on both sides)
- Wine room with a series of wine walls within (tasting room)
- Restaurant/wine bar front of house