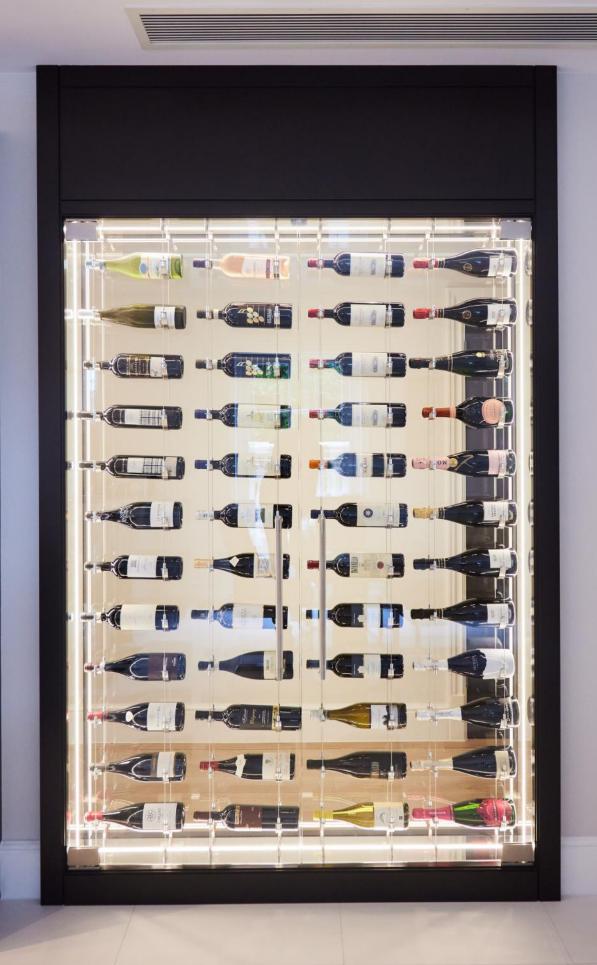

Wine walls are just that; a wall of wine bottles, beautifully displayed behind frameless or framed glass. With a unique climate control system, and LED feature lighting, most installations only require a depth of around 45–70 cm. Bottle capacity can range from 120 bottles to 2.000 or more.

Bespoke feature metalwork and acrylic.

Thin wire vertical cables and Stainless steel cradles, elegantly suspend the wine bottles.

Such a minimalist design truley showcases the fine wine without distraction.