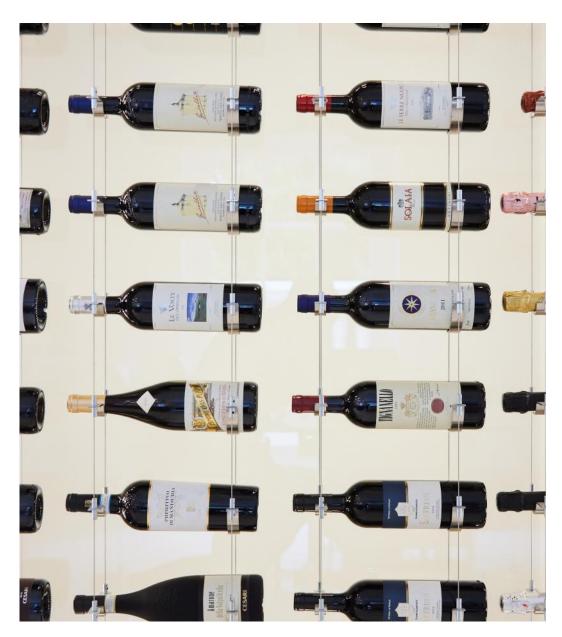

Bespoke feature metalwork and acrylic.

Thin wire vertical cables and Stainless steel cradles, elegantly suspend the wine bottles.

Such a minimalist design truley showcases the fine wine without distraction.