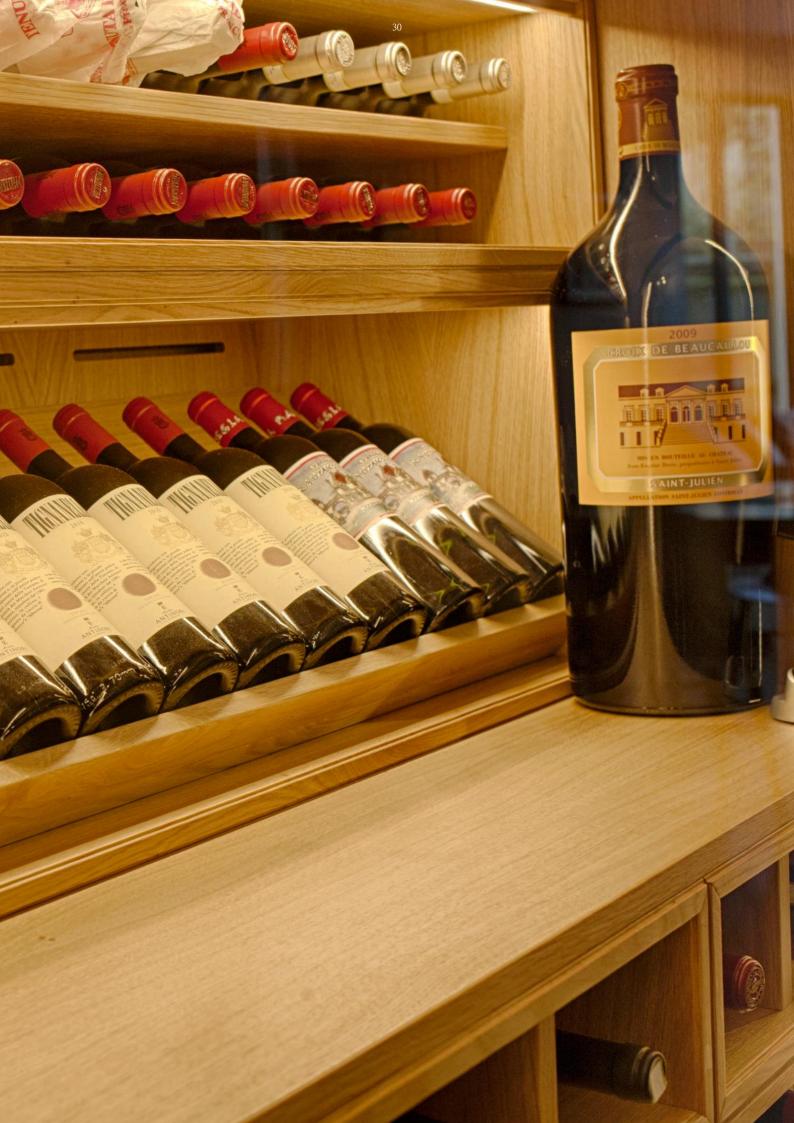

Light oak storage, Back-lit acrylic bespoke stainless steel bottle displays.

Acrylic bottle storage and bespoke metal framed doors.

Blend of classic oak joinery and contemporary stainless steel

# Bespoke stainless steel racking.

Stainless-steel bottle display.

Blend of classic oak joinery and contemporary stainless steel