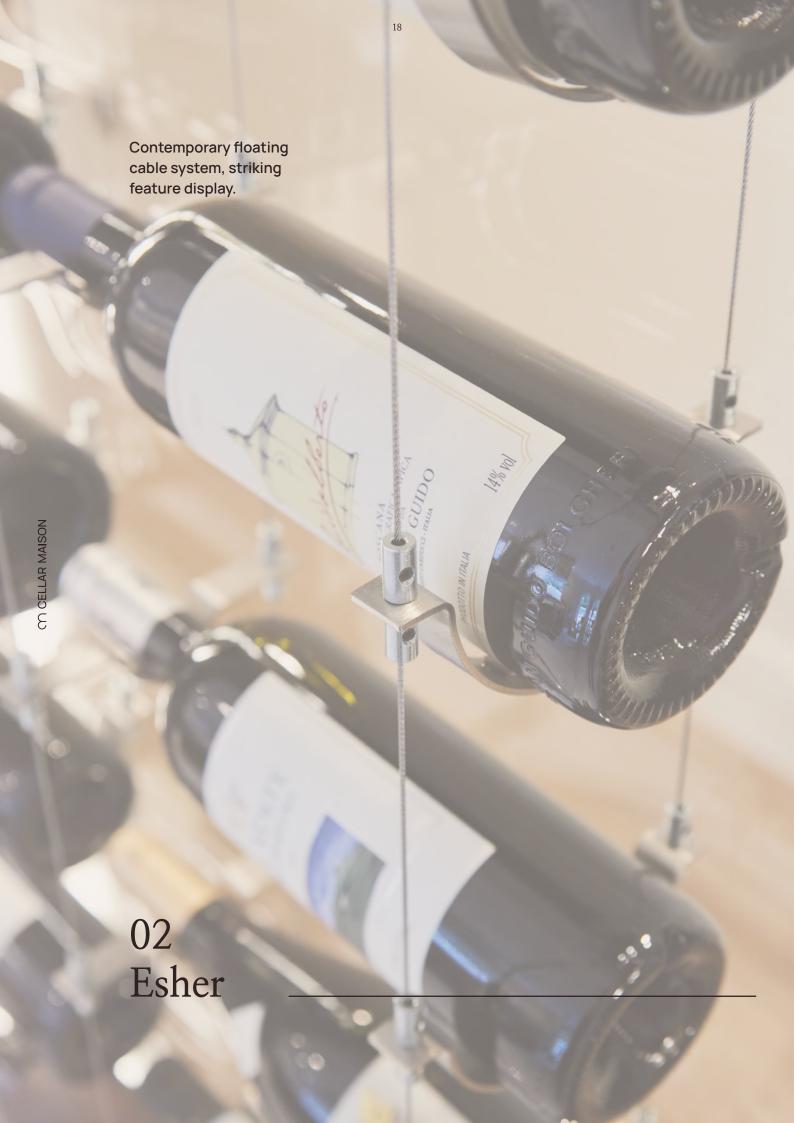

Bespoke feature metalwork and acrylic.

Thin wire vertical cables and Stainless steel cradles, elegantly suspend the wine bottles.

Such a minimalist design truley showcases the fine wine without distraction.