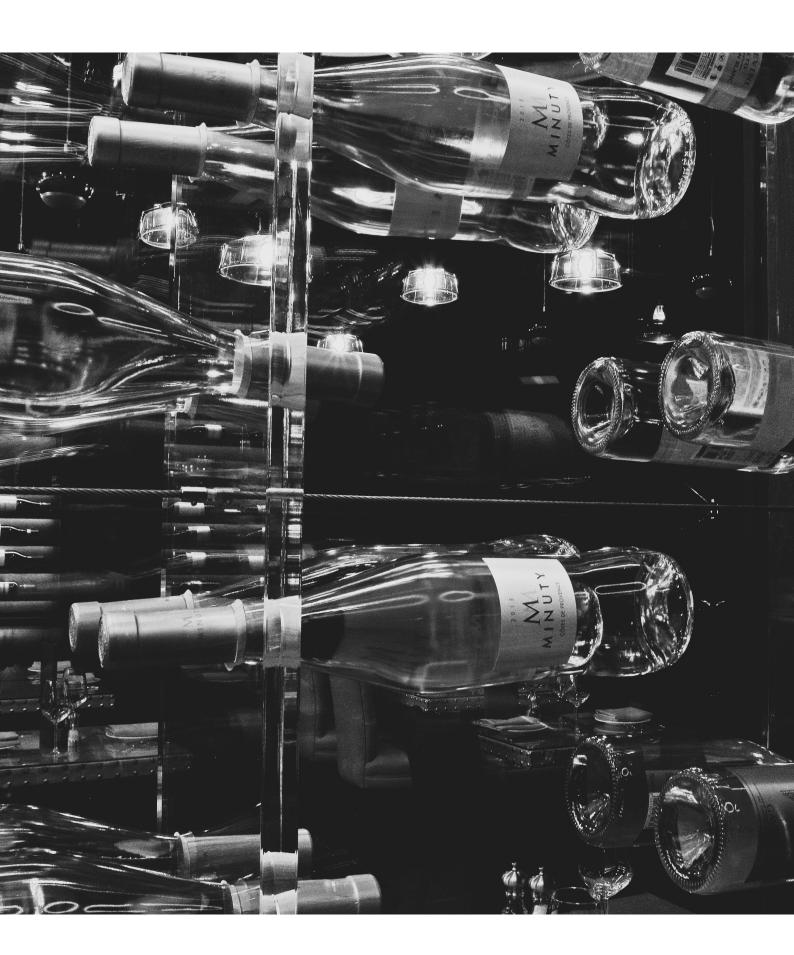

Bespoke feature metalwork and acrylic.

Thin wire vertical cables and Stainless steel cradles, elegantly suspend the wine bottles.

Such a minimalist design truley showcases the fine wine without distraction.