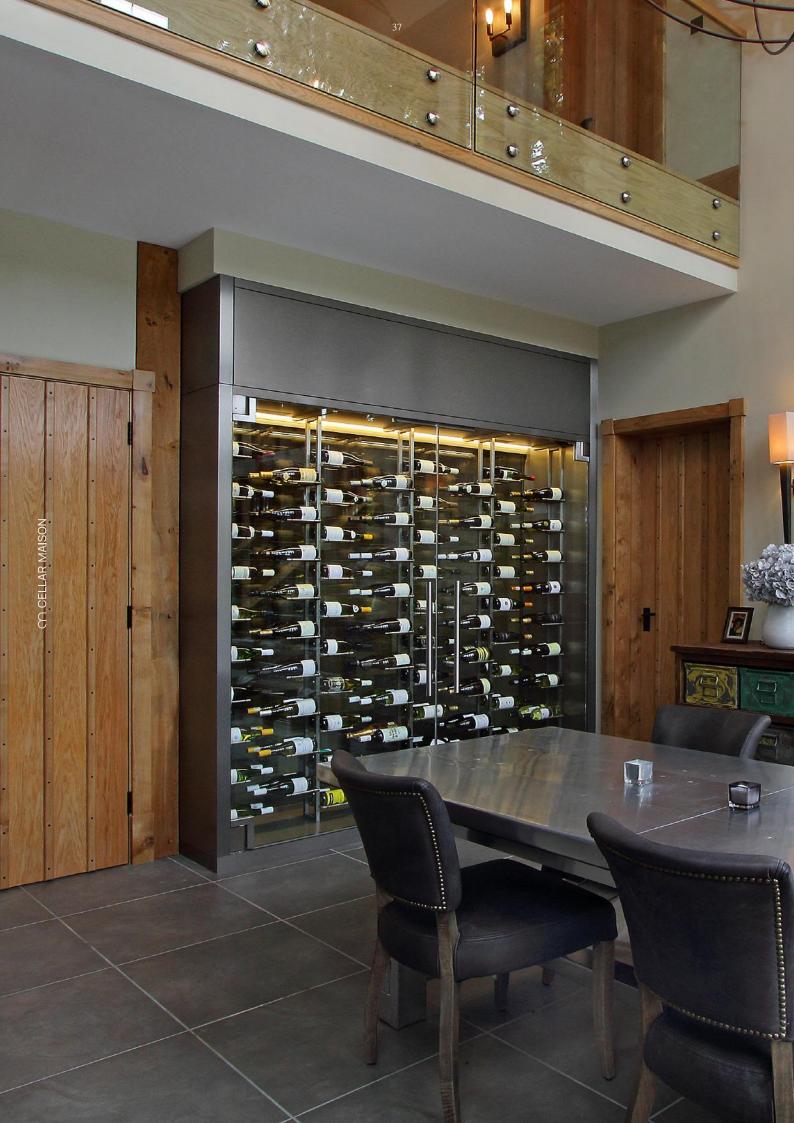

Wine walls are just that; a wall of wine bottles, beautifully displayed behind frameless or framed glass. With a unique climate control system, and LED feature lighting, most installations only require a depth of around 45–70 cm. Bottle capacity can range from 120 bottles to 2.000 or more.

Our design experts can create, manufacture and install wine walls almost anywhere, either above or below ground. The most common locations to install a wine wall are:

- Dining room
- Living room
- Kitchen
- Entertaining area
- Dividing feature wall (glass on both sides)
- Wine room with a series of wine walls within (tasting room)
- Restaurant/wine bar front of house