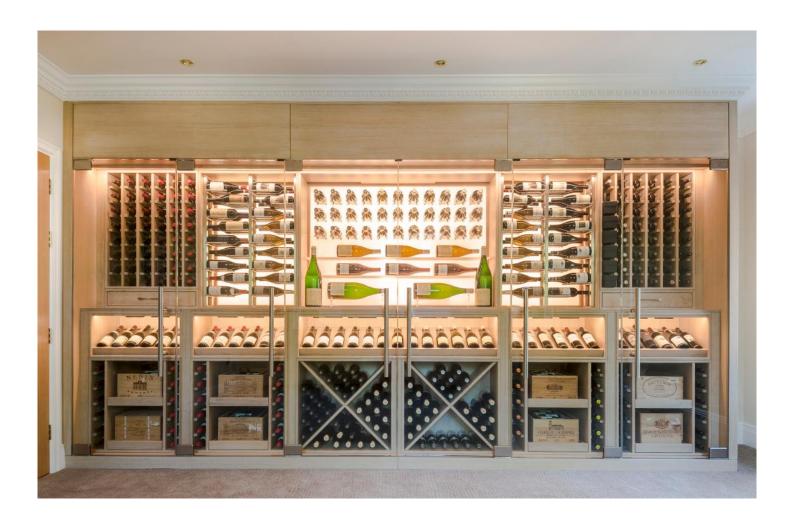

Light oak storage, Back-lit acrylic bespoke stainless steel bottle displays.

Acrylic bottle storage and bespoke metal framed doors.

Blend of classic oak joinery and contemporary stainless steel