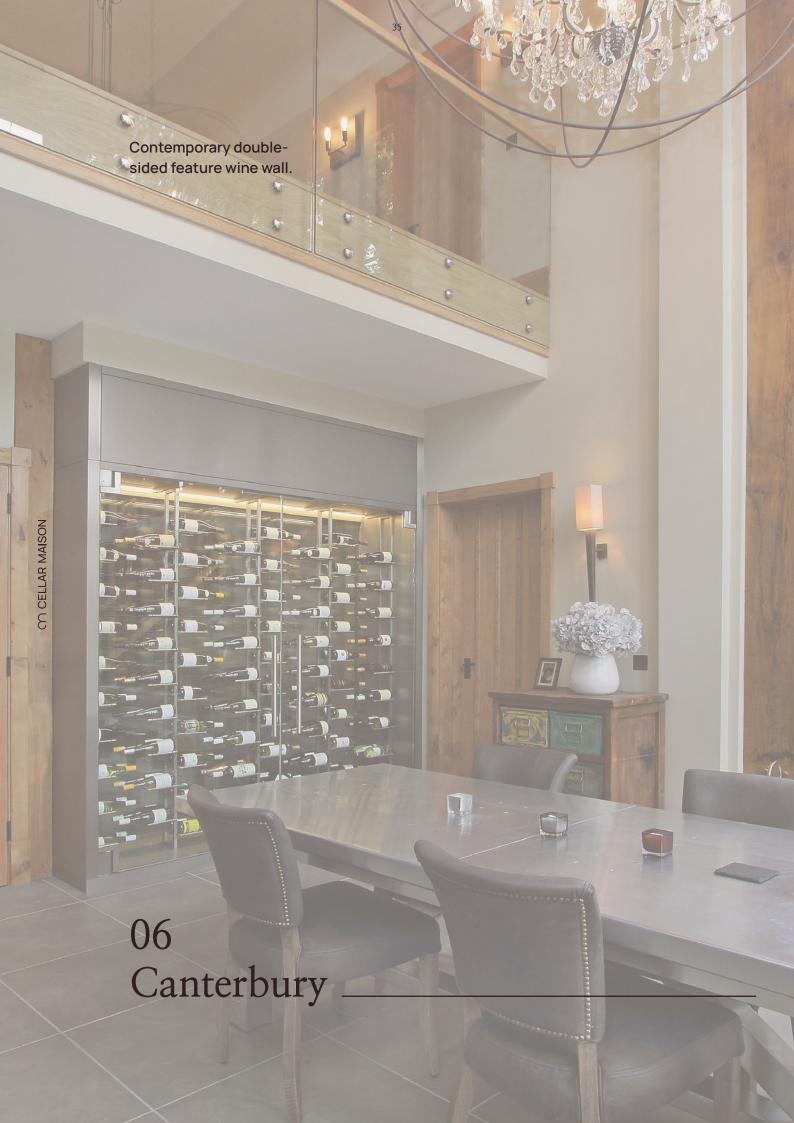

Wine walls are just that; a wall of wine bottles, beautifully displayed behind frameless or framed glass. With a unique climate control system, and LED feature lighting, most installations only require a depth of around 45–70 cm. Bottle capacity can range from 120 bottles to 2.000 or more.

Wine walls are perfect for properties where space for a walk-in wine room is not available.

Tasting rooms – we can also create a series of climate-controlled wine walls within a tasting room, allowing the main space to remain at a comfortable temperature, whilst having full view and enjoyment of the wine collection behind glass. See our Wine Room Portfolio for further information.

Our design experts can create, manufacture and install wine walls almost anywhere, either above or below ground. The most common locations to install a wine wall are:

- Dining room
- Living room
- Kitchen
- Entertaining area
- Dividing feature wall (glass on both sides)
- Wine room with a series of wine walls within (tasting room)
- Restaurant/wine bar front of house