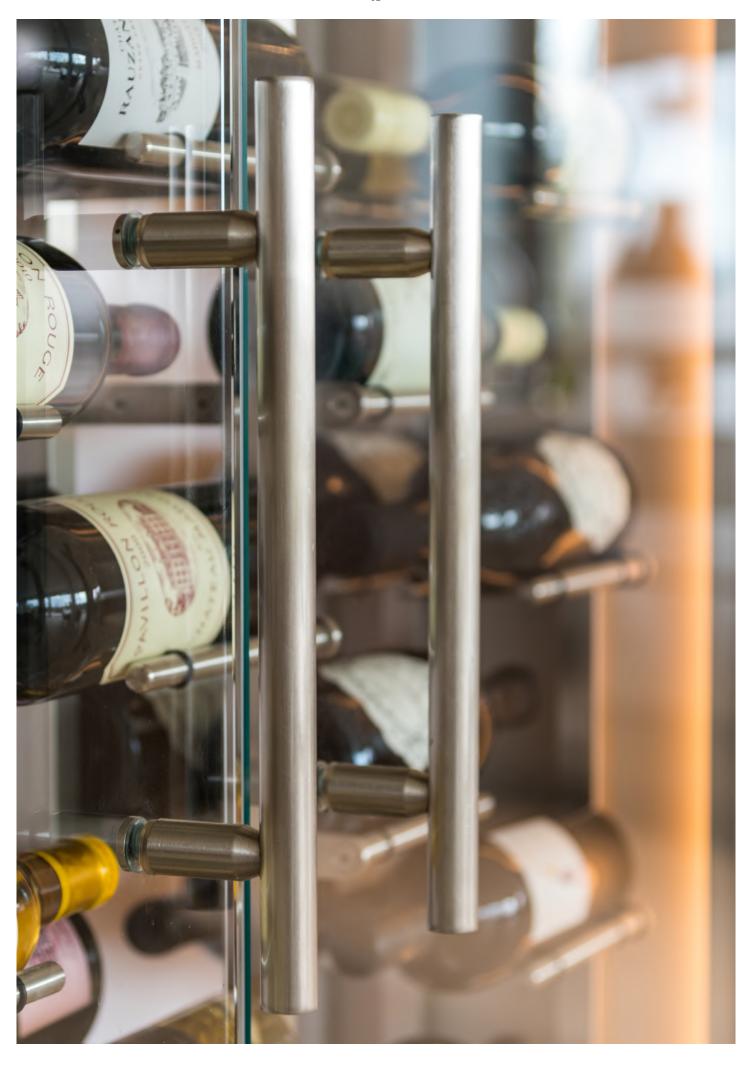

Bespoke feature metalwork and acrylic.

Thin wire vertical cables and Stainless steel cradles, elegantly suspend the wine bottles.

Such a minimalist design truley showcases the fine wine without distraction.

# Bespoke stainless steel racking.

Stainless-steel bottle display.

Blend of classic oak joinery and contemporary stainless steel