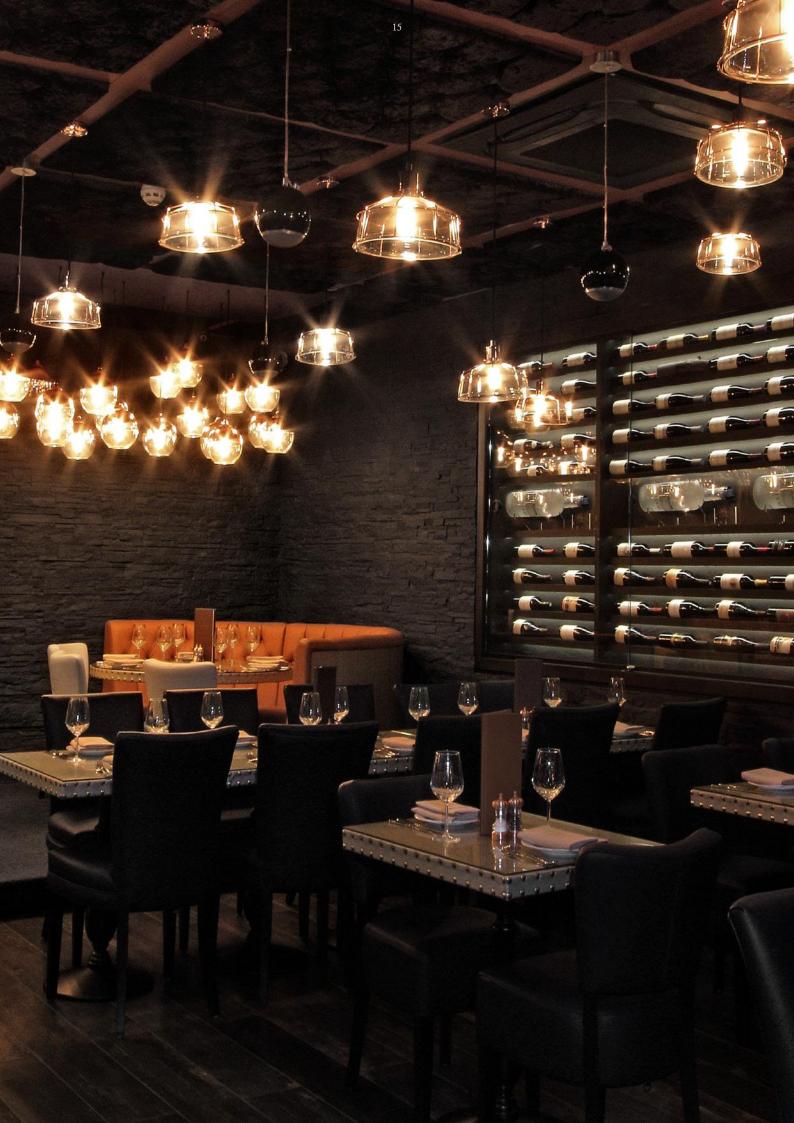

Wine walls are perfect for properties where space for a walk-in wine room is not available.

Tasting rooms – we can also create a series of climate-controlled wine walls within a tasting room, allowing the main space to remain at a comfortable temperature, whilst having full view and enjoyment of the wine collection behind glass. See our Wine Room Portfolio for further information.

Our design experts can create, manufacture and install wine walls almost anywhere, either above or below ground. The most common locations to install a wine wall are:

- Dining room
- Living room
- Kitchen
- Entertaining area
- Dividing feature wall (glass on both sides)
- Wine room with a series of wine walls within (tasting room)
- Restaurant/wine bar front of house