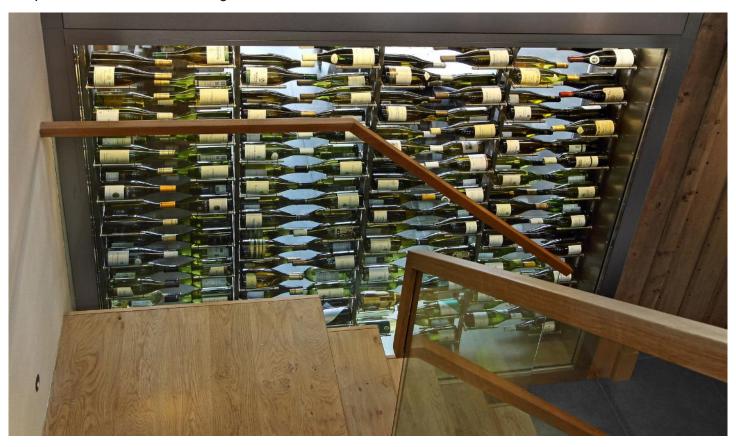

Wine walls are just that; a wall of wine bottles, beautifully displayed behind frameless or framed glass. With a unique climate control system, and LED feature lighting, most installations only require a depth of around 45–70 cm. Bottle capacity can range from 120 bottles to 2.000 or more.

Wine walls are perfect for properties where space for a walk-in wine room is not available.

Tasting rooms – we can also create a series of climate-controlled wine walls within a tasting room, allowing the main space to remain at a comfortable temperature, whilst having full view and enjoyment of the wine collection behind glass. See our Wine Room Portfolio for further information.