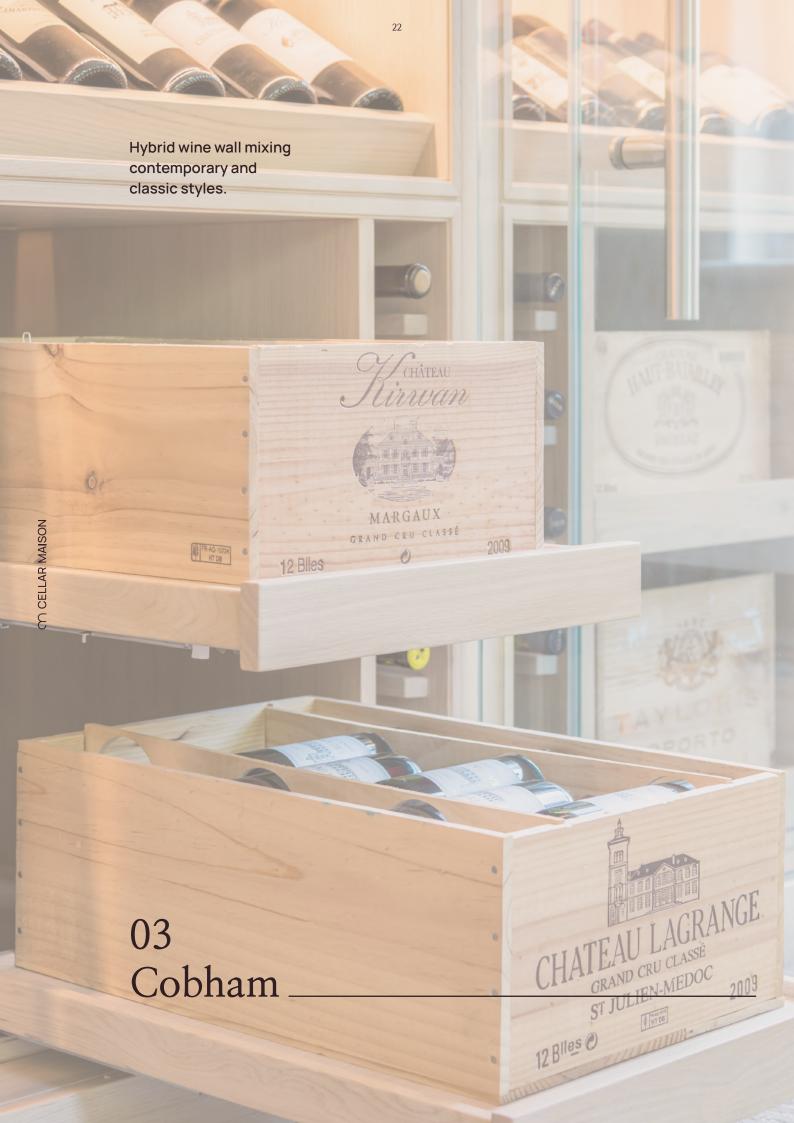

Light oak storage, Back-lit acrylic bespoke stainless steel bottle displays.

Acrylic bottle storage and bespoke metal framed doors.

Blend of classic oak joinery and contemporary stainless steel