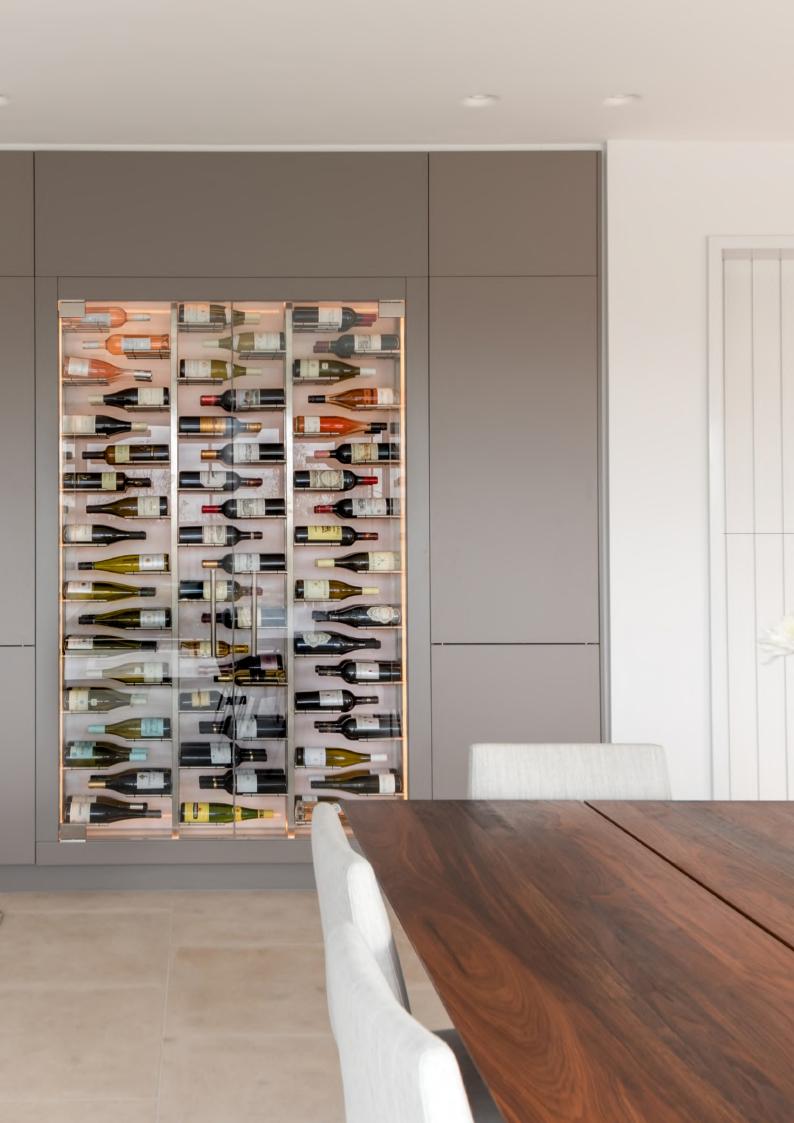

Wine walls are just that; a wall of wine bottles, beautifully displayed behind frameless or framed glass. With a unique climate control system, and LED feature lighting, most installations only require a depth of around 45–70 cm. Bottle capacity can range from 120 bottles to 2.000 or more.

Wine walls are perfect for properties where space for a walk-in wine room is not available.

Tasting rooms – we can also create a series of climate-controlled wine walls within a tasting room, allowing the main space to remain at a comfortable temperature, whilst having full view and enjoyment of the wine collection behind glass. See our Wine Room Portfolio for further information.

Our design experts can create, manufacture and install wine walls almost anywhere, either above or below ground. The most common locations to install a wine wall are:

- Dining room
- Living room
- Kitchen
- Entertaining area
- Dividing feature wall (glass on both sides)
- Wine room with a series of wine walls within (tasting room)
- Restaurant/wine bar front of house