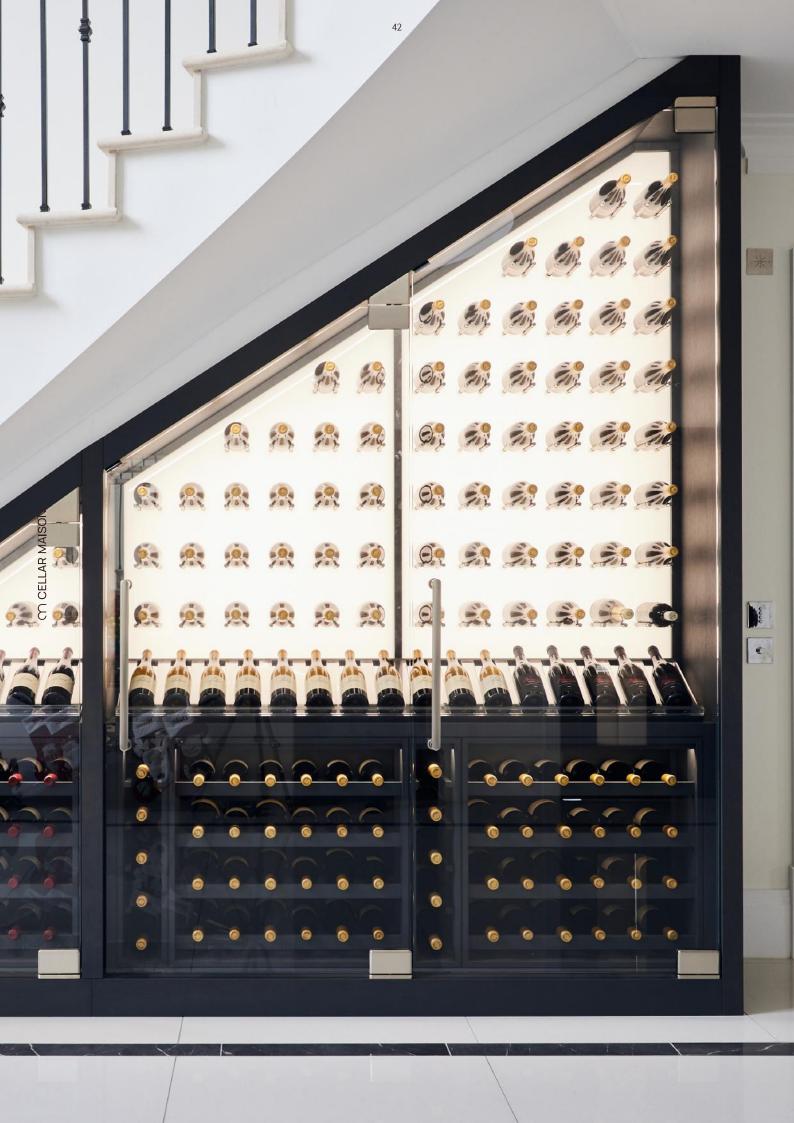

Wine walls are just that; a wall of wine bottles, beautifully displayed behind frameless or framed glass. With a unique climate control system, and LED feature lighting, most installations only require a depth of around 45–70 cm. Bottle capacity can range from 120 bottles to 2.000 or more.

Wine walls are perfect for properties where space for a walk-in wine room is not available.

Tasting rooms – we can also create a series of climate-controlled wine walls within a tasting room, allowing the main space to remain at a comfortable temperature, whilst having full view and enjoyment of the wine collection behind glass. See our Wine Room Portfolio for further information.