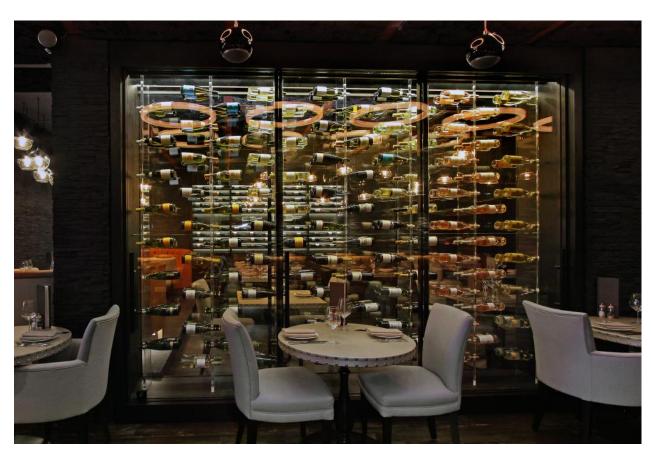

Wine walls are just that; a wall of wine bottles, beautifully displayed behind frameless or framed glass. With a unique climate control system, and LED feature lighting, most installations only require a depth of around 45–70 cm. Bottle capacity can range from 120 bottles to 2.000 or more.

Wine walls are perfect for properties where space for a walk-in wine room is not available.

Tasting rooms – we can also create a series of climate-controlled wine walls within a tasting room, allowing the main space to remain at a comfortable temperature, whilst having full view and enjoyment of the wine collection behind glass. See our Wine Room Portfolio for further information.