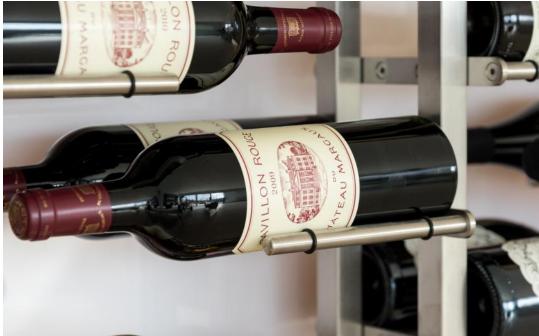

Bespoke feature metalwork and acrylic.

Thin wire vertical cables and Stainless steel cradles, elegantly suspend the wine bottles.

Such a minimalist design truley showcases the fine wine without distraction.

Light oak storage, Back-lit acrylic bespoke stainless steel bottle displays.

Acrylic bottle storage and bespoke metal framed doors.

Blend of classic oak joinery and contemporary stainless steel

# Bespoke stainless steel racking.

Stainless-steel bottle display.

Blend of classic oak joinery and contemporary stainless steel