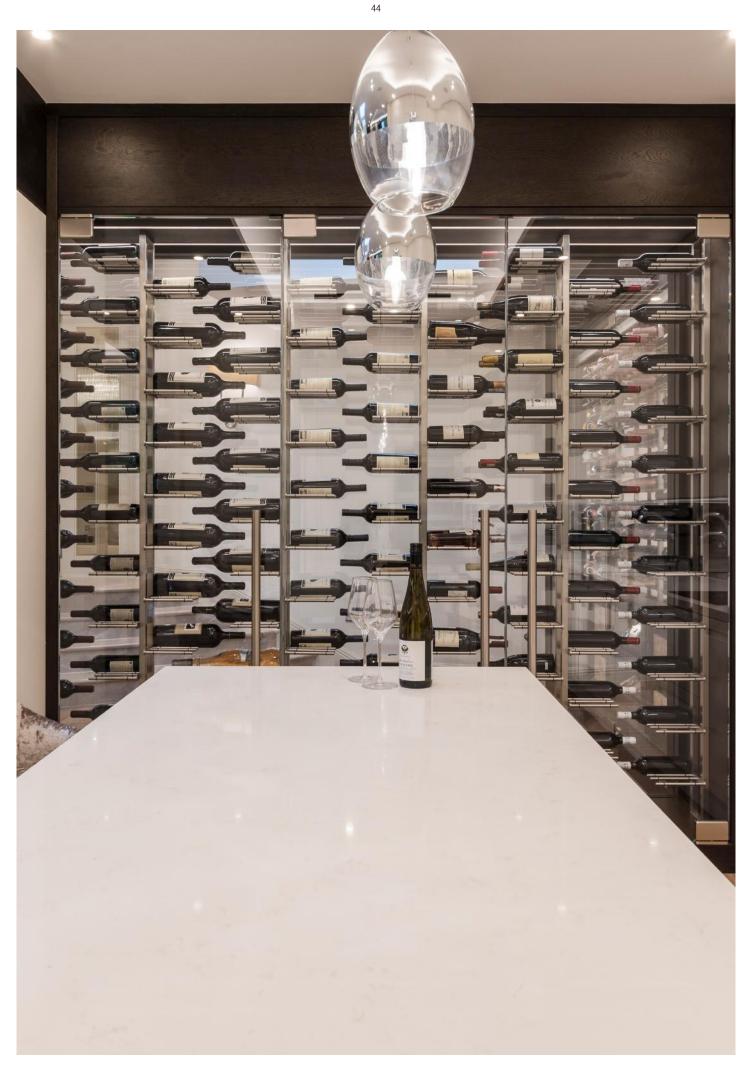

Bespoke feature metalwork and acrylic.

Thin wire vertical cables and Stainless steel cradles, elegantly suspend the wine bottles.

Such a minimalist design truley showcases the fine wine without distraction.