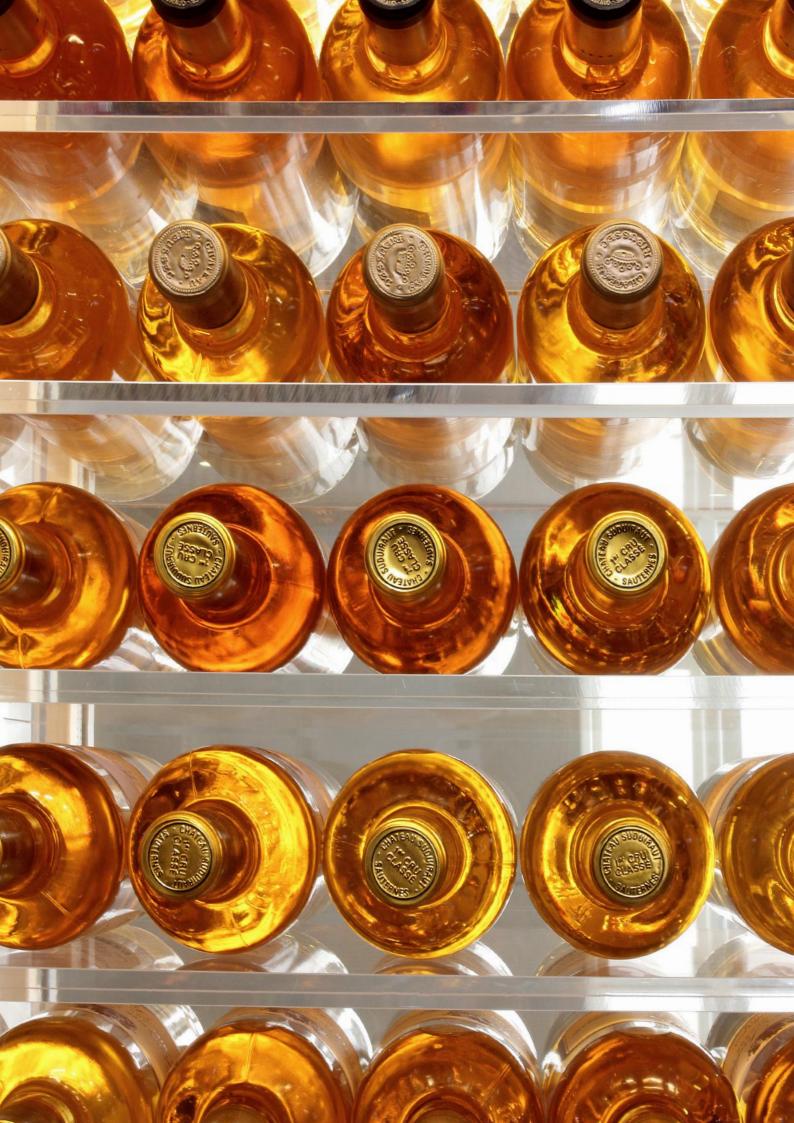

If you are interested in other solutions:

Take a look at our Wine Room, or configurable wine rack portfolios.

www.cellarmaison.com

info@cellarmaison.com

Wine walls are perfect for entertaining areas, showcasing your entire wine collection within a safely conditioned environment

Wine walls are just that; a wall of wine bottles, beautifully displayed behind frameless or framed glass. With a unique climate control system, and LED feature lighting, most installations only require a depth of around 45–70 cm. Bottle capacity can range from 120 bottles to 2.000 or more.