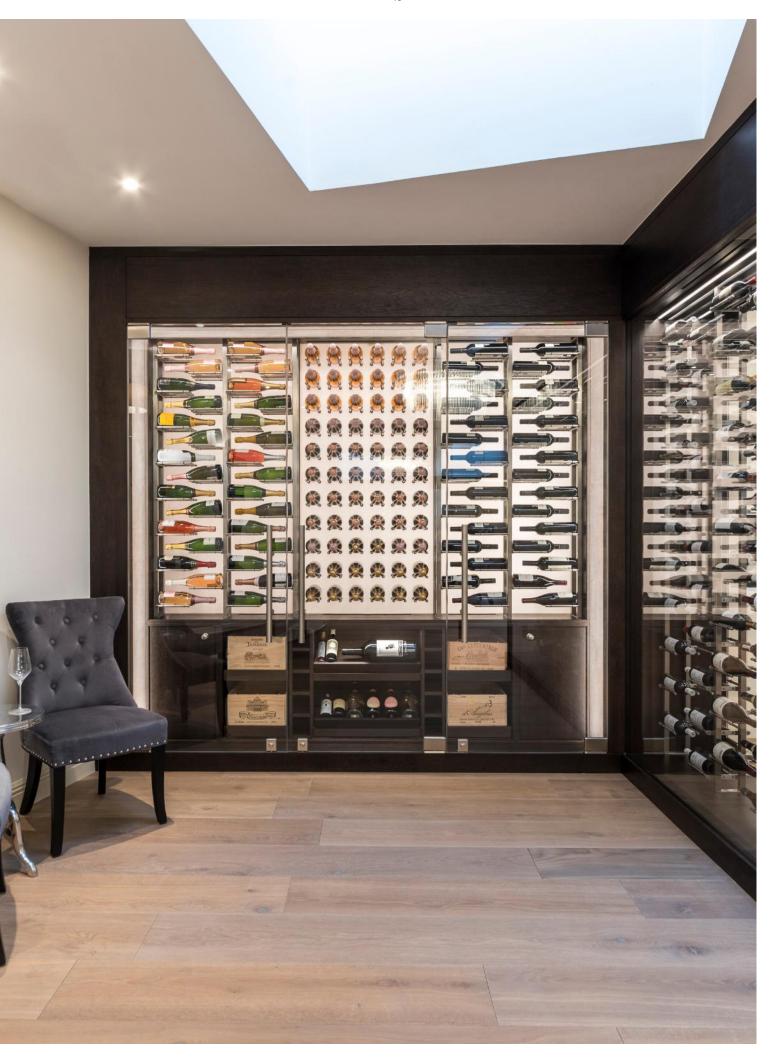

Wine walls are just that; a wall of wine bottles, beautifully displayed behind frameless or framed glass. With a unique climate control system, and LED feature lighting, most installations only require a depth of around 45–70 cm. Bottle capacity can range from 120 bottles to 2.000 or more.

Bespoke feature metalwork and acrylic.

Thin wire vertical cables and Stainless steel cradles, elegantly suspend the wine bottles.

Such a minimalist design truley showcases the fine wine without distraction.

Light oak storage, Back-lit acrylic bespoke stainless steel bottle displays.

Acrylic bottle storage and bespoke metal framed doors.

Blend of classic oak joinery and contemporary stainless steel