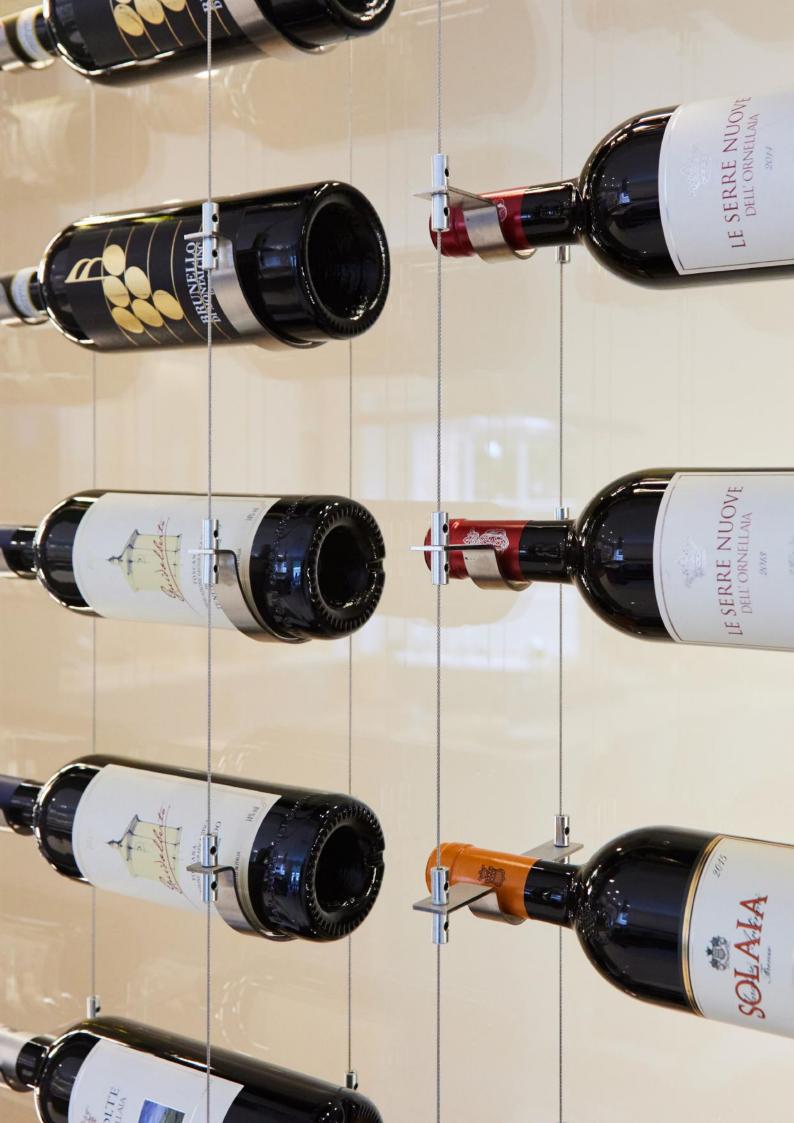

Bespoke feature metalwork and acrylic.

Thin wire vertical cables and Stainless steel cradles, elegantly suspend the wine bottles.

Such a minimalist design truley showcases the fine wine without distraction.