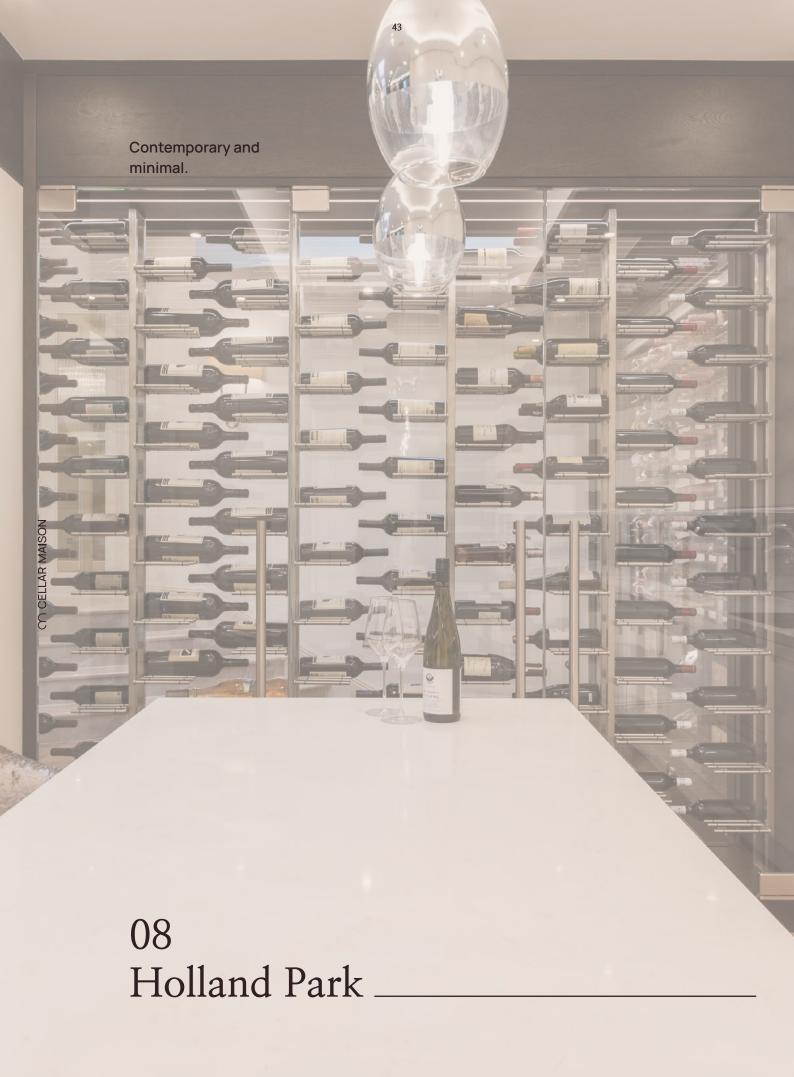

Bespoke feature metalwork and acrylic.

Thin wire vertical cables and Stainless steel cradles, elegantly suspend the wine bottles.

Such a minimalist design truley showcases the fine wine without distraction.