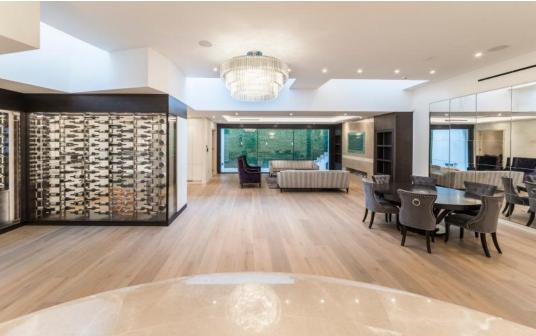

Wine walls are perfect for properties where space for a walk-in wine room is not available.

Tasting rooms – we can also create a series of climate-controlled wine walls within a tasting room, allowing the main space to remain at a comfortable temperature, whilst having full view and enjoyment of the wine collection behind glass. See our Wine Room Portfolio for further information.

Our design experts can create, manufacture and install wine walls almost anywhere, either above or below ground. The most common locations to install a wine wall are:

- Dining room
- Living room
- Kitchen
- Entertaining area
- Dividing feature wall (glass on both sides)
- Wine room with a series of wine walls within (tasting room)
- Restaurant/wine bar front of house