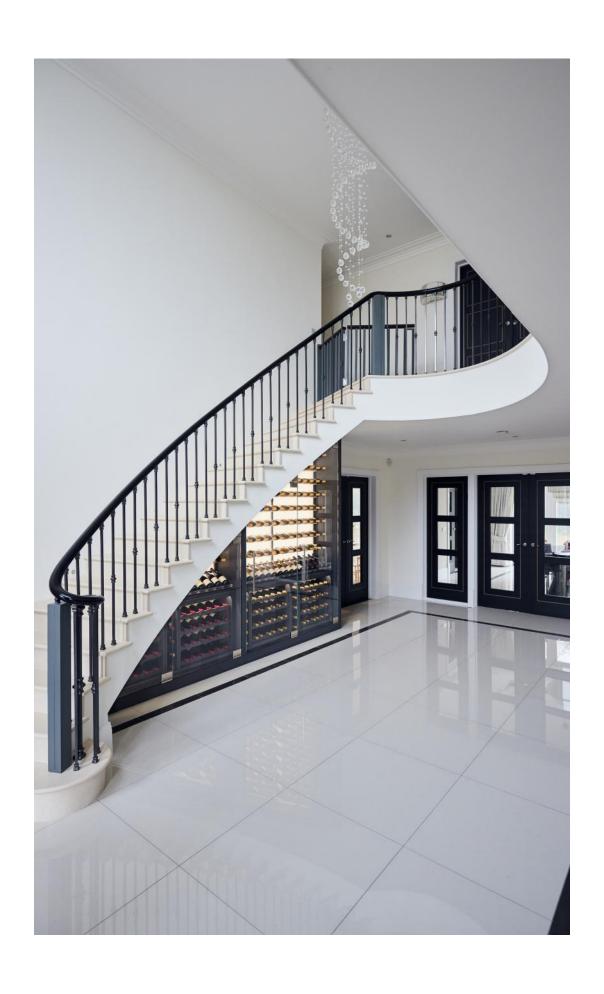

Wine walls are just that; a wall of wine bottles, beautifully displayed behind frameless or framed glass. With a unique climate control system, and LED feature lighting, most installations only require a depth of around 45–70 cm. Bottle capacity can range from 120 bottles to 2.000 or more.

Our design experts can create, manufacture and install wine walls almost anywhere, either above or below ground. The most common locations to install a wine wall are:

- Dining room
- Living room
- Kitchen
- Entertaining area
- Dividing feature wall (glass on both sides)
- Wine room with a series of wine walls within (tasting room)
- Restaurant/wine bar front of house