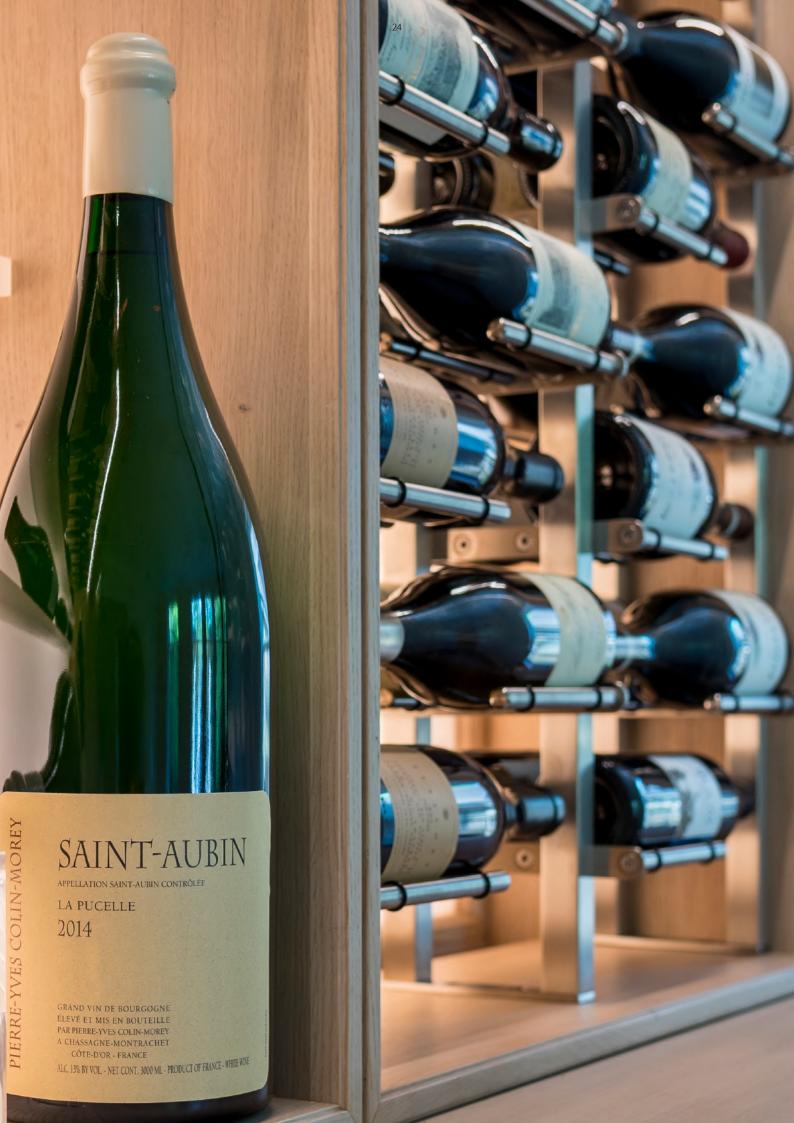

# Bespoke stainless steel racking.

Stainless-steel bottle display.

Blend of classic oak joinery and contemporary stainless steel