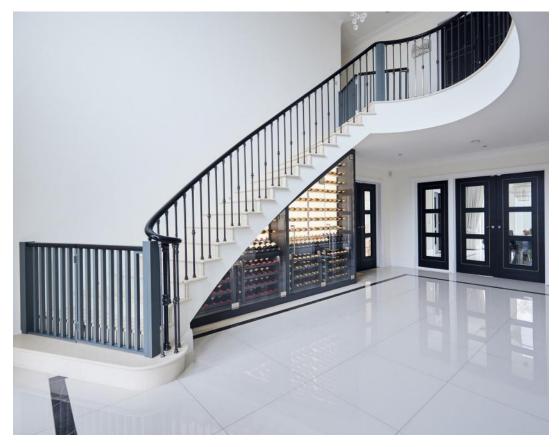

Wine walls are just that; a wall of wine bottles, beautifully displayed behind frameless or framed glass. With a unique climate control system, and LED feature lighting, most installations only require a depth of around 45–70 cm. Bottle capacity can range from 120 bottles to 2.000 or more.

Our design experts can create, manufacture and install wine walls almost anywhere, either above or below ground. The most common locations to install a wine wall are:

- Dining room
- Living room
- Kitchen
- Entertaining area
- Dividing feature wall (glass on both sides)
- Wine room with a series of wine walls within (tasting room)
- Restaurant/wine bar front of house