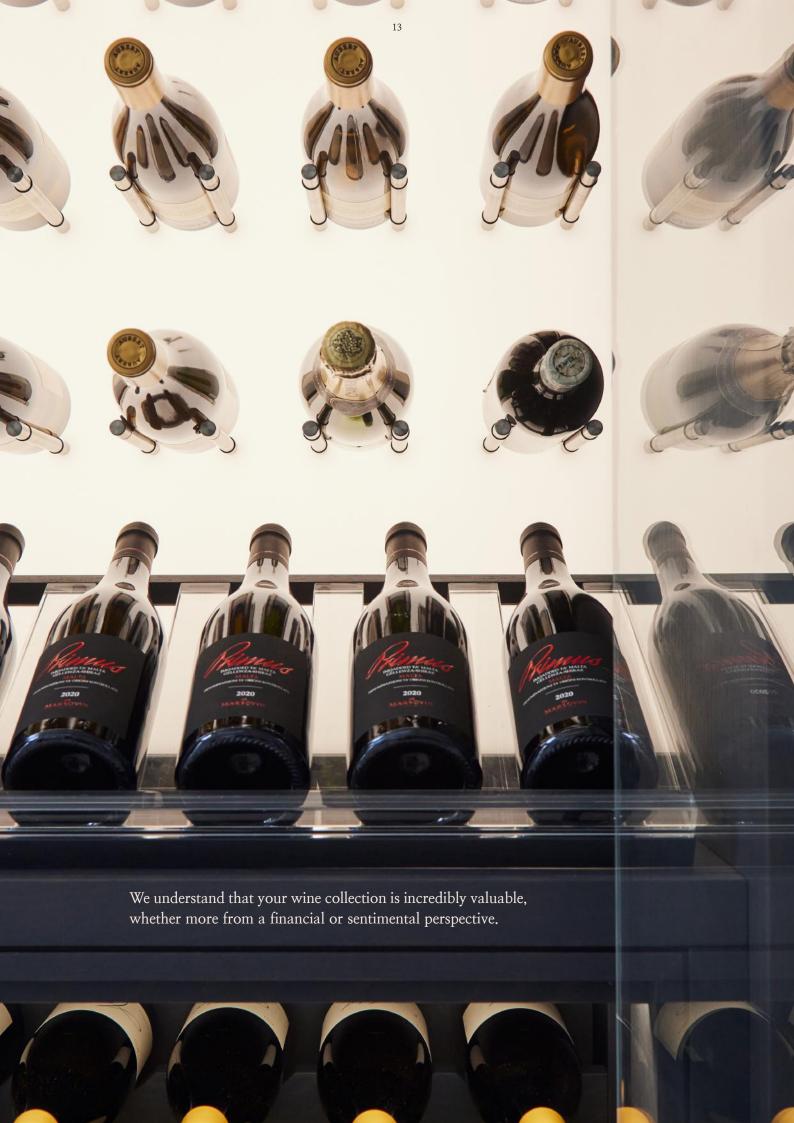

Wine walls are just that; a wall of wine bottles, beautifully displayed behind frameless or framed glass. With a unique climate control system, and LED feature lighting, most installations only require a depth of around 45–70 cm. Bottle capacity can range from 120 bottles to 2.000 or more.

Bespoke feature metalwork and acrylic.

Thin wire vertical cables and Stainless steel cradles, elegantly suspend the wine bottles.

Such a minimalist design truley showcases the fine wine without distraction.