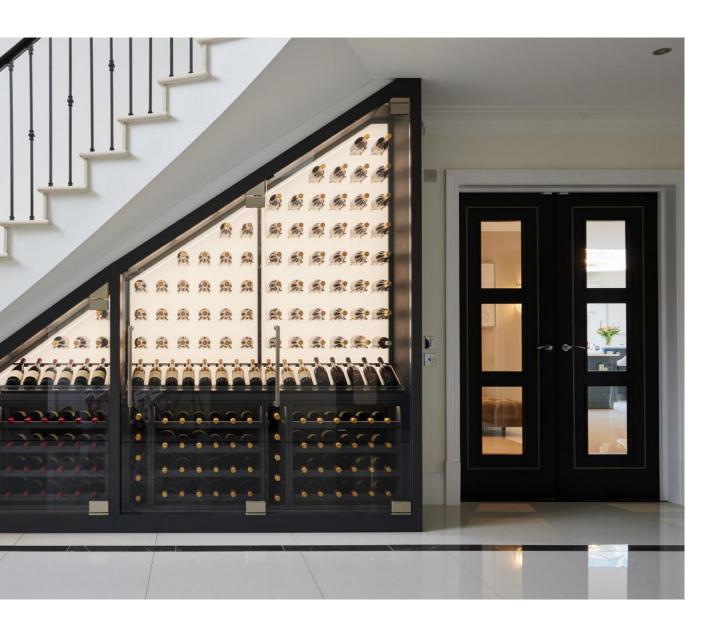

Wine walls are just that; a wall of wine bottles, beautifully displayed behind frameless or framed glass. With a unique climate control system, and LED feature lighting, most installations only require a depth of around 45–70 cm. Bottle capacity can range from 120 bottles to 2.000 or more.

Our design experts can create, manufacture and install wine walls almost anywhere, either above or below ground. The most common locations to install a wine wall are:

- Dining room
- Living room
- Kitchen
- Entertaining area
- Dividing feature wall (glass on both sides)
- Wine room with a series of wine walls within (tasting room)
- Restaurant/wine bar front of house