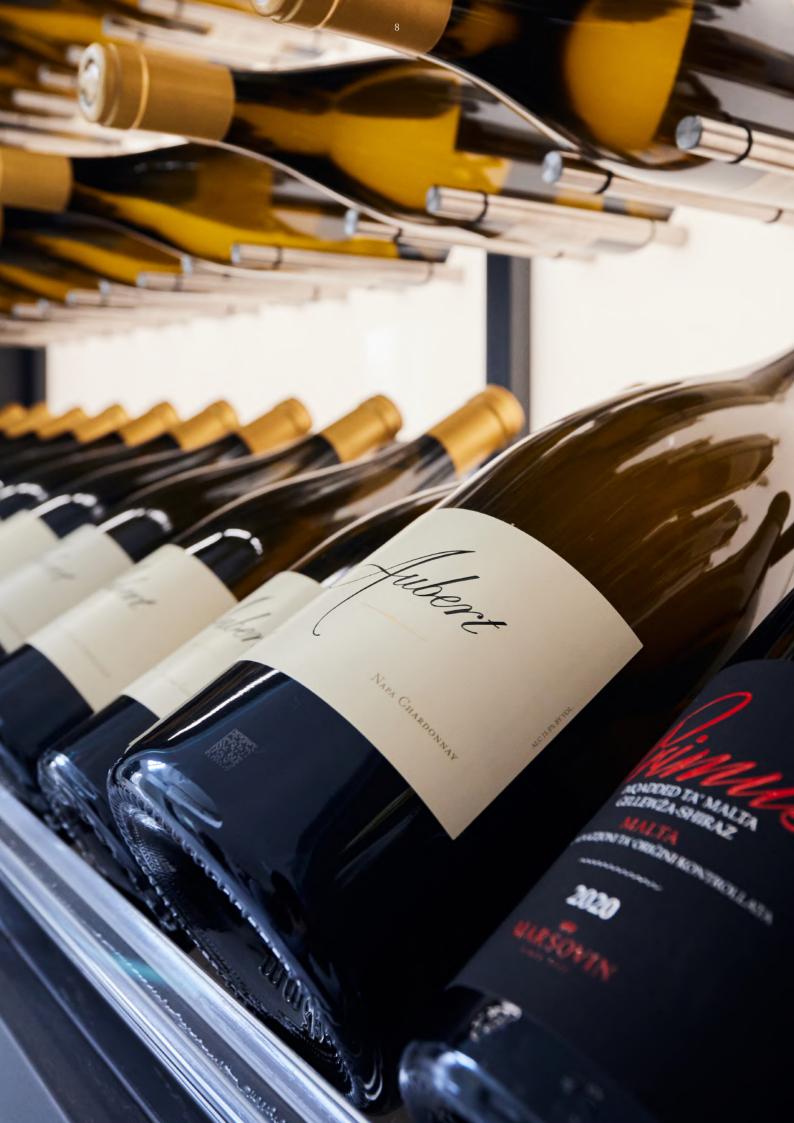

Wine walls are just that; a wall of wine bottles, beautifully displayed behind frameless or framed glass. With a unique climate control system, and LED feature lighting, most installations only require a depth of around 45–70 cm. Bottle capacity can range from 120 bottles to 2.000 or more.

Our design experts can create, manufacture and install wine walls almost anywhere, either above or below ground. The most common locations to install a wine wall are:

- Dining room
- Living room
- Kitchen
- Entertaining area
- Dividing feature wall (glass on both sides)
- Wine room with a series of wine walls within (tasting room)
- Restaurant/wine bar front of house