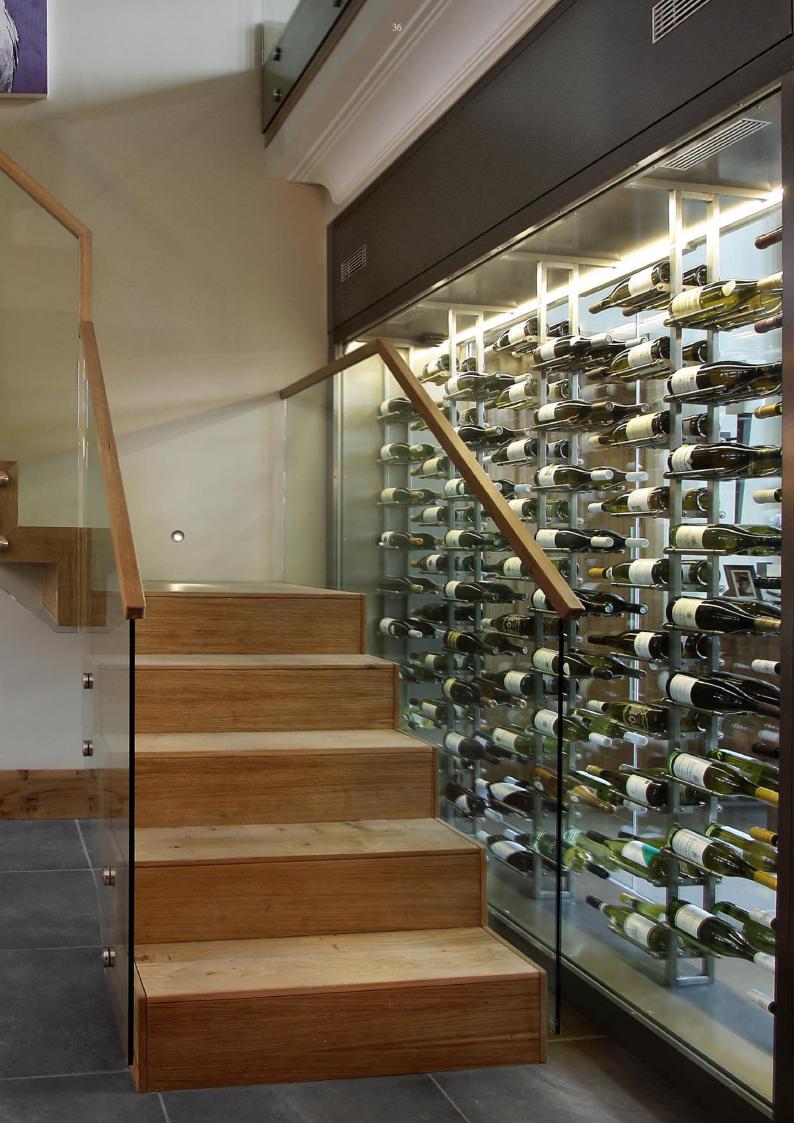

Wine walls are just that; a wall of wine bottles, beautifully displayed behind frameless or framed glass. With a unique climate control system, and LED feature lighting, most installations only require a depth of around 45–70 cm. Bottle capacity can range from 120 bottles to 2.000 or more.

Wine walls are perfect for properties where space for a walk-in wine room is not available.

Tasting rooms – we can also create a series of climate-controlled wine walls within a tasting room, allowing the main space to remain at a comfortable temperature, whilst having full view and enjoyment of the wine collection behind glass. See our Wine Room Portfolio for further information.

Our design experts can create, manufacture and install wine walls almost anywhere, either above or below ground. The most common locations to install a wine wall are:

- Dining room
- Living room
- Kitchen
- Entertaining area
- Dividing feature wall (glass on both sides)
- Wine room with a series of wine walls within (tasting room)
- Restaurant/wine bar front of house