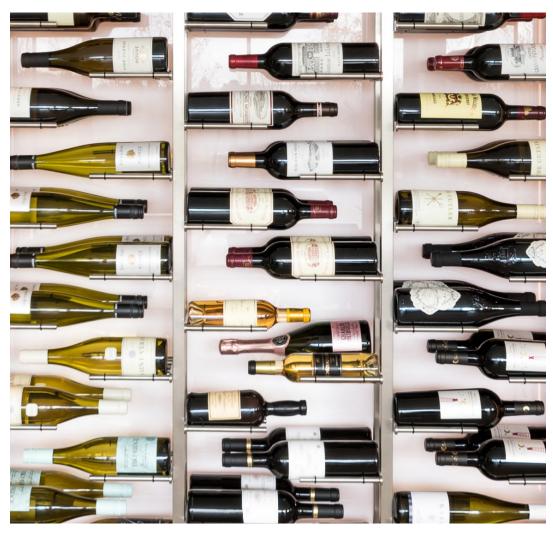

Wine walls are just that; a wall of wine bottles, beautifully displayed behind frameless or framed glass. With a unique climate control system, and LED feature lighting, most installations only require a depth of around 45–70 cm. Bottle capacity can range from 120 bottles to 2.000 or more.

Wine walls are perfect for properties where space for a walk-in wine room is not available.

Tasting rooms – we can also create a series of climate-controlled wine walls within a tasting room, allowing the main space to remain at a comfortable temperature, whilst having full view and enjoyment of the wine collection behind glass. See our Wine Room Portfolio for further information.

Our design experts can create, manufacture and install wine walls almost anywhere, either above or below ground. The most common locations to install a wine wall are:

- Dining room
- Living room
- Kitchen
- Entertaining area
- Dividing feature wall (glass on both sides)
- Wine room with a series of wine walls within (tasting room)
- Restaurant/wine bar front of house