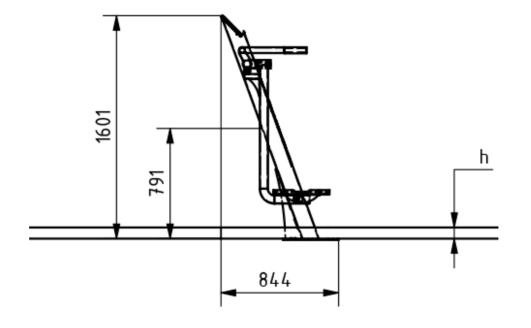

### **Side View**

45-90 min.

30-60 min.

 $0.5 \, \text{m}^3$ 

 $0.5 \, \text{m}^3$ 

#### Installation information

Number of installers (concrete) At least 2 people Total installation time (concrete) Number of installers (equipment) At least 2 people Total installation time (equipment) Excavation volume Concrete volume 0.8 x 0.8 x 0.8 m Size of the base structure Anchoring options
In combined structures, the volume of concrete required varies. Surface mounted

## **Technical specification**

Safety surfice area Around 1,5 m radius Net weight 68 kg Material S235,KO33 Critic fall height 800 mm Color options For more color options, discuss with your sales representative.