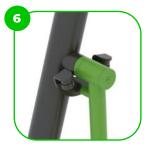

The footrests are made premium quality non-slip HDPE with a high wear resistance.

The device is equipped with an ergonomic non-slip HDPE phone holder for convenience.

At the end of the arms, the handle is rubber-coated for a more comfortable and secure grip.