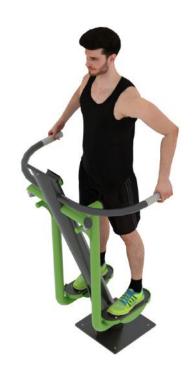

# **Muscle Groups Focus**

#### **Leg Abductor**

This outdoor functional training device helps tone the waist, hip and thigh muscles and improves overall strength, balance and coordination. The leg support allows the user to gently move through the aforementioned muscle groups without straining the joints making this outdoor recreation tool perfect for all age groups.