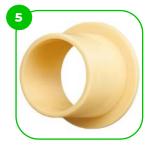

The device is fitted with composite bearings that are weather-resistant. The bearing does not require regular maintenance.

The bumpers of the devices are made of durabrubber material.