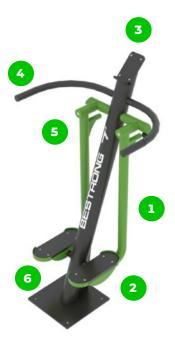

The footrests are made premium quality non-slip HDPE with a high wear resistance.

The device is equipped with an ergonomic non-slip HDPE phone holder for convenience.

At the end of the arms, the handle is rubber-coated for a more comfortable and secure grip.