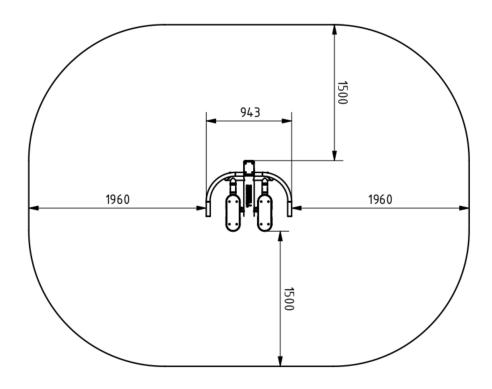

### Plan View

## **Technical specification**

Safety surfice area Around 1,5 m radius Net weight 68 kg Material S235,KO33 Critic fall height 800 mm Color options For more color options, discuss with your sales representative.