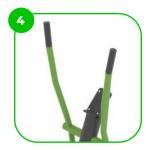

#### **Leg Abductor**

This outdoor functional training device helps tone the waist, hip and thigh muscles and improves overall strength, balance and coordination. The leg support allows the user to gently move through the aforementioned muscle groups without straining the joints making this outdoor recreation tool perfect for all age groups.