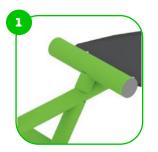

The footrests are made premium quality non-slip HDPE with a high wear resistance.

The device is equipped with an ergonomic non-slip HDPE phone holder for convenience.

At the end of the arms, the handle is rubber-coated for a more comfortable and secure grip.