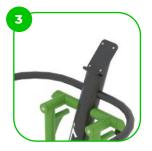

#### **Leg Abductor**

This outdoor functional training device helps tone the waist, hip and thigh muscles and improves overall strength, balance and coordination. The leg support allows the user to gently move through the aforementioned muscle groups without straining the joints making this outdoor recreation tool perfect for all age groups.

#### **Attributes**

Product code 1-1-301 Certificate EN 16630 Age group 14 + years Capacity 1 person Max. weight load 130 kg Туре Recreational Difficulty level Easy