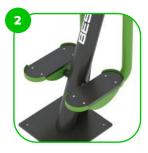

The device is fitted with composite bearings that are weather-resistant. The bearing does not require regular maintenance.

The bumpers of the devices are made of durabrubber material.