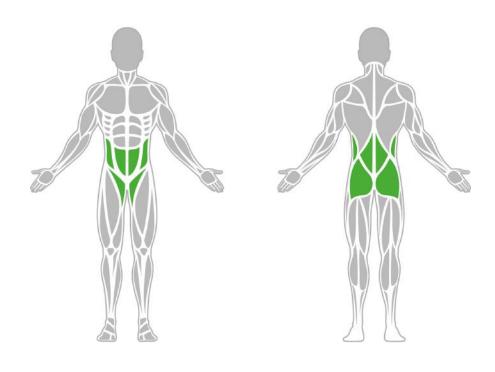

# **Muscle Groups Focus**

#### **Leg Abductor**

This outdoor functional training device helps tone the waist, hip and thigh muscles and improves overall strength, balance and coordination. The leg support allows the user to gently move through the aforementioned muscle groups without straining the joints making this outdoor recreation tool perfect for all age groups.