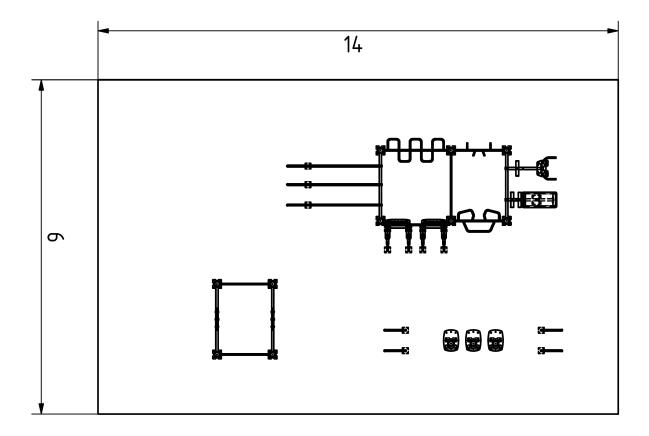

## Attributes

| Product code | 1-3-245    |
|--------------|------------|
| Certificate  | EN 16630   |
| Age group    | 14 + years |
| Designed for | Schools    |
| Capacity     | 32 people  |
| Fall height  | 1.5 m      |

## Warranty

In-ground or surface Structure 25-15 years 853 kg Steel 5-10 years S235 Paint Plastic 5-10 years Galvanized or EPD 126 m<sup>2</sup> Rubber Moving parts Detailed information in the warranty document