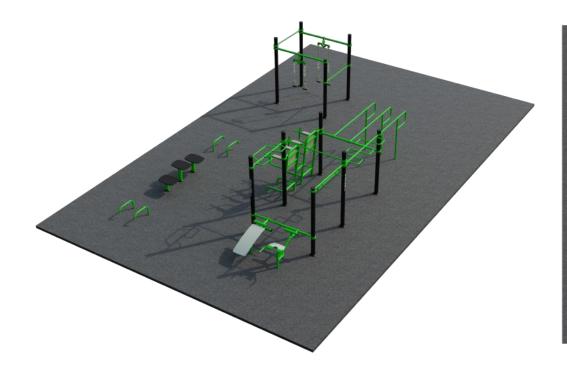

## FitCampus 4

Welcome to FitCampus 4, the ultimate outdoor fitness destination exclusively designed for schools. Crafted with students' well-being in mind, this fitness park provides a wide range of exercise options to cater to diverse age groups and fitness levels. FitCampus 4 creates a stimulating and inclusive environment where students can enjoy physical activity, fostering a culture of wellness and vitality within the school community.

## Attributes

| Product code | 1-3-245    |
|--------------|------------|
| Certificate  | EN 16630   |
| Age group    | 14 + years |
| Designed for | Schools    |
| Capacity     | 32 people  |
| Fall height  | 1.5 m      |