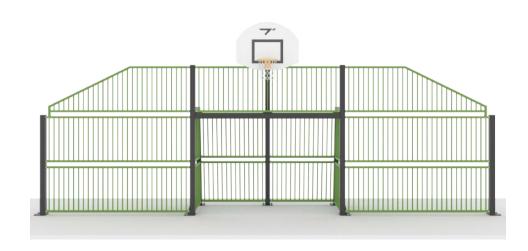

### MUGA Goal End M

The vertical tubes are spaced closely together, ensuring that small balls like field hockey balls remain within the pitch constantly. We have achieved a highly vandal-proof structure by integrating the tubes into a steel frame, making it suitable for placement in any community. The transparent design allows spectators to easily follow the game. The goal size regulations of FIFA Futsal and IHF Handball. The basketball hoop is positioned at the official NBA height.

Our basketball hoops are designed with a curved shape, available in white color, and coated with weather-resistant fiberglass plastic. basketball hoop is positioned at the official NBA height.

The MUGA goals adhere to the offical size regulations set by FIFA Futsal and IHF Handball. These goals are designed to meet the specific dimensions required for these sports, ensuring a professional playing experience. Whether it's Futsal or Handball, these MUGA goals provide the perfect setup for competitive matches and training sessions.