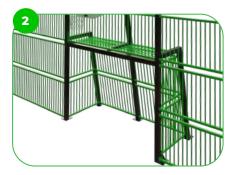

### MUGA Goal End M

The vertical tubes are spaced closely together, ensuring that small balls like field hockey balls remain within the pitch constantly. We have achieved a highly vandal-proof structure by integrating the tubes into a steel frame, making it suitable for placement in any community. The transparent design allows spectators to easily follow the game. The goal size regulations of FIFA Futsal and IHF Handball. The basketball hoop is positioned at the official NBA height.

The MUGA is made of high-quality S235 steel, featuring vandal-proof stainless steel screws and nuts. It undergoes sandblasting for cleaning and receives a corrosion-resistant powder coating finish. Additionally, a galvanized surface option is available for enhanced protection and longevity.