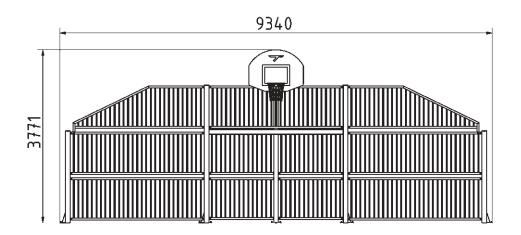

### MUGA Goal End M

The vertical tubes are spaced closely together, ensuring that small balls like field hockey balls remain within the pitch constantly. We have achieved a highly vandal-proof structure by integrating the tubes into a steel frame, making it suitable for placement in any community. The transparent design allows spectators to easily follow the game. The goal size regulations of FIFA Futsal and IHF Handball. The basketball hoop is positioned at the official NBA height.

Our basketball hoops are designed with a curved shape, available in white color, and coated with weather-resistant fiberglass plastic. basketball hoop is positioned at the official NBA height.

The MUGA goals adhere to the offical size regulations set by FIFA Futsal and IHF Handball. These goals are designed to meet the specific dimensions required for these sports, ensuring a professional playing experience. Whether it's Futsal or Handball, these MUGA goals provide the perfect setup for competitive matches and training sessions.