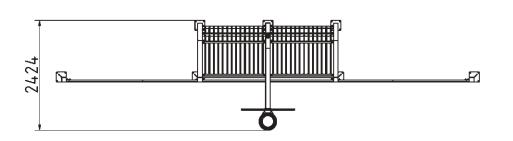

### MUGA Goal End M

The vertical tubes are spaced closely together, ensuring that small balls like field hockey balls remain within the pitch constantly. We have achieved a highly vandal-proof structure by integrating the tubes into a steel frame, making it suitable for placement in any community. The transparent design allows spectators to easily follow the game. The goal size regulations of FIFA Futsal and IHF Handball. The basketball hoop is positioned at the official NBA height.

Our basketball hoops are designed with a curved shape, available in white color, and coated with weather-resistant fiberglass plastic. basketball hoop is positioned at the official NBA height.

The MUGA goals adhere to the offical size regulations set by FIFA Futsal and IHF Handball. These goals are designed to meet the specific dimensions required for these sports, ensuring a professional playing experience. Whether it's Futsal or Handball, these MUGA goals provide the perfect setup for competitive matches and training sessions.