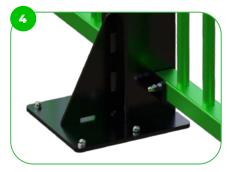

Our MUGA features reinforced base plates fixed to a concrete base, ensuring stability and durability. This design can withstand intense sports activities, maintaining its structural integrity due to the solid foundation provided by the concrete base and the added strength of the reinforced base plates.