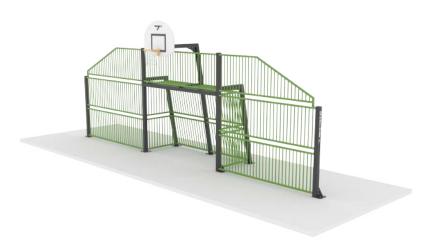

### MUGA Goal End M

The vertical tubes are spaced closely together, ensuring that small balls like field hockey balls remain within the pitch constantly. We have achieved a highly vandal-proof structure by integrating the tubes into a steel frame, making it suitable for placement in any community. The transparent design allows spectators to easily follow the game. The goal size regulations of FIFA Futsal and IHF Handball. The basketball hoop is positioned at the official NBA height.

Our basketball hoops are designed with a curved shape, available in white color, and coated with weather-resistant fiberglass plastic. basketball hoop is positioned at the official NBA height.

The MUGA goals adhere to the offical size regulations set by FIFA Futsal and IHF Handball. These goals are designed to meet the specific dimensions required for these sports, ensuring a professional playing experience. Whether it's Futsal or Handball, these MUGA goals provide the perfect setup for competitive matches and training sessions.