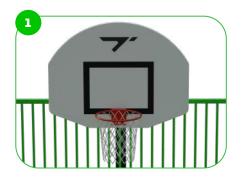

### MUGA Goal End M

The vertical tubes are spaced closely together, ensuring that small balls like field hockey balls remain within the pitch constantly. We have achieved a highly vandal-proof structure by integrating the tubes into a steel frame, making it suitable for placement in any community. The transparent design allows spectators to easily follow the game. The goal size regulations of FIFA Futsal and IHF Handball. The basketball hoop is positioned at the official NBA height.

Our basketball hoops are designed with a curved shape, available in white color, and coated with weather-resistant fiberglass plastic. basketball hoop is positioned at the official NBA height.

The MUGA goals adhere to the offical size regulations set by FIFA Futsal and IHF Handball. These goals are designed to meet the specific dimensions required for these sports, ensuring a professional playing experience. Whether it's Futsal or Handball, these MUGA goals provide the perfect setup for competitive matches and training sessions.