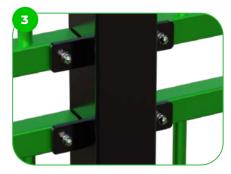

The MUGA is made of high-quality S235 steel, featuring vandal-proof stainless steel screws and nuts. It undergoes sandblasting for cleaning and receives a corrosion-resistant powder coating finish. Additionally, a galvanized surface option is available for enhanced protection and longevity.