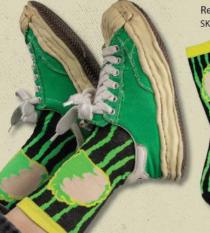

## SET OF 3 SOCKS 🔗

Retail Price: \$€13.50 SKU:CR1640

Retail Price: \$€10.50 SKU:CR4140

Beetlejuice and Sandworm SKU:CR3241