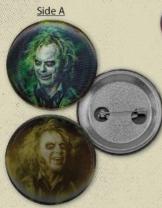

# SET OF 6 LENTICULAR PIN BADGES 🥏

Side B

Side B

Side A

Side B

CALL

30B

Side B