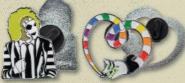

# SET OF 6 LENTICULAR PIN BADGES 🥏

Side B

Side B

Side A

Side B

CALL

30B

Side B

Side B

Side C