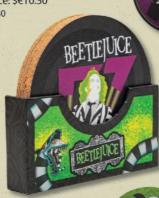

# SET OF 6 LENTICULAR PIN BADGES 🥏

Side B

Side B

Side A

Side B

CALL

30B

Side B

Side B

Side C