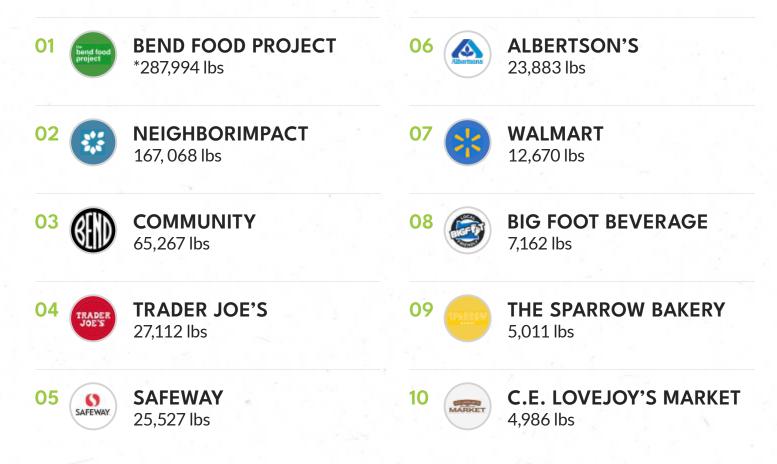

### Top 10 In-Kind Donors & Pounds of Food Donated

\*32% of the total food we distribute