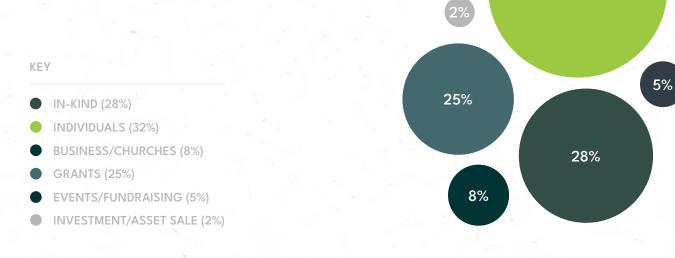

#### TOTAL CONTRIBUTIONS

\$2,420,455

 $\bullet \bullet \bullet \bullet \bullet$ 

#### In-Kind & Monetary

32%