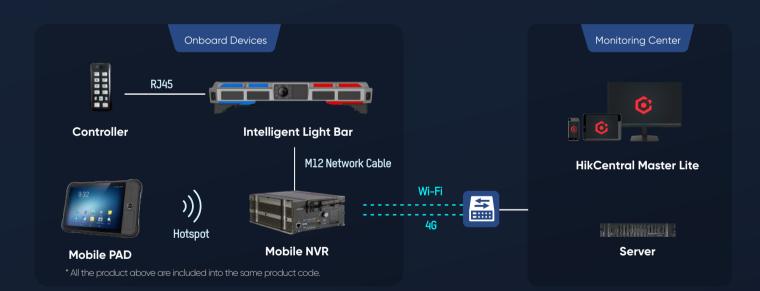

# Streamlined evidence management

Automatic *data categorization*Easy access to pertinent information
Hik-Central Master Lite enabled
end-to-end management solution

# Stable performance in any environment

- Supplementary lighting options
- Anti-shock and anti-interference
- Reliable weather proof design
- GPS, 4G and Wi-Fi connectivity