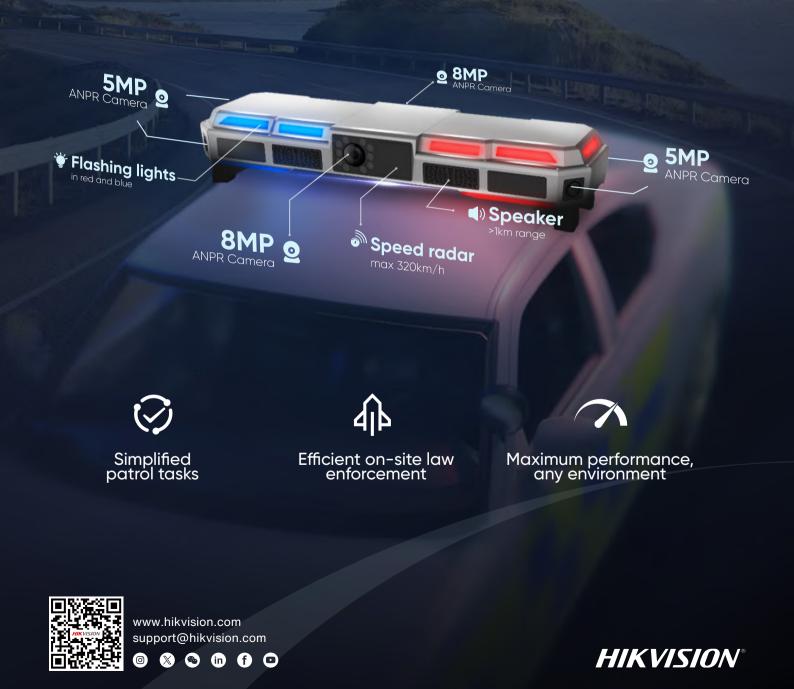

#### Efficient law enforcement

• Accurate ANPR and violation detection including *speeding*, *wrong-way driving*, *lane change*, etc.,

Radar detecting up to 128 targets
Easy activation of police lights and siren

### Product specifications

Intelligent Light Bar iDS-TVJ860-IR

Image Sensor: Front/Rear camera: 1/1.8" CMOS Left/Right camera: 1/3" CMOS

Max. Resolution: Front/Rear camera: 8MP@25/30fps Left/Right camera: 5MP@25/30fps

Min. Illumination: Color: 0.001 Lux @ (F1.2, AGC ON)

**WDR:** 140 dB

Aperture: Front/Rear : 8mm, F1.6 Left/Right: 4mm, F2.0

Coverage: Up to 5 lanes

Radar Working Frequency: 77GHz

Speed Measuring Range: Up to 320 km/h

Max. Detectable Targets: Up to 128

**Power:** DC12V~DC14V, 18.3A