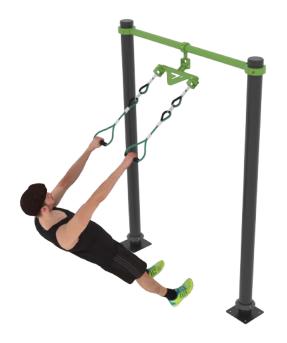

#### Suspension Trainer 1500 600

The Suspension Trainer 1500 600 stands as a multifaceted piece of fitness equipment, primed for a well-rounded physical regimen. With a column distance reaching 1500 mm and ropes precisely extending to 600 mm, it supports two individuals, facilitating a broad range of exercises that capitalize on body weight, from strength drills to flexibility sessions.