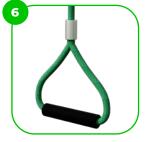

#### Suspension Trainer 1500 600

The Suspension Trainer 1500 600 stands as a multifaceted piece of fitness equipment, primed for a well-rounded physical regimen. With a column distance reaching 1500 mm and ropes precisely extending to 600 mm, it supports two individuals, facilitating a broad range of exercises that capitalize on body weight, from strength drills to flexibility sessions.

The clamp system allows for easy assembly and extreme stability.

Steel ropes with a 16 mm diameter, galvanized and sheathed in nylon, are joined using connectors made of plastic. These ropes are UV radiation, abrasion, and rot-resistant.