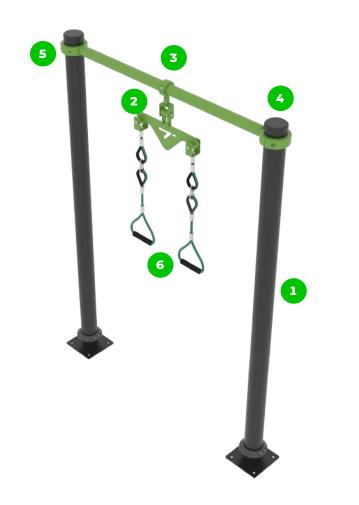

### **Muscle Groups Focus**

#### Suspension Trainer 1500 600

The Suspension Trainer 1500 600 stands as a multifaceted piece of fitness equipment, primed for a well-rounded physical regimen. With a column distance reaching 1500 mm and ropes precisely extending to 600 mm, it supports two individuals, facilitating a broad range of exercises that capitalize on body weight, from strength drills to flexibility sessions.

#### Attributes

| Product code     | 1-1-226        |
|------------------|----------------|
| Certificate      | EN 16630       |
| Age group        | 14 + years     |
| Capacity         | 1 person       |
| Max. weight load | 130 kg         |
| Туре             | Cross Training |
| Difficulty level | Medium         |

# **Plan View**

### Installation information

| Number of installers (concrete)                                              | At least 2 people               |
|------------------------------------------------------------------------------|---------------------------------|
| Total installation time (concrete)                                           | 45-90 min.                      |
| Number of installers (equipment)                                             | At least 2 people               |
| Total installation time (equipment)                                          | 20-30 min.                      |
| Excavation volume                                                            | 0.4 m <sup>3</sup>              |
| Concrete volume                                                              | 0.4 m <sup>3</sup>              |
| Size of the base structure                                                   | 2pc 0,5 x 0.5 x 0,8 m           |
| Anchoring options<br>In combined structures, the volume of concrete required | In-ground or surface<br>varies. |

### **Technical specification**

| Safety surfice area                                        | Around <sup>-</sup> |
|------------------------------------------------------------|---------------------|
| Net weight                                                 |                     |
| Material                                                   |                     |
| Critic fall height                                         |                     |
| Color options                                              |                     |
| For more color options, discuss with your sales representa | ative.              |
|                                                            |                     |

### Warranty

| d 1,5 m radius | Structure                                                     | 25-15 years |
|----------------|---------------------------------------------------------------|-------------|
| ,              |                                                               | 5           |
| 20kg           | Steel                                                         | 5-10 years  |
| S235,KO33      | Paint                                                         | 2 years     |
| -              | Plastic                                                       | 5-10 years  |
|                | Rubber                                                        | 1-3 years   |
|                | Moving parts<br>Detailed information in the warranty document | 2 years     |
|                |                                                               |             |