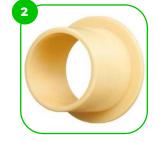

The device is fitted with composite bearings that are weather-resistant. The bearing does not require regular maintenance.

The connecting elements are fastened with vandal-proof stainless steel screws and nuts.