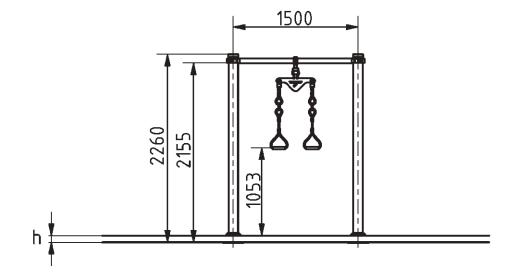

#### Suspension Trainer 1500 600

The Suspension Trainer 1500 600 stands as a multifaceted piece of fitness equipment, primed for a well-rounded physical regimen. With a column distance reaching 1500 mm and ropes precisely extending to 600 mm, it supports two individuals, facilitating a broad range of exercises that capitalize on body weight, from strength drills to flexibility sessions.