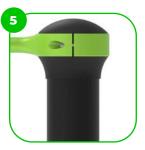

The clamp system allows for easy assembly and extreme stability.

Steel ropes with a 16 mm diameter, galvanized and sheathed in nylon, are joined using connectors made of plastic. These ropes are UV radiation, abrasion, and rot-resistant.