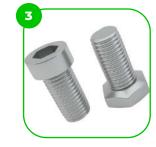

The device is fitted with composite bearings that are weather-resistant. The bearing does not require regular maintenance.

The connecting elements are fastened with vandal-proof stainless steel screws and nuts.