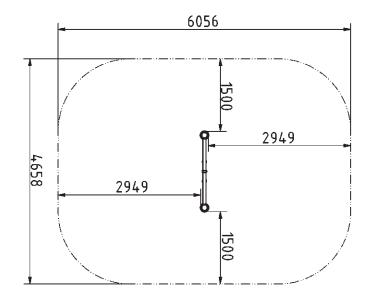

### **Muscle Groups Focus**





#### Suspension Trainer 1500 600

The Suspension Trainer 1500 600 stands as a multifaceted piece of fitness equipment, primed for a well-rounded physical regimen. With a column distance reaching 1500 mm and ropes precisely extending to 600 mm, it supports two individuals, facilitating a broad range of exercises that capitalize on body weight, from strength drills to flexibility sessions.

#### Attributes

| Product code     | 1-1-226        |
|------------------|----------------|
| Certificate      | EN 16630       |
| Age group        | 14 + years     |
| Capacity         | 1 person       |
| Max. weight load | 130 kg         |
| Туре             | Cross Training |
| Difficulty level | Medium         |





# **Plan View**



### Installation information

| Number of installers (concrete)                                              | At least 2 people               |
|------------------------------------------------------------------------------|---------------------------------|
| Total installation time (concrete)                                           | 45-90 min.                      |
| Number of installers (equipment)                                             | At least 2 people               |
| Total installation time (equipment)                                          | 20-30 min.                      |
| Excavation volume                                                            | 0.4 m <sup>3</sup>              |
| Concrete volume