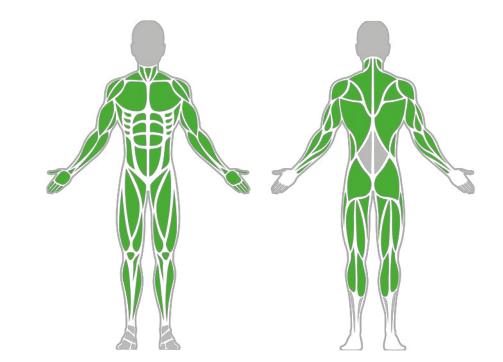

### **Muscle Groups Focus**





#### Suspension Trainer 1500 600

The Suspension Trainer 1500 600 stands as a multifaceted piece of fitness equipment, primed for a well-rounded physical regimen. With a column distance reaching 1500 mm and ropes precisely extending to 600 mm, it supports two individuals, facilitating a broad range of exercises that capitalize on body weight, from strength drills to flexibility sessions.

#### Attributes

| Product code     | 1-1-226        |
|------------------|----------------|
| Certificate      | EN 16630       |
| Age group        | 14 + years     |
| Capacity         | 1 person       |
| Max. weight load | 130 kg         |
| Туре             | Cross Training |
| Difficulty level | Medium         |





# **Plan View**



### Installation information

| Number of installers (concret