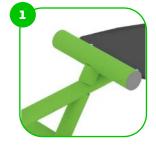

The clamp system allows for easy assembly and extreme stability.

Steel ropes with a 16 mm diameter, galvanized and sheathed in nylon, are joined using connectors made of plastic. These ropes are UV radiation, abrasion, and rot-resistant.