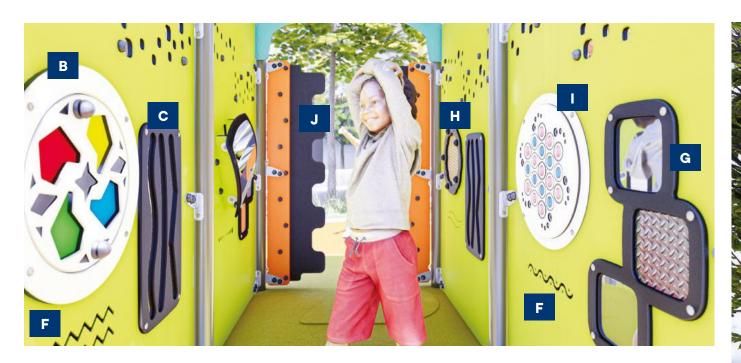

#### **SENSORY TUNNEL COMPONENTS**

I - Multi-textured balls

(Also available on the J3 series play modules. Enhance your future play structure with these fun and unique elements.)

J - Flexible partial walls

K - Rainbow archway