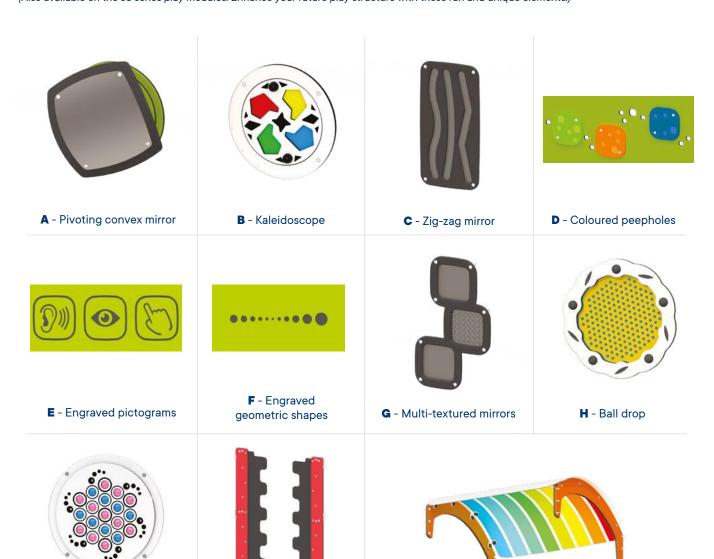

#### **SENSORY TUNNEL COMPONENTS**

I - Multi-textured balls

(Also available on the J3 series play modules. Enhance your future play structure with these fun and unique elements.)

J - Flexible partial walls

K - Rainbow archway