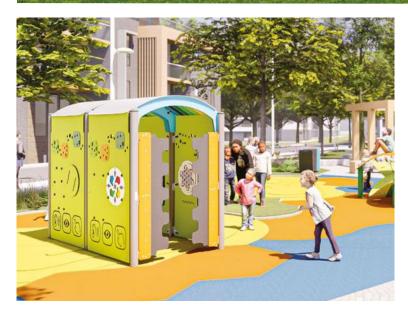

## Park equipment that provides a special sensory experience!

Go through the tunnel and discover a world of colours and textures that build manipulation skills and dexterity, in a calm and protected setting.

Jambette's sensory tunnel is small, self-contained universe that promotes discovery of the senses, communication and also inclusion through its easy access for wheelchairs and other mobility aids for children.