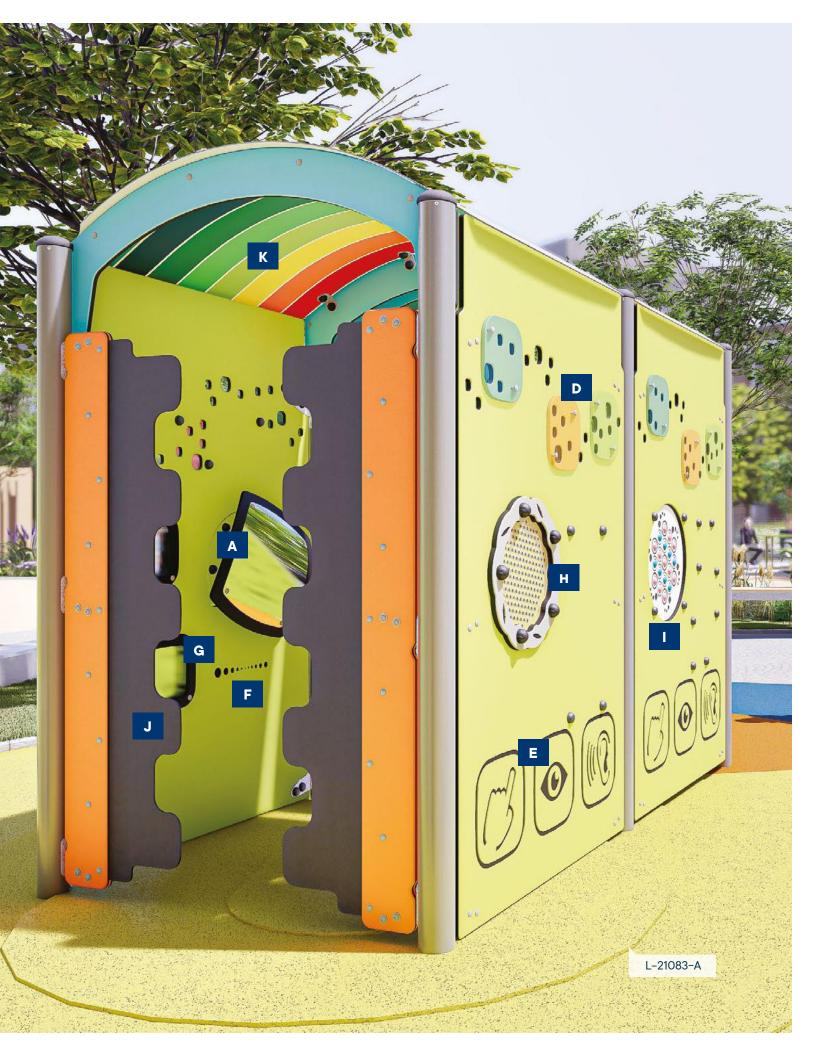

#### **SENSORY TUNNEL COMPONENTS**

I - Multi-textured balls

(Also available on the J3 series play modules. Enhance your future play structure with these fun and unique elements.)

J - Flexible partial walls

K - Rainbow archway

#### L-21083-A/L-21083-B L-22001-A/L-22001-B