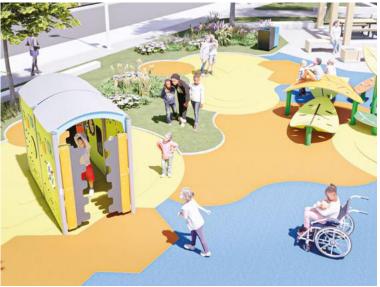

Jambette's sensory tunnel is small, self-contained universe that promotes discovery of the senses, communication and also inclusion through its easy access for wheelchairs and other mobility aids for children.

This logo identifies products that are wheelchair accessible in accordance with Appendix H of the CAN/CSA-Z614 standard and the Americans With Disabilities Act Accessibility Guidelines (ADAAG).

as compliance with the clearance distances are required during installation