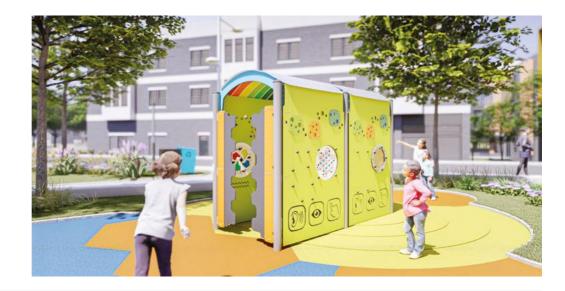

## Park equipment that provides a special sensory experience!

Go through the tunnel and discover a world of colours and textures that build manipulation skills and dexterity, in a calm and protected setting.

Jambette's sensory tunnel is small, self-contained universe that promotes discovery of the senses, communication and also inclusion through its easy access for wheelchairs and other mobility aids for children.

#### **SENSORY TUNNEL COMPONENTS**

I - Multi-textured balls

(Also available on the J3 series play modules. Enhance your future play structure with these fun and unique elements.)

J - Flexible partial walls

K - Rainbow archway