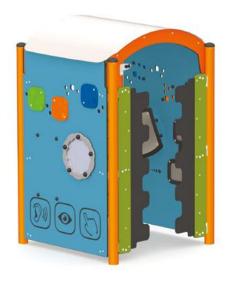

#### **SENSORY TUNNEL COMPONENTS**

I - Multi-textured balls

(Also available on the J3 series play modules. Enhance your future play structure with these fun and unique elements.)

J - Flexible partial walls

K - Rainbow archway

#### **OTHER MODELS AVAILABLE:**

Short Tunnel (L-22000-A and L-22000-B)

Tunnel without flexible partial walls thus providing wheelchair access (L-22001-A and L-22001-B)