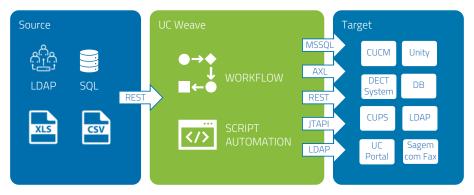

We automate complex configuration routines in Unified Communications environments. 100% flexible and independent of manufacturers.

UC Weave connects your data sources with your communication systems

#### Automation and standardization

UC Weave automatically accesses data in existing systems. There is no need to duplicate data maintenance routines. Changes are made in one place and automatically provisioned to all relevant systems. Standardization increases data quality, minimizes errors and thus saves time and money. There is no longer any need to intervene in the complex interfaces of UC systems.