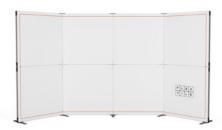

## ONE TILE, THREE SIZES, ENDLESS POSSIBILITIES

Simple, easily, flexible - that's Flextile in a nutshell.

First, choose a frame size, or multiple frame sizes, among our practical 80cm, 100cm, or 120cm models. Then, link them together at straight, 45 degree, or 90 degree angles. Finally, reconfigure that same display into a different structure by changing either the number of frames, or the angles at which they're connected.

## WHAT WILL YOU BUILD?

VER ENOUGH #FREEDOM #LOREM

With our standard kits, we've shown you some basic and popular ideas of how to get started with Flextile. But these are just points of departure on your journey to create the perfect display.

We encourage you to take advantage of Flextile's robust modularity to tailor the system to your exact needs. Mix and match frame sizes, graphic panel types, and accessories including various angle connectors to engineer a custom display that is every bit as functional as it is beautiful.