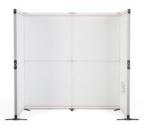

## ONE IMAGE, OR SEVERAL? SINGLE OR DOUBLE-SIDED? YOU DECIDE!

Preattached single-frame graphics are not your only option with the Flextile. Would you rather have a seamless photomural instead? No problem. One fabric graphic can cover multiple frames with no gaps in the silicone border. Or maybe you prefer a slip-on pillowcase graphic cover for a quick double-sided solution? Flextile can do that too!

#### One graphic per frame

Fabric graphics stay on the front side of the frame at all times. Each graphic can be its own image, or panels can be combined into composite image with perfect lineup over the seams.

#### Multi-frame graphics

If seamless apperance is a must, then cover multiple frames with one graphic. The graphic is not preinstalled, but attaches quickly with silicone edging.