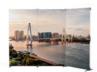

## ONE IMAGE, OR SEVERAL? SINGLE OR DOUBLE-SIDED? YOU DECIDE!

Preattached single-frame graphics are not your only option with the Flextile. Would you rather have a seamless photomural instead? No problem. One fabric graphic can cover multiple frames with no gaps in the silicone border. Or maybe you prefer a slip-on pillowcase graphic cover for a quick double-sided solution? Flextile can do that too!

#### One graphic per frame

Fabric graphics stay on the front side of the frame at all times. Each graphic can be its own image, or panels can be combined into composite image with perfect lineup over the seams.

#### Multi-frame graphics

If seamless apperance is a must, then cover multiple frames with one graphic. The graphic is not preinstalled, but attaches quickly with silicone edging.