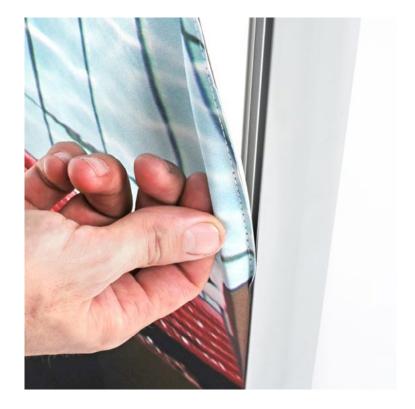

### A STITCH IN TIME SAVES NINE

Everyone loves the look and cost-savings of silicone-edge fabric graphics, but not everyone loves installing them. With Flextile, you don't have to lay a finger (or a steamer) on the fabric, just fold open the frame with the taut, wrinkle-free graphic already attached!

### Fabric at the ready

Our unique frame design allows for a silicone edge graphic to stay installed even when folded for transport. Now that's convenient!

### Easy graphic change-out

Changing the fabric on your Flextile is as simple as it is inexpensive. Silicone welting holds the graphic firmly in the frame and won't budge until you're ready, but it's also quite easy to remove and install.