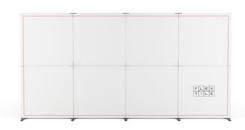

### **STANDARD FLEXTILE KITS**

There are endless combinations possible with Flextile, but for your convenience we offer several popular configurations based on either the 100cm or 120cm frame, in show-ready standard kits, with all the necessary parts included to get started!

 Flextile 4
 Dimensions
 Weight

 100
 200x200 cm
 17 kg

 120
 240x240 cm
 20 kg

 Flextile 6
 Dimensions
 Weight

 100
 300x200 cm
 26 kg

 120
 360x240 cm
 30 kg

 Flextile 8
 Dimensions
 Weight

 100
 400x200 cm
 34 kg

 120
 480x240 cm
 40 kg

 Flextile 12
 Dimensions
 Weight

 100
 600x200 cm
 51 kg

 120
 720x240 cm
 60 kg

 Flextile 16
 Dimensions
 Weight

 100
 800x200 cm
 68 kg

 120
 960x240 cm
 80 kg