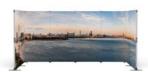

## ONE IMAGE, OR SEVERAL? SINGLE OR DOUBLE-SIDED? YOU DECIDE!

Preattached single-frame graphics are not your only option with the Flextile. Would you rather have a seamless photomural instead? No problem. One fabric graphic can cover multiple frames with no gaps in the silicone border. Or maybe you prefer a slip-on pillowcase graphic cover for a quick double-sided solution? Flextile can do that too!

#### One graphic per frame

Fabric graphics stay on the front side of the frame at all times. Each graphic can be its own image, or panels can be combined into composite image with perfect lineup over the seams.