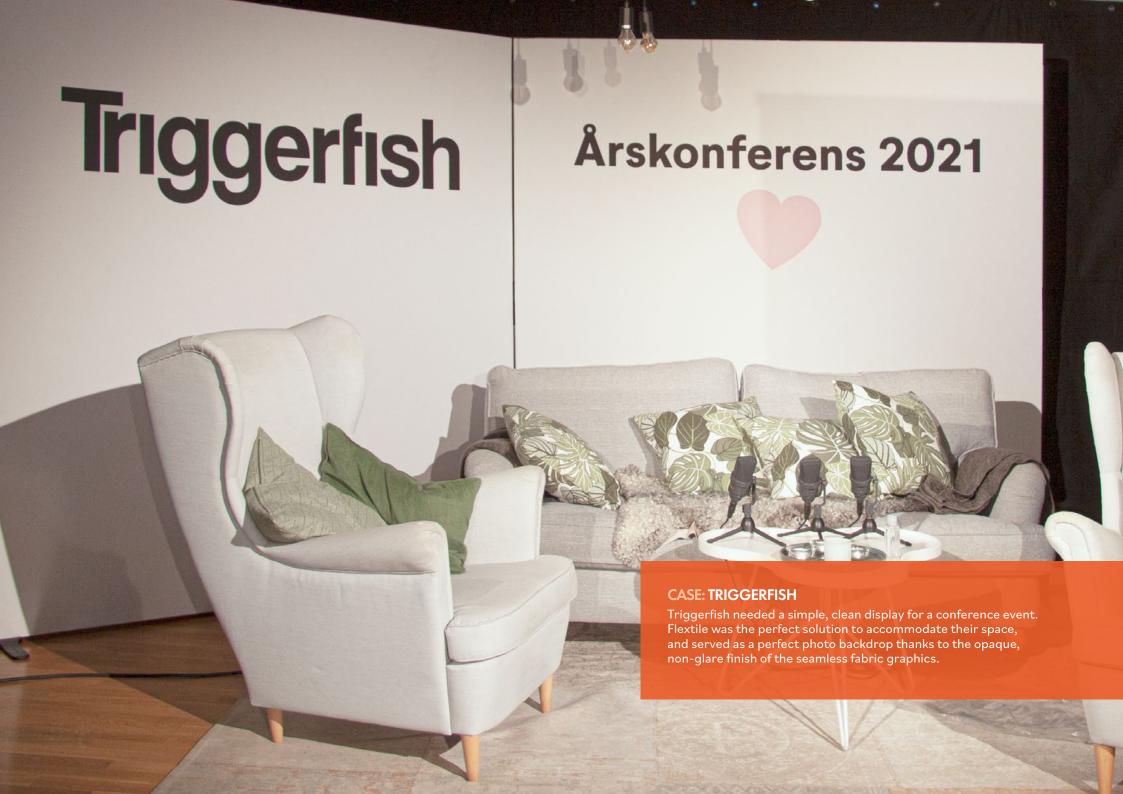

seamless photomural instead? No problem. One fabric graphic can cover multiple frames with no gaps in the silicone border. Or maybe you prefer a slip-on pillowcase graphic cover for a quick double-sided solution? Flextile can do that too!







#### One graphic per frame

Fabric graphics stay on the front side of the frame at all times. Each graphic can be its own image, or panels can be combined into composite image with perfect lineup over the seams.



#### Multi-frame graphics

If seamless apperance is a must, then cover multiple frames with one graphic. The graphic is not preinstalled, but attaches quickly with silicone edging.



### Double-sided slipcover

Fast and easy. Simply pull a stretch fabric slipcover over the display and your message is instantly visible on both sides.





### **STANDARD FLEXTILE KITS**

There are endless combinations possible with Flextile, but for your convenience we offer several popular configurations based on either the 100cm or 120cm frame, in show-ready standard kits, with all the necessary parts included to get started!

























 Flextile 4
 Dimensions
 Weight

 100
 200x200 cm
 17 kg

 120
 240x240 cm
 20 kg

 Flextile 6
 Dimensions
 Weight

 100
 300x200 cm
 26 kg

 120
 360x240 cm
 30 kg

 Flextile 8
 Dimensions
 Weight

 100
 400x200 cm
 34 kg

 120
 480x240 cm
 40 kg

















 Flextile 12
 Dimensions
 Weight

 100
 600x200 cm
 51 kg

 120
 720x240 cm
 60 kg

 Flextile 16
 Dimensions
 Weight

 100
 800x200 cm
 68 kg

 120
 960x240 cm
 80 kg





## WHAT WILL YOU BUILD?

VER ENOUGH #FREEDOM #LOREM

With o