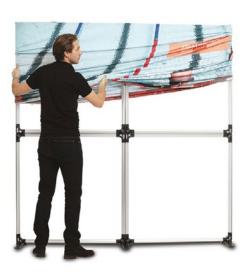

### LIGHTNING-SPEED ASSEMBLY

6.

There has never been a more intuitive frame system than the Flextile. Even very large and complex displays can be set up by one person with ZERO tools or expertise required. Simply fold open the frames, place the feet and connector pins, and you're done.

7.

8.