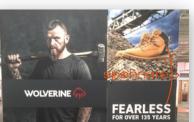

## ONE IMAGE, OR SEVERAL? SINGLE OR DOUBLE-SIDED? YOU DECIDE!

Preattached single-frame graphics are not your only option with the Flextile. Would you rather have a seamless photomural instead? No problem. One fabric graphic can cover multiple frames with no gaps in the silicone border. Or maybe you prefer a slip-on pillowcase graphic cover for a quick double-sided solution? Flextile can do that too!

### Double-sided slipcover

Fast and easy. Simply pull a stretch fabric slipcover over the display and your message is instantly visible on both sides.