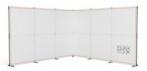

## ONE TILE, THREE SIZES, ENDLESS POSSIBILITIES

Simple, easily, flexible - that's Flextile in a nutshell.

First, choose a frame size, or multiple frame sizes, among our practical 80cm, 100cm, or 120cm models. Then, link them together at straight, 45 degree, or 90 degree angles. Finally, reconfigure that same display into a different structure by changing either the number of frames, or the angles at which they're connected.

We encourage you to take advantage of Flextile's robust modularity to tailor the system to your exact needs. Mix and match frame sizes, graphic panel types, and accessories including various angle connectors to engineer a custom display that is every bit as functional as it is beautiful.