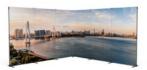

## ONE IMAGE, OR SEVERAL? SINGLE OR DOUBLE-SIDED? YOU DECIDE!

Preattached single-frame graphics are not your only option with the Flextile. Would you rather have a seamless photomural instead? No problem. One fabric graphic can cover multiple frames with no gaps in the silicone border. Or maybe you prefer a slip-on pillowcase graphic cover for a quick double-sided solution? Flextile can do that too!

#### Multi-frame graphics

If seamless apperance is a must, then cover multiple frames with one graphic. The graphic is not preinstalled, but attaches quickly with silicone edging.