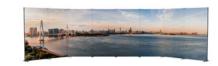

## ONE IMAGE, OR SEVERAL? SINGLE OR DOUBLE-SIDED? YOU DECIDE!

Preattached single-frame graphics are not your only option with the Flextile. Would you rather have a seamless photomural instead? No problem. One fabric graphic can cover multiple frames with no gaps in the silicone border. Or maybe you prefer a slip-on pillowcase graphic cover for a quick double-sided solution? Flextile can do that too!

#### Multi-frame graphics

If seamless apperance is a must, then cover multiple frames with one graphic. The graphic is not preinstalled, but attaches quickly with silicone edging.