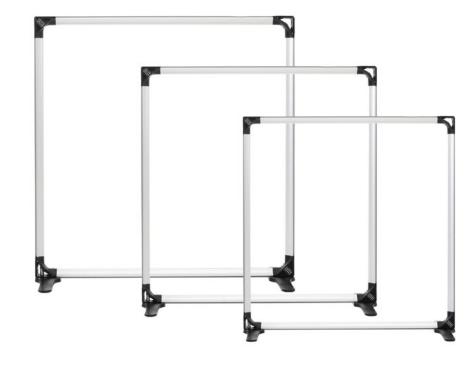

## ONE TILE, THREE SIZES, ENDLESS POSSIBILITIES

Simple, easily, flexible - that's Flextile in a nutshell.

First, choose a frame size, or multiple frame sizes, among our practical 80cm, 100cm, or 120cm models. Then, link them together at straight, 45 degree, or 90 degree angles. Finally, reconfigure that same display into a different structure by changing either the number of frames, or the angles at which they're connected.

### **STANDARD FLEXTILE KITS**

There are endless combinations possible with Flextile, but for your convenience we offer several popular configurations based on either the 100cm or 120cm frame, in show-ready standard kits, with all the necessary parts included to get started!

 Flextile 4
 Dimensions
 Weight

 100
 200x200 cm
 17 kg

 120
 240x240 cm
 20 kg

 Flextile 6
 Dimensions
 Weight

 100
 300x200 cm
 26 kg

 120
 360x240 cm
 30 kg

 Flextile 8
 Dimensions
 Weight

 100
 400x200 cm
 34 kg