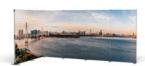

## ONE IMAGE, OR SEVERAL? SINGLE OR DOUBLE-SIDED? YOU DECIDE!

Preattached single-frame graphics are not your only option with the Flextile. Would you rather have a seamless photomural instead? No problem. One fabric graphic can cover multiple frames with no gaps in the silicone border. Or maybe you prefer a slip-on pillowcase graphic cover for a quick double-sided solution? Flextile can do that too!

#### Multi-frame graphics

If seamless apperance is a must, then cover multiple frames with one graphic. The graphic is not preinstalled, but attaches quickly with silicone edging.