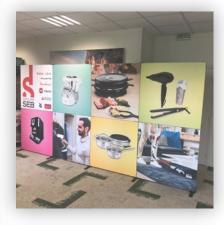

## ONE IMAGE, OR SEVERAL? SINGLE OR DOUBLE-SIDED? YOU DECIDE!

Preattached single-frame graphics are not your only option with the Flextile. Would you rather have a seamless photomural instead? No problem. One fabric graphic can cover multiple frames with no gaps in the silicone border. Or maybe you prefer a slip-on pillowcase graphic cover for a quick double-sided solution? Flextile can do that too!

#### One graphic per frame

Fabric graphics stay on the front side of the frame at all times. Each graphic can be its own image, or panels can be combined into composite image with perfect lineup over the seams.

#### Multi-frame graphics

If seamless apperance is a must, then cover multiple frames with one graphic. The graphic is not preinstalled, but attaches quickly with silicone edging.