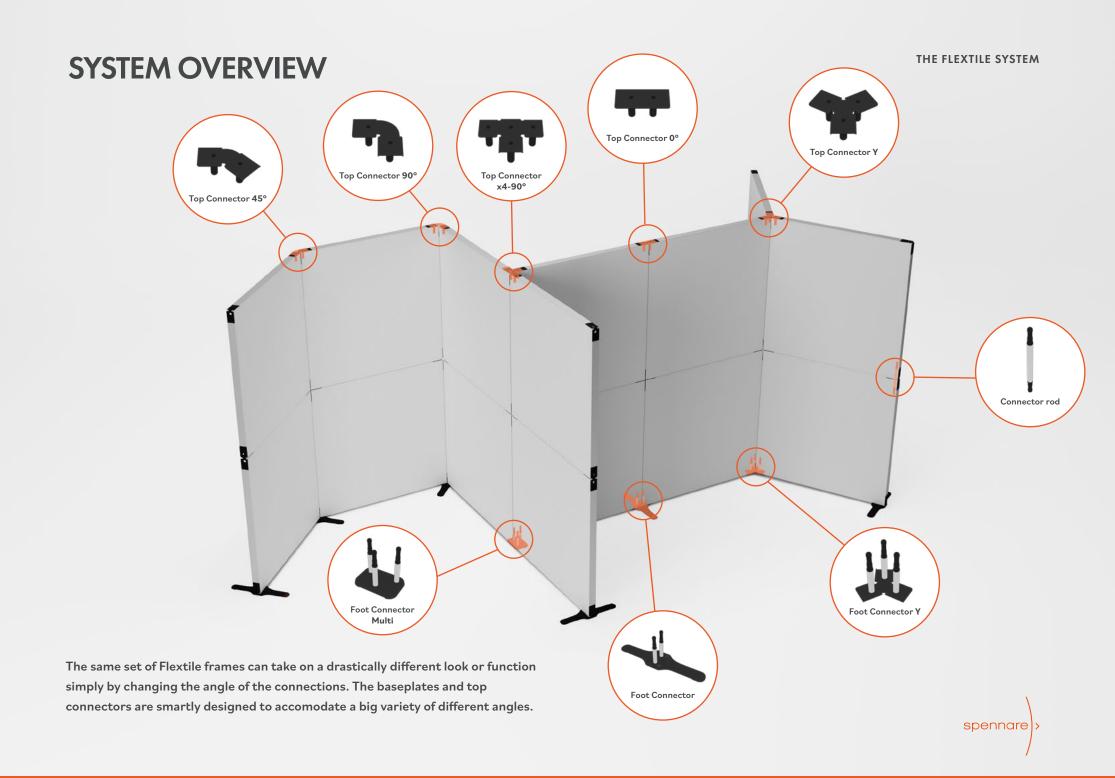

## ONE TILE, THREE SIZES, ENDLESS POSSIBILITIES

Simple, easily, flexible - that's Flextile in a nutshell.

First, choose a frame size, or multiple frame sizes, among our practical 80cm, 100cm, or 120cm models. Then, link them together at straight, 45 degree, or 90 degree angles. Finally, reconfigure that same display into a different structure by changing either the number of frames, or the angles at which they're connected.

We encourage you to take advantage of Flextile's robust modularity to tailor the system to your exact needs. Mix and match frame sizes, graphic panel types, and accessories including various angle connectors to engineer a custom display that is every bit as functional as it is beautiful.

# INFINITE COMBINATIONS. ONE SOLUTION.