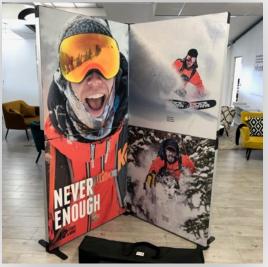

## ONE TILE, THREE SIZES, ENDLESS POSSIBILITIES

Simple, easily, flexible - that's Flextile in a nutshell.

First, choose a frame size, or multiple frame sizes, among our practical 80cm, 100cm, or 120cm models. Then, link them together at straight, 45 degree, or 90 degree angles. Finally, reconfigure that same display into a different structure by changing either the number of frames, or the angles at which they're connected.

It's that easy!

9.

### LIGHTNING-SPEED ASSEMBLY

6.

There has never been a more intuitive frame system than the Flextile. Even very large and complex displays can be set up by one person with ZERO tools or expertise required. Simply fold open the frames, place the feet and connector pins, and you're done.

7.

8.