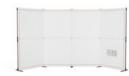

## FLEXTILE - A TRULY FLEXIBLE DISPLAY SOLUTION

Flextile by Spennare is a flexible and user-friendly portable display system that can be assembled by a single person with no tools required. The main component of the system is the ingenious foldable frame which accepts multiple types of tension fabric printed graphics. These frames can be connected in limitless combinations to suit any display need from the smallest tradeshow booth to the largest event or corporate interior environment.

## ONE TILE, THREE SIZES, ENDLESS POSSIBILITIES

Simple, easily, flexible - that's Flextile in a nutshell.

First, choose a frame size, or multiple frame sizes, among our practical 80cm, 100cm, or 120cm models. Then, link them together at straight, 45 degree, or 90 degree angles. Finally, reconfigure that same display into a different structure by changing either the number of frames, or the angles at which they're connected.

### LIGHTNING-SPEED ASSEMBLY

6.

There has never been a more intuitive frame system than the Flextile. Even very large and complex displays can be set up by one person with ZERO tools or expertise required. Simply fold open the frames, place the feet and connector pins, and you're done.