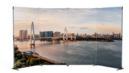

## ONE TILE, THREE SIZES, ENDLESS POSSIBILITIES

Simple, easily, flexible - that's Flextile in a nutshell.

First, choose a frame size, or multiple frame sizes, among our practical 80cm, 100cm, or 120cm models. Then, link them together at straight, 45 degree, or 90 degree angles. Finally, reconfigure that same display into a different structure by changing either the number of frames, or the angles at which they're connected.

### LIGHTNING-SPEED ASSEMBLY

6.

There has never been a more intuitive frame system than the Flextile. Even very large and complex displays can be set up by one person with ZERO tools or expertise required. Simply fold open the frames, place the feet and connector pins, and you're done.