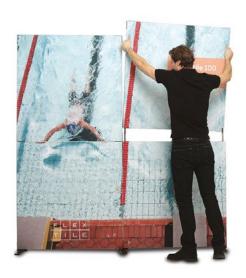

### LIGHTNING-SPEED ASSEMBLY

6.

There has never been a more intuitive frame system than the Flextile. Even very large and complex displays can be set up by one person with ZERO tools or expertise required. Simply fold open the frames, place the feet and connector pins, and you're done.

7.

8.

### A STITCH IN TIME SAVES NINE

Everyone loves the look and cost-savings of silicone-edge fabric graphics, but not everyone loves installing them. With Flextile, you don't have to lay a finger (or a steamer) on the fabric, just fold open the frame with the taut, wrinkle-free graphic already attached!