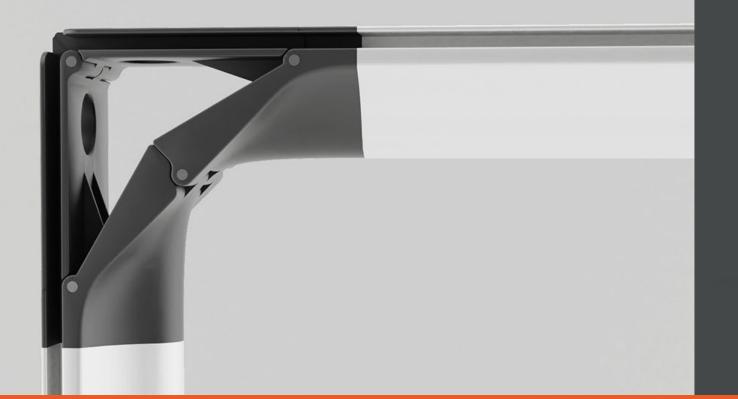

### LIGHTNING-SPEED ASSEMBLY

6.

There has never been a more intuitive frame system than the Flextile. Even very large and complex displays can be set up by one person with ZERO tools or expertise required. Simply fold open the frames, place the feet and connector pins, and you're done.

7.

8.