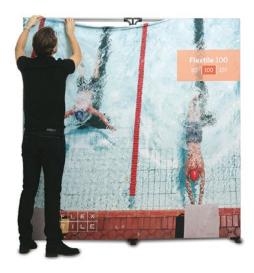

### LIGHTNING-SPEED ASSEMBLY

6.

There has never been a more intuitive frame system than the Flextile. Even very large and complex displays can be set up by one person with ZERO tools or expertise required. Simply fold open the frames, place the feet and connector pins, and you're done.

7.

8.

### A STITCH IN TIME SAVES NINE

Everyone loves the look and cost-savings of silicone-edge fabric graphics, but not everyone loves installing them. With Flextile, you don't have to lay a finger (or a steamer) on the fabric, just fold open the frame with the taut, wrinkle-free graphic already attached!