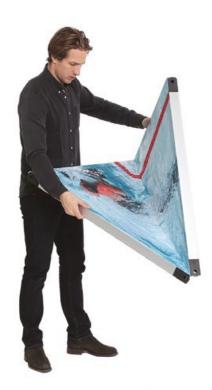

### LIGHTNING-SPEED ASSEMBLY

6.

There has never been a more intuitive frame system than the Flextile. Even very large and complex displays can be set up by one person with ZERO tools or expertise required. Simply fold open the frames, place the feet and connector pins, and you're done.

7.

8.