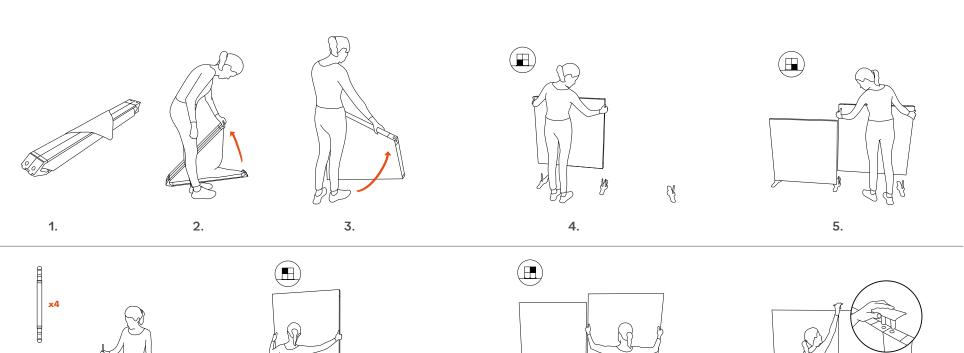

### LIGHTNING-SPEED ASSEMBLY

6.

There has never been a more intuitive frame system than the Flextile. Even very large and complex displays can be set up by one person with ZERO tools or expertise required. Simply fold open the frames, place the feet and connector pins, and you're done.

7.

8.