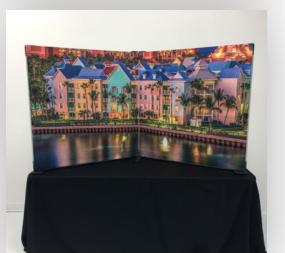

## ONE IMAGE, OR SEVERAL? SINGLE OR DOUBLE-SIDED? YOU DECIDE!

Preattached single-frame graphics are not your only option with the Flextile. Would you rather have a seamless photomural instead? No problem. One fabric graphic can cover multiple frames with no gaps in the silicone border. Or maybe you prefer a slip-on pillowcase graphic cover for a quick double-sided solution? Flextile can do that too!

#### One graphic per frame

Fabric graphics stay on the front side of the frame at all times. Each graphic can be its own image, or panels can be combined into composite image with perfect lineup over the seams.

#### Multi-frame graphics

If seamless apperance is a must, then cover multiple frames with one graphic. The graphic is not preinstalled, but attaches quickly with silicone edging.