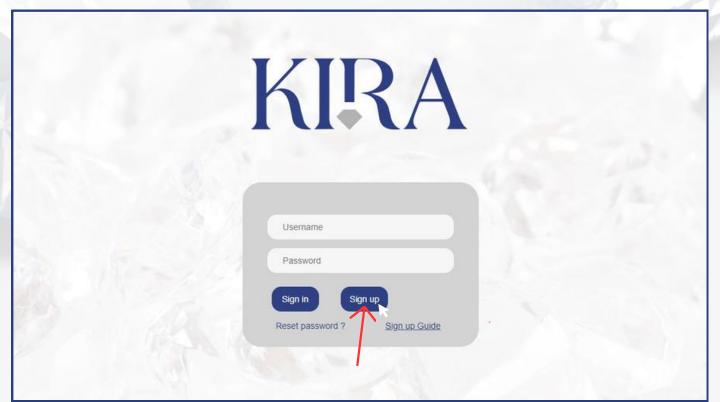

WORLD'S LARGEST GROWER OF CVD LAB GROWN DIAMONDS



# 

VISIT OUR WEBSITE - **WWW.KIRADIAM.COM** AND CLICK ON THE "**INVENTORY"** TAB ON THE TOP RIGHT SECTION OF THE PAGE



# 

CLICK ON THE SIGN-UP BUTTON





# FILL IN THE **SIGN-UP FORM** WITH ALL REQUIRED DETAILS. CREATE YOUR OWN USERNAME AND PASSWORD



## UPON SUBMITTING THE FORM, PLEASE KEEP THE WINDOW / TAB OPEN & PRESS OK





## UPON PRESSING OK, A **6 DIGIT TOKEN NUMBER** WILL BE SENT TO YOUR REGISTERED **EMAIL ID**



# 

#### ENTER & VERIFY THE TOKEN NUMBER ON THE PORTAL



# STEPÓ

AFTER VERIYFYING THE TOKEN YOU WILL BE **REDIRECTED** TO THE LOGIN PAGE!

YOU CAN SIGN-IN USING YOUR CREATED USERNAME AND PASSWORD



# 

CONGRATULATIONS! YOU ARE NOW SIGNED IN & CAN VIEW KIRA'S FULL CERTIFIED INVENTORY OF OVER 110,000+ STONES LIVE!



# KIRA

# HAPPY BROWSING SIGN-UP INCOM! TO VIEW 110,000+ CVD STONES

www.kiradiam.com

In case of any Queries Contact Us