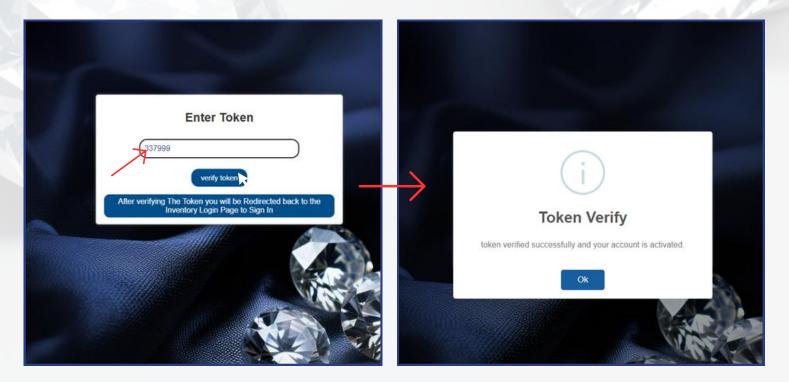

#### ENTER & VERIFY THE TOKEN NUMBER ON THE PORTAL

# STEPÓ

AFTER VERIYFYING THE TOKEN YOU WILL BE **REDIRECTED** TO THE LOGIN PAGE!

YOU CAN SIGN-IN USING YOUR CREATED USERNAME AND PASSWORD