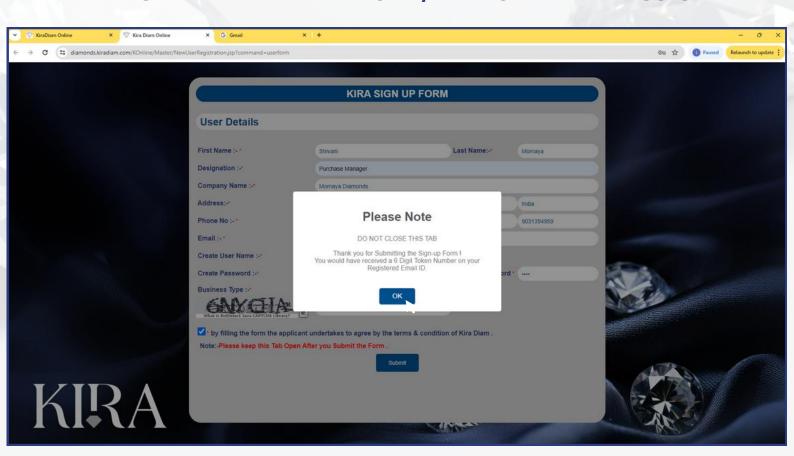

# FILL IN THE **SIGN-UP FORM** WITH ALL REQUIRED DETAILS. CREATE YOUR OWN USERNAME AND PASSWORD

## UPON SUBMITTING THE FORM, PLEASE KEEP THE WINDOW / TAB OPEN & PRESS OK