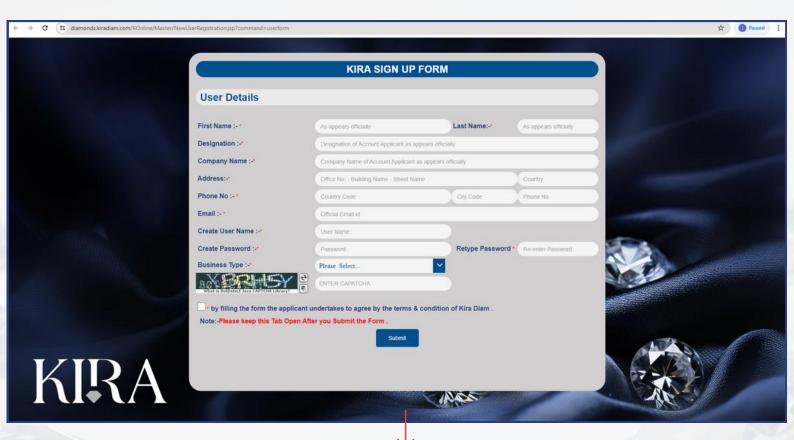

# FILL IN THE **SIGN-UP FORM** WITH ALL REQUIRED DETAILS. CREATE YOUR OWN USERNAME AND PASSWORD