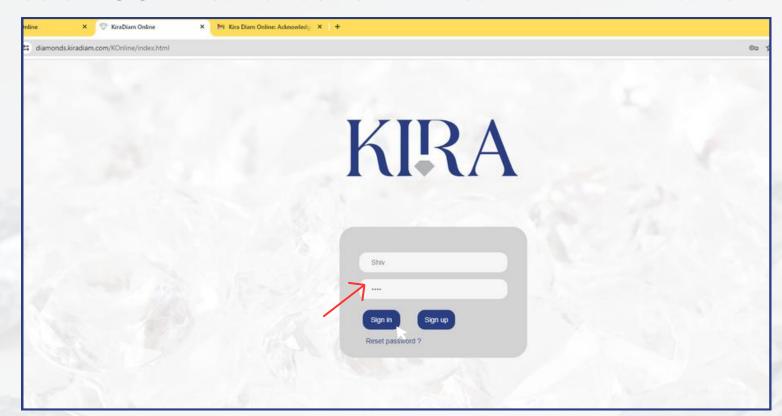

# STEPÓ

AFTER VERIYFYING THE TOKEN YOU WILL BE **REDIRECTED** TO THE LOGIN PAGE!

YOU CAN SIGN-IN USING YOUR CREATED USERNAME AND PASSWORD

# 

CONGRATULATIONS! YOU ARE NOW SIGNED IN & CAN VIEW KIRA'S FULL CERTIFIED INVENTORY OF OVER 110,000+ STONES LIVE!