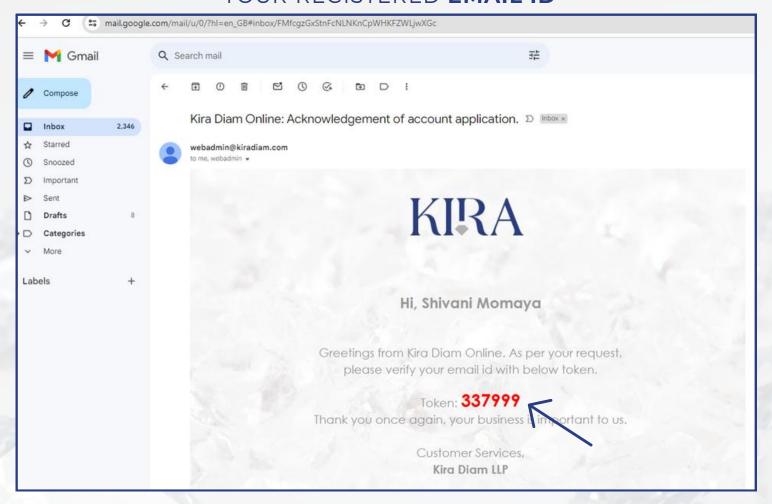

## UPON PRESSING OK, A **6 DIGIT TOKEN NUMBER** WILL BE SENT TO YOUR REGISTERED **EMAIL ID**