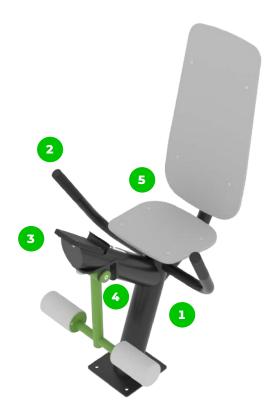

## **Leg Curl**

A very useful and straight forward device for strengthening your thighs, legs. Grasping the handles helps you stay fixed in your position while lifting the bottom bar