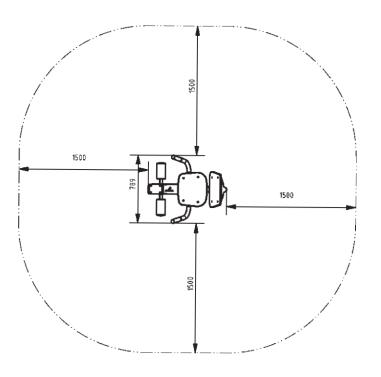

## Plan View

# **Technical specification**

Safety surfice area Around 1,5 m radius
Net weight 57 kg
Material \$235,K033
Critic fall height 480 mm
Color options
For more color options, discuss with your sales representative.