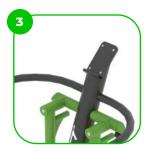

At the end of the arms, the handle is rubber-coated for a more comfortable and secure grip.

The device is equipped with an ergonomic non-slip HDPE phone holder for convenience.

The device is fitted with composite bearings that are weather-resistant. The bearing does not require regular maintenance.