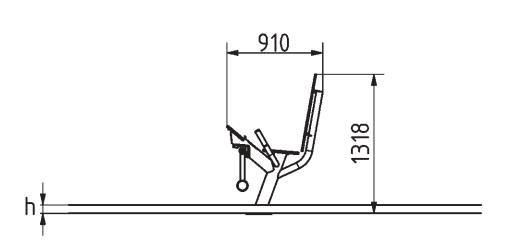

# **Muscle Groups Focus**





## **Leg Curl**

A very useful and straight forward device for strengthening your thighs, legs. Grasping the handles helps you stay fixed in your position while lifting the bottom bar

### **Attributes**

Product code Certificate Age group Capacity Max. weight load Туре Difficulty level

1-1-310 EN 16630 14 + years 1 person 130 kg Recreational Medium

## **Side View**



## Plan View



### Installation information

Number of installers (concrete) At least 2 people Total installation time (concrete) 45-90 min. Number of installers (equipment) At least 2 people Total installation time (equipment) 90-120 min. Excavation volume  $0.5 \, \text{m}^3$ Concrete volume  $0.5 \, \text{m}^3$ 0.8 x 0.8 x 0.8 m Size of the base structure Anchoring options
In combined structures, the volume of concrete required varies. Surface mounted

# **Technical specification**

Safety surfice area Around 1,5 m radius
Net weight 57 kg
Material \$235,K033
Critic fall height 480 mm
Color options
For more color options, discuss with your sales representative.

### Warranty

Structure
Steel
Paint
Plastic
Rubber
Moving parts
Detailed information in the warranty document

25-15 years 5