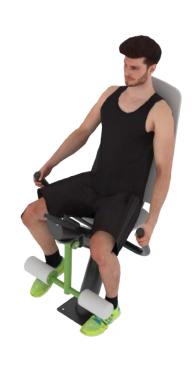

## **Leg Curl**

A very useful and straight forward device for strengthening your thighs, legs. Grasping the handles helps you stay fixed in your position while lifting the bottom bar