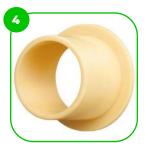

At the end of the arms, the handle is rubber-coated for a more comfortable and secure grip.

The device is equipped with an ergonomic non-slip HDPE phone holder for convenience.

The device is fitted with composite bearings that are weather-resistant. The bearing does not require regular maintenance.