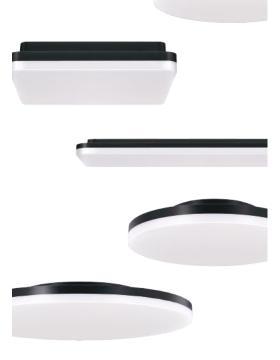

#### Slice Square 400

The Slice Series comprises of three classic shapes (Round . Square . Rectangle) that will suit a wide range of projects. The Slice Circle with minimalist design, in rich colors, fine finishing and four sizes. The combination of functionality and performance that can be prefectly suited for both consumer and professional applications. Expertly designed and engineered a build-in driver, quick wiring connection, push lock or turning lock system with quick release buttons which results in making the installation easy.

#### Slice Circle 600

The Slice Series comprises of three classic shapes (Round . Square . Rectangle) that will suit a wide range of projects. The Slice Circle with minimalist design, in rich colors, fine finishing and four sizes.

#### **Slice Series**

The winner of IF design award 2014

The Slice Series comprises of three classic shapes (Circle · Square · Rectangle) The Slice's eries comprises of three classic snapes (Liftce's Square's Rectangle) that will suit a wide range of projects. The Slice Circle with minimalist design, in rich colors, fine finishing and four sizes. The combination of functionality and performance can be perfectly suited for both consumer and professional applications. Expertly designed and engineered a build-in driver, quick wiring connection, push lock and turning lock system with quick release buttons which result in making the installation easy.

#### **SLICE CIRCLE SERIES**

Slice Circle 220
Surface mounted
Matte White

Slice Circle 220 Surface mounted Matte Black

Slice Circle 220
Surface mounted
Matte Silver

Slice Circle 270
Surface mounted, Suspended,
recessed, on track
Matte White

Slice Circle 270
Surface mounted, Suspended,
recessed, on track
Matte Black

Slice Circle 270
Surface mounted, Suspended,
recessed, on track
Matte Silver

Slice Circle 400 Surface mounted Matte White

Slice Circle 400 Surface mounted Matte Black

Slice Circle 400 Surface mounted Matte Silver

Slice Circle 600 Surface mounted, Suspended Matte White

Slice Circle 600 Surface mounted, Suspended Matte Black