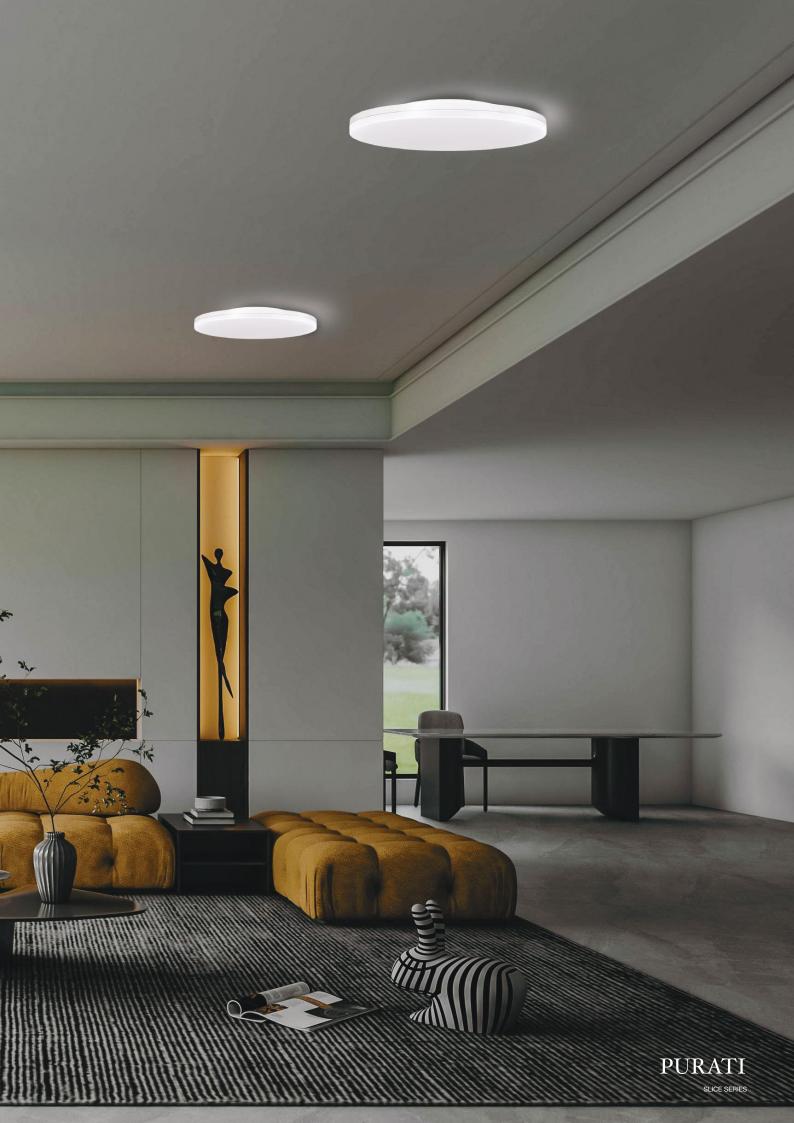

#### Slice Square 400

The Slice Series comprises of three classic shapes (Round . Square . Rectangle) that will suit a wide range of projects. The Slice Circle with minimalist design, in rich colors, fine finishing and four sizes. The combination of functionality and performance that can be prefectly suited for both consumer and professional applications. Expertly designed and engineered a build-in driver, quick wiring connection, push lock or turning lock system with quick release buttons which results in making the installation easy.

#### Slice Circle 600

The Slice Series comprises of three classic shapes (Round . Square . Rectangle) that will suit a wide range of projects. The Slice Circle with minimalist design, in rich colors, fine finishing and four sizes.

The combination of functionality and performance that can be prefectly suited for both consumer and professional applications.

Expertly designed and engineered a build-in driver, quick wiring connection, push lock or turning lock system with quick release buttons which results in making the installation easy.