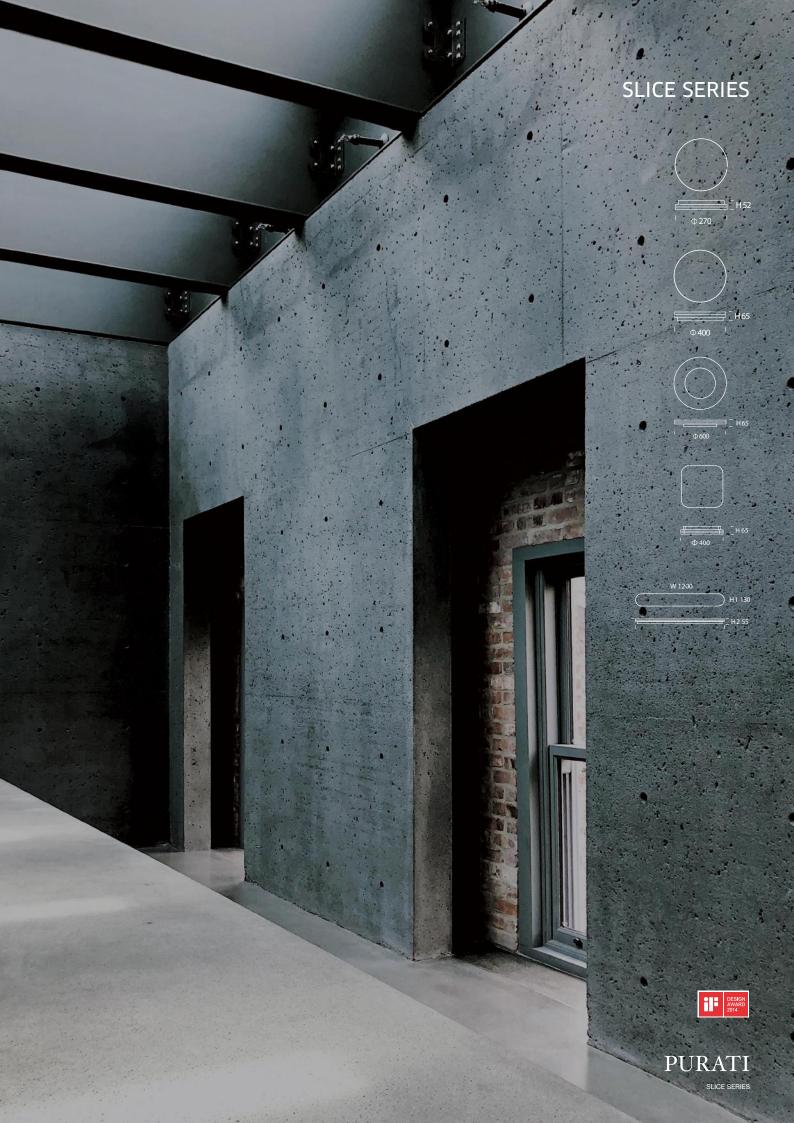

mance can be perfectly suited for both consumer and professional applications. Expertly designed and engineered a build-in driver, quick wiring connection, push lock and turning lock system with quick release buttons which result in making the installation easy.

#### Features & Details

- dimming options

  Non-flickering build-in driver
- Can be surface mounted, wall mounted, recessed, suspended or on track
   Power and color temperature switchable by using the switch in the installation base
   Available in 4 sizes, 3 finishes and a color temperatures
   General light with CRI-90, SDCM-3, UGR-23
   Non-Dim, Triac dimming & DALL2 dimming options

- Installation with pendant kit (1.6m cable)
  Installation with recessed kit (Only for Slice Circle 270)
  Installation with track kit









#### **SLICE SERIES**

#### **SLICE CIRCLE SERIES**



Slice Circle 220
Surface mounted
Matte White



Slice Circle 220 Surface mounted Matte Black



Slice Circle 220
Surface mounted
Matte Silver



Slice Circle 270
Surface mounted, Suspended,
recessed, on track
Matte White



Slice Circle 270
Surface mounted, Suspended,
recessed, on track
Matte Black



Slice Circle 270
Surface mounted, Suspended,
recessed, on track
Matte Silver



Slice Circle 400 Surface mounted Matte White



Slice Circle 400 Surface mounted Matte Black



Slice Circle 400 Surface mounted Matte Silver



Slice Circle 600 Surface mounted, Suspended Matte White



Slice Circle 600 Surface mounted, Suspended Matte Black

#### Slice Circle 220

| Mounting:       | Surface mounted                                 |
|-----