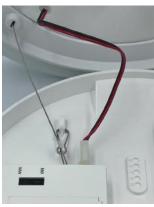

#### Features & Details

- dimming options

  Non-flickering build-in driver
- Can be surface mounted, wall mounted, recessed, suspended or on track
   Power and color temperature switchable by using the switch in the installation base
   Available in 4 sizes, 3 finishes and a color temperatures
   General light with CRI-90, SDCM-3, UGR-23
   Non-Dim, Triac dimming & DALL2 dimming options

- Installation with pendant kit (1.6m cable)
  Installation with recessed kit (Only for Slice Circle 270)
  Installation with track kit