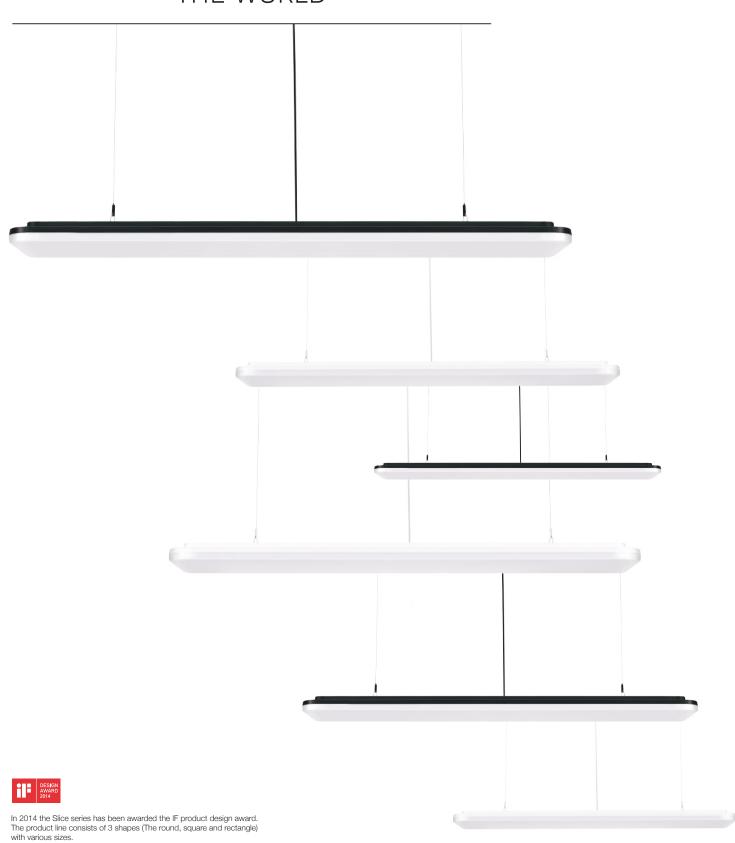

# SLICE LONG - SLICE

#### Slice Long 1200

The Slice Series comprises of three classic shapes (Round . Square . Rectangle) that will suit a wide range of projects. The Slice Long with minimalist design, in rich colors, fine finishing and four sizes. The combination of functionality and performance that can be prefectly suited for both consumer and professional applications. Expertly designed and engineered a build-in driver, quick wiring connection, push lock or turning lock system with quick release buttons which results in making the installationeasy.

SLICE LONG 1200

#### **Slice Series**

The winner of IF design award 2014

The Slice Series comprises of three classic shapes (Circle · Square · Rectangle) The Slice's eries comprises of three classic snapes (Liftce's Square's Rectangle) that will suit a wide range of projects. The Slice Circle with minimalist design, in rich colors, fine finishing and four sizes. The combination of functionality and performance can be perfectly suited for both consumer and professional applications. Expertly designed and engineered a build-in driver, quick wiring connection, push lock and turning lock system with quick release buttons which result in making the installation easy.