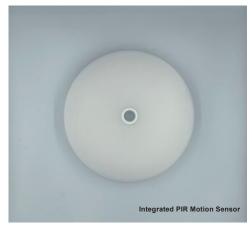

#### Slice Circle 600

The Slice Series comprises of three classic shapes (Round . Square . Rectangle) that will suit a wide range of projects. The Slice Circle with minimalist design, in rich colors, fine finishing and four sizes.

#### **Slice Circle 600**

| Mounting:                        | Surface mounted                                 |  |  |  |  |
|----------------------------------|-------------------------------------------------|--|--|--|--|
| Material:                        | Polycarbonate                                   |  |  |  |  |
| Finishes:                        | White / Black / Silver                          |  |  |  |  |
| IP / IK Rating:                  | 54 / 10                                         |  |  |  |  |
| Lumens Flux:                     | 5500lm 55W / 3800lm 38W                         |  |  |  |  |
| Voltage:                         | 220-240V AC / 216(186-260)DC                    |  |  |  |  |
| Functions:                       | On/Off motion sensor,<br>90 mins @ 2W Emergency |  |  |  |  |
| ССТ:                             | 3000 / 4000K                                    |  |  |  |  |
| CRI:                             | >90                                             |  |  |  |  |
| SDCM:                            | <3                                              |  |  |  |  |
| Lifetime:                        | L80 / 50,000h                                   |  |  |  |  |
| Warranty:                        | 5 Years                                         |  |  |  |  |
| Dimming options:                 | No Dim / DIM / DALI (DL6)                       |  |  |  |  |
| Power Switch Color Switch CRI>90 | SDCM-3 IP54 IK10 YEARS SMOTHS SENDOR            |  |  |  |  |