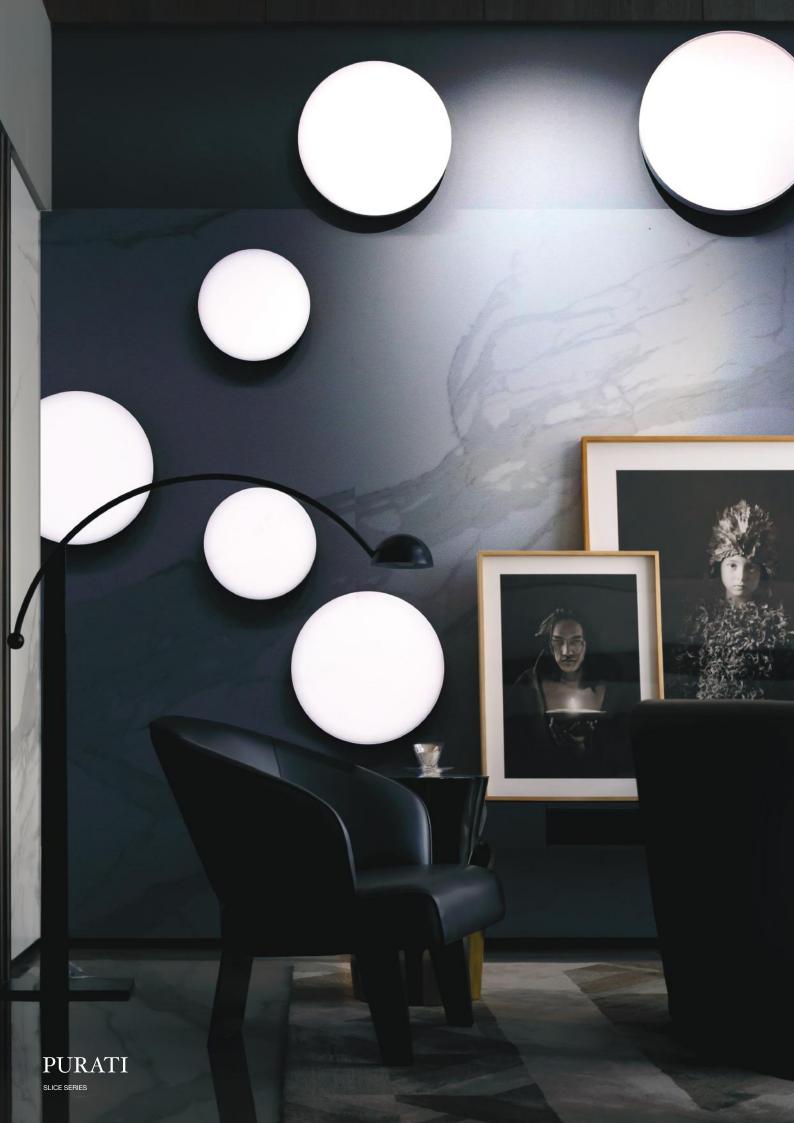

# SLICE LONG - SLICE

#### **Slice Series**

The winner of IF design award 2014

The Slice Series comprises of three classic shapes (Circle · Square · Rectangle) The Slice's eries comprises of three classic snapes (Liftce's Square's Rectangle) that will suit a wide range of projects. The Slice Circle with minimalist design, in rich colors, fine finishing and four sizes. The combination of functionality and performance can be perfectly suited for both consumer and professional applications. Expertly designed and engineered a build-in driver, quick wiring connection, push lock and turning lock system with quick release buttons which result in making the installation easy.

#### **SLICE SERIES**