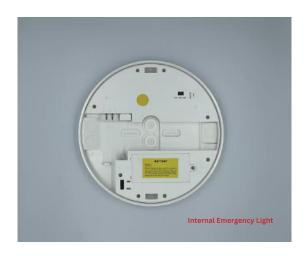

#### Slice Circle 220

| Mounting:       | Surface mounted                                 |
|-----------------|-------------------------------------------------|
| Material:       | Polycarbonate                                   |
| Finishes:       | White / Black / Silver                          |
| IP / IK Rating: | 54 / 10                                         |
| Lumens Flux:    | 1500lm 15W / 1000lm 10W                         |
| Voltage:        | 220-240V AC / 216(186-260)DC                    |
| Functions:      | On/Off motion sensor,<br>60 mins @ 3W Emergency |
| сст:            | 3000 / 4000K                                    |
| CRI:            | >90                                             |
| SDCM:           | <3                                              |
|                 |                                                 |

#### Slice Circle 270

Lifetime:
Warranty:

| Mounting:          | Surface mounted                                        |  |  |  |  |
|--------------------|--------------------------------------------------------|--|--|--|--|
| Material:          | Aluminium + Polycarbonate                              |  |  |  |  |
| Finishes:          | White / Black / Silver                                 |  |  |  |  |
| IP / IK Rating:    | 54 / 10                                                |  |  |  |  |
| Lumens Flux:       | 2400lm 24W/1800lm 18W/1000lm10W                        |  |  |  |  |
| Voltage:           | 220-240V AC / 216(186-260)DC                           |  |  |  |  |
| Functions:         | On/Off motion sensor,<br>90 mins @ 2W Emergency        |  |  |  |  |
| CCT:               | 3000 / 4000K                                           |  |  |  |  |
| CRI:               | >90                                                    |  |  |  |  |
| SDCM:              | <3                                                     |  |  |  |  |
| Lifetime:          | L80 / 50,000h                                          |  |  |  |  |
| Warranty:          | 5 Years                                                |  |  |  |  |
| Dimming options:   | No Dim / DIM / DALI (DL6)                              |  |  |  |  |
| Power Color CRI>90 | SDCM-3 IP54 IK10 5 5 1 1 1 1 1 1 1 1 1 1 1 1 1 1 1 1 1 |  |  |  |  |

#### Slice Circle 400

| Mounting:           | Surface mounted                                                                                                                                                                                                                                                                                                                                                                                                                                                                                                                                                                                                                                                                                                                                                                                                                                                                                                                                                                                                                                                                                                                                                                                                                                                                                                                                                                                                                                                                                                                                                                                                                                                                                                                                                                                                                                                                                                                                                                                                                                                                                                                |  |  |  |  |  |
|---------------------|--------------------------------------------------------------------------------------------------------------------------------------------------------------------------------------------------------------------------------------------------------------------------------------------------------------------------------------------------------------------------------------------------------------------------------------------------------------------------------------------------------------------------------------------------------------------------------------------------------------------------------------------------------------------------------------------------------------------------------------------------------------------------------------------------------------------------------------------------------------------------------------------------------------------------------------------------------------------------------------------------------------------------------------------------------------------------------------------------------------------------------------------------------------------------------------------------------------------------------------------------------------------------------------------------------------------------------------------------------------------------------------------------------------------------------------------------------------------------------------------------------------------------------------------------------------------------------------------------------------------------------------------------------------------------------------------------------------------------------------------------------------------------------------------------------------------------------------------------------------------------------------------------------------------------------------------------------------------------------------------------------------------------------------------------------------------------------------------------------------------------------|--|--|--|--|--|
| Material:           | Polycarbonate                                                                                                                                                                                                                                                                                                                                                                                                                                                                                                                                                                                                                                                                                                                                                                                                                                                                                                                                                                                                                                                                                                                                                                                                                                                                                                                                                                                                                                                                                                                                                                                                                                                                                                                                                                                                                                                                                                                                                                                                                                                                                                                  |  |  |  |  |  |
| Finishes:           | White / Black / Silver                                                                                                                                                                                                                                                                                                                                                                                                                                                                                                                                                                                                                                                                                                                                                                                                                                                                                                                                                                                                                                                                                                                                                                                                                                                                                                                                                                                                                                                                                                                                                                                                                                                                                                                                                                                                                                                                                                                                                                                                                                                                                                         |  |  |  |  |  |
| IP / IK Rating:     | 54 / 10                                                                                                                                                                                                                                                                                                                                                                                                                                                                                                                                                                                                                                                                                                                                                                                                                                                                                                                                                                                                                                                                                                                                                                                                                                                                                                                                                                                                                                                                                                                                                                                                                                                                                                                                                                                                                                                                                                                                                                                                                                                                                                                        |  |  |  |  |  |
| Lumens Flux:        | 3200lm 32W / 2400lm 24W                                                                                                                                                                                                                                                                                                                                                                                                                                                                                                                                                                                                                                                                                                                                                                                                                                                                                                                                                                                                                                                                                                                                                                                                                                                                                                                                                                                                                                                                                                                                                                                                                                                                                                                                                                                                                                                                                                                                                                                                                                                                                                        |  |  |  |  |  |
| Voltage:            | 220-240V AC / 216(186-260)DC                                                                                                                                                                                                                                                                                                                                                                                                                                                                                                                                                                                                                                                                                                                                                                                                                                                                                                                                                                                                                                                                                                                                                                                                                                                                                                                                                                                                                                                                                                                                                                                                                                                                                                                                                                                                                                                                                                                                                                                                                                                                                                   |  |  |  |  |  |
| Functions:          | On/Off motion sensor,<br>90 mins @ 2W Emergency                                                                                                                                                                                                                                                                                                                                                                                                                                                                                                                                                                                                                                                                                                                                                                                                                                                                                                                                                                                                                                                                                                                                                                                                                                                                                                                                                                                                                                                                                                                                                                                                                                                                                                                                                                                                                                                                                                                                                                                                                                                                                |  |  |  |  |  |
| сст:                | 3000 / 4000K                                                                                                                                                                                                                                                                                                                                                                                                                                                                                                                                                                                                                                                                                                                                                                                                                                                                                                                                                                                                                                                                                                                                                                                                                                                                                                                                                                                                                                                                                                                                                                                                                                                                                                                                                                                                                                                                                                                                                                                                                                                                                                                   |  |  |  |  |  |
| CRI:                | >90                                                                                                                                                                                                                                                                                                                                                                                                                                                                                                                                                                                                                                                                                                                                                                                                                                                                                                                                                                                                                                                                                                                                                                                                                                                                                                                                                                                                                                                                                                                                                                                                                                                                                                                                                                                                                                                                                                                                                                                                                                                                                                                            |  |  |  |  |  |
| SDCM:               | <3                                                                                                                                                                                                                                                                                                                                                                                                                                                                                                                                                                                                                                                                                                                                                                                                                                                                                                                                                                                                                                                                                                                                                                                                                                                                                                                                                                                                                                                                                                                                                                                                                                                                                                                                                                                                                                                                                                                                                                                                                                                                                                                             |  |  |  |  |  |
| Lifetime:           | L80 / 50,000h                                                                                                                                                                                                                                                                                                                                                                                                                                                                                                                                                                                                                                                                                                                                                                                                                                                                                                                                                                                                                                                                                                                                                                                                                                                                                                                                                                                                                                                                                                                                                                                                                                                                                                                                                                                                                                                                                                                                                                                                                                                                                                                  |  |  |  |  |  |
| Warranty:           | 5 Years                                                                                                                                                                                                                                                                                                                                                                                                                                                                                                                                                                                                                                                                                                                                                                                                                                                                                                                                                                                                                                                                                                                                                                                                                                                                                                                                                                                                                                                                                                                                                                                                                                                                                                                                                                                                                                                                                                                                                                                                                                                                                                                        |  |  |  |  |  |
| Dimming options:    | No Dim / DIM / DALI (DL6)                                                                                                                                                                                                                                                                                                                                                                                                                                                                                                                                                                                                                                                                                                                                                                                                                                                                                                                                                                                                                                                                                                                                                                                                                                                                                                                                                                                                                                                                                                                                                                                                                                                                                                                                                                                                                                                                                                                                                                                                                                                                                                      |  |  |  |  |  |
| Power Switch CRI>90 | SDCM<3 IP54 IK10 YEARS SHOWN S |  |  |  |  |  |

#### **Slice Circle 600**

| Mounting:                        | Surface mounted                                 |  |  |  |  |
|----------------------------------|-------------------------------------------------|--|--|--|--|
| Material:                        | Polycarbonate                                   |  |  |  |  |
| Finishes:                        | White / Black / Silver                          |  |  |  |  |
| IP / IK Rating:                  | 54 / 10                                         |  |  |  |  |
| Lumens Flux:                     | 5500lm 55W / 3800lm 38W                         |  |  |  |  |
| Voltage:                         | 220-240V AC / 216(186-260)DC                    |  |  |  |  |
| Functions:                       | On/Off motion sensor,<br>90 mins @ 2W Emergency |  |  |  |  |
| ССТ:                             | 3000 / 4000K                                    |  |  |  |  |
| CRI:                             | >90                                             |  |  |  |  |
| SDCM:                            | <3                                              |  |  |  |  |
| Lifetime:                        | L80 / 50,000h                                   |  |  |  |  |
| Warranty:                        | 5 Years                                         |  |  |  |  |
| Dimming options:                 | No Dim / DIM / DALI (DL6)                       |  |  |  |  |
| Power Switch Color Switch CRI>90 | SDCM-3 IP54 IK10 YEARS SMOTHS SENDOR            |  |  |  |  |