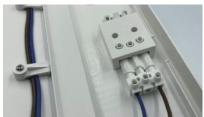

#### Slice Square 400

The Slice Series comprises of three classic shapes (Round . Square . Rectangle) that will suit a wide range of projects. The Slice Circle with minimalist design, in rich colors, fine finishing and four sizes. The combination of functionality and performance that can be prefectly suited for both consumer and professional applications. Expertly designed and engineered a build-in driver, quick wiring connection, push lock or turning lock system with quick release buttons which results in making the installation easy.

The combination of functionality and performance that can be prefectly suited for both consumer and professional applications.

Expertly designed and engineered a build-in driver, quick wiring connection, push lock or turning lock system with quick release buttons which results in making the installation easy.

#### **Slice Series**

The winner of IF design award 2014

The Slice Series comprises of three classic shapes (Circle · Square · Rectangle) The Slice's eries comprises of three classic snapes (Liftce's Square's Rectangle) that will suit a wide range of projects. The Slice Circle with minimalist design, in rich colors, fine finishing and four sizes. The combination of functionality and performance can be perfectly suited for both consumer and professional applications. Expertly designed and engineered a build-in driver, quick wiring connection, push lock and turning lock system with quick release buttons which result in making the installation easy.