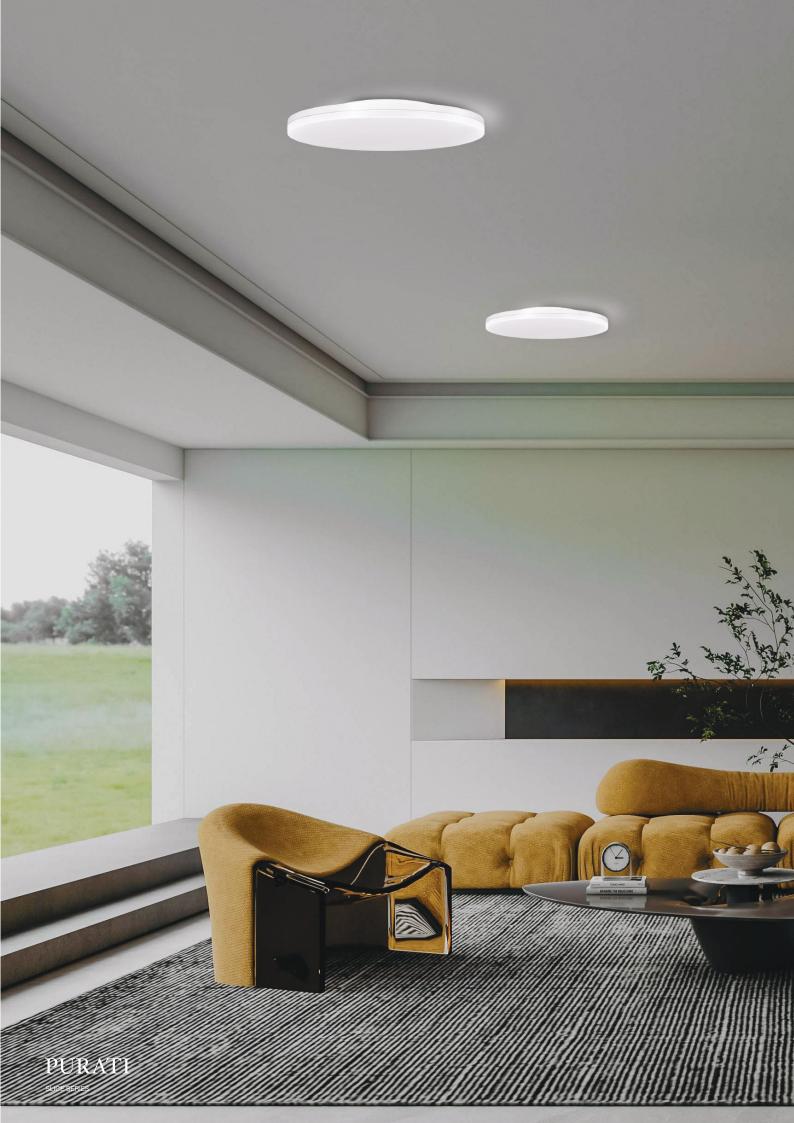

#### Slice Square 400

The Slice Series comprises of three classic shapes (Round . Square . Rectangle) that will suit a wide range of projects. The Slice Circle with minimalist design, in rich colors, fine finishing and four sizes. The combination of functionality and performance that can be prefectly suited for both consumer and professional applications. Expertly designed and engineered a build-in driver, quick wiring connection, push lock or turning lock system with quick release buttons which results in making the installation easy.

#### Slice Circle 600

The Slice Series comprises of three classic shapes (Round . Square . Rectangle) that will suit a wide range of projects. The Slice Circle with minimalist design, in rich colors, fine finishing and four sizes.

The combination of functionality and performance that can be prefectly suited for both consumer and professional applications.

Expertly designed and engineered a build-in driver, quick wiring connection, push lock or turning lock system with quick release buttons which results in making the installation easy.