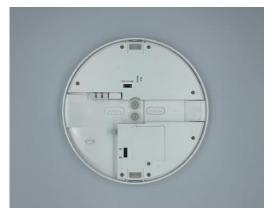

#### Slice Circle 220

| Mounting:       | Surface mounted                                 |
|-----------------|-------------------------------------------------|
| Material:       | Polycarbonate                                   |
| Finishes:       | White / Black / Silver                          |
| IP / IK Rating: | 54 / 10                                         |
| Lumens Flux:    | 1500lm 15W / 1000lm 10W                         |
| Voltage:        | 220-240V AC / 216(186-260)DC                    |
| Functions:      | On/Off motion sensor,<br>60 mins @ 3W Emergency |
| сст:            | 3000 / 4000K                                    |
| CRI:            | >90                                             |
| SDCM:           | <3                                              |
|                 |                                                 |

#### Slice Circle 270

Lifetime:
Warranty:

| Mounting:          | Surface mounted                                        |  |  |  |  |
|--------------------|--------------------------------------------------------|--|--|--|--|
| Material:          | Aluminium + Polycarbonate                              |  |  |  |  |
| Finishes:          | White / Black / Silver                                 |  |  |  |  |
| IP / IK Rating:    | 54 / 10                                                |  |  |  |  |
| Lumens Flux:       | 2400lm 24W/1800lm 18W/1000lm10W                        |  |  |  |  |
| Voltage:           | 220-240V AC / 216(186-260)DC                           |  |  |  |  |
| Functions:         | On/Off motion sensor,<br>90 mins @ 2W Emergency        |  |  |  |  |
| CCT:               | 3000 / 4000K                                           |  |  |  |  |
| CRI:               | >90                                                    |  |  |  |  |
| SDCM:              | <3                                                     |  |  |  |  |
| Lifetime:          | L80 / 50,000h                                          |  |  |  |  |
| Warranty:          | 5 Years                                                |  |  |  |  |
| Dimming options:   | No Dim / DIM / DALI (DL6)                              |  |  |  |  |
| Power Color CRI>90 | SDCM-3 IP54 IK10 5 5 1 1 1 1 1 1 1 1 1 1 1 1 1 1 1 1 1 |  |  |  |  |