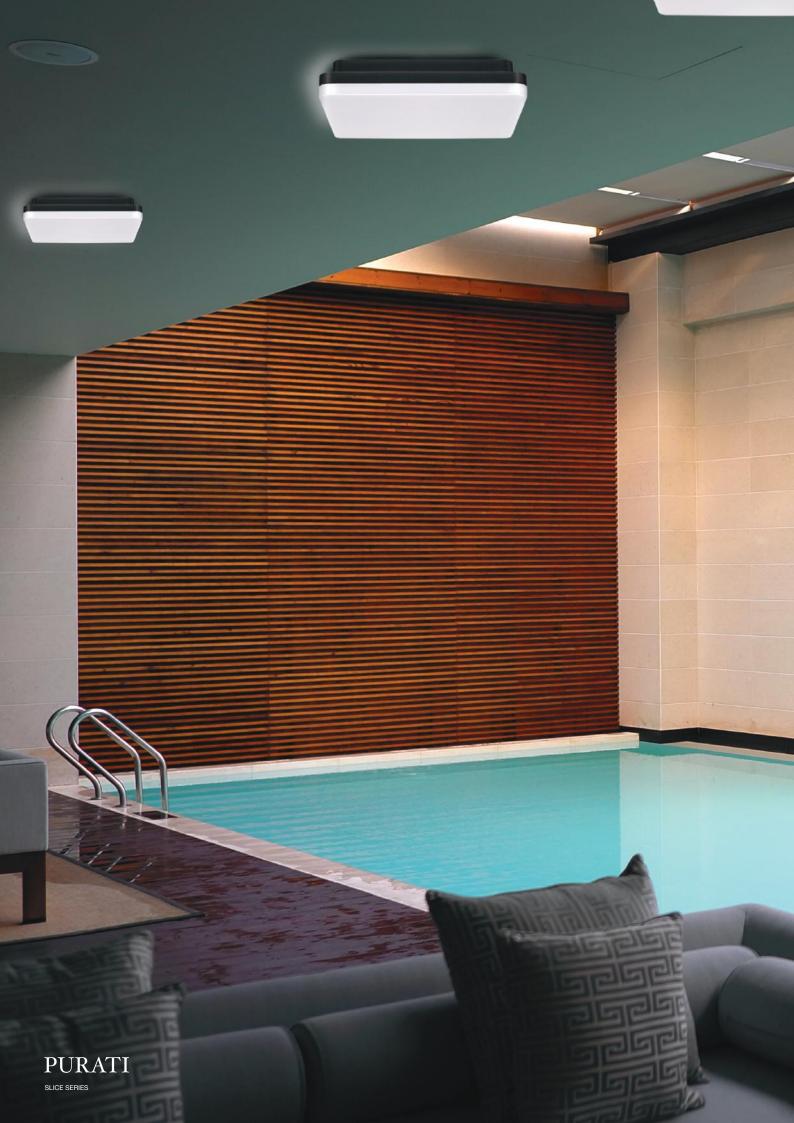

#### **SLICE SQUARE SERIES**

Slice Square 210 Surface mounted Matte White

Slice Square 20 Surface mounted Matte Black

Slice Square 210 Surface mounted Matte Silver

Slice Square 260 Surface mounted Matte White

Slice Square 260 Surface mounted Matte Black

**Slice Square 260** Surface mounted Matte Silver

Slice Square 400 Surface mounted Matte White

Slice Square 400 Surface mounted Matte Black

**Slice Square 400** Surface mounted Matte Silver

#### Slice Square 210

| Mounting:           | Surface mounted                                                                                                                                                                                                                                                                                                                                                                                                                                                                                                                                                                                                                                                                                                                                                                                                                                                                                                                                                                                                                                                                                                                                                                                                                                                                                                                                                                                                                                                                                                                                                                                                                                                                                                                                                                                                                                                                                                                                                                                                                                                                                                                |  |  |  |  |  |
|---------------------|--------------------------------------------------------------------------------------------------------------------------------------------------------------------------------------------------------------------------------------------------------------------------------------------------------------------------------------------------------------------------------------------------------------------------------------------------------------------------------------------------------------------------------------------------------------------------------------------------------------------------------------------------------------------------------------------------------------------------------------------------------------------------------------------------------------------------------------------------------------------------------------------------------------------------------------------------------------------------------------------------------------------------------------------------------------------------------------------------------------------------------------------------------------------------------------------------------------------------------------------------------------------------------------------------------------------------------------------------------------------------------------------------------------------------------------------------------------------------------------------------------------------------------------------------------------------------------------------------------------------------------------------------------------------------------------------------------------------------------------------------------------------------------------------------------------------------------------------------------------------------------------------------------------------------------------------------------------------------------------------------------------------------------------------------------------------------------------------------------------------------------|--|--|--|--|--|
| Material:           | Polycarbonate                                                                                                                                                                                                                                                                                                                                                                                                                                                                                                                                                                                                                                                                                                                                                                                                                                                                                                                                                                                                                                                                                                                                                                                                                                                                                                                                                                                                                                                                                                                                                                                                                                                                                                                                                                                                                                                                                                                                                                                                                                                                                                                  |  |  |  |  |  |
| Finishes:           | White / Black / Silver                                                                                                                                                                                                                                                                                                                                                                                                                                                                                                                                                                                                                                                                                                                                                                                                                                                                                                                                                                                                                                                                                                                                                                                                                                                                                                                                                                                                                                                                                                                                                                                                                                                                                                                                                                                                                                                                                                                                                                                                                                                                                                         |  |  |  |  |  |
| IP / IK Rating:     | 54 / 10                                                                                                                                                                                                                                                                                                                                                                                                                                                                                                                                                                                                                                                                                                                                                                                                                                                                                                                                                                                                                                                                                                                                                                                                                                                                                                                                                                                                                                                                                                                                                                                                                                                                                                                                                                                                                                                                                                                                                                                                                                                                                                                        |  |  |  |  |  |
| Lumens Flux:        | 1500lm 15W / 1000lm 10W                                                                                                                                                                                                                                                                                                                                                                                                                                                                                                                                                                                                                                                                                                                                                                                                                                                                                                                                                                                                                                                                                                                                                                                                                                                                                                                                                                                                                                                                                                                                                                                                                                                                                                                                                                                                                                                                                                                                                                                                                                                                                                        |  |  |  |  |  |
| Voltage:            | 220-240V AC / 216(186-260)DC                                                                                                                                                                                                                                                                                                                                                                                                                                                                                                                                                                                                                                                                                                                                                                                                                                                                                                                                                                                                                                                                                                                                                                                                                                                                                                                                                                                                                                                                                                                                                                                                                                                                                                                                                                                                                                                                                                                                                                                                                                                                                                   |  |  |  |  |  |
| Functions:          | On/Off motion sensor,<br>60 mins @ 3W Emergency                                                                                                                                                                                                                                                                                                                                                                                                                                                                                                                                                                                                                                                                                                                                                                                                                                                                                                                                                                                                                                                                                                                                                                                                                                                                                                                                                                                                                                                                                                                                                                                                                                                                                                                                                                                                                                                                                                                                                                                                                                                                                |  |  |  |  |  |
| сст:                | 3000 / 4000K                                                                                                                                                                                                                                                                                                                                                                                                                                                                                                                                                                                                                                                                                                                                                                                                                                                                                                                                                                                                                                                                                                                                                                                                                                                                                                                                                                                                                                                                                                                                                                                                                                                                                                                                                                                                                                                                                                                                                                                                                                                                                                                   |  |  |  |  |  |
| CRI:                | >90                                                                                                                                                                                                                                                                                                                                                                                                                                                                                                                                                                                                                                                                                                                                                                                                                                                                                                                                                                                                                                                                                                                                                                                                                                                                                                                                                                                                                                                                                                                                                                                                                                                                                                                                                                                                                                                                                                                                                                                                                                                                                                                            |  |  |  |  |  |
| SDCM:               | <3                                                                                                                                                                                                                                                                                                                                                                                                                                                                                                                                                                                                                                                                                                                                                                                                                                                                                                                                                                                                                                                                                                                                                                                                                                                                                                                                                                                                                                                                                                                                                                                                                                                                                                                                                                                                                                                                                                                                                                                                                                                                                                                             |  |  |  |  |  |
| Lifetime:           | L80 / 50,000h                                                                                                                                                                                                                                                                                                                                                                                                                                                                                                                                                                                                                                                                                                                                                                                                                                                                                                                                                                                                                                                                                                                                                                                                                                                                                                                                                                                                                                                                                                                                                                                                                                                                                                                                                                                                                                                                                                                                                                                                                                                                                                                  |  |  |  |  |  |
| Warranty:           | 5 Years                                                                                                                                                                                                                                                                                                                                                                                                                                                                                                                                                                                                                                                                                                                                                                                                                                                                                                                                                                                                                                                                                                                                                                                                                                                                                                                                                                                                                                                                                                                                                                                                                                                                                                                                                                                                                                                                                                                                                                                                                                                                                                                        |  |  |  |  |  |
| Dimming options:    | No Dim / DIM / DALI (DL6)                                                                                                                                                                                                                                                                                                                                                                                                                                                                                                                                                                                                                                                                                                                                                                                                                                                                                                                                                                                                                                                                                                                                                                                                                                                                                                                                                                                                                                                                                                                                                                                                                                                                                                                                                                                                                                                                                                                                                                                                                                                                                                      |  |  |  |  |  |
| Power Switch CRI>90 | SDCM-3 IP54 IK10 5 YEARS SINCH SUCTOR |  |  |  |  |  |