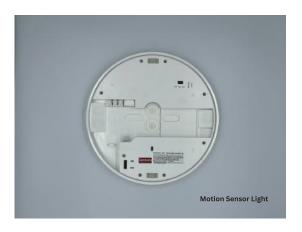

#### Slice Circle 220

| Mounting:       | Surface mounted                                 |
|-----------------|-------------------------------------------------|
| Material:       | Polycarbonate                                   |
| Finishes:       | White / Black / Silver                          |
| IP / IK Rating: | 54 / 10                                         |
| Lumens Flux:    | 1500lm 15W / 1000lm 10W                         |
| Voltage:        | 220-240V AC / 216(186-260)DC                    |
| Functions:      | On/Off motion sensor,<br>60 mins @ 3W Emergency |
| сст:            | 3000 / 4000K                                    |
| CRI:            | >90                                             |
| SDCM:           | <3                                              |
|                 |                                                 |

#### Slice Circle 270

Lifetime:
Warranty:

| Mounting:          | Surface mounted                                        |  |  |  |  |
|--------------------|--------------------------------------------------------|--|--|--|--|
| Material:          | Aluminium + Polycarbonate                              |  |  |  |  |
| Finishes:          | White / Black / Silver                                 |  |  |  |  |
| IP / IK Rating:    | 54 / 10                                                |  |  |  |  |
| Lumens Flux:       | 2400lm 24W/1800lm 18W/1000lm10W                        |  |  |  |  |
| Voltage:           | 220-240V AC / 216(186-260)DC                           |  |  |  |  |
| Functions:         | On/Off motion sensor,<br>90 mins @ 2W Emergency        |  |  |  |  |
| CCT:               | 3000 / 4000K                                           |  |  |  |  |
| CRI:               | >90                                                    |  |  |  |  |
| SDCM:              | <3                                                     |  |  |  |  |
| Lifetime:          | L80 / 50,000h                                          |  |  |  |  |
| Warranty:          | 5 Years                                                |  |  |  |  |
| Dimming options:   | No Dim / DIM / DALI (DL6)                              |  |  |  |  |
| Power Color CRI>90 | SDCM-3 IP54 IK10 5 5 1 1 1 1 1 1 1 1 1 1 1 1 1 1 1 1 1 |  |  |  |  |