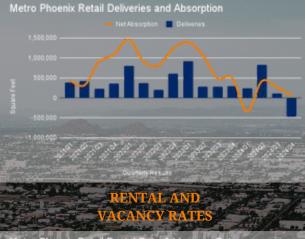

### **METRO PHOENIX DELIVERIES & ABSORPTION**

Metro Phoenix Retail Price & CAP Rate Trend

Construction activity has been modest, with only 970,000 SF of new retail space delivered over the past year. However, the construction pipeline has grown to 2.5 million SF, with just 20% available for lease, limiting supply pressures. Most new developments are concentrated in rapidly growing suburban areas like Buckeye, Queen Creek, and Surprise, which continue to attract retailers due to strong population growth and limited existing retail infrastructure.