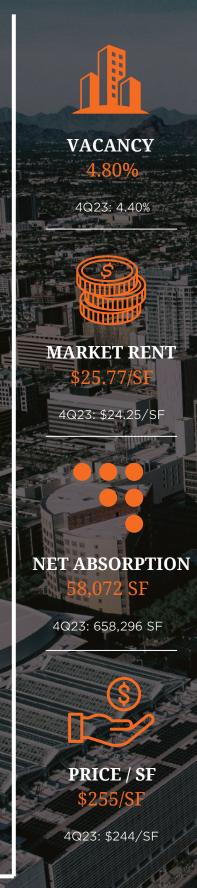

# **QUARTERLY RETAIL STATS**

The Phoenix retail real estate market in Q4 2024 reflects a resilient performance despite an uptick in store closures and economic headwinds. Tenant demand remains robust, supported by strong population growth, income increases, and steady job gains. Over the past 12 months, the market absorbed 770,000 SF of retail space, with quick-service restaurants, discount retailers, and experiential concepts driving leasing activity. Although availability rates rose slightly to 4.80%, they remain well below historical averages, indicating healthy competition for space.

Retail rent growth remains among the highest in the U.S., with asking rents increasing by 5.6% over the past year and 31.9% over the last five years. Landlords maintain strong pricing power while offering competitive concessions to attract tenants. Smaller spaces under 5,000 SF are in particularly high demand, representing 85% of leases signed in the past year.