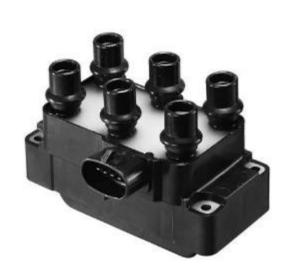

#### Ignition

- Points
- Condensors
- Rotors
- Distributor Caps
- Ignition Coils
- Glow Plugs New
- Spark Plugs New
- Ignition Leads New

### Ignition

- Points
- Condensors
- Rotors
- Distributor Caps
- Ignition Coils
- Glow Plugs \*
- Spark Plugs \*
- Ignition Leads \*

# **Ignition Coils and Modules**

• No of References: 514

• New References: 245