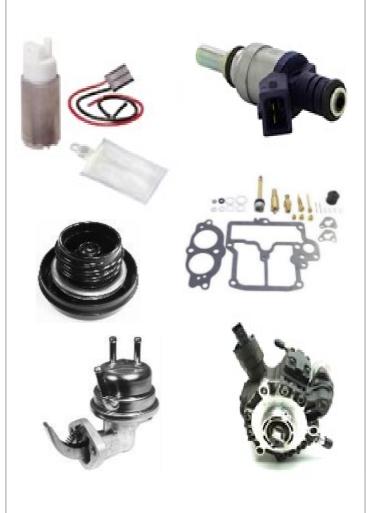

### **Fuel Systems**

- Fuel Pumps
- Fuel Feed Units
- Carburettor Kits
- Fuel Injectors
- Fuel Caps
- Oil Caps

## **Fuel Systems**

- Fuel Pumps
- Fuel Feed Units
- Carburettor Kits
- Fuel Injectors
- Fuel Caps
- Oil Caps

# **Fuel Components**