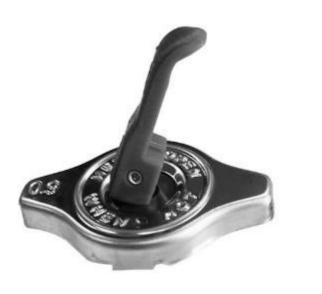

### Cooling

- Radiator Caps
- Thermostats
- Water Pumps

# **Cooling Components**

# Radiator & Expansion Tank Caps

• No of References: 83

New References: 3