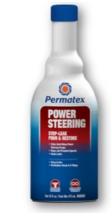

## Power Steering Repair Leak

Permatex ®Power Steering Repair Stop Leak

- Quiets Noisy Power Steering Pumps
- Improves Steering Response
- One-Step Process
- No Draining or Flushing
- Anti-Clog Formula

Permatex Power Steering Repair stops leaks, increases fluid viscosity while conditioning and protecting rubber components, reducing cracking and future leak points. Leaky fluids and low levels cause squealing and squeeking