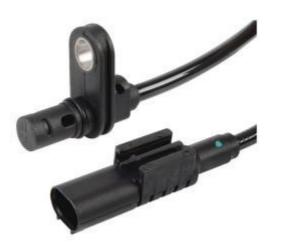

#### Sensors

- Mass Airflow
- MAP
- CAM and crankshaft
- Wheel Speed
- Knock
- Oxygen/NOX