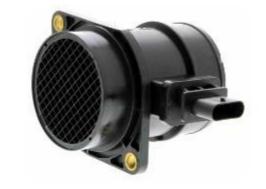

#### Sensors

- Mass Airflow
- MAP
- CAM and crankshaft
- Wheel Speed
- Knock
- Oxygen/NOX

# MAF Sensors (Mass Air Flow)

• No of References: 149

New References: 47