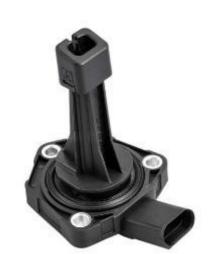

#### Sensors

- Mass Airflow
- MAP
- CAM and crankshaft
- Wheel Speed
- Knock
- Oxygen/NOX