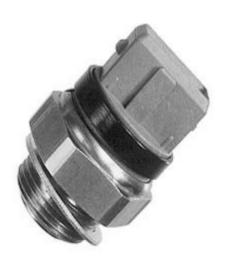

# Switches & Senders

- Pressure
- Temperature
- Tank level
- Fan
- Indicator
- Head Light
- Tail Light
- Clutch Control
- Cruise Control