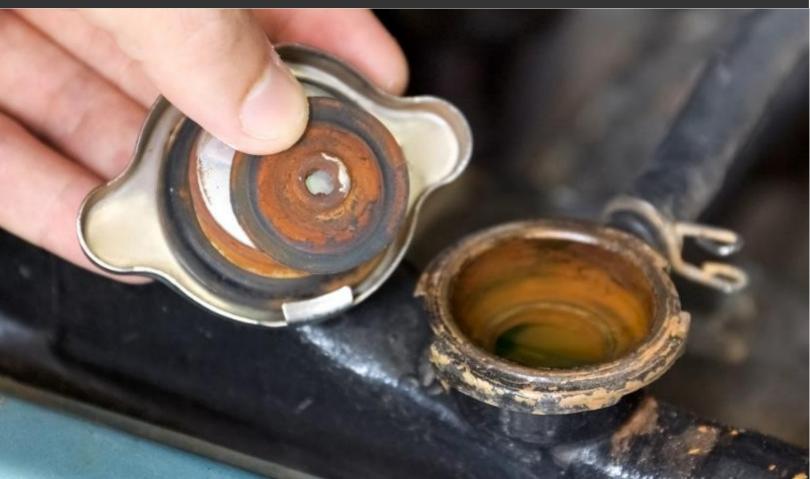

### Cooling

- Radiator Caps
- Thermostats
- Water Pumps

# Radiator & Expansion Tank Caps

• No of References: 83

New References: 3