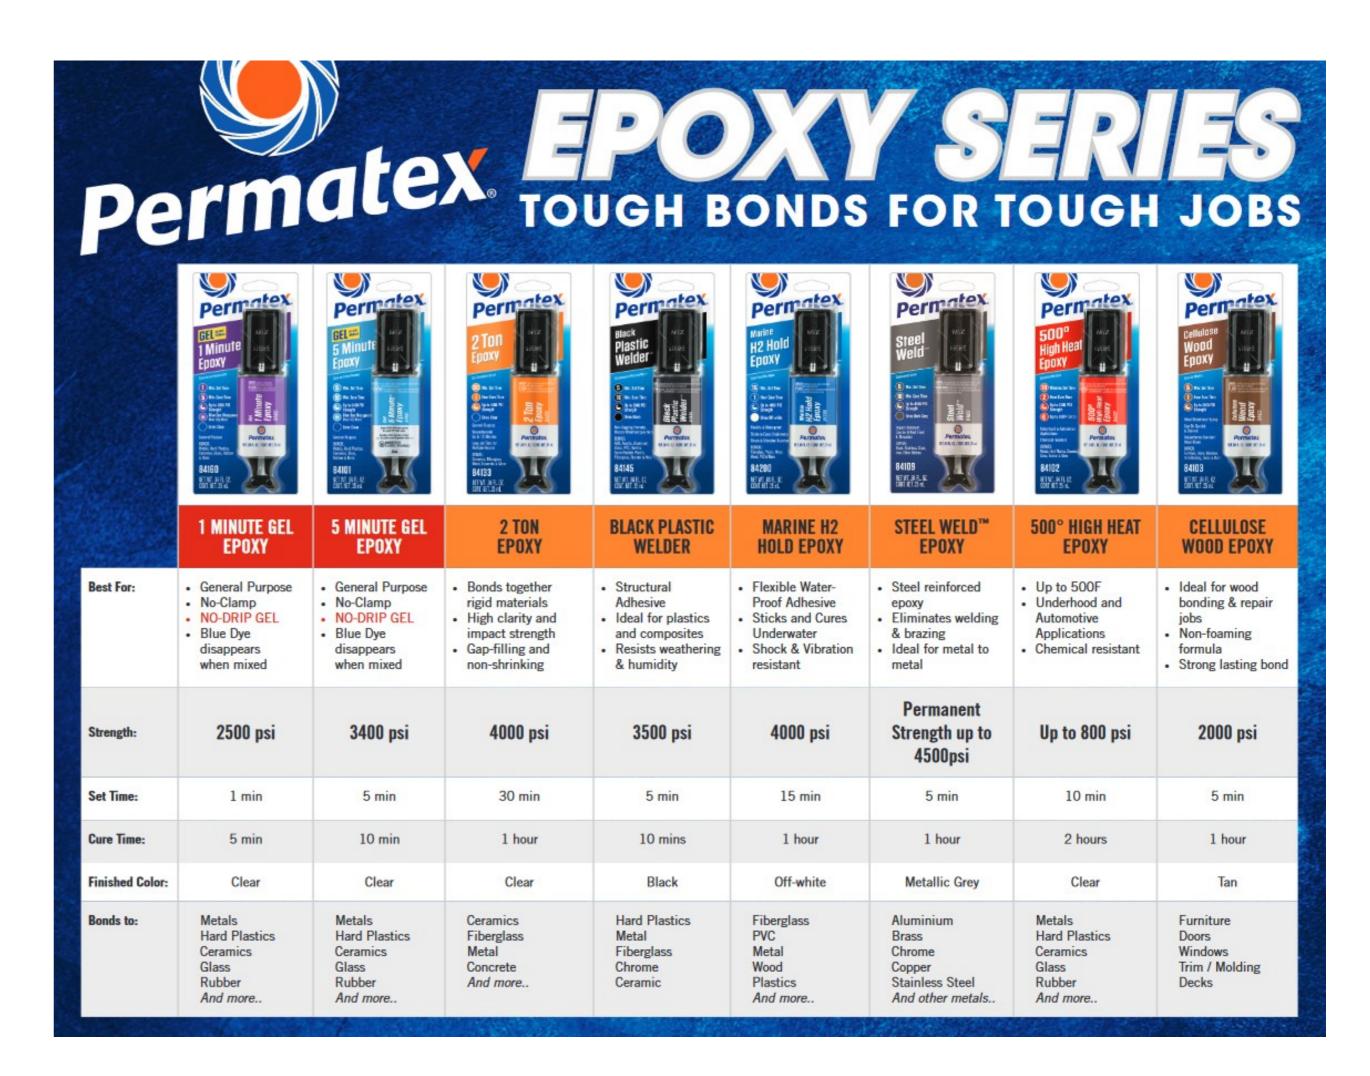

## **Epoxies & Syringe Adhesives**

- Epoxy
- Plastic Weld / Steel Weld / Cold Weld