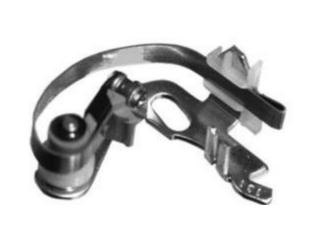

#### Ignition

- Points
- Condensors
- Rotors
- Distributor Caps
- Ignition Coils
- Glow Plugs New
- Spark Plugs New
- Ignition Leads New

# Rotors, Leads and Distributors Caps

• No of References: 206

New References : 0