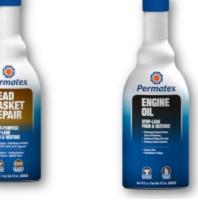

## Head Gasket Repair Leak

Permatex ® Head Gasket Repair Stop Leak

- ASTM D3147, D6107 and D1881 Approved
- Heat Syncing Formula
- One-Step Process
- No Draining or Flushing
- Anti-Clog Formula

The Permatex Head Gasket Repair is designed to seal pinhole leaks 2x faster and prevent coolant, oil and other fluids from mixing with each other. Leaks in head gaskets cause loss of engine power, overheating and excess coolant consumption.

## **Engine Oil Stop Leak**

Permatex ® Engine Oil Stop Leak

- Works on all gas, hybrid and diesel engines
- Eliminates exhaust smoke due to burning oil
- Conditions o-rings and seals to prevent cracking and future leaks
- No Draining or Flushing
- Anti-Clog Formula

Permatex Engine Oil Stop Leak increases viscosity of engine oil and conditions, softens and expands rubber components. Brittle seals and gaskets allow oil to seep from the engine and cause deposit formations and dark exhaust smoke.