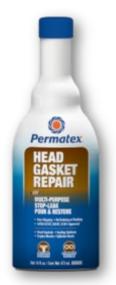

## Head Gasket Repair Leak

Permatex ® Head Gasket Repair Stop Leak

- ASTM D3147, D6107 and D1881 Approved
- Heat Syncing Formula
- One-Step Process
- No Draining or Flushing
- Anti-Clog Formula

The Permatex Head Gasket Repair is designed to seal pinhole leaks 2x faster and prevent coolant, oil and other fluids from mixing with each other. Leaks in head gaskets cause loss of engine power, overheating and excess coolant consumption.