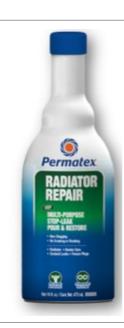

## Radiator Repair Leak

Permatex ® Radiator Repair Stop Leak

- Reduces need to top off fluid due to mild corrosion
- No Draining or Flushing
- One-Step Process
- Anti-Clog Formula

The Permatex Radiator Repair flows through the heater core without restriction and plugs pinhole leaks reducing engine overheating and frequently adding coolant. Corrosion of cooling system components causes pinhole leaks and can lead to engine overheating and the need to frequently add coolant.