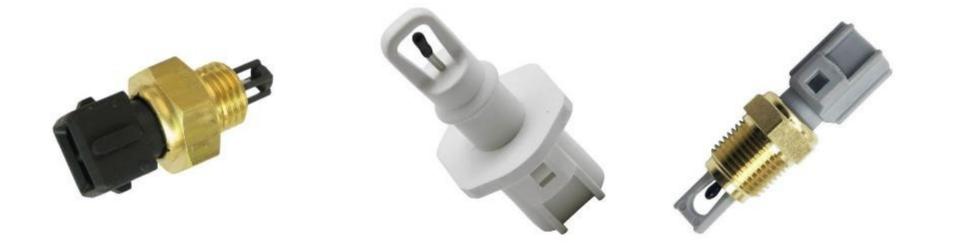

# Switches & Senders

- Pressure
- Temperature
- Tank level
- Fan
- Indicator
- Head Light
- Tail Light
- Clutch Control
- Cruise Control

#### Sensors

- Mass Airflow
- MAP
- CAM and crankshaft
- Wheel Speed
- Knock
- Oxygen/NOX