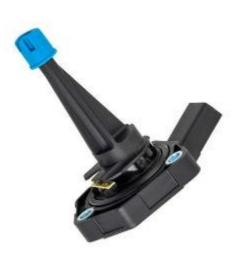

#### Sensors

- Mass Airflow
- MAP
- CAM and crankshaft
- Wheel Speed
- Knock
- Oxygen/NOX