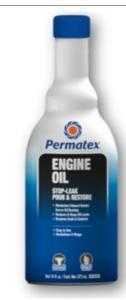

## **Engine Oil Stop Leak**

Permatex ® Engine Oil Stop Leak

- Works on all gas, hybrid and diesel engines
- Eliminates exhaust smoke due to burning oil
- Conditions o-rings and seals to prevent cracking and future leaks
- No Draining or Flushing
- Anti-Clog Formula

Permatex Engine Oil Stop Leak increases viscosity of engine oil and conditions, softens and expands rubber components. Brittle seals and gaskets allow oil to seep from the engine and cause deposit formations and dark exhaust smoke.