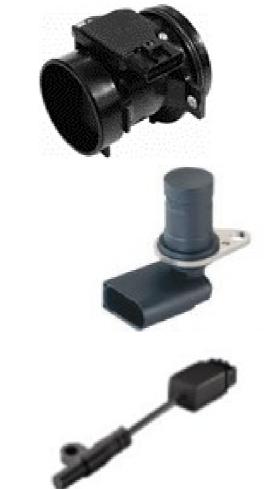

#### Sensors

- Mass Airflow
- MAP
- CAM and crankshaft
- Wheel Speed
- Knock
- Oxygen/NOX

# Sensors

## **Oxygen Sensors**

• No of References: 683

New References: 124

# MAF Sensors (Mass Air Flow)

• No of References: 149

New References: 47