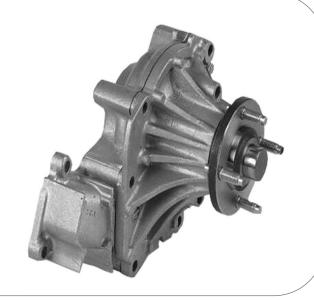

### Cooling

- Radiator Caps
- Thermostats
- Water Pumps

# Water Pumps

• No of References: 1380

• New Releases: 927