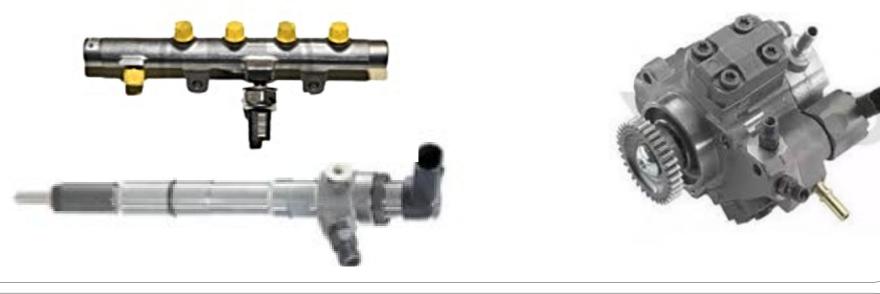

### **Fuel Systems**

- Fuel Pumps
- Fuel Feed Units
- Carburettor Kits
- Fuel Injectors
- Fuel Caps
- Oil Caps

## **Fuel Systems**

- Fuel Pumps
- Fuel Feed Units
- Carburettor Kits
- Fuel Injectors
- Fuel Caps
- Oil Caps