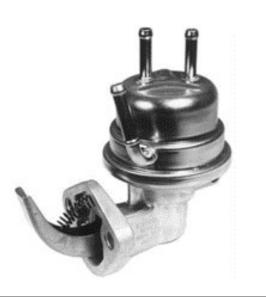

### **Fuel Systems**

- Fuel Pumps
- Fuel Feed Units
- Carburettor Kits
- Fuel Injectors
- Fuel Caps
- Oil Caps