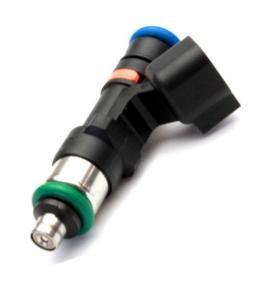

### **Fuel Systems**

- Fuel Pumps
- Fuel Feed Units
- Carburettor Kits
- Fuel Injectors
- Fuel Caps
- Oil Caps