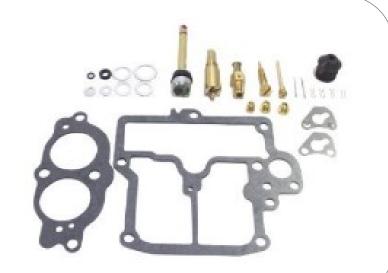

### **Fuel Systems**

- Fuel Pumps
- Fuel Feed Units
- Carburettor Kits
- Fuel Injectors
- Fuel Caps
- Oil Caps

## **Fuel Systems**

- Fuel Pumps
- Fuel Feed Units
- Carburettor Kits
- Fuel Injectors
- Fuel Caps
- Oil Caps

### **Carburettor Kits**

• No of References: 128

• New References: 0