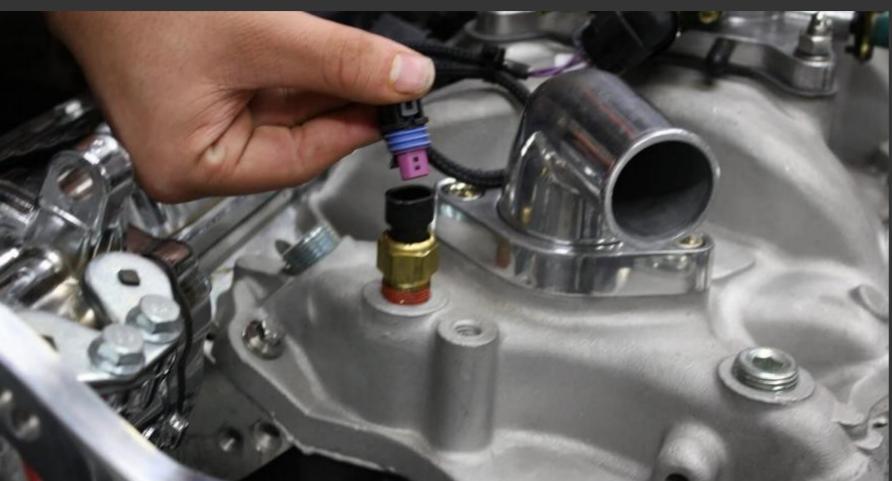

# Switches & Senders

- Pressure
- Temperature
- Tank level
- Fan
- Indicator
- Head Light
- Tail Light
- Clutch Control
- Cruise Control

#### Sensors

- Mass Airflow
- MAP
- CAM and crankshaft
- Wheel Speed
- Knock
- Oxygen/NOX

# **Cooling Components**

# Switches & Senders