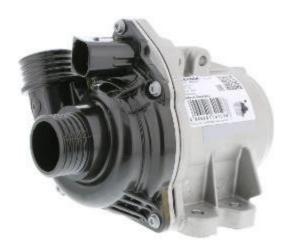

### Cooling

- Radiator Caps
- Thermostats
- Water Pumps

# Water Pumps

• No of References: 1380

• New Releases: 927