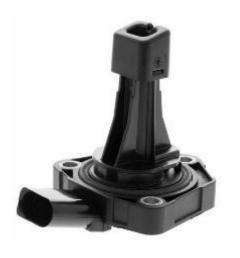

#### Sensors

- Mass Airflow
- MAP
- CAM and crankshaft
- Wheel Speed
- Knock
- Oxygen/NOX