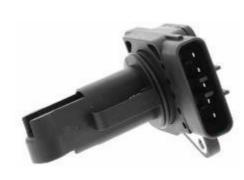

#### Sensors

- Mass Airflow
- MAP
- CAM and crankshaft
- Wheel Speed
- Knock
- Oxygen/NOX