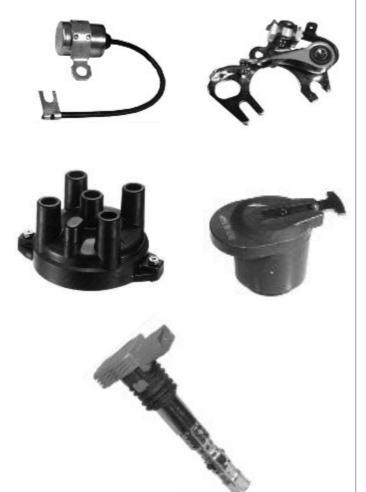

#### Ignition

- Points
- Condensors
- Rotors
- Distributor Caps
- Ignition Coils
- Glow Plugs New
- Spark Plugs New
- Ignition Leads New

### Ignition

- Points
- Condensors
- Rotors
- Distributor Caps
- Ignition Coils
- Glow Plugs \*
- Spark Plugs \*
- Ignition Leads \*

# **Ignition Components**

### **Points & Condensors**

No of References: 64

New References : 0

# Rotors, Leads and Distributors Caps

• No of References: 206

New References : 0

# **Ignition Coils and Modules**

• No of References: 514

• New References: 245