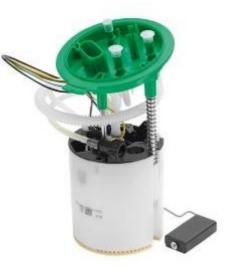

### **Fuel Systems**

- Fuel Pumps
- Fuel Feed Units
- Carburettor Kits
- Fuel Injectors
- Fuel Caps
- Oil Caps

## **Fuel Systems**

- Fuel Pumps
- Fuel Feed Units
- Carburettor Kits
- Fuel Injectors
- Fuel Caps
- Oil Caps

# Fuel Pumps, Feed Units & Regulators

• No of References: 380

New References : 135