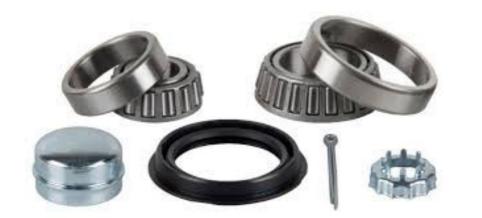

#### **Wheel Bearings**

- Wheel Bearing Kits
- Hub Units

# Wheel Bearing Kits

• No of References: 686

• New References: 214

## **Hub Units**

No of References: 85