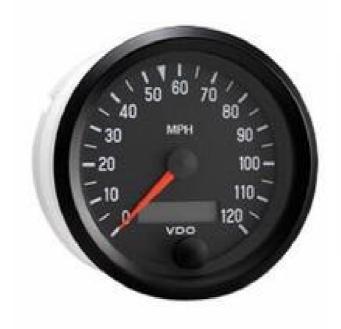

#### Instrumentation

- Tachometers
- Hour meters
- Ammeters
- Voltmeters
- Tank level gauges
- Pressure gauges
- Speedometers
- Temperature Gauges
- Clocks