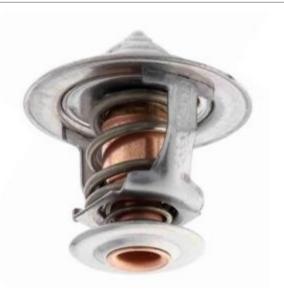

### Cooling

- Radiator Caps
- Thermostats
- Water Pumps

# **Cooling Components**

### **Thermostats**

No of References: 495

• New Releases: 208