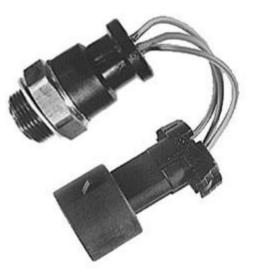

# Switches & Senders

- Pressure
- Temperature
- Tank level
- Fan
- Indicator
- Head Light
- Tail Light
- Clutch Control
- Cruise Control