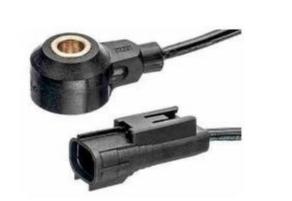

#### Sensors

- Mass Airflow
- MAP
- CAM and crankshaft
- Wheel Speed
- Knock
- Oxygen/NOX

### **Knock Sensors**

No of References: 124

New References : 24