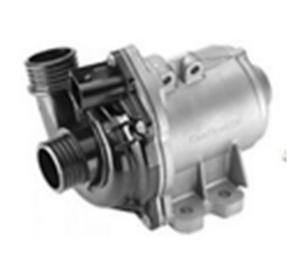

### Cooling

- Radiator Caps
- Thermostats
- Water Pumps

# Water Pumps

• No of References: 1380

• New Releases: 927