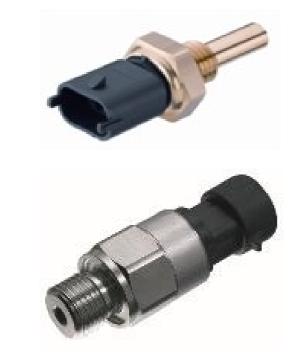

# Switches & Senders

- Pressure
- Temperature
- Tank level
- Fan
- Indicator
- Head Light
- Tail Light
- Clutch Control
- Cruise Control

# Switches & Senders

## Oil Pressure

• No of References: 166

• New References : 28

## **Temperature**

• No of References: 322

• New References: 82