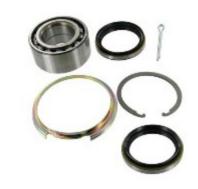

#### **Wheel Bearings**

- Wheel Bearing Kits
- Hub Units

# Wheel Bearings & Hubs

# Wheel Bearing Kits

• No of References: 686

• New References: 214