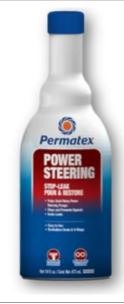

## Power Steering Repair Leak

Permatex ®Power Steering Repair Stop Leak

- Quiets Noisy Power Steering Pumps
- Improves Steering Response
- One-Step Process
- No Draining or Flushing
- Anti-Clog Formula

Permatex Power Steering Repair stops leaks, increases fluid viscosity while conditioning and protecting rubber components, reducing cracking and future leak points. Leaky fluids and low levels cause squealing and squeeking