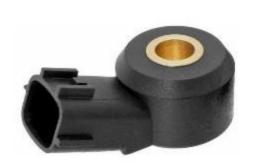

#### Sensors

- Mass Airflow
- MAP
- CAM and crankshaft
- Wheel Speed
- Knock
- Oxygen/NOX

### **Knock Sensors**

No of References: 124

New References : 24