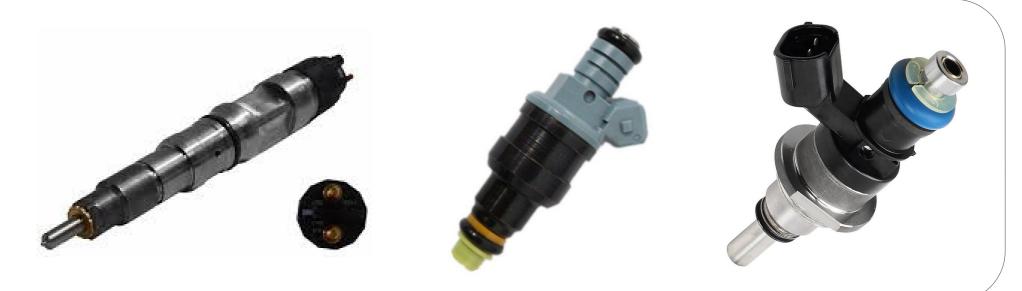

### **Fuel Systems**

- Fuel Pumps
- Fuel Feed Units
- Carburettor Kits
- Fuel Injectors
- Fuel Caps
- Oil Caps

## **Fuel Systems**

- Fuel Pumps
- Fuel Feed Units
- Carburettor Kits
- Fuel Injectors
- Fuel Caps
- Oil Caps

# Fuel Injectors (New)

• No of References: 0

New References : NEW