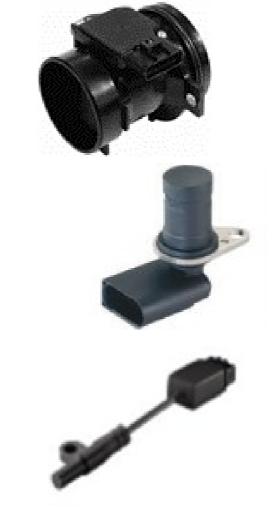

#### Sensors

- Mass Airflow
- MAP
- CAM and crankshaft
- Wheel Speed
- Knock
- Oxygen/NOX

# Sensors