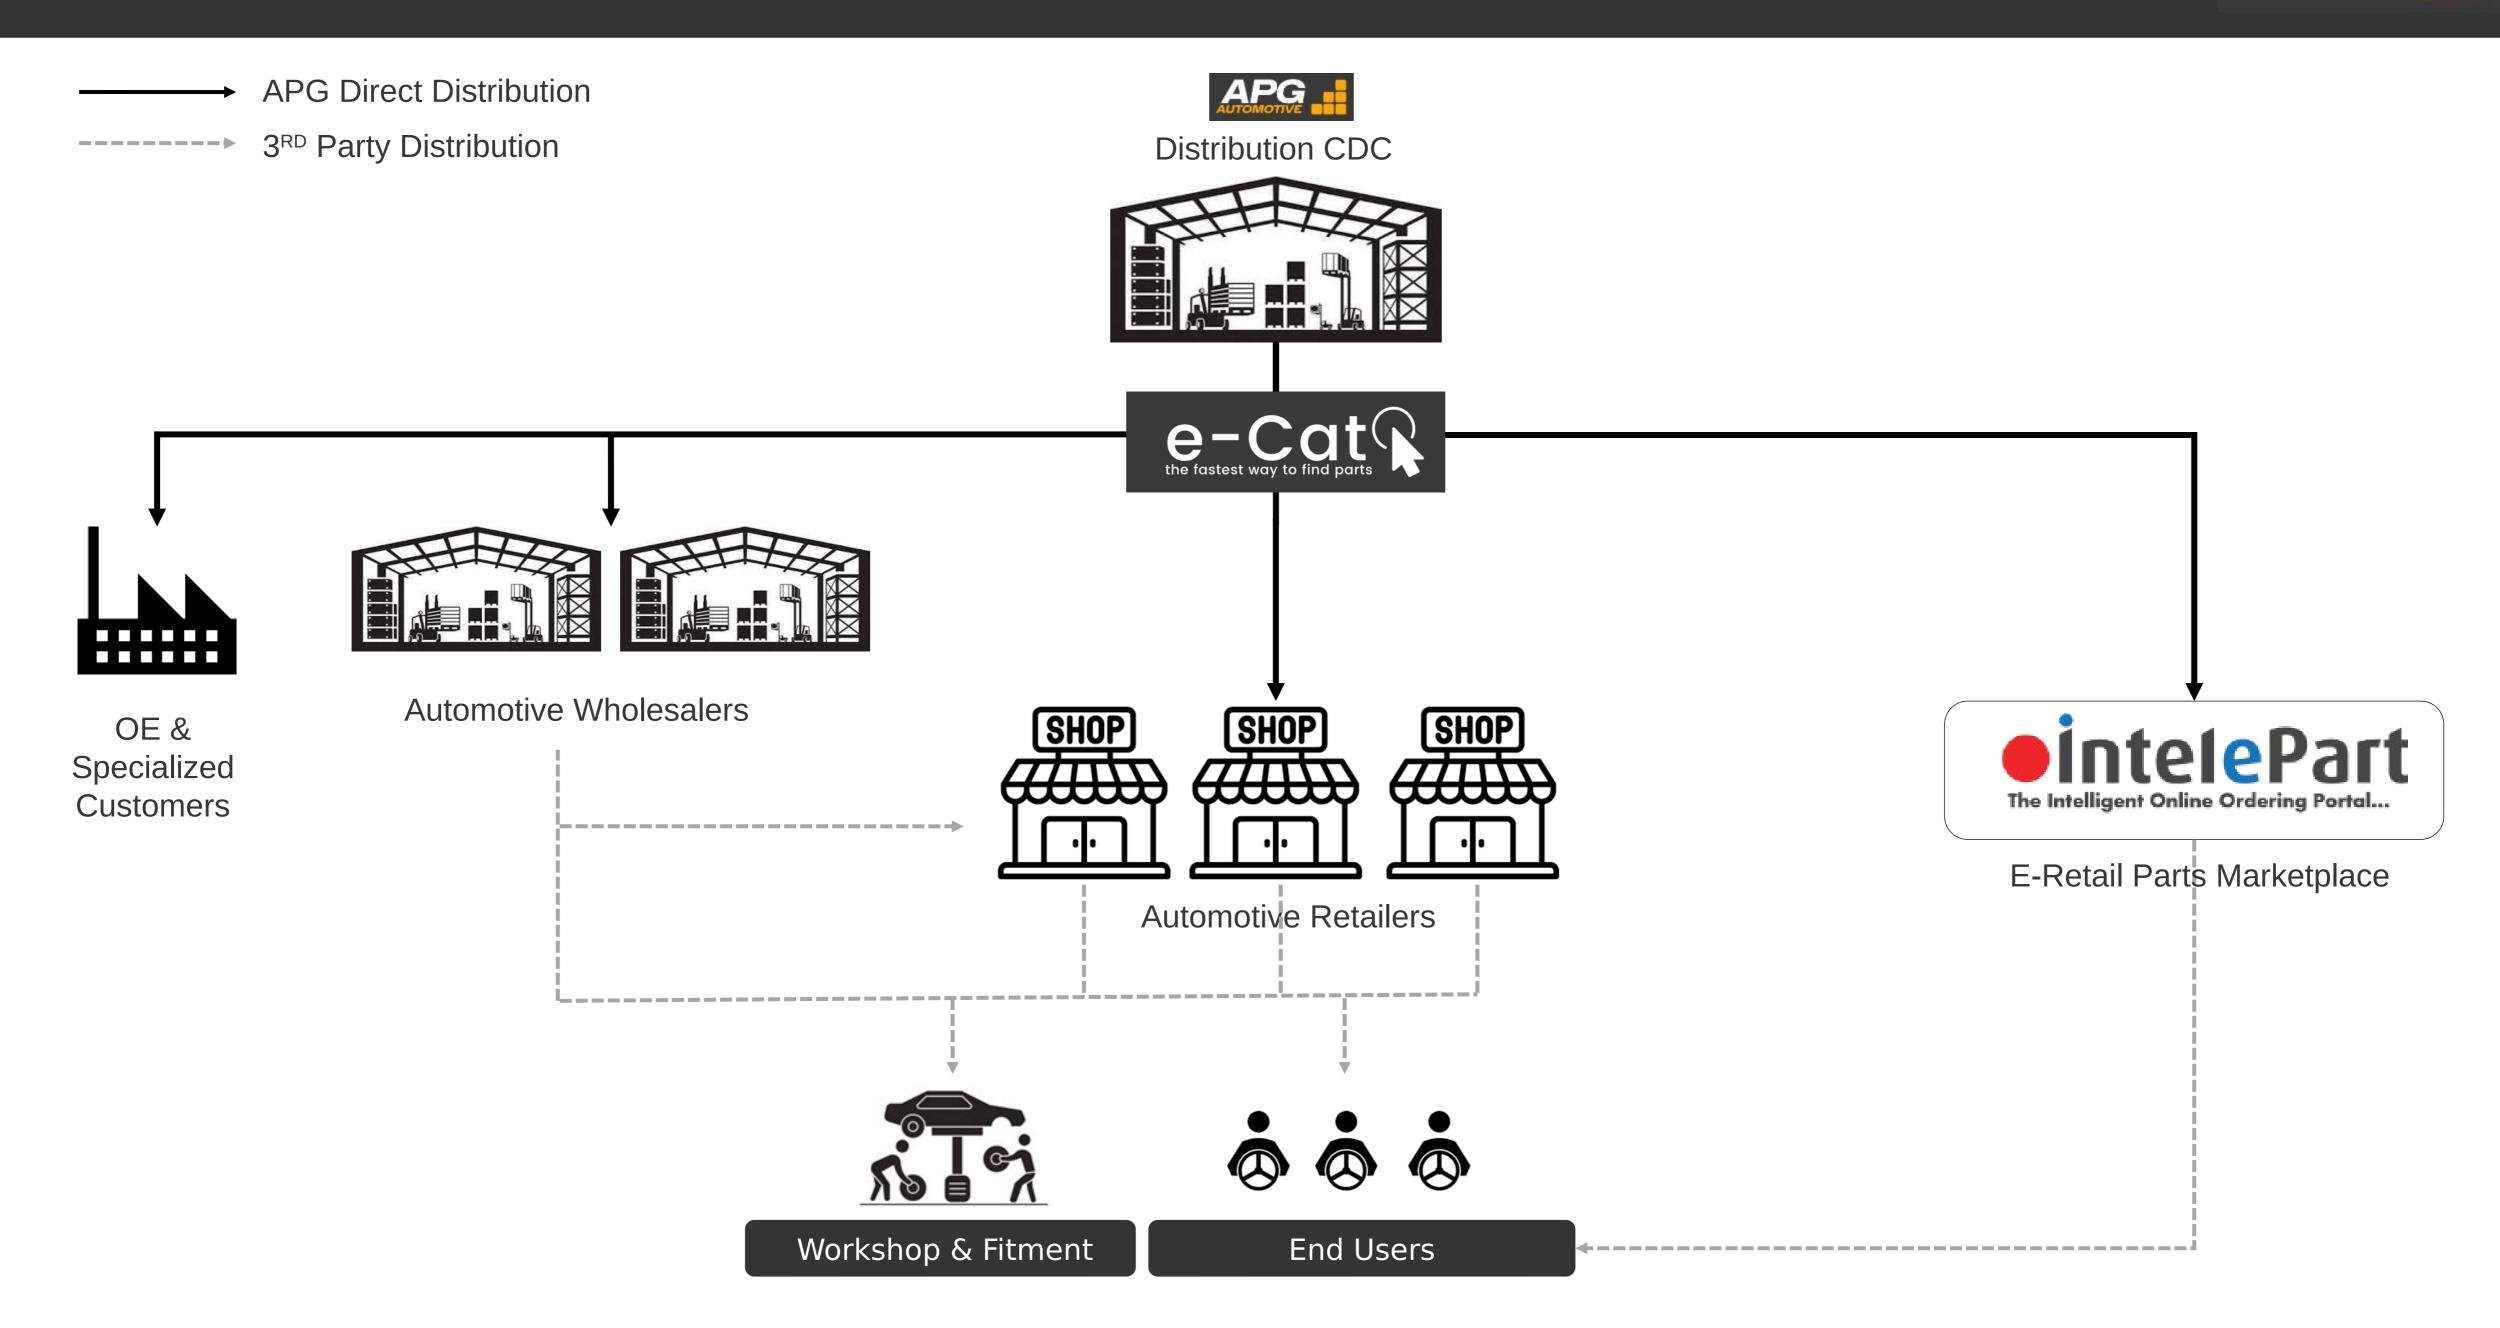

# E-Cat Catalogue & E-Commerce system

#### **On-Line Catalogue**

A full featured B2B on-line catalogue & ordering systems with data and images, features & benefits

#### **Cross References**

More than 1.7m cross references currently catalogued in the system

#### **Vehicle Applications**

+ 11 500 different vehicles cross referenced to parts basket

#### **Search Engine**

Fastest search engine in the Industry 0.2s

Live SOH and live channel pricing per customer.

#### Call centre backed

Help is a call away to either help the user use the system or process an order on their behalf. Whatsapp enabled.

#### **6 000 Parts**

+ 6 000 parts on the e-Commerce platform

#### My Lists

Custom build lists, Favorites, Weekly/Monthly Orders

#### **My Account Suite**

Fully Integrated B2B account suite, Order Tracking, Statements, POD, Invoices

#### **Quick Orders**

Quick Order Screen