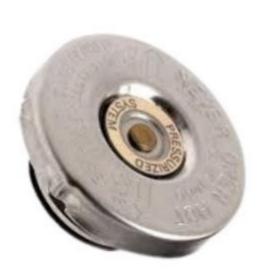

### Cooling

- Radiator Caps
- Thermostats
- Water Pumps

# **Cooling Components**

# Radiator & Expansion Tank Caps

• No of References: 83

New References: 3