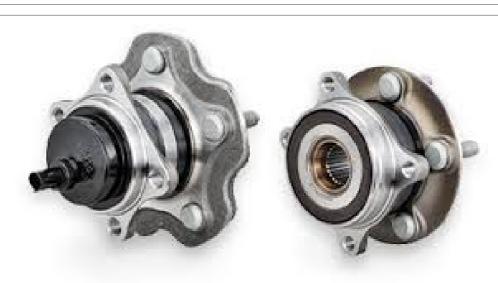

#### **Wheel Bearings**

- Wheel Bearing Kits
- Hub Units

# Wheel Bearings & Hubs

# Wheel Bearing Kits

• No of References: 686

• New References: 214

## **Hub Units**

No of References: 85