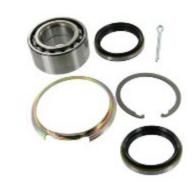

#### **Wheel Bearings**

- Wheel Bearing Kits
- Hub Units

# Wheel Bearings & Hubs

# Wheel Bearing Kits

• No of References: 686

• New References: 214

## **Hub Units**

No of References: 85