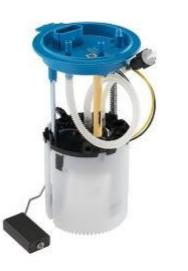

### **Fuel Systems**

- Fuel Pumps
- Fuel Feed Units
- Carburettor Kits
- Fuel Injectors
- Fuel Caps
- Oil Caps

## **Fuel Systems**

- Fuel Pumps
- Fuel Feed Units
- Carburettor Kits
- Fuel Injectors
- Fuel Caps
- Oil Caps

# Fuel Pumps, Feed Units & Regulators

• No of References: 380

New References : 135