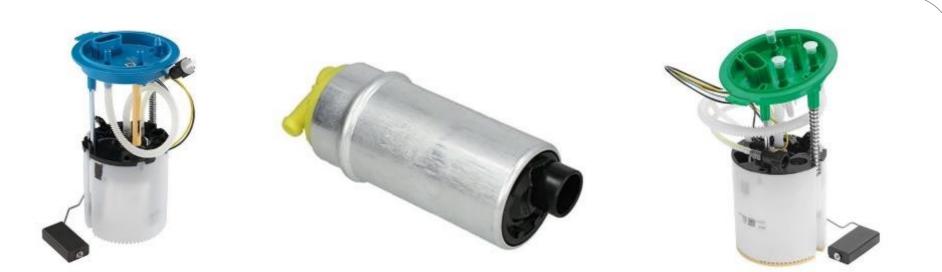

### **Fuel Systems**

- Fuel Pumps
- Fuel Feed Units
- Carburettor Kits
- Fuel Injectors
- Fuel Caps
- Oil Caps

## **Fuel Systems**

- Fuel Pumps
- Fuel Feed Units
- Carburettor Kits
- Fuel Injectors
- Fuel Caps
- Oil Caps