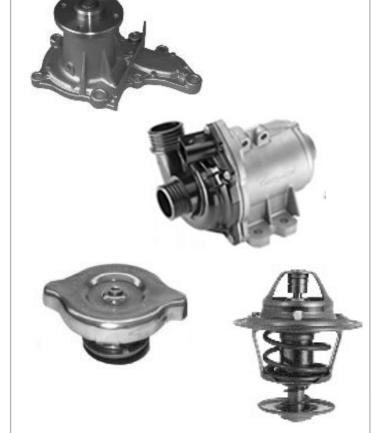

### Cooling

- Radiator Caps
- Thermostats
- Water Pumps

# **Cooling Components**

### **Thermostats**

No of References: 495

• New Releases: 208

# Radiator & Expansion Tank Caps

• No of References: 83

New References: 3

# Water Pumps

• No of References: 1380

• New Releases: 927