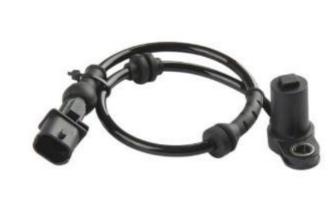

#### Sensors

- Mass Airflow
- MAP
- CAM and crankshaft
- Wheel Speed
- Knock
- Oxygen/NOX