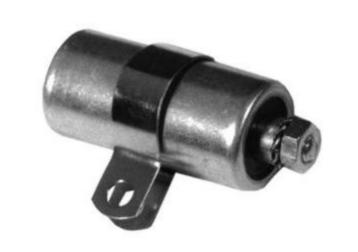

#### Ignition

- Points
- Condensors
- Rotors
- Distributor Caps
- Ignition Coils
- Glow Plugs New
- Spark Plugs New
- Ignition Leads New

### **Points & Condensors**

No of References: 64

New References : 0