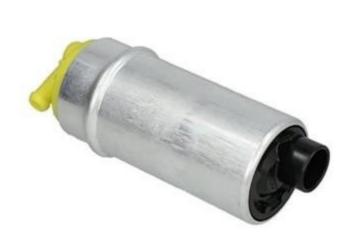

### **Fuel Systems**

- Fuel Pumps
- Fuel Feed Units
- Carburettor Kits
- Fuel Injectors
- Fuel Caps
- Oil Caps

## **Fuel Systems**

- Fuel Pumps
- Fuel Feed Units
- Carburettor Kits
- Fuel Injectors
- Fuel Caps
- Oil Caps

# Fuel Pumps, Feed Units & Regulators

• No of References: 380

New References : 135