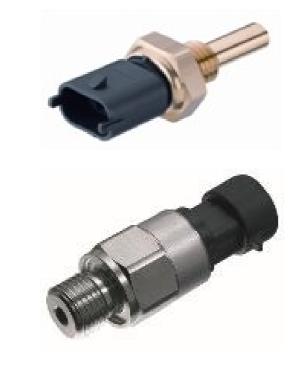

# Switches & Senders

- Pressure
- Temperature
- Tank level
- Fan
- Indicator
- Head Light
- Tail Light
- Clutch Control
- Cruise Control

# Switches & Senders