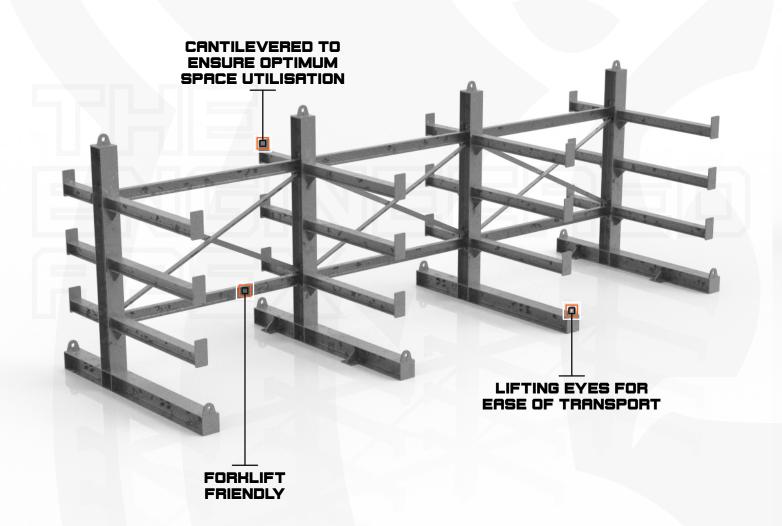

### GRIZZLY STEEL RACKS

The safe and efficient storage of materials and equipment is critical to personnel safety on your operation. Suspended loads create a significant hazard if not handled correctly with certified equipment.

Grizzly's range of standard general-purpose equipment and material racks are certified to AS4100, AS1554 and AS1170 to ensure they outperform your requirements and eliminate the hazards associated with suspended load storage.

Our range of general-purpose equipment and material racks have a 3T per shelf working load limit and are available in 6m, 7.5m and 9m configurations.

THE ENGINEERED APEX