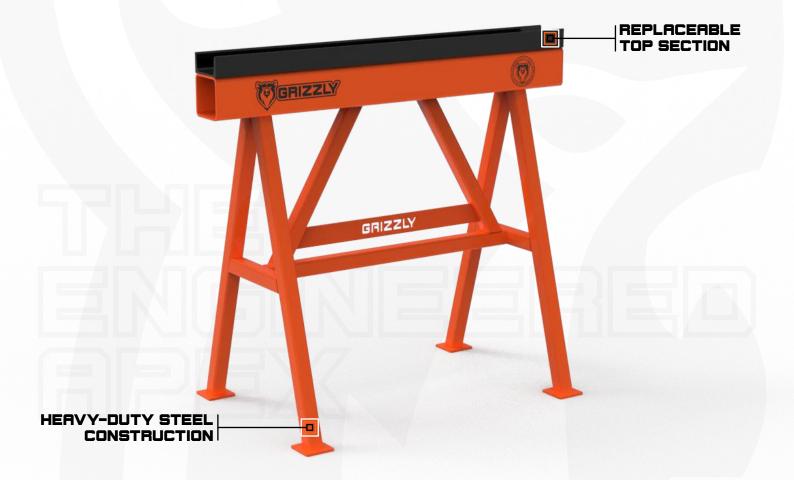

# **GRIZZLY**TRESTLES

Suspended load safety is critical on-site and ensuring maintenance personnel are operating with equipment that ensures their safety should be top of mind.

Grizzly's range of workshop trestle stands are engineered and certified to AS4100 and AS1170. They are designed to be used for workshop duties such as plate cutting and supporting machinery or engineering components.

Grizzly trestles come in 2T,5T and 10T working load limits and are available in a range of sizes to ensure you have the gear you need to perform the maintenance required.

THE ENGINEERED APEX

### **2 TONNE TRESTLE STAND**

Grizzly's engineered and certified workshop trestle stand can be used for general workshop duties such as plate cutting and supporting machine or engineering components up to the weight of 2 tonne (distributed evenly).