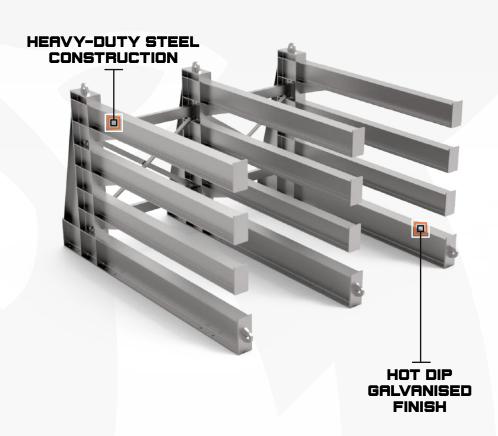

### GRIZZLY STEEL RACKS

The safe and efficient storage of materials and equipment is critical to personnel safety on your operation. Suspended loads create a significant hazard if not handled correctly with certified equipment.

Grizzly's range of standard general-purpose equipment and material racks are certified to AS4100, AS1554 and AS1170 to ensure they outperform your requirements and eliminate the hazards associated with suspended load storage.

Material: Steel

3T per shelf

Finish: Galvanised

Dimensions: **2000mm H / 6000mm L / 2048mm W** 

3T per shelf

Finish: Galvanised

Dimensions:

2000mm H / 7500mm L / 2048mm W

Material: Steel

3T per shelf

Dimensions: **2000mm H / 9000mm L / 2048mm W** 