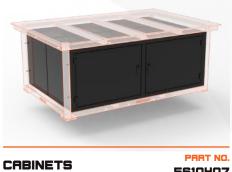

### **WORKBENCH 1200MM**

WLL: **2T** 

Finish:
Grizzly Orange

Dimensions: 900mm H / 1200mm L / 1200mm W

PART NO. **CABINETS** 5610406

### **WORHBENCH 1800MM**

Material: Steel

WLL: **2T** 

Finish:
Grizzly Orange

Dimensions:

900mm H / 1800mm L / 1200mm W

5610407

PART NO. **CABINETS** 5610408

PART NO. 5610475

PART NO. **CABINETS** 5610409