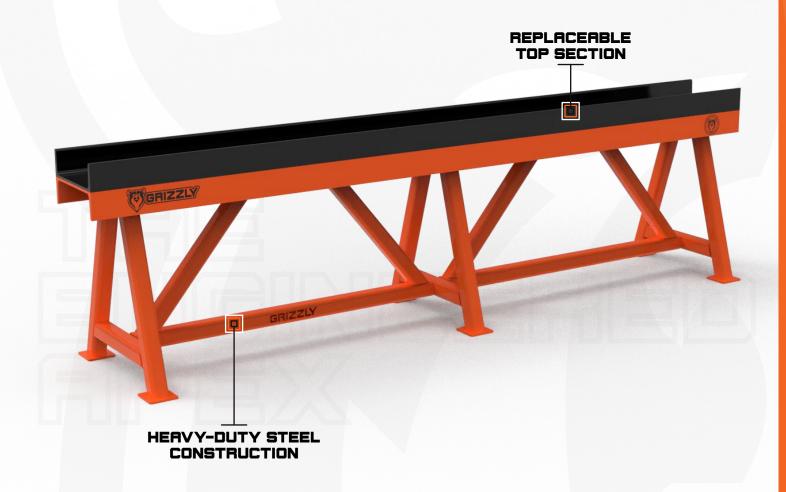

### **WORKBENCH 2400MM**

Material:

Finish:
Grizzly Orange

Dimensions:

900mm H / 2400mm L / 1200mm W

PART NO. **BACHBOARD** 5610333

**OIL DRAIN TRAY** 

PART NO. 5610474

PART NO. **CABINETS** 5610408