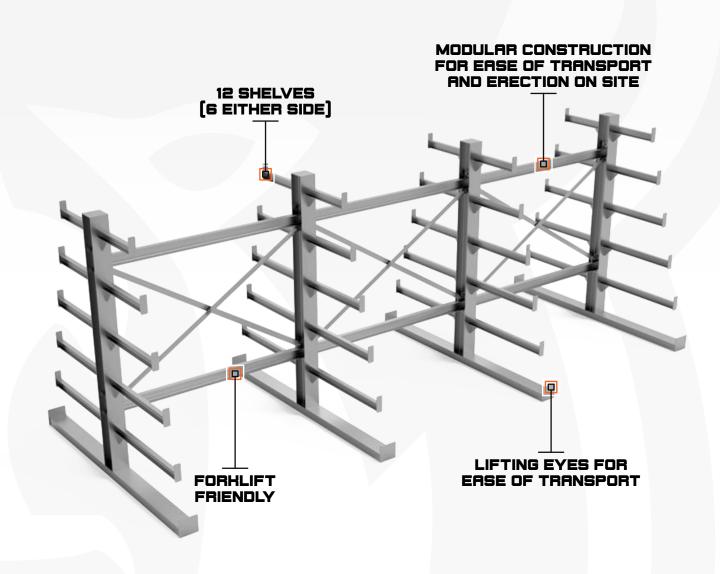

### GRIZZLY STEEL RACKS

The safe and efficient storage of materials and equipment is critical to personnel safety on your operation. Suspended loads create a significant hazard if not handled correctly with certified equipment.

Grizzly's range of standard general-purpose equipment and material racks are certified to AS4100, AS1554 and AS1170 to ensure they outperform your requirements and eliminate the hazards associated with suspended load storage.

Our range of general-purpose equipment and material racks have a 3T per shelf working load limit and are available in 6m, 7.5m and 9m configurations.

THE ENGINEERED APEX

### SMALL GENERAL PURPOSE STEEL RACH

Our Small General Purpose Steel Rack is used for storing steel and equipment. Being certified and compliant with Australian Standards ensures your site will satisfy any compliance audit.

### MEDIUM GENERAL PURPOSE STEEL RACH

Our Medium General Purpose Steel Rack is used for storing steel and equipment. Being certified and compliant with Australian Standards ensures your site will satisfy any compliance audit.

### LARGE GENERAL PURPOSE STEEL RACH

Our Large General Purpose Steel Rack is used for storing steel and equipment. Being certified and compliant with Australian Standards ensures your site will satisfy any compliance audit.