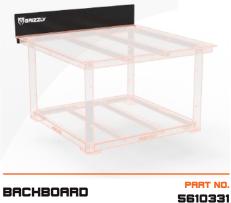

### **WORKBENCH 2400MM**

Material:

Finish:
Grizzly Orange

Dimensions:

900mm H / 2400mm L / 1200mm W

PART NO. **BACHBOARD** 5610333

**OIL DRAIN TRAY** 

PART NO. 5610474