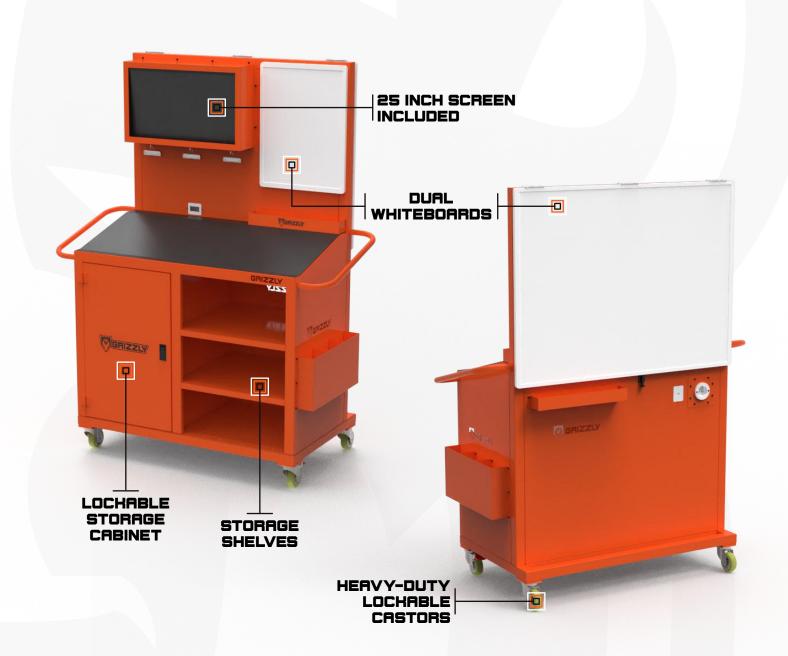

### E-HUB EFFICIENCY WORK MINI STATION

The E-Hub Mini is a mobile workstation that allows an operation to harness efficiency and boost safety to the workshop floor. Saves on lost productivity, reduces risk of injury, and allows improved control of the workshop.