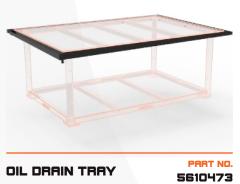

### **WORKBENCH 2400MM**

Material:

Finish:
Grizzly Orange

Dimensions:

900mm H / 2400mm L / 1200mm W

PART NO. **BACHBOARD** 5610333

**OIL DRAIN TRAY** 

PART NO. 5610474

PART NO. 5610475

PART NO. **CABINETS** 5610409