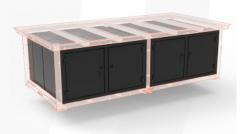

### **WORHSHOP WHITEBOARD BENCH**

Our Workshop Whiteboard Bench incorporates work benches, a large whiteboard, and shelving for increased efficiency in mobile equipment workshops. Stands come pre-painted in safety yellow and can also have company identification stickers as an optional extra. In stock for immediate delivery.

Finish:
Grizzly Orange

Dimensions:

2000mm H / 1480mm L / 700mm W