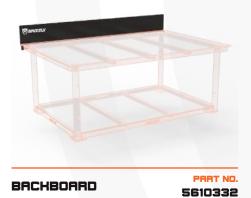

### **WORKBENCH 2400MM**

Material:

Finish:
Grizzly Orange

Dimensions:

900mm H / 2400mm L / 1200mm W

PART NO. **BACHBOARD** 5610333

**OIL DRAIN TRAY** 

PART NO. 5610474

### **WORHBENCH 3000MM**

Material: Steel

WLL:

Finish:
Grizzly Orange

Dimensions:

900mm H / 3000mm L / 1200mm W

PART NO. BACHBOARD 5610334

**OIL DRAIN TRAY** 