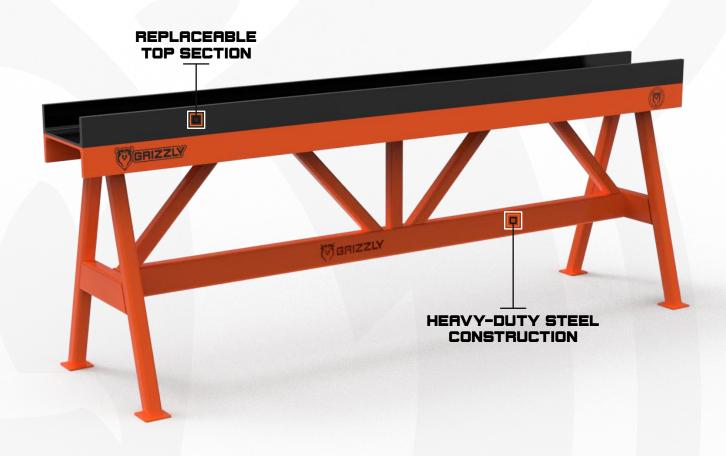

### **WORKBENCH 2400MM**

Material:

Finish:
Grizzly Orange

Dimensions:

900mm H / 2400mm L / 1200mm W

PART NO. **BACHBOARD** 5610333

**OIL DRAIN TRAY** 

PART NO. 5610474

PART NO. **CABINETS** 5610408