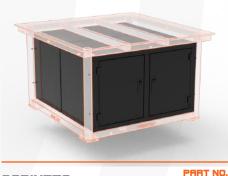

### **WORKBENCH 1200MM**

WLL: **2T** 

Finish:
Grizzly Orange

Dimensions: 900mm H / 1200mm L / 1200mm W

PART NO. **CABINETS** 5610406

PART NO. **CABINETS** 5610408