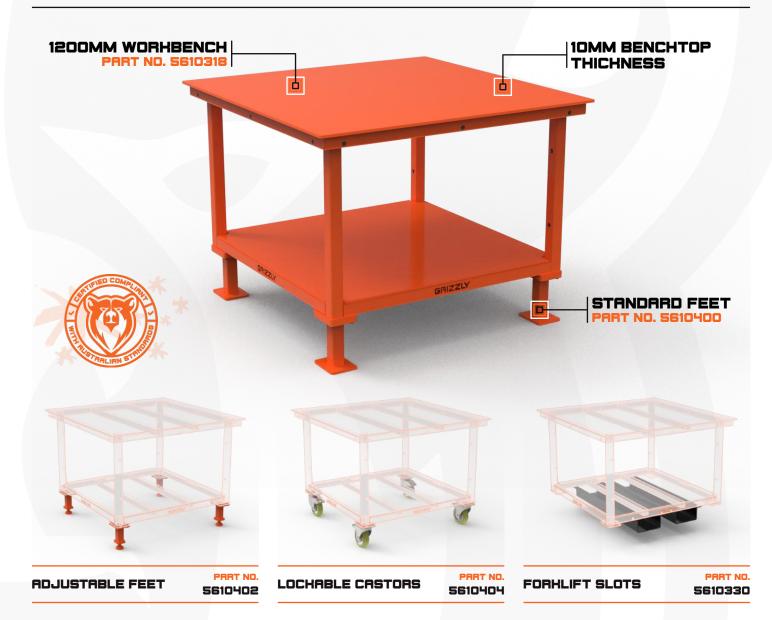

# **GRIZZLY WORHBENCHES**

Introducing Grizzly's standard range of workbenches designed for all sites and workshops.

Available in a range of size options including 1200mm, 1800mm, 2400mm and 3000mm these work benches have a 2-tonne load limit and are certified and compliant with Australian standards.

Our standard workbenches provide an affordable solution that promotes both safety and productivity.

We understand the importance of customisation, and that's why we offer a range of fit-out options to tailor to the needs and requirements of your workplace. Lockable castors, forklift pockets, drain trays, and more can be incorporated, providing added convenience and functionality.

### **WORKBENCH 1200MM**

WLL: **2T** 

Finish:
Grizzly Orange

Dimensions: 900mm H / 1200mm L / 1200mm W

PART NO. **CABINETS** 5610406