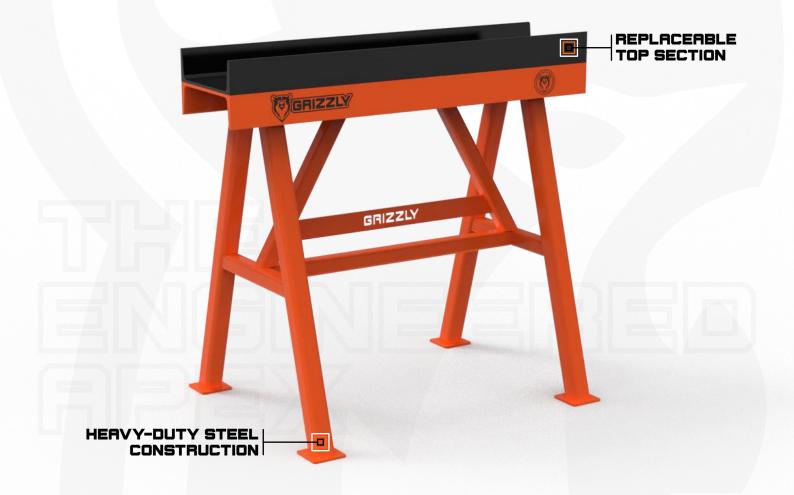

# **GRIZZLY**TRESTLES

Suspended load safety is critical on-site and ensuring maintenance personnel are operating with equipment that ensures their safety should be top of mind.

Grizzly's range of workshop trestle stands are engineered and certified to AS4100 and AS1170. They are designed to be used for workshop duties such as plate cutting and supporting machinery or engineering components.

Grizzly trestles come in 2T,5T and 10T working load limits and are available in a range of sizes to ensure you have the gear you need to perform the maintenance required.

THE ENGINEERED APEX

### **2 TONNE TRESTLE STAND**

Grizzly's engineered and certified workshop trestle stand can be used for general workshop duties such as plate cutting and supporting machine or engineering components up to the weight of 2 tonne (distributed evenly).