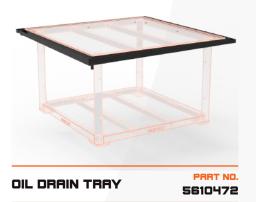

### **WORKBENCH 2400MM**

Material:

Finish:
Grizzly Orange

Dimensions:

900mm H / 2400mm L / 1200mm W

PART NO. **BACHBOARD** 5610333

**OIL DRAIN TRAY** 

PART NO. 5610474