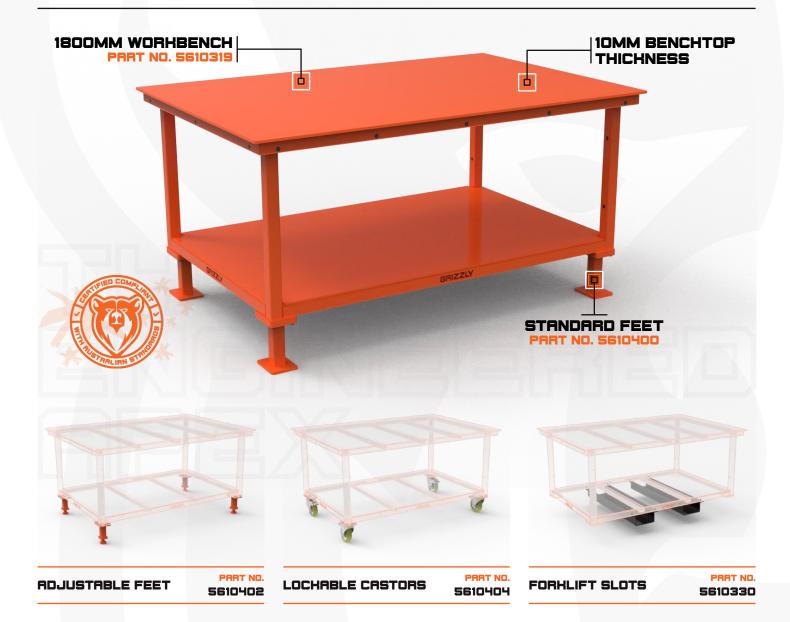

# **GRIZZLY WORHBENCHES**

Introducing Grizzly's standard range of workbenches designed for all sites and workshops.

Available in a range of size options including 1200mm, 1800mm, 2400mm and 3000mm these work benches have a 2-tonne load limit and are certified and compliant with Australian standards.

Our standard workbenches provide an affordable solution that promotes both safety and productivity.

We understand the importance of customisation, and that's why we offer a range of fit-out options to tailor to the needs and requirements of your workplace. Lockable castors, forklift pockets, drain trays, and more can be incorporated, providing added convenience and functionality.

### **WORHBENCH 1800MM**

Material: Steel

WLL: **2T** 

Finish:
Grizzly Orange

Dimensions:

900mm H / 1800mm L / 1200mm W

5610407