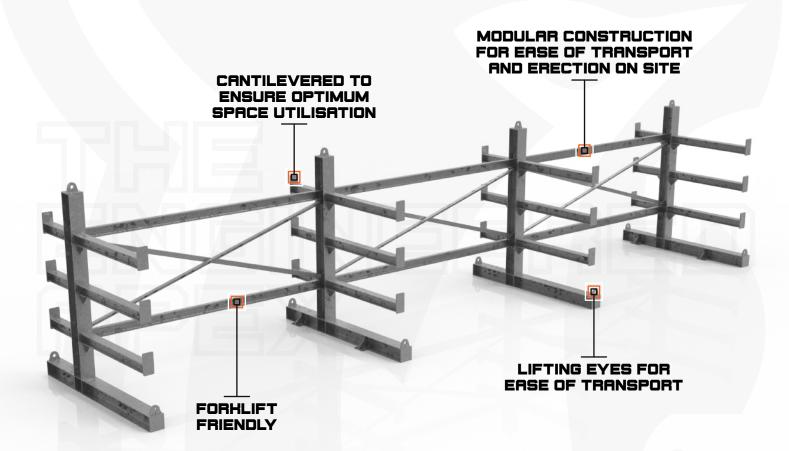

### GRIZZLY STEEL RACKS

The safe and efficient storage of materials and equipment is critical to personnel safety on your operation. Suspended loads create a significant hazard if not handled correctly with certified equipment.

Grizzly's range of standard general-purpose equipment and material racks are certified to AS4100, AS1554 and AS1170 to ensure they outperform your requirements and eliminate the hazards associated with suspended load storage.

Our range of general-purpose equipment and material racks have a 3T per shelf working load limit and are available in 6m, 7.5m and 9m configurations.

THE ENGINEERED APEX

### SMALL GENERAL PURPOSE STEEL RACH

Our Small General Purpose Steel Rack is used for storing steel and equipment. Being certified and compliant with Australian Standards ensures your site will satisfy any compliance audit.

### MEDIUM GENERAL PURPOSE STEEL RACH

Our Medium General Purpose Steel Rack is used for storing steel and equipment. Being certified and compliant with Australian Standards ensures your site will satisfy any compliance audit.

### LARGE GENERAL PURPOSE STEEL RACH

Our Large General Purpose Steel Rack is used for storing steel and equipment. Being certified and compliant with Australian Standards ensures your site will satisfy any compliance audit.