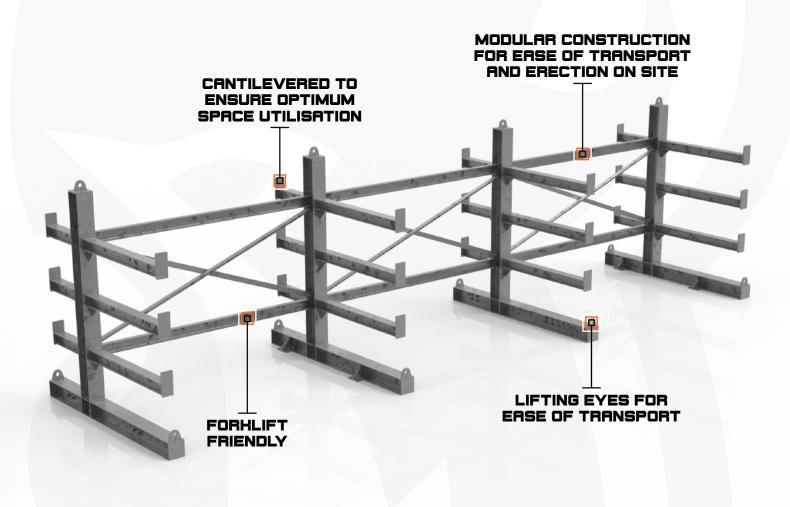

### GRIZZLY STEEL RACKS

The safe and efficient storage of materials and equipment is critical to personnel safety on your operation. Suspended loads create a significant hazard if not handled correctly with certified equipment.

Grizzly's range of standard general-purpose equipment and material racks are certified to AS4100, AS1554 and AS1170 to ensure they outperform your requirements and eliminate the hazards associated with suspended load storage.

Our range of general-purpose equipment and material racks have a 3T per shelf working load limit and are available in 6m, 7.5m and 9m configurations.

THE ENGINEERED APEX

### SMALL GENERAL PURPOSE STEEL RACH

Our Small General Purpose Steel Rack is used for storing steel and equipment. Being certified and compliant with Australian Standards ensures your site will satisfy any compliance audit.

### MEDIUM GENERAL PURPOSE STEEL RACH

Our Medium General Purpose Steel Rack is used for storing steel and equipment. Being certified and compliant with Australian Standards ensures your site will satisfy any compliance audit.

### LARGE GENERAL PURPOSE STEEL RACH

Our Large General Purpose Steel Rack is used for storing steel and equipment. Being certified and compliant with Australian Standards ensures your site will satisfy any compliance audit.