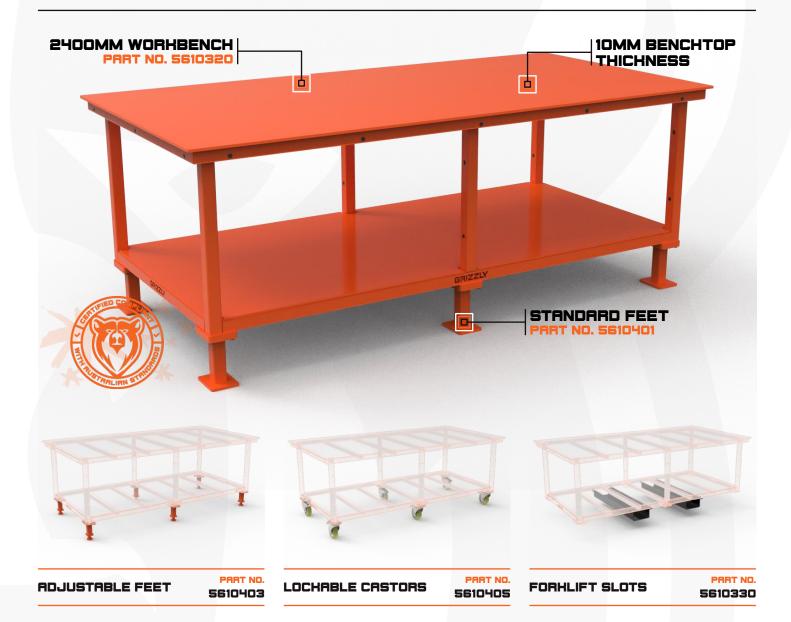

# **GRIZZLY WORHBENCHES**

Introducing Grizzly's standard range of workbenches designed for all sites and workshops.

Available in a range of size options including 1200mm, 1800mm, 2400mm and 3000mm these work benches have a 2-tonne load limit and are certified and compliant with Australian standards.

Our standard workbenches provide an affordable solution that promotes both safety and productivity.

We understand the importance of customisation, and that's why we offer a range of fit-out options to tailor to the needs and requirements of your workplace. Lockable castors, forklift pockets, drain trays, and more can be incorporated, providing added convenience and functionality.

### **WORKBENCH 2400MM**

Material:

Finish:
Grizzly Orange

Dimensions:

900mm H / 2400mm L / 1200mm W

PART NO. **BACHBOARD** 5610333

**OIL DRAIN TRAY** 

PART NO. 5610474

PART NO. **CABINETS** 5610408