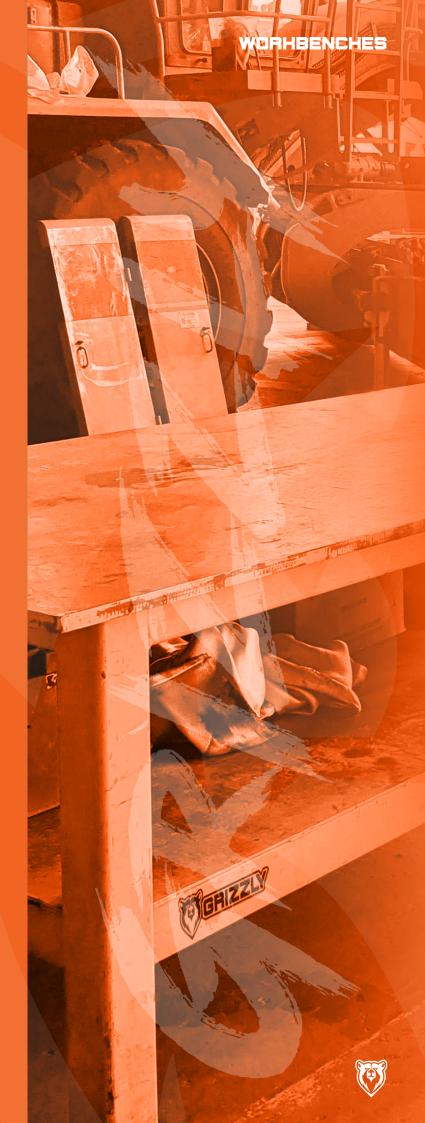

#### **WORHBENCHES**

**WORHBENCH 1200MM** 7 **WORKBENCH 1800MM WORHBENCH 2400MM** 9

**WORHBENCH 3000MM** 10

# **GRIZZLY WORHBENCHES**

Introducing Grizzly's standard range of workbenches designed for all sites and workshops.

Available in a range of size options including 1200mm, 1800mm, 2400mm and 3000mm these work benches have a 2-tonne load limit and are certified and compliant with Australian standards.

Our standard workbenches provide an affordable solution that promotes both safety and productivity.

We understand the importance of customisation, and that's why we offer a range of fit-out options to tailor to the needs and requirements of your workplace. Lockable castors, forklift pockets, drain trays, and more can be incorporated, providing added convenience and functionality.