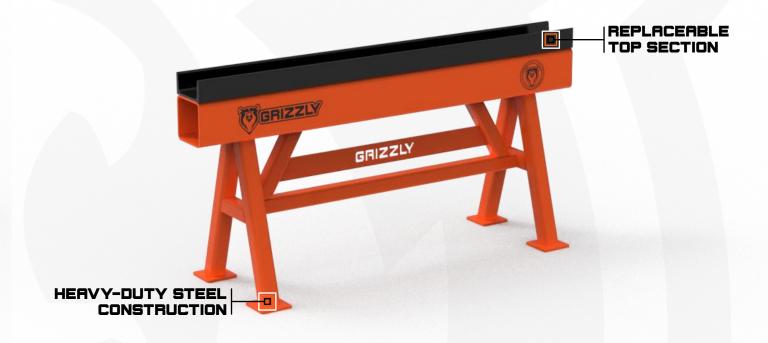

# **GRIZZLY**TRESTLES

Suspended load safety is critical on-site and ensuring maintenance personnel are operating with equipment that ensures their safety should be top of mind.

Grizzly's range of workshop trestle stands are engineered and certified to AS4100 and AS1170. They are designed to be used for workshop duties such as plate cutting and supporting machinery or engineering components.

Grizzly trestles come in 2T,5T and 10T working load limits and are available in a range of sizes to ensure you have the gear you need to perform the maintenance required.

THE ENGINEERED APEX

### **2 TONNE TRESTLE STAND**

Grizzly's engineered and certified workshop trestle stand can be used for general workshop duties such as plate cutting and supporting machine or engineering components up to the weight of 2 tonne (distributed evenly).

WLL: **2T**  Finish:
Grizzly Orange