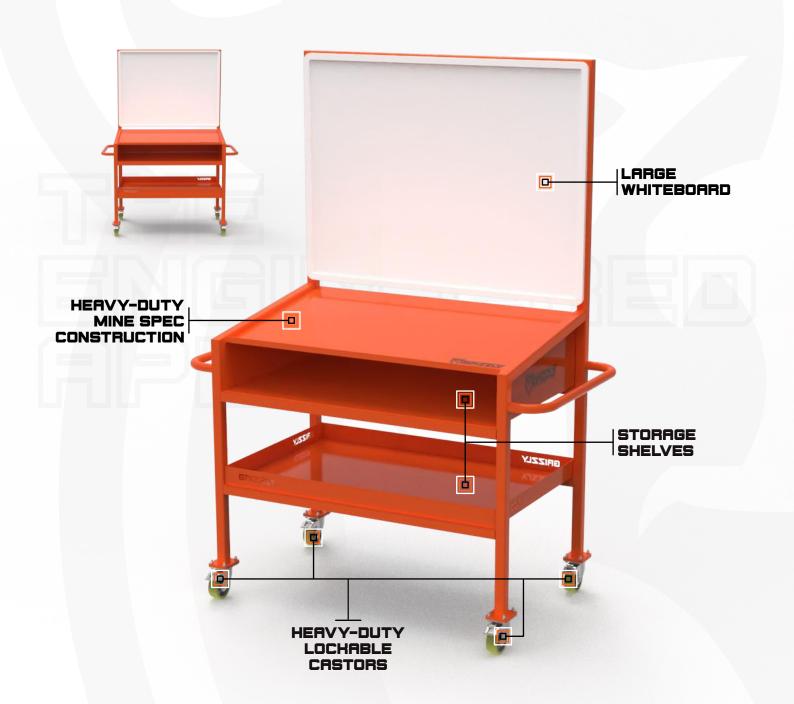

### **WORHSHOP WHITEBOARD BENCH**

Our Workshop Whiteboard Bench incorporates work benches, a large whiteboard, and shelving for increased efficiency in mobile equipment workshops. Stands come pre-painted in safety yellow and can also have company identification stickers as an optional extra. In stock for immediate delivery.

Finish:
Grizzly Orange

Dimensions:

2000mm H / 1480mm L / 700mm W