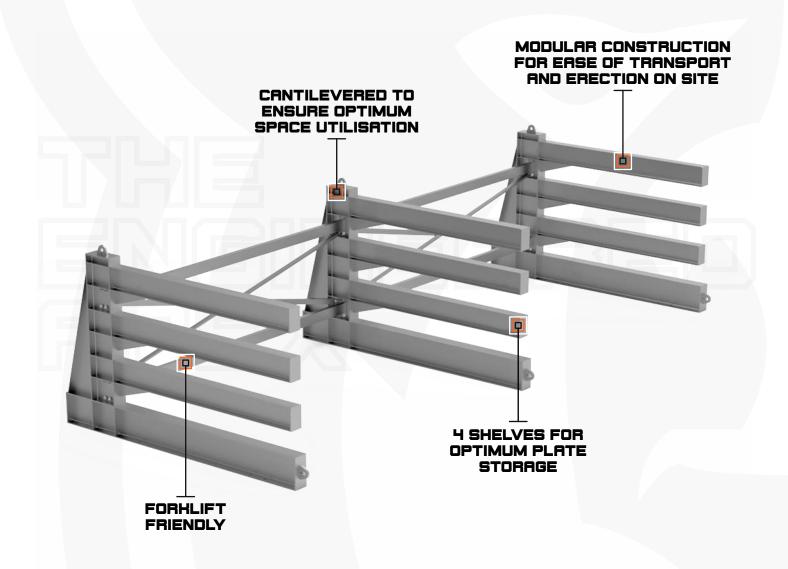

### HORIZONTAL STEEL PLATE RACH

A designed and engineered mobile steel plate rack for safe and efficient maintenance. Certified and compliant with Australian Standards.

Finish: 6.5T per shelf Galvanised

Dimensions:

2004mm H / 3000mm L / 3328mm W

### HORIZONTAL PLATE STORAGE RACH 8M

Our Horizontal Steel Plate Storage Rack is designed to store full size steel plates and sheeting. Engineered and certified ensures your site will comply with any safety audit.

WLL: **6.5T per shelf** 

Finish:
Galvanised