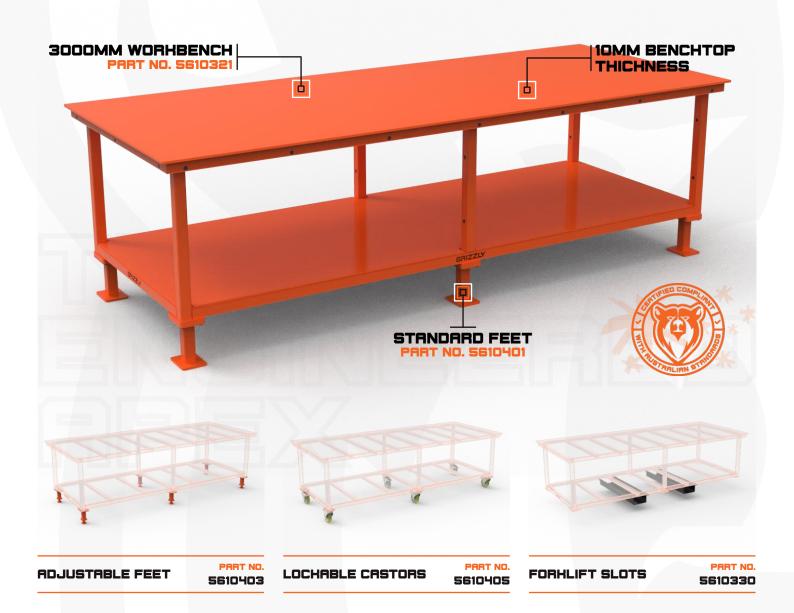

### **WORHBENCH 3000MM**

Material: Steel

WLL:

Finish:
Grizzly Orange

Dimensions:

900mm H / 3000mm L / 1200mm W

PART NO. BACHBOARD 5610334

**OIL DRAIN TRAY** 

PART NO. 5610475

PART NO. **CABINETS** 5610409

# **GRIZZLY WORHBENCHES**

Introducing Grizzly's standard range of workbenches designed for all sites and workshops.

Available in a range of size options including 1200mm, 1800mm, 2400mm and 3000mm these work benches have a 2-tonne load limit and are certified and compliant with Australian standards.

Our standard workbenches provide an affordable solution that promotes both safety and productivity.

We understand the importance of customisation, and that's why we offer a range of fit-out options to tailor to the needs and requirements of your workplace. Lockable castors, forklift pockets, drain trays, and more can be incorporated, providing added convenience and functionality.