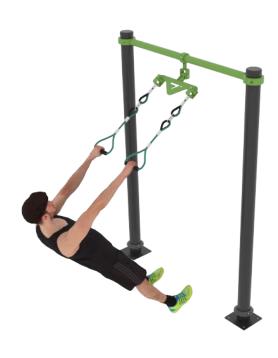

#### Suspension Trainer 1500 600

The Suspension Trainer is a multifunctional fitness tool with a column span of 4' - 11.06" and ropes at 1' - 11.62". It's designed for exercises from strength training to flexibility, serving all fitness levels. Ideal for boosting core strength, balance, and muscle endurance.