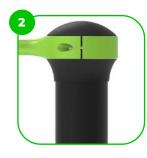

The clamp system allows for easy assembly and extreme stability.

The connecting ments are fastened with vandal-proof stainless steel screws and nuts.

The ends of the bars and posts are sealed with injection-moulded plastic caps.