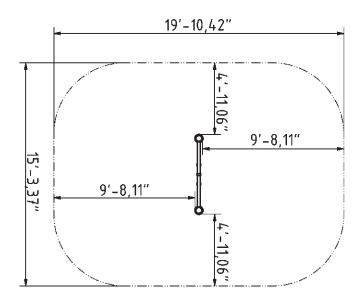

## Plan View

At least 2 people 45-90 min. At least 2 people 20-30 min. 14.13 ft<sup>3</sup>

14.13 ft<sup>3</sup> 2pc 19.69 x 19.69 x 31.5" In-ground or surface