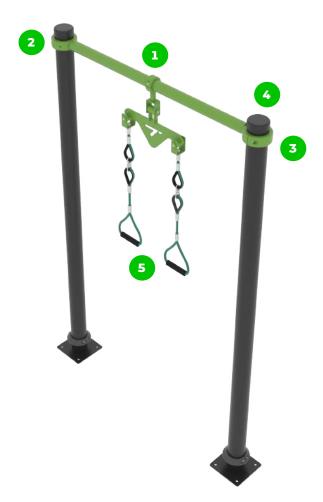

The clamp system allows for easy assembly and extreme stability.

The connecting ments are fastened with vandal-proof stainless steel screws and nuts.

The ends of the bars and posts are sealed with injection-moulded plastic caps.

Steel ropes with a 0.63" diameter, galvanized and sheathed in nylon, are joined using connectors made of plastic. These ropes are UV radiation, abrasion, and rot-resistant.