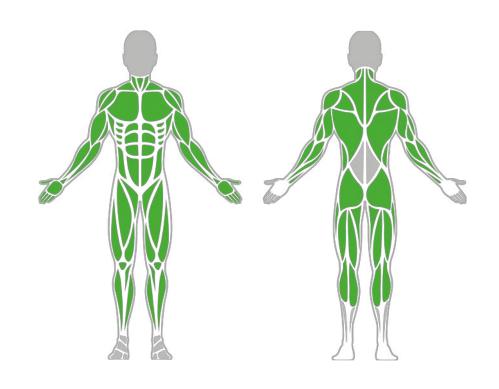

f bestrongworld bestrongworld wusa.bestrong.com usa@bestrong.com

## **Muscle Groups Focus**





#### Suspension Trainer 1500 600

The Suspension Trainer is a multifunctional fitness tool with a column span of 4' - 11.06" and ropes at 1' - 11.62". It's designed for exercises from strength training to flexibility, serving all fitness levels. Ideal for boosting core strength, balance, and muscle endurance.

#### **Attributes**

Product code

Certificate Age group Capacity Max. weight load

Туре

Difficulty level

1-1-226 EN 16630, ASTM F3101

14 + years 1 person 286.60 lbs

**Cross Training** 

Easy

## **Side View**

# 4'-11,06" 7'-4.98" 1,-0,84" S

## Plan View



#### Installation information

Number of installers (concrete) Total installation time (concrete) Number of installers (equipment) Total installation time (equipment) Excavation volume Concrete volume Size of the base stru