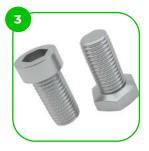

The clamp system allows for easy assembly and extreme stability.

The connecting ments are fastened with vandal-proof stainless steel screws and nuts.

The ends of the bars and posts are sealed with injection-moulded plastic caps.