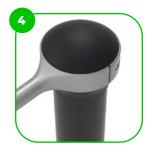

# Material specification

The element is made of high quality S235 steel, which has been cleaned via sandblasting. A corrosion resistant powder coating finish is then applied. Also available with galvanized surface for even greater protection and longevity!