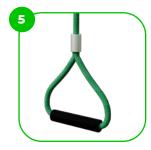

Steel ropes with a 0.63" diameter, galvanized and sheathed in nylon, are joined using connectors made of plastic. These ropes are UV radiation, abrasion, and rot-resistant.