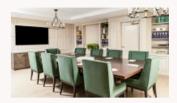

#### Event

### SPACES

### CANYON RANCH LENOX

#### LENOX, MASSACHUSETTS

| MEETING ROOMS          | SIZE      | CEILING | SQ. FT. | THEATER | CLASSROOM | U SHAPE | CONFERENCE | RECEPTION | BANQUET |
|------------------------|-----------|---------|---------|---------|-----------|---------|------------|-----------|---------|
| Berkshire Room         | 29' x 33' | 9'3"    | 957     | 50      | 30        | 20      | 20         | 30        | 30      |
| Culinary Rebel*        | 21' x 35' | 9'      | 735     | -       | -         | -       | -          | 50        | 40      |
| Demonstration Kitchen  | 38' x 13' | 9'      | 494     | -       | -         | -       | -          | 20        | 32      |
| Mansion Library        | 44' x 17' | 8.      | 748     | -       | -         | -       | -          | 30        | -       |
| Rockwell Room          | 25' x 32' | 9'6"    | 800     | 40      | 20        | 20      | 20         | 40        | 30      |
| Sargent Brooke Lounge  | 54' x 26' | 8'      | 1,404   | -       | -         | -       | 16         | 24        | 24      |
| Garden Room            | 20' x 17' | 9'      | 340     | -       | -         | -       | -          | 24        | 24      |
| Stockbridge Room       | 25' x 17' | 9'6"    | 425     | 20      | 15        | 15      | 12         | 25        | 20      |
| Stockbridge & Rockwell | 25' x 49' | 9'6"    | 1,225   | 70      | 40        | 30      | 20         | 50        | 50      |
| Tanglewood Room        | 27' x 28' | 8:3"    | 756     | 40      | 25        | 15      | 15         | 30        | 30      |