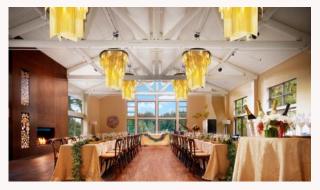

#### Event

### SPACES

### CANYON RANCH LENOX

#### LENOX, MASSACHUSETTS

| MEETING ROOMS          | SIZE      | CEILING | SQ. FT. | THEATER | CLASSROOM | U SHAPE | CONFERENCE | RECEPTION | BANQUET |
|------------------------|-----------|---------|---------|---------|-----------|---------|------------|-----------|---------|
| Berkshire Room         | 29' x 33' | 9'3"    | 957     | 50      | 30        | 20      | 20         | 30        | 30      |
| Culinary Rebel*        | 21' x 35' | 9'      | 735     | -       | -         | -       | -          | 50        | 40      |
| Demonstration Kitchen  | 38' x 13' | 9'      | 494     | -       | -         | -       | -          | 20        | 32      |
| Mansion Library        | 44' x 17' | 8.      | 748     | -       | -         | -       | -          | 30        | -       |
| Rockwell Room          | 25' x 32' | 9'6"    | 800     | 40      | 20        | 20      | 20         | 40        | 30      |
| Sargent Brooke Lounge  | 54' x 26' | 8'      | 1,404   | -       | -         | -       | 16         | 24        | 24      |
| Garden Room            | 20' x 17' | 9'      | 340     | -       | -         | -       | -          | 24        | 24      |
| Stockbridge Room       | 25' x 17' | 9'6"    | 425     | 20      | 15        | 15      | 12         | 25        | 20      |
| Stockbridge & Rockwell | 25' x 49' | 9'6"    | 1,225   | 70      | 40        | 30      | 20         | 50        | 50      |
| Tanglewood Room        | 27' x 28' | 8:3"    | 756     | 40      | 25        | 15      | 15         | 30        | 30      |