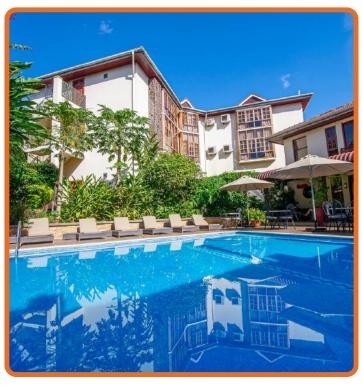

# **TARIFFS (1ST JANUARY – 31ST DECEMBER 2025)**

| Room Type                    | Meal Plan | All year round   |
|------------------------------|-----------|------------------|
|                              |           | Room Rate (US\$) |
| Deluxe Single room           | BB        | 209.00           |
| Deluxe DBL/ TWIN room        | ВВ        | 350.00           |
| Triple room                  | BB        | 420.00           |
| Suite- 1 bedroom             | BB        | 525.00           |
| Suite - 2 bedroom            | ВВ        | 670.00           |
| Day room (11h00 to 18h00)    | -         | 136.50           |
| Honeymoon Supplement         | -         | 66.00            |
| Birthday Cake                | -         | 35.00            |
| Fruit Basket                 | -         | 25.00            |
| Flower Basket (Small/Medium) | -         | 25.00/30.00      |