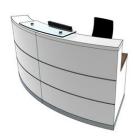

### **Assent Modular**

Assent is the most comprehensive modular reception range available. With numerous base units in various shapes and sizes, Assent can be planned in endless configurations to suit your reception requirements.

# Rectangular Units

Rectangular units can be manufactured to have multiple people working at with plenty of room.

Executive glass shelves & kick plates can be added to prevent tampering.

# Radial Units

Radiused units manufactured at various angles to allow for a more sweeping configuration.

Curved units are ideal for a single person reception incorporating an office wall for privacy.

Two tone receptions can be created by adding a contrasting modesty panel finish.