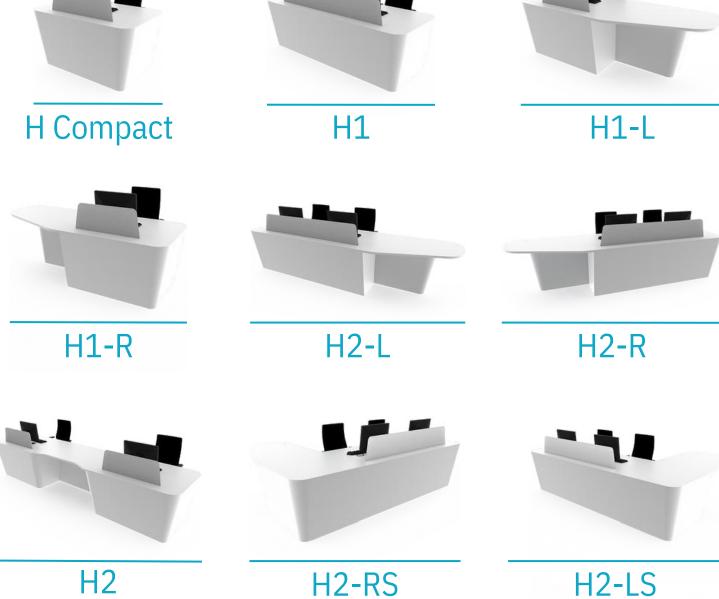

# share Share is now new and improved! With a full width modesty panel and a glass privacy screen, this is, without doubt, one of the most contemporary yet elegant reception desks. With many standard Corian finishes to choose from, Share will undoubtedly be remembered by anyone walking through your office door. E. sales@bboss.co.uk T. 01782 747222 **H1** H1-L **H** Compact