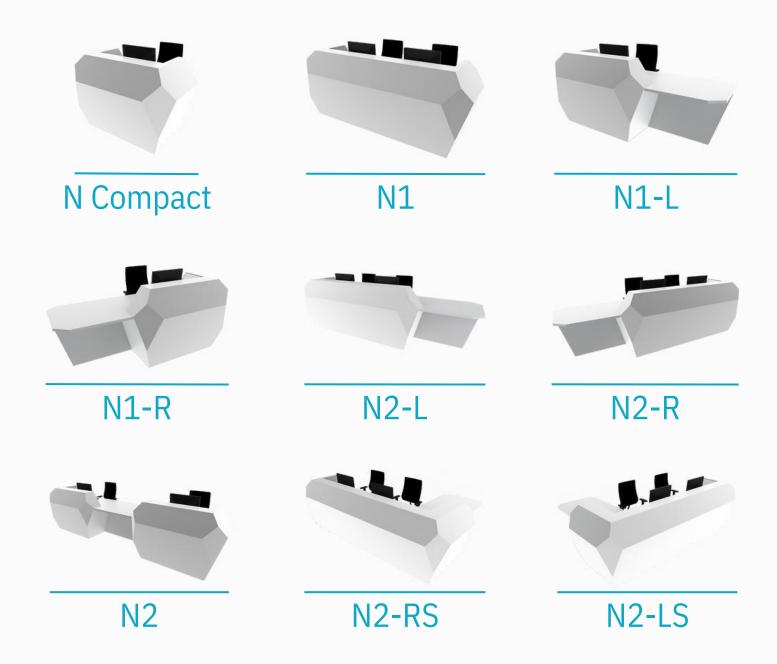

### **Assent Modular**

Assent is the most comprehensive modular reception range available. With numerous base units in various shapes and sizes, Assent can be planned in endless configurations to suit your reception requirements.

# Rectangular Units

Rectangular units can be manufactured to have multiple people working at with plenty of room.

Executive glass shelves & kick plates can be added to prevent tampering.

# Radial Units

Radiused units manufactured at various angles to allow for a more sweeping configuration.

Curved units are ideal for a single person reception incorporating an office wall for privacy.

Two tone receptions can be created by adding a contrasting modesty panel finish.