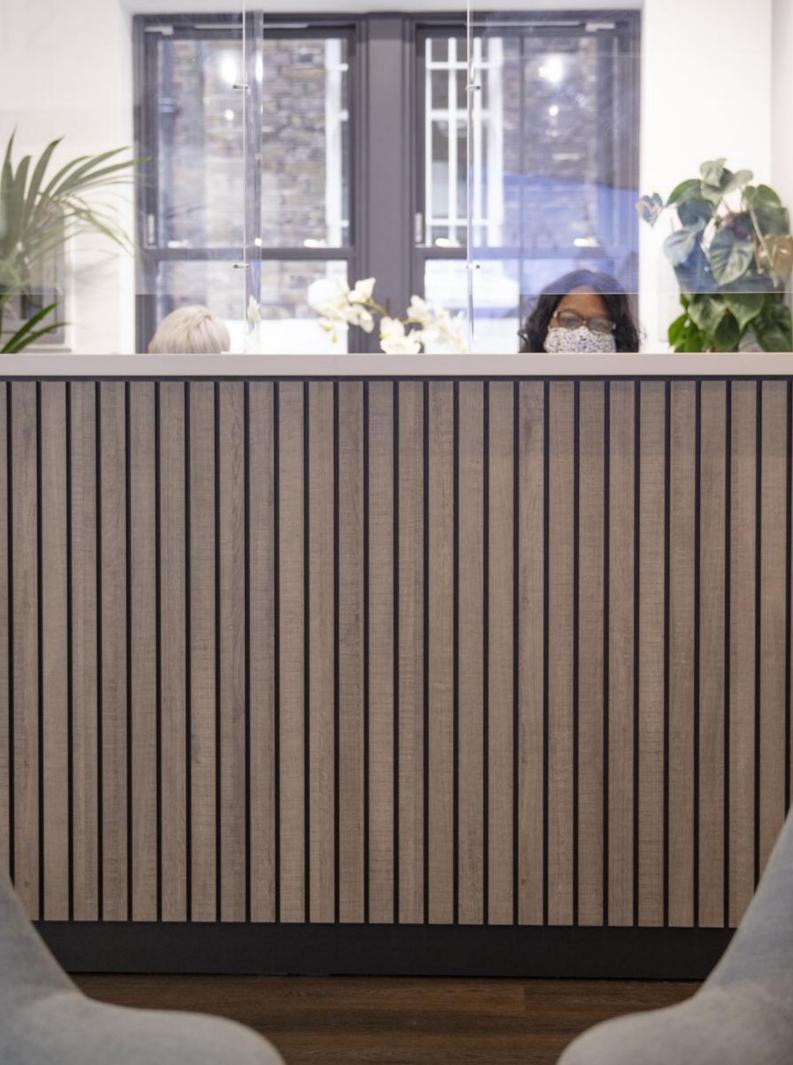

# share Share is now new and improved! With a full width modesty panel and a glass privacy screen, this is, without doubt, one of the most contemporary yet elegant reception desks. With many standard Corian finishes to choose from, Share will undoubtedly be remembered by anyone walking through your office door. E. sales@bboss.co.uk T. 01782 747222 **H1** H1-L **H** Compact