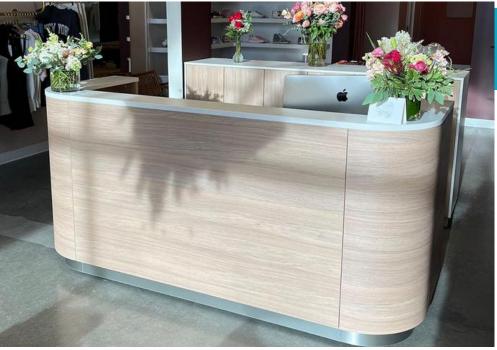

### **Assent Modular**

Assent is the most comprehensive modular reception range available. With numerous base units in various shapes and sizes, Assent can be planned in endless configurations to suit your reception requirements.

# Rectangular Units

Rectangular units can be manufactured to have multiple people working at with plenty of room.

Executive glass shelves & kick plates can be added to prevent tampering.

# Radial Units

Radiused units manufactured at various angles to allow for a more sweeping configuration.

Curved units are ideal for a single person reception incorporating an office wall for privacy.

Two tone receptions can be created by adding a contrasting modesty panel finish.