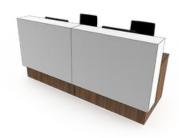

# finesse modular

Finesse is the latest addition to our modular reception counter offering. Available in a choice of 3 heights to offer added privacy where required. Choose from a selection of décor panel styles to customise your reception from our comprehensive colour palette.

E. sales@bboss.co.uk

T. 01782 747222

F1-C

F1-20

F1-F

F1-D

F1-0

F3-T