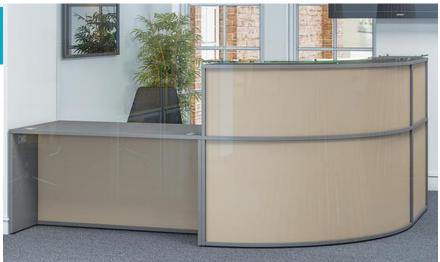

### **Assent Modular**

Assent is the most comprehensive modular reception range available. With numerous base units in various shapes and sizes, Assent can be planned in endless configurations to suit your reception requirements.

# Rectangular Units

Rectangular units can be manufactured to have multiple people working at with plenty of room.

Executive glass shelves & kick plates can be added to prevent tampering.

# Radial Units

Radiused units manufactured at various angles to allow for a more sweeping configuration.

Curved units are ideal for a single person reception incorporating an office wall for privacy.

Two tone receptions can be created by adding a contrasting modesty panel finish.