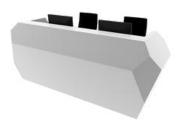

### **Assent Modular**

Assent is the most comprehensive modular reception range available. With numerous base units in various shapes and sizes, Assent can be planned in endless configurations to suit your reception requirements.

# Rectangular Units

Rectangular units can be manufactured to have multiple people working at with plenty of room.

Executive glass shelves & kick plates can be added to prevent tampering.

# Radial Units

Radiused units manufactured at various angles to allow for a more sweeping configuration.

Curved units are ideal for a single person reception incorporating an office wall for privacy.

Two tone receptions can be created by adding a contrasting modesty panel finish.