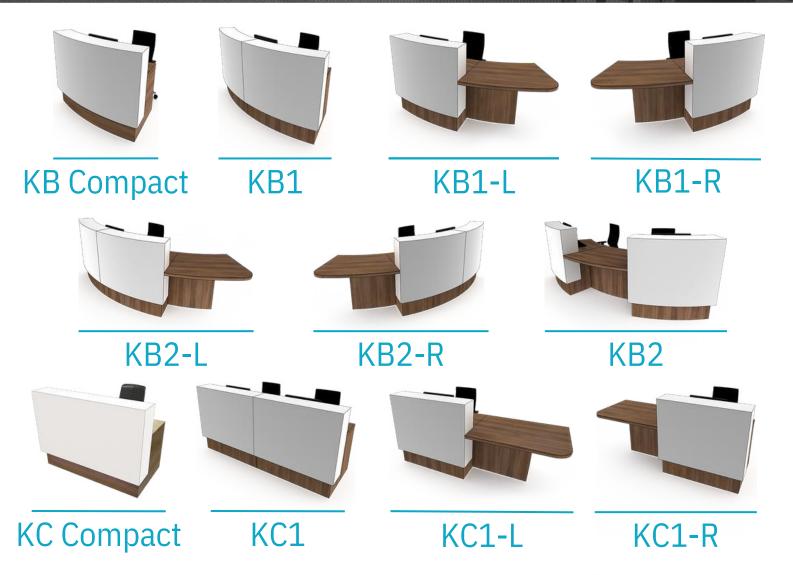

# **Eclypse** The ever popular Eclypse reception desk range has been one of the mainstays of the Evolution range for many years. Its flexibility, when selecting a finish that, compliments your environment will ensure that the first impression you give will be a positive and lasting one. E. sales@bboss.co.uk T. 01782 747222 **YB** Compact YB1 YB1-L YB1-R YB2 **YC Compact** YB2-L YB2-R YC1 YC1-L YC1-R YC2-L YC2-R YC2