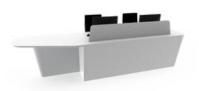

# share Share is now new and improved! With a full width modesty panel and a glass privacy screen, this is, without doubt, one of the most contemporary yet elegant reception desks. With many standard Corian finishes to choose from, Share will undoubtedly be remembered by anyone walking through your office door. E. sales@bboss.co.uk T. 01782 747222 **H1** H1-L **H** Compact