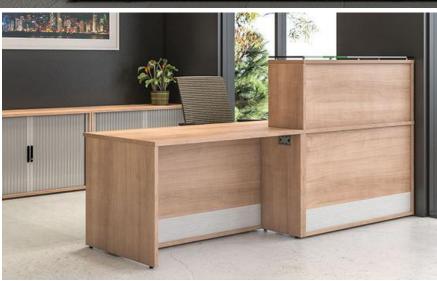

# **Eclypse** The ever popular Eclypse reception desk range has been one of the mainstays of the Evolution range for many years. Its flexibility, when selecting a finish that, compliments your environment will ensure that the first impression you give will be a positive and lasting one. E. sales@bboss.co.uk T. 01782 747222 **YB** Compact YB1 YB1-L YB1-R YB2 **YC Compact** YB2-L YB2-R YC1 YC1-L YC1-R YC2-L YC2-R YC2