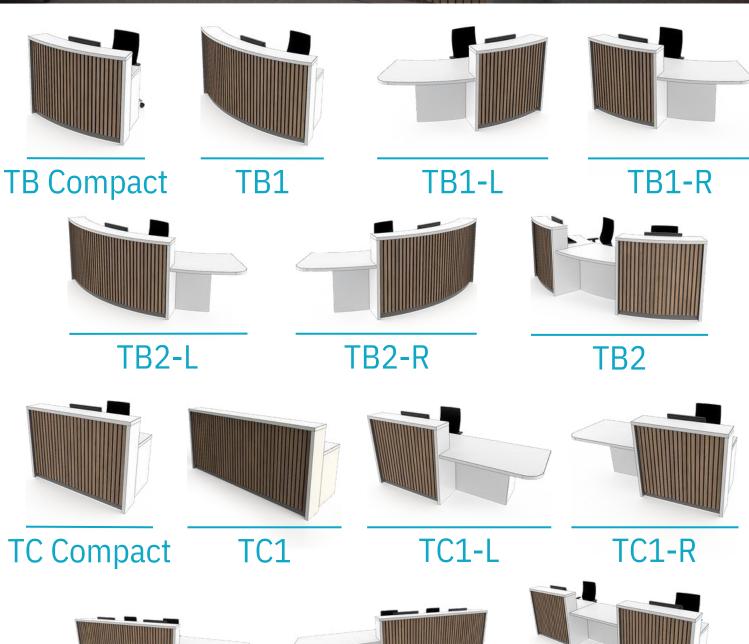

# **Eclypse** The ever popular Eclypse reception desk range has been one of the mainstays of the Evolution range for many years. Its flexibility, when selecting a finish that, compliments your environment will ensure that the first impression you give will be a positive and lasting one. E. sales@bboss.co.uk T. 01782 747222 **YB** Compact YB1 YB1-L YB1-R YB2 **YC Compact** YB2-L YB2-R YC1 YC1-L YC1-R YC2-L YC2-R YC2