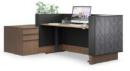

# share Share is now new and improved! With a full width modesty panel and a glass privacy screen, this is, without doubt, one of the most contemporary yet elegant reception desks. With many standard Corian finishes to choose from, Share will undoubtedly be remembered by anyone walking through your office door. E. sales@bboss.co.uk T. 01782 747222 **H1** H1-L **H** Compact