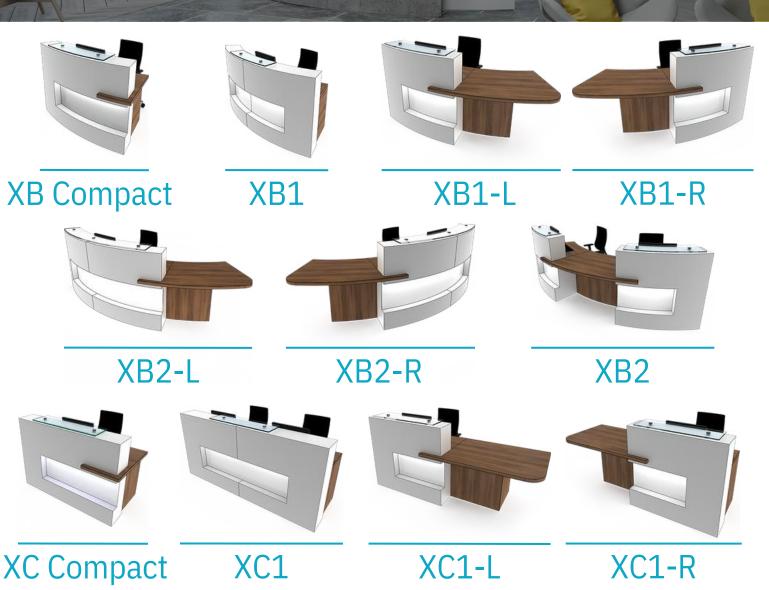

# **Xpression**

Xpression's ability to become the centre point of any office reception, makes it the go-to desk for any company looking to inject some personality into their entrance space. The main feature panel can be further personalised with the company's logo and with concealed LED lighting as standard, ensures that everyone who walks through the door will remember it.

E. sales@bboss.co.uk

T. 01782 747222

XC2-R

12 sales@bboss.co.uk

XC2-L

01782 747222

XC2

Floe draws attention with its exceptional aesthetic and elegance. Visitors coming to your office will be given a solid greeting by this monolithic reception unit The strict lines of the Floe reception unit create an impeccable shape, suitable for both fancy and ascetic office interiors.