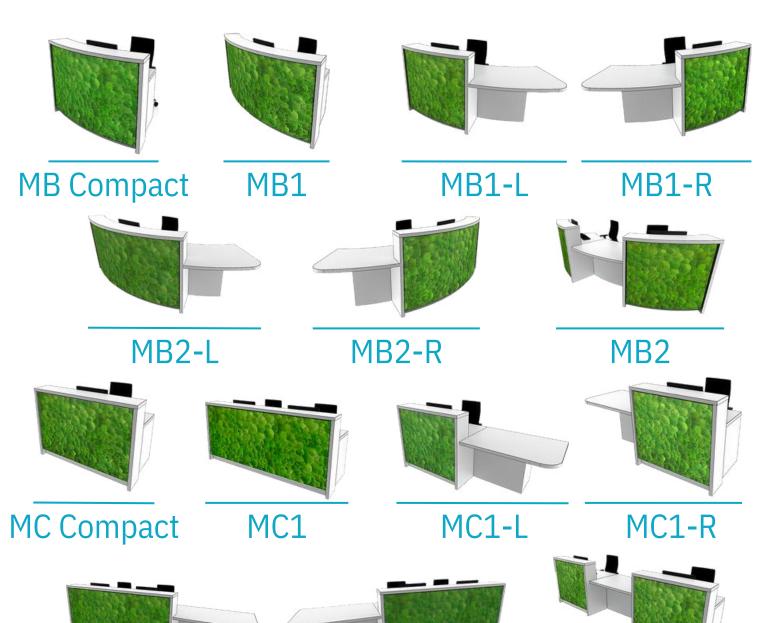

## moss

With the increasing need to be connected to nature, it is not a surprise that Moss has quickly become one of the most sought after reception desks in an office space.

Literally bringing the outside in, this collection unites comfort with satisfying everyone's desire for green and could help with the acoustics in your space.