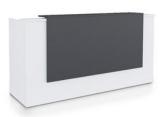

# share Share is now new and improved! With a full width modesty panel and a glass privacy screen, this is, without doubt, one of the most contemporary yet elegant reception desks. With many standard Corian finishes to choose from, Share will undoubtedly be remembered by anyone walking through your office door. E. sales@bboss.co.uk T. 01782 747222 **H1** H1-L **H** Compact