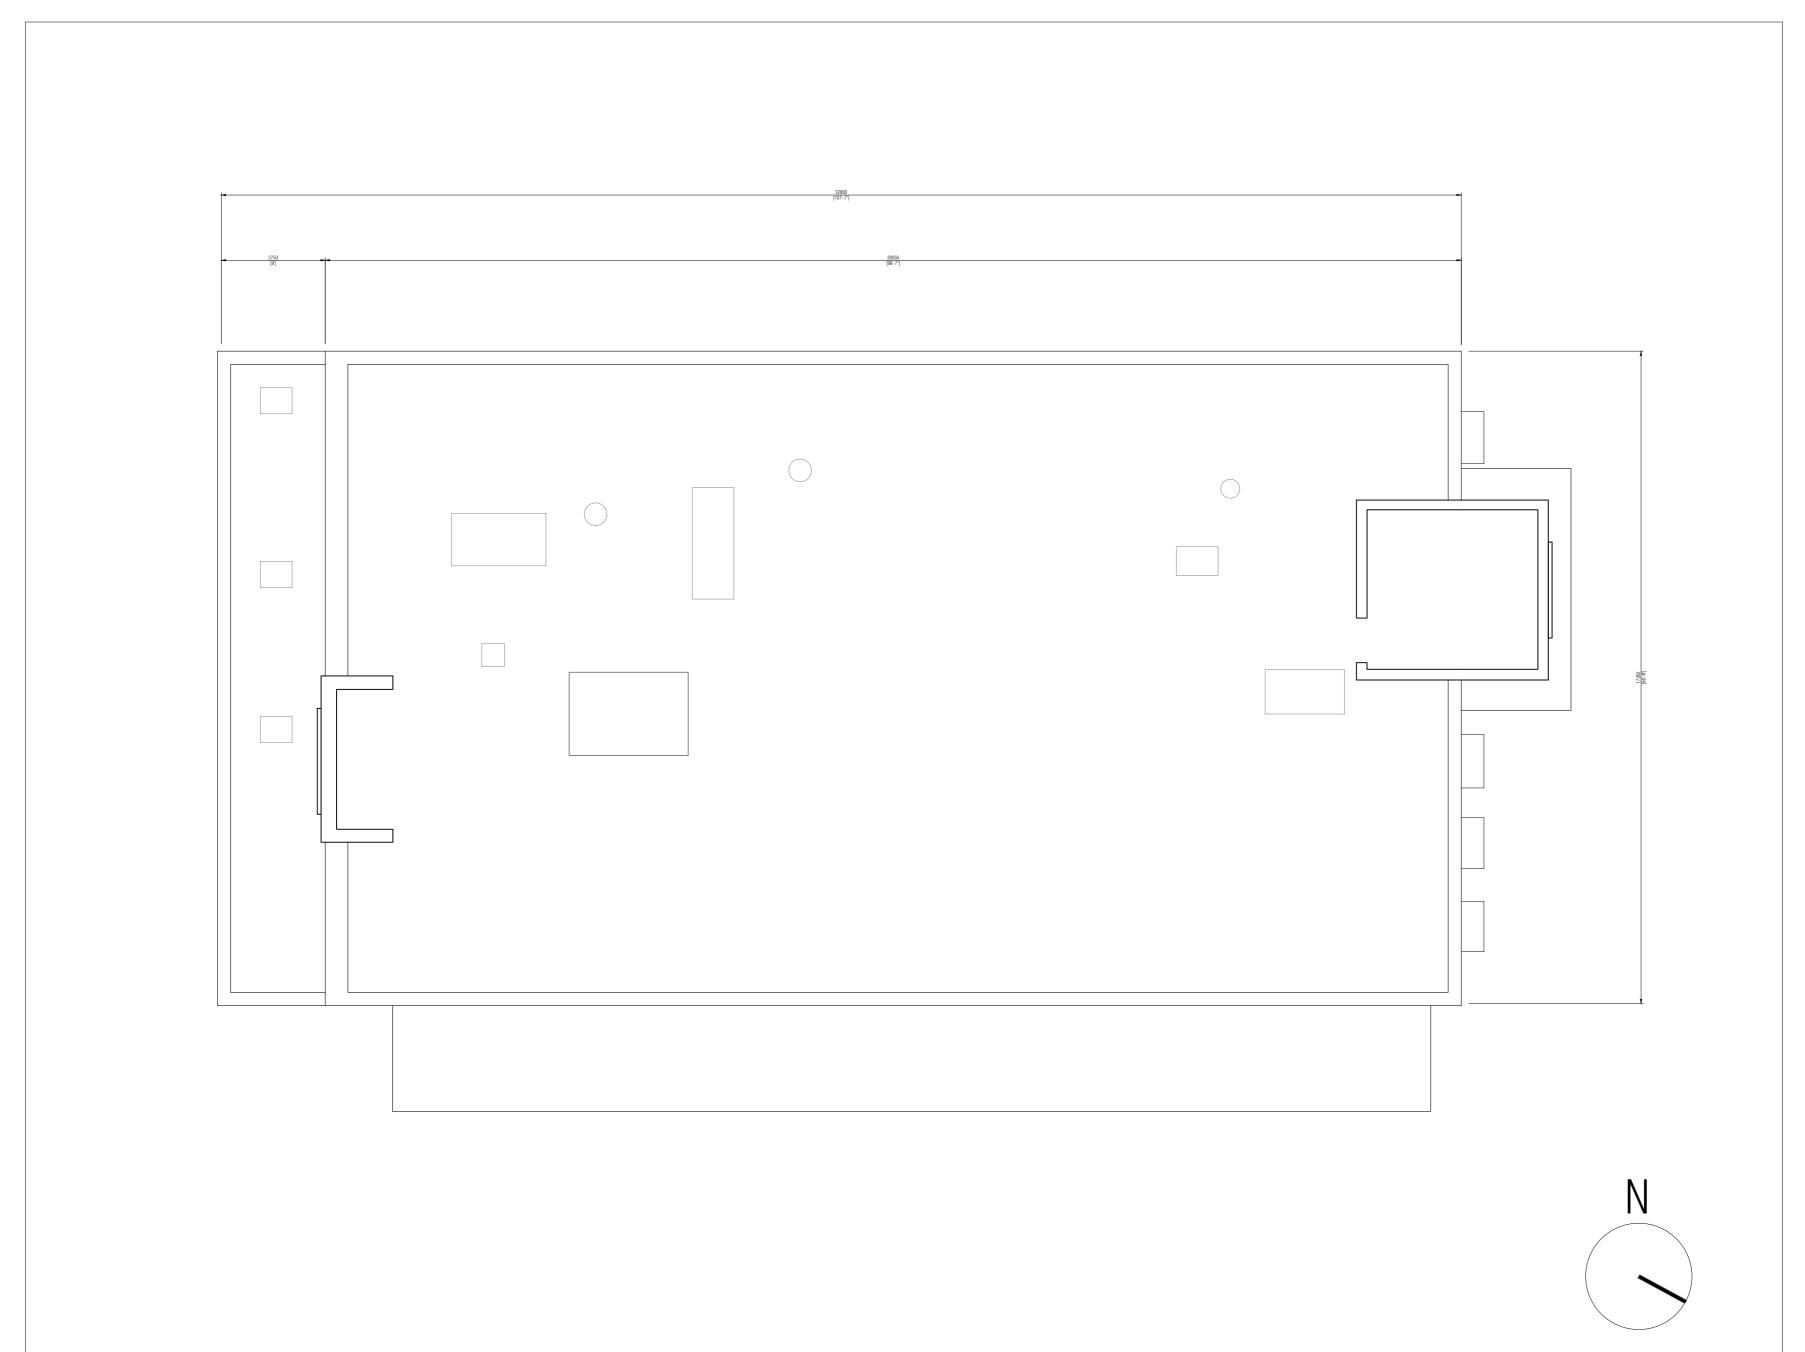

### Project Name

130 KINGSTON RD E, AJAX, ON

### Project Type

REFLECTED CEILING PLAN (GROUND FLOOR)

Date

03 - 10 - 2023

Sc

1:100

Sheet Number

Project Name