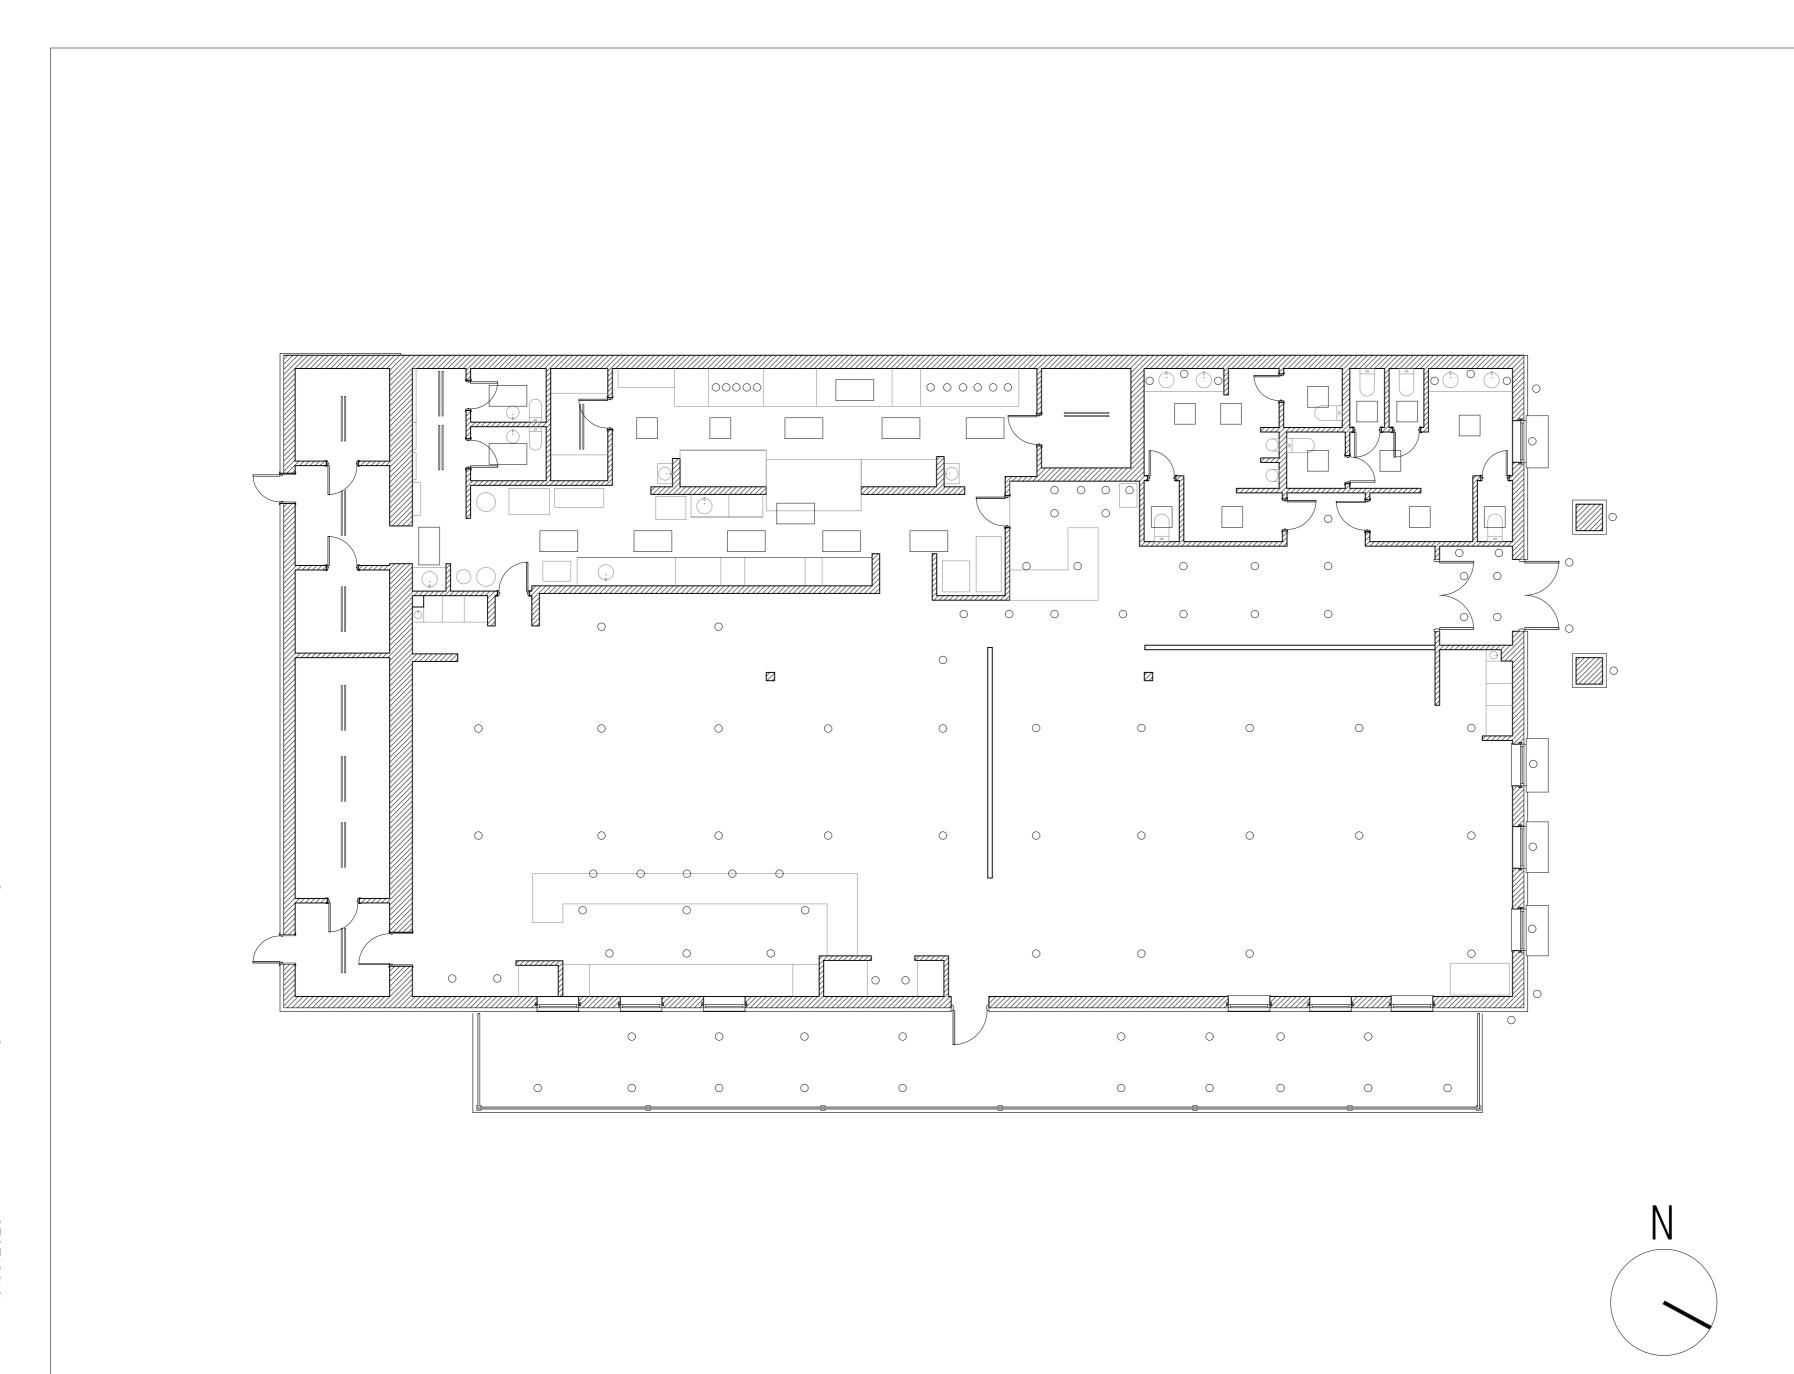

### Project Name

130 KINGSTON RD E, AJAX, ON

#### Address

130 KINGSTON RD E, AJAX, ON

#### Note

This plan has been created from a Matterport MC250 Pro2 (accurate within +/- 2% within 15' from scan positions).

While every attempt has been made to ensure the accuracy of the plan, Sky Sight Aerial Solutions Inc. assumes no liability for any errors, omissions, or misstatements. This plan is for illustrative purposes and should only be used as such.

| No. | Revision/Issue | Date |
|-----|----------------|------|
|     |                |      |
|     |                |      |
|     |                |      |

### Project Type

REFLECTED CEILING PLAN (GROUND FLOOR)

Date

03 - 10 - 2023

Sc

1:100

Sheet Number

Project Name