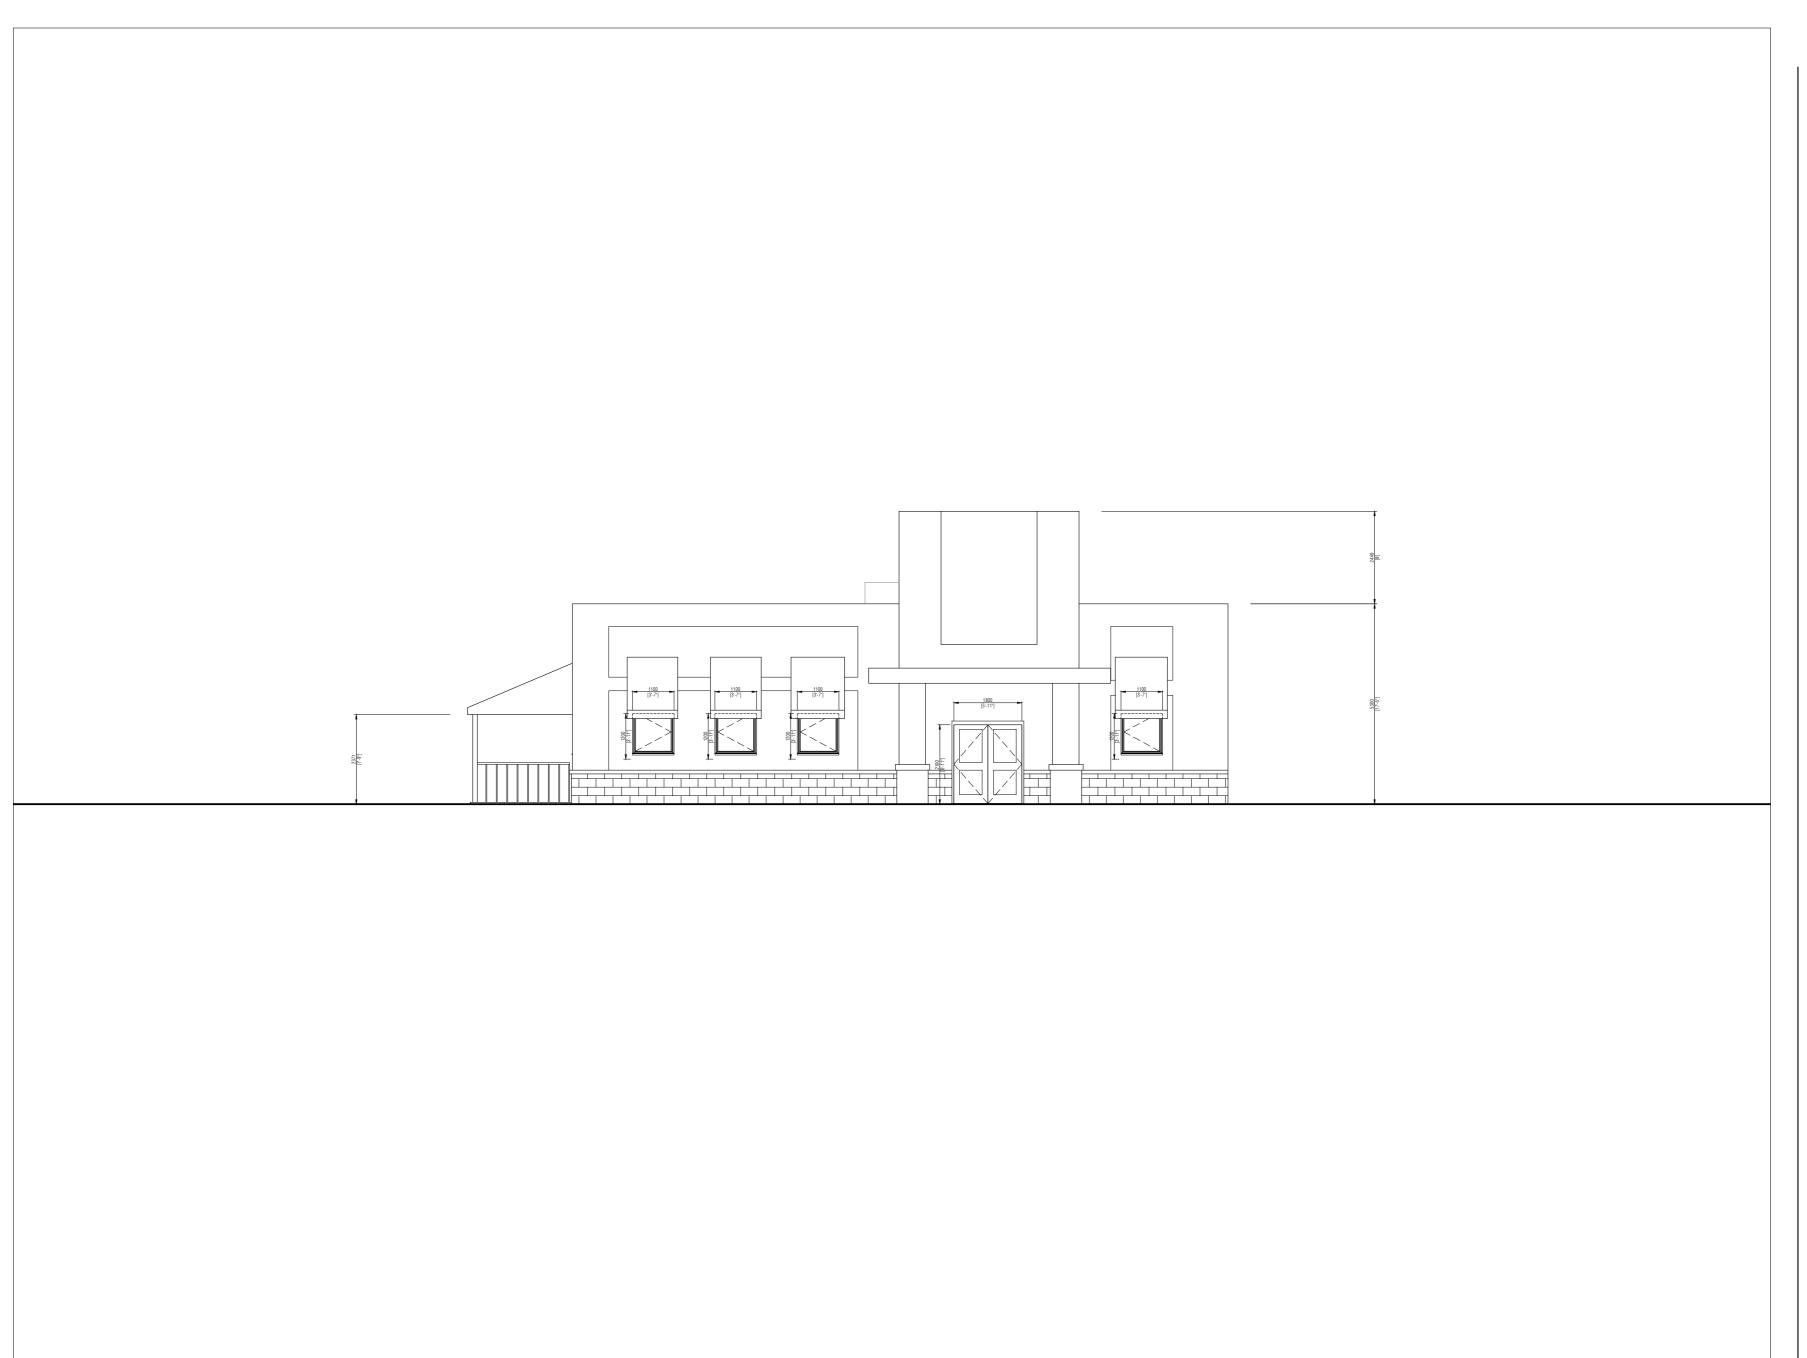

130 KINGSTON RD E, AJAX, ON

Address

130 KINGSTON RD E, AJAX, ON

Note

This plan has been created from a Matterport MC250 Pro2 (accurate within +/- 2% within 15' from scan positions).

While every attempt has been made to ensure the accuracy of the plan, Sky Sight Inc. assumes no liability for any errors, omissions, or misstatements. This plan is for illustrative purposes and should only be used as such.

| No. | Revision/Issue | Date |
|-----|----------------|------|
|     |                |      |
|     |                |      |
|     |                |      |

Project Name

130 KINGSTON RD E, AJAX, ON

Project Type

NORTH ELEVATION

Date

03 - 10 - 2023

Scal

1:100

Sheet Number

Project Name

130 KINGSTON RD E, AJAX, ON