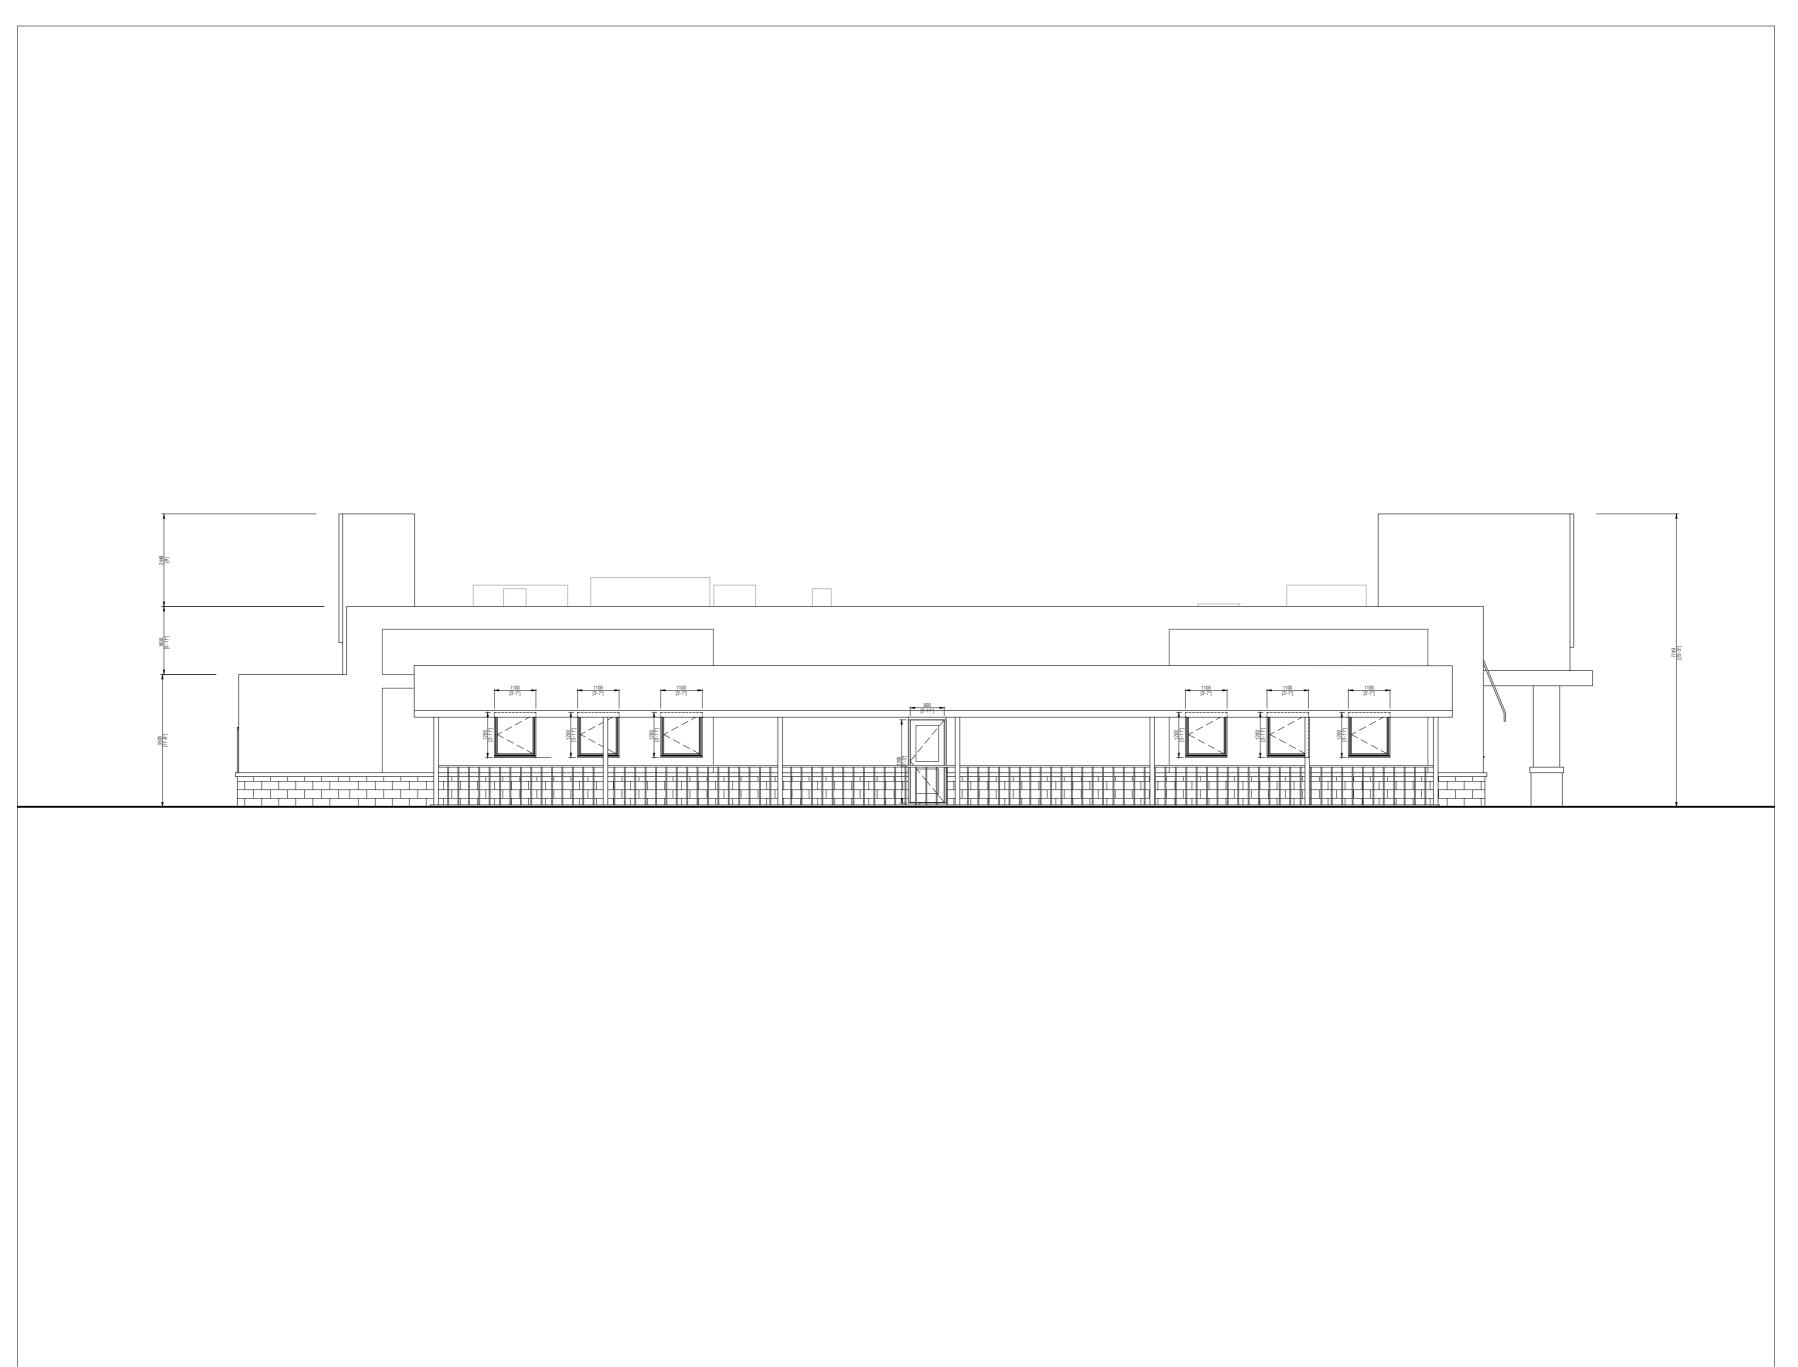

Address

130 KINGSTON RD E, AJAX, ON

Notes

This plan has been created from a Matterport MC250 Pro2 (accurate within +/- 2% within 15' from scan positions).

While every attempt has been made to ensure the accuracy of the plan, Sky Sight Inc. assumes no liability for any errors, omissions, or misstatements. This plan is for illustrative purposes and should only be used as such.

| No. | Revision/Issue | Date |
|-----|----------------|------|
|     |                |      |
|     |                |      |
|     |                |      |

Project Name

130 KINGSTON RD E, AJAX, ON

Project Type

EAST ELEVATION

Date

03 - 10 - 2023

Sc

1:100

Sheet Number