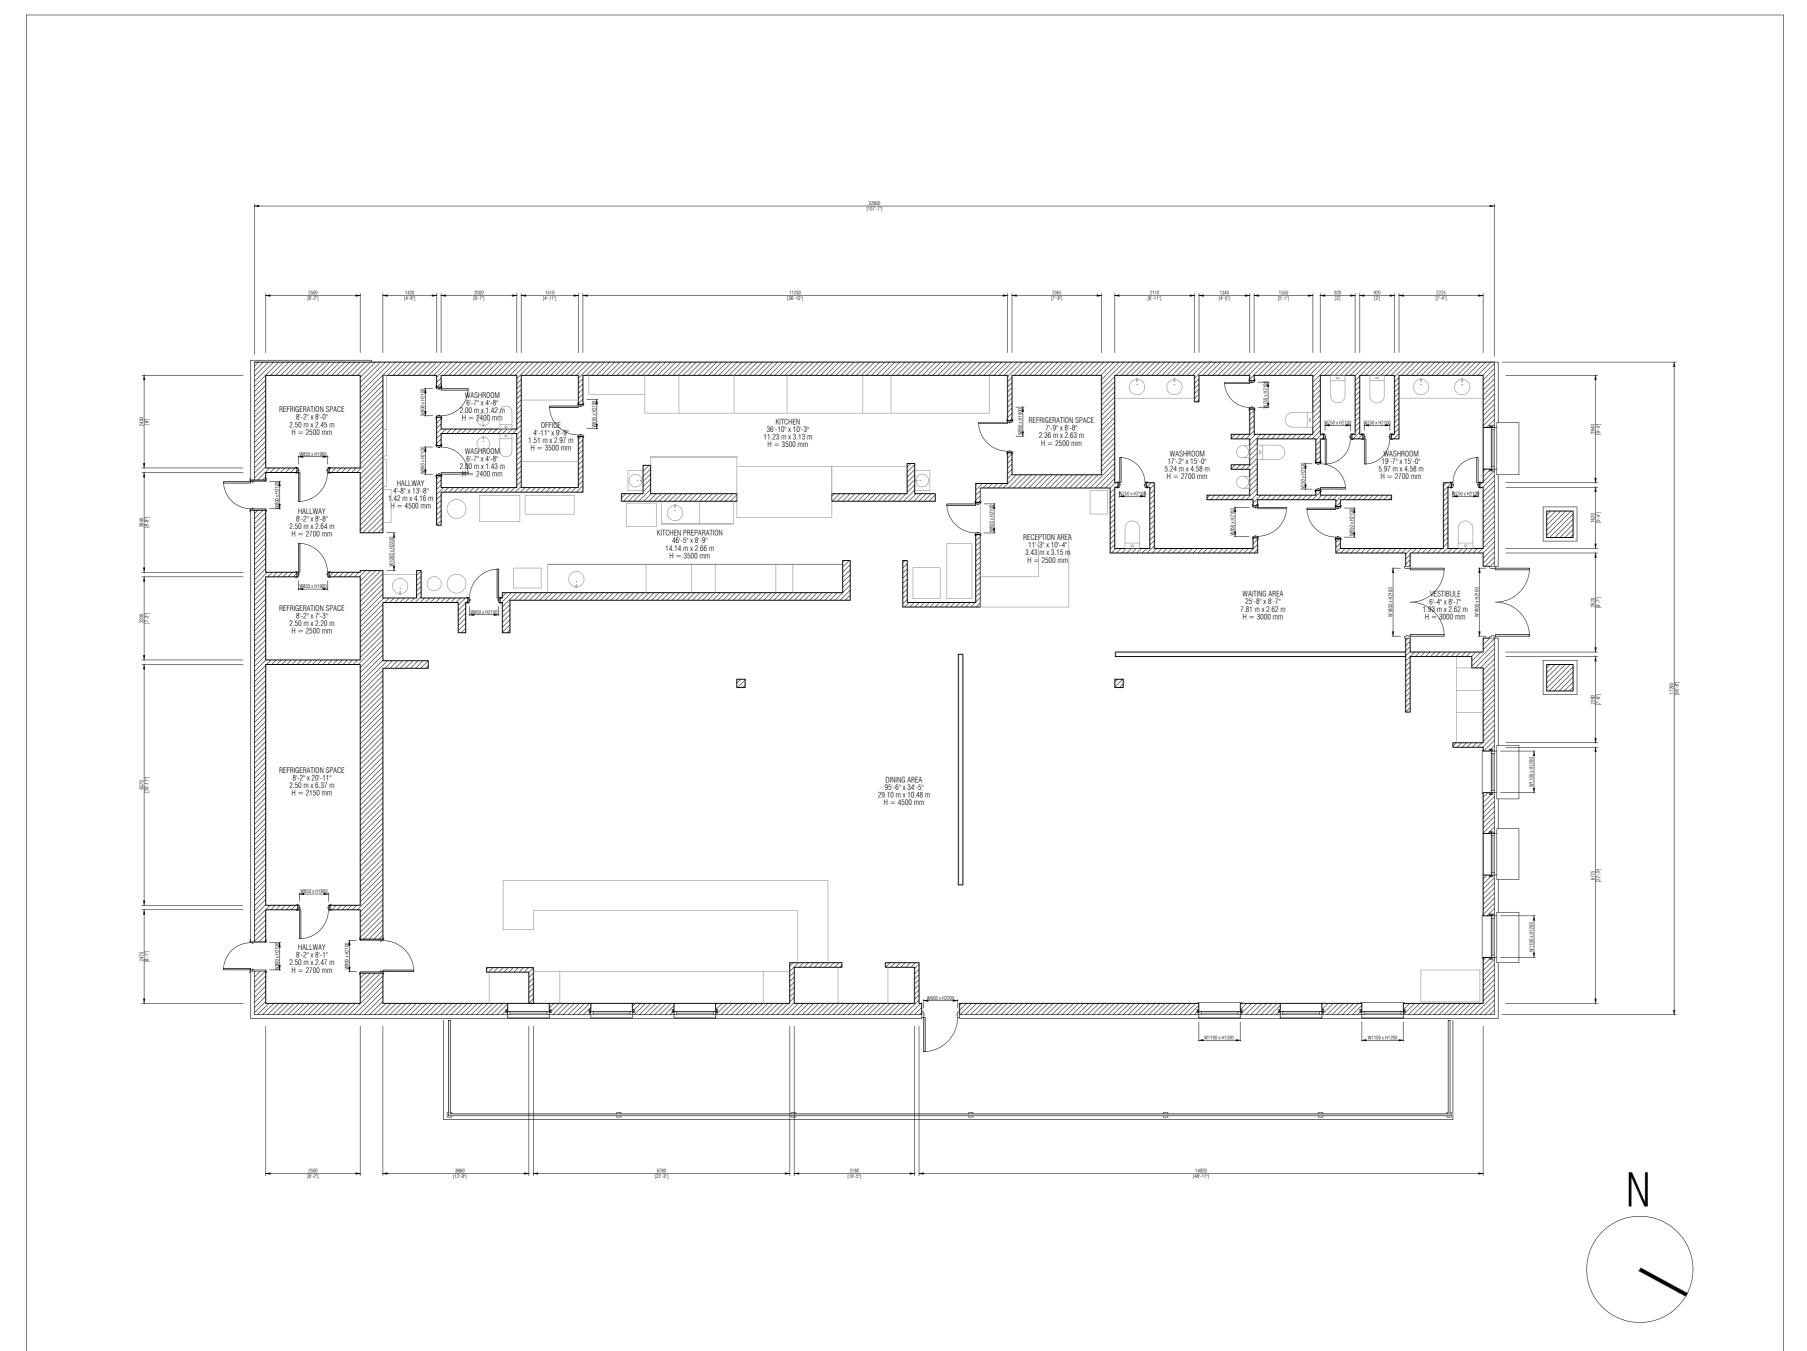

### Project Name

130 KINGSTON RD E, AJAX, ON

#### Address

130 KINGSTON RD E, AJAX, ON

#### Note

This plan has been created from a Matterport MC250 Pro2 (accurate within +/- 2% within 15' from scan positions).

While every attempt has been made to ensure the accuracy of the plan, Sky Sight Inc. assumes no liability for any errors, omissions, or misstatements. This plan is for illustrative purposes and should only be used as such.

| No. | Revision/Issue | Date |
|-----|----------------|------|
|     |                |      |
|     |                |      |
|     |                |      |
|     |                |      |

### Project Type

GROUND FLOOR PLAN

D.

03 - 10 - 2023

Sc

1:100

Sheet Number