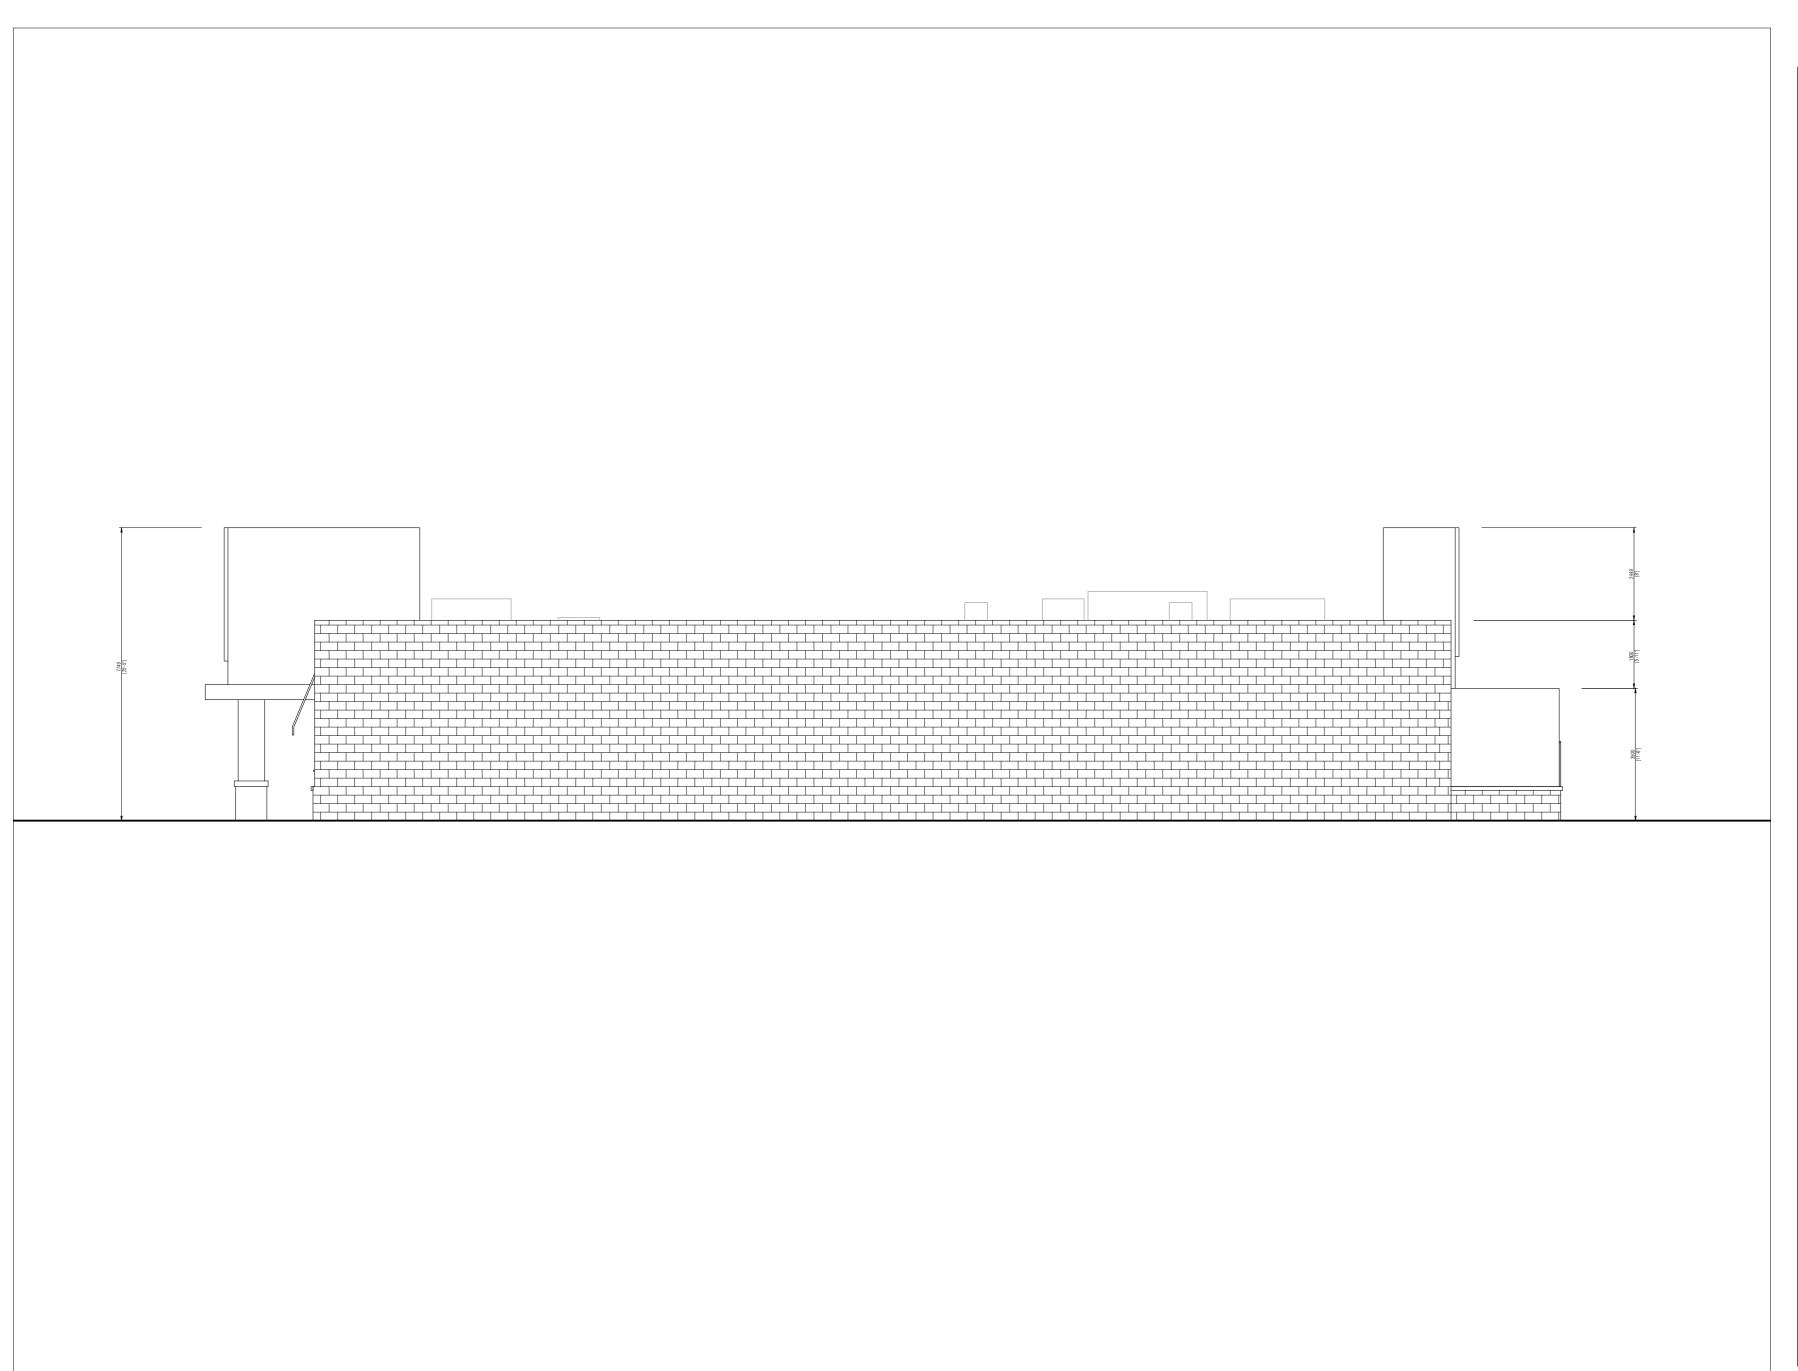

| No. | Revision/Issue | Date |
|-----|----------------|------|
|     |                |      |
|     |                |      |
|     |                |      |

Project Name

130 KINGSTON RD E, AJAX, ON

Project Type

WEST ELEVATION

Dat

03 - 10 - 2023

Sc

1:100

Sheet Number

Project Name

130 KINGSTON RD E, AJAX, ON