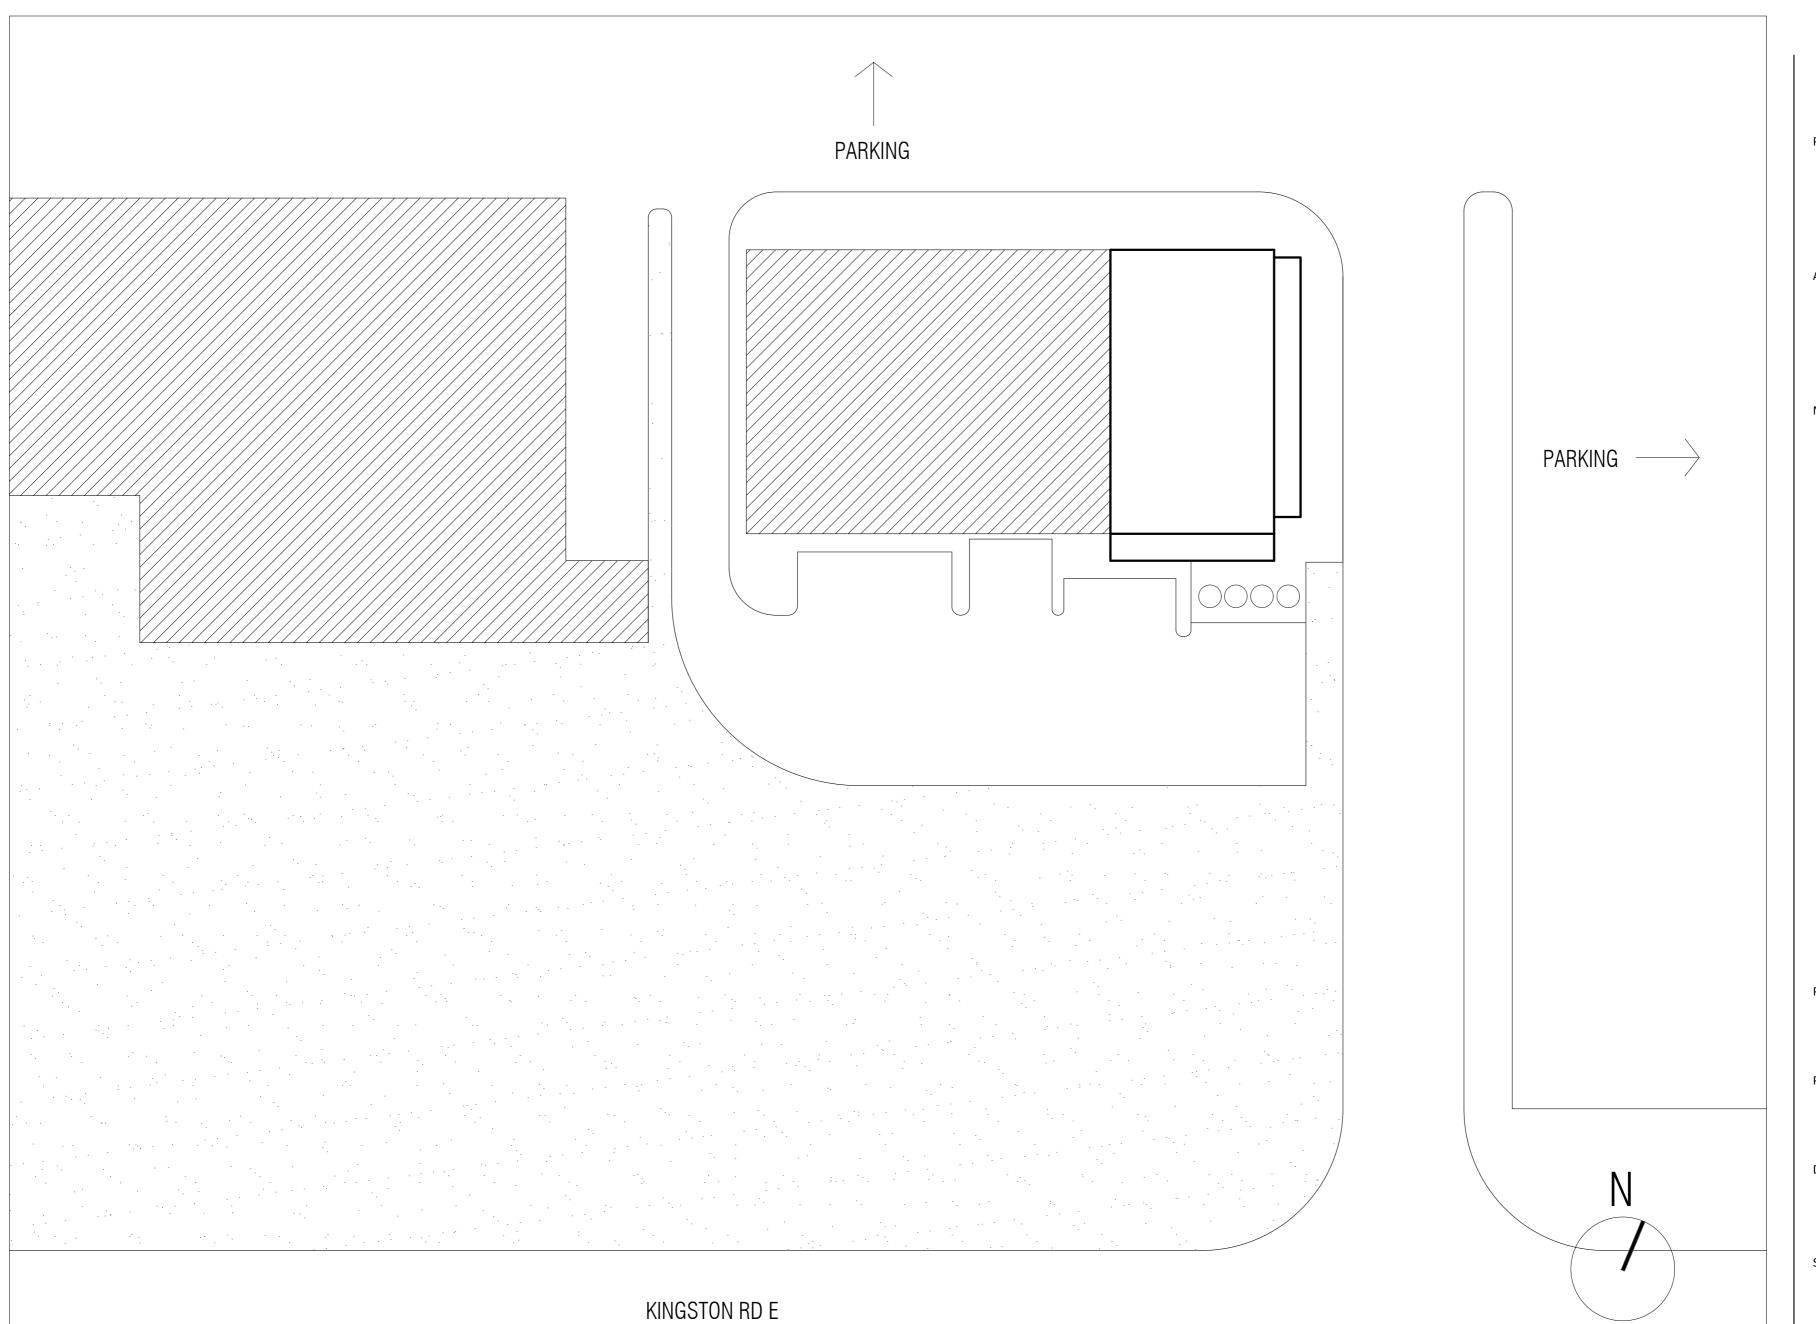

| No. | Revision/Issue | Date |
|-----|----------------|------|
|     |                |      |
|     |                |      |
|     |                |      |

Project Name

130 KINGSTON RD E, AJAX, ON

Project Type

SITE PLAN

03 - 10 - 2023

1:400

Sheet Number