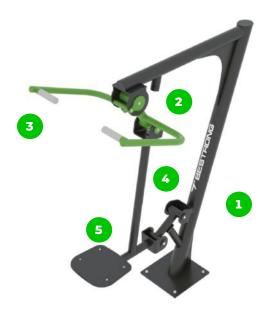

#### Lateral Pull-Down

The device is suitable for strengthening the muscles of the back and arm. The pull down machine is designed for complex training of the back muscles through gentle pulling exercises without damaging or straining the joints.