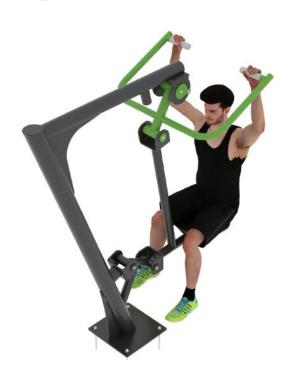

#### Lateral Pull-Down

The device is suitable for strengthening the muscles of the back and arm. The pull down machine is designed for complex training of the back muscles through gentle pulling exercises without damaging or straining the joints.