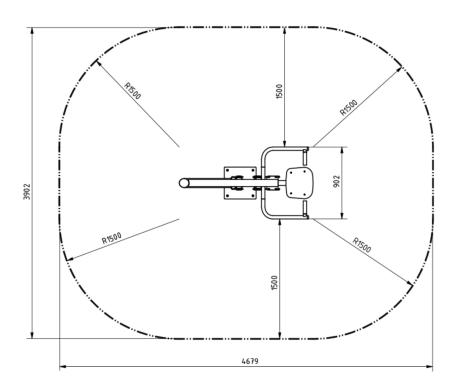

## Plan View

## **Technical specification**

Safety surfice area Around 1,5 m radius
Net weight 99 kg
Material \$235,KO33
Critic fall height 800 mm
Color options
For more color options, discuss with your sales representative.