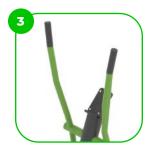

#### Lateral Pull-Down

The device is suitable for strengthening the muscles of the back and arm. The pull down machine is designed for complex training of the back muscles through gentle pulling exercises without damaging or straining the joints.