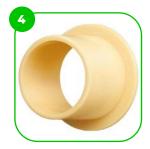

The bumpers of the devices are made of durabrubber material.

At the end of the arms, the handle is rubber-coated for a more comfortable and secure grip.

The device is fitted with composite bearings that are weather-resistant. The bearing does not require regular maintenance.