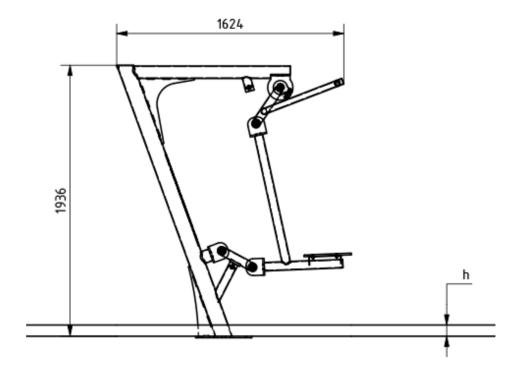

## **Side View**

At least 2 people

At least 2 people

Surface mounted

60-120 min.

90-120 min.

1 x 1.2 x 0.8 m

 $0.96 \, \text{m}^3$ 