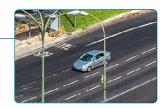

Smart linkage Automatic object detection via the panoramic channel with instant object tracking via the PTZ channel (available on select models, please check the specification sheet)

Manually select an object and the PTZ lens will track it. This mode has the highest priority.

When an object enters the view of the static lens, the PTZ lens is automatically triggered to track it.

Even if the object has left the monitoring area of the static lens, the PTZ lens will continue to track it.