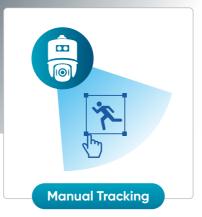

Smart linkage Automatic object detection via the panoramic channel with instant object tracking via the PTZ channel (available on select models, please check the specification sheet)

Manually select an object and the PTZ lens will track it. This mode has the highest priority.