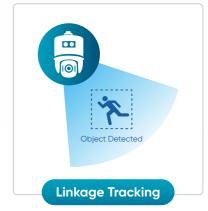

When an object enters the view of the static lens, the PTZ lens is automatically triggered to track it.

Even if the object has left the monitoring area of the static lens, the PTZ lens will continue to track it.