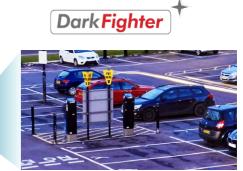

annel with instant object tracking via the PTZ channel (available on select models, please check the specification sheet)



Manually select an object and the PTZ lens will track it. This mode has the highest priority.



When an object enters the view of the static lens, the PTZ lens is automatically triggered to track it.



Even if the object has left the monitoring area of the static lens, the PTZ lens will continue to track it.

## **Superb Low-Light Performance**

 $Illuminate the darkness with Color Vu \ and \ Dark Fighter \ technologies, \ and \ keep \ your \ assets \ safe \ with \ the \ Tandem Vu \ PTZ.$ 

ColorVu Provides color images overnight with a fixed, F1.0 lens that lets in as much light as possible

DarkFighter Pan, tilt, and zoom for vivid details even in low light







## Switchable-Intelligence in One Camera

Enjoy a variety of powerful, intelligent functions in one camera – just switch to the function you need!

- Perimeter protection (Smart events, applied to all TandemVu PTZs)
- Person and vehicle detection\*
- Auto Tracking 3.0\*
- ANPR & traffic violation detection\*
- AR Live Interaction with HikCentral Professional\*

AR Live Interaction strengthens the complete perception of panoramas and details in open spaces through a live video map. It augments the user's monitoring experience with location-based label management and video channel linkage for intelligent object tracking.

\*These functions are available only on select camera models. For details, please check the camera model specification sheet.