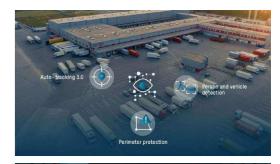

## Switchable-Intelligence in One Camera

Enjoy a variety of powerful, intelligent functions in one camera – just switch to the function you need!

- Perimeter protection (Smart events, applied to all TandemVu PTZs)
- Person and vehicle detection\*
- Auto Tracking 3.0\*
- ANPR & traffic violation detection\*
- AR Live Interaction with HikCentral Professional\*