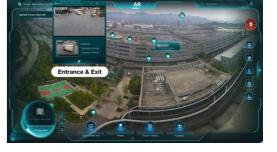

AR Live Interaction strengthens the complete perception of panoramas and details in open spaces through a live video map. It augments the user's monitoring experience with location-based label management and video channel linkage for intelligent object tracking.