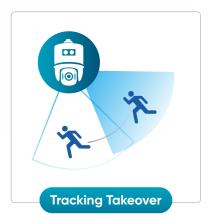

When an object enters the view of the static lens, the PTZ lens is automatically triggered to track it.

Even if the object has left the monitoring area of the static lens, the PTZ lens will continue to track it.