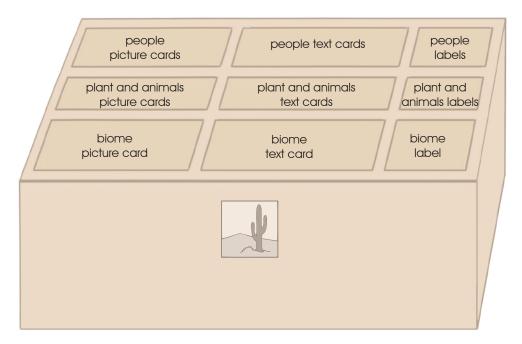

## **Biomes of the Continent Boxes**

(ages 8 to 12)

The Biomes of the Continent Boxes may be used to store and organize a set of Continent Biome Cards - Elementary on the shelf for easy access for independent student work. There are seven boxes included with the Biomes of the Continent Boxes. Each has a biome icon etched on the front and nine sections to organize the cards. These boxes are intended to display one continent's set of cards at a time. Please note that not all of the boxes will be needed for each continent (for example, Africa will not need the Temperate Forest or Polar boxes).

The cards can be sorted in a box accordingly:

These are all of the icons for the Biomes of the Continent Boxes:

wetland

grassland

mountain

temperate forest