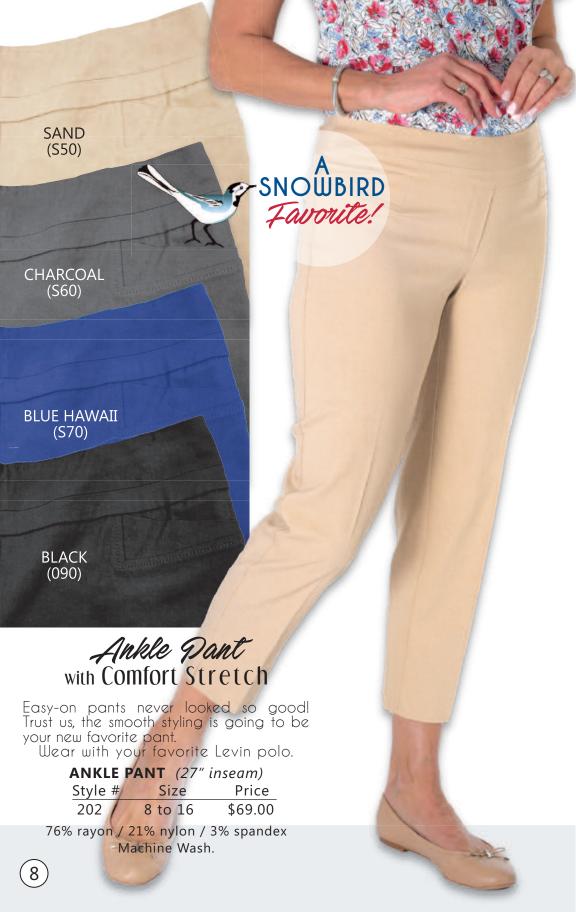

## Original LEON LEVIN Fly-Front Pant with Side Elastic

Designed with stay-flat waistband with spot elastic on back for ease. No-pucker pockets.

| St                                      | yle #           | Size      | Price   |  |  |
|-----------------------------------------|-----------------|-----------|---------|--|--|
| REGULA                                  | <b>R</b> (30" l | inseam)   |         |  |  |
|                                         |                 | 6 to 18   | \$74.00 |  |  |
| PETITE ★ (28" inseam)                   |                 |           |         |  |  |
| L1                                      | L016P           | 6P to 18P | \$74.00 |  |  |
| 56% cotton / 42% polyester / 2% spandex |                 |           |         |  |  |
| Easy care - machine wash and dry.       |                 |           |         |  |  |