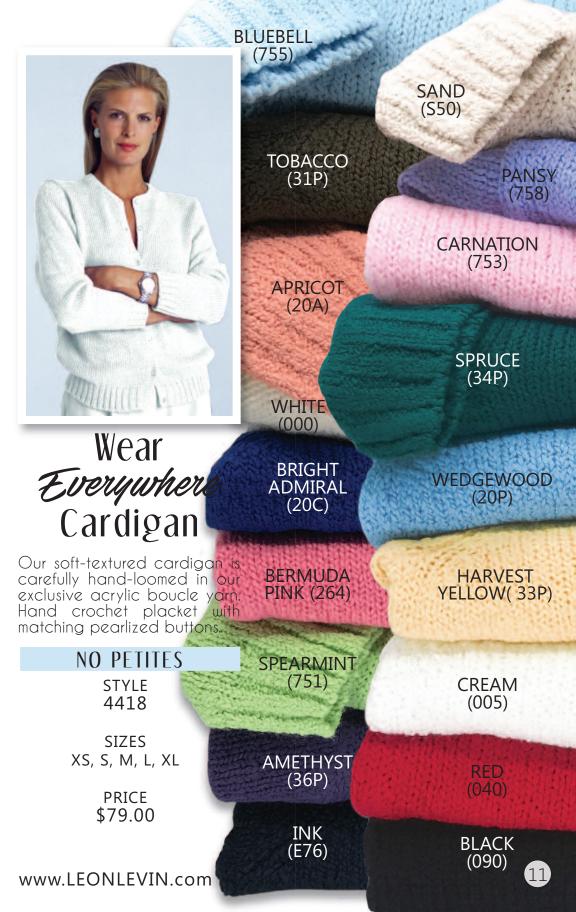

#### Wear Everywhere Cardigan

Easy care, machine wash.

MORE COLORS on page 11

Style # Sizes Price

ONLINE: leonlevin.com

XS, S, M, L, XL \$79.00

Printed on our ultra soft 100% natural cotton jersey knit fabric. Select your favorite sleeve length. Easy care. Machine wash - hang dry.

### Wear Everywhere Cardigan

Easy care, machine wash.

#### MORE COLORS on page 11

|   | Style #  | Sizes           | Price    |
|---|----------|-----------------|----------|
|   | 4418     | XS, S, M, L, XL | \$79.00  |
| 1 | 866.937. | .5366 leonle    | evin.com |

Wear Everywhere Cardigan

Easy care, machine wash.

#### MORE COLORS on page 11

 Style #
 Sizes
 Price

 4418
 XS, S, M, L, XL
 \$79.00

(13)

# Wear Everywhere Cardigan Easy care, machine wash.

MORE COLORS on page 11
Style # Sizes Price
4418 XS, S, M, L, XL \$79,00

SAND (S50) APRICOT (20A)

WHITE (000)

(17)

BERMUDA PINK (264)

BORDEAUX (20L)

BLUEBELL (755)