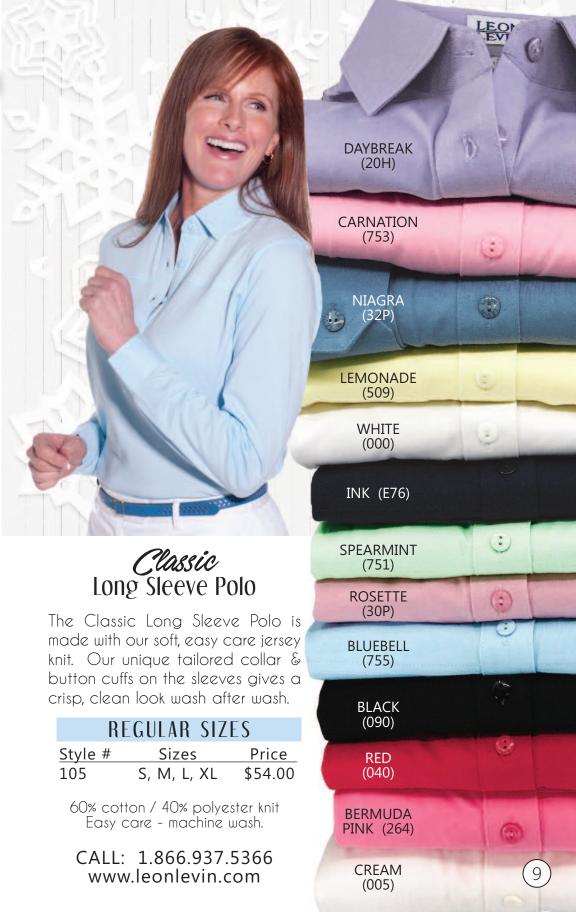

### Our *Original* Short Sleeve Polo

The tailored collar & placket are hallmarks of our polo. Classic lines and impeccable quality have stood the test of time. Made with our soft, easy care cotton blend jersey knit.

| REGULAR | PETITE★   |
|---------|-----------|
| STYLE   | STYLE     |
| 103     | 103P      |
| SIZES   | SIZES     |
| S to XL | PS to PXL |
| PRICE   | PRICE     |
| \$49.00 | \$49.00   |

CALL: 1.866.937.5366