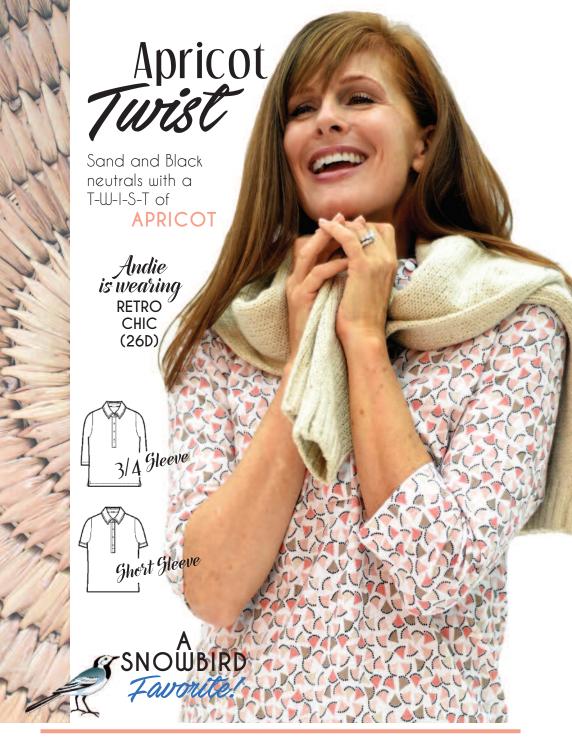

FRESH AS A DAISY (26B)

CRYSTAL LIGHT (26C)

RETRO CHIC (26D)

DOUBLE DIAMOND (26E)

**BLACK** 

# Wear Everywhere Cardigan Easy care, machine wash.

MORE COLORS on page 11
Style # Sizes Price
4418 XS, S, M, L, XL \$79,00

SAND (S50) APRICOT (20A)

WHITE (000)

(17)

BERMUDA PINK (264)

BORDEAUX (20L)

BLUEBELL (755)