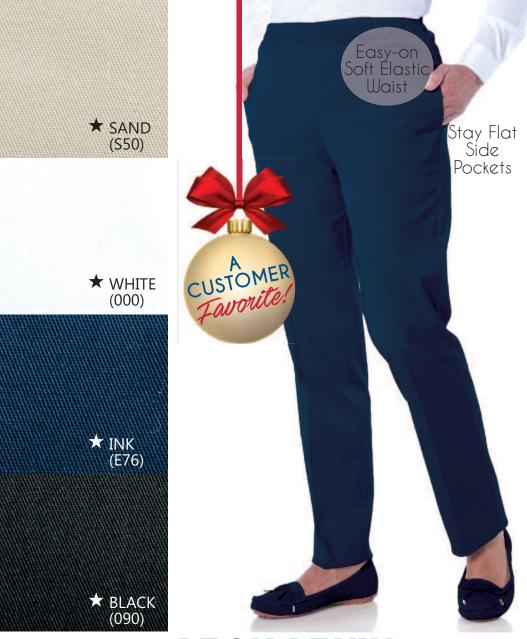

## Original LEON LEVIN Easy Does It Pant

Tailored in our cotton blend twill fabric, this easyon pant has soft elastic all-around the waist and on-seam pockets. Gently tapered leg.

Style # Size Price

**REGULAR** (30" inseam)

L1026 6 to 18 \$69.00

**PETITE** ★ (28" inseam)

L1026P 6P to 18P \$69.00

56% cotton / 42% polyester / 2% spandex Easy care - machine wash and dry.

Printed on our ultra soft 100% natural cotton jersey knit fabric. Select your favorite sleeve length. Easy care. Machine wash - hang dry.