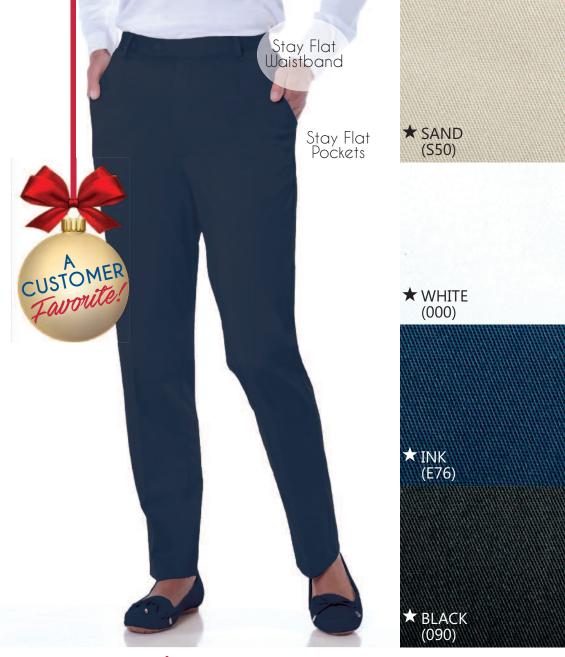

## Original LEON LEVIN Fly-Front Pant with Side Elastic

Designed with stay-flat waistband with spot elastic on back for ease. No-pucker pockets.

| St                                      | yle #           | Size      | Price   |  |  |
|-----------------------------------------|-----------------|-----------|---------|--|--|
| REGULA                                  | <b>R</b> (30" l | inseam)   |         |  |  |
|                                         |                 | 6 to 18   | \$74.00 |  |  |
| PETITE ★ (28" inseam)                   |                 |           |         |  |  |
| L1                                      | L016P           | 6P to 18P | \$74.00 |  |  |
| 56% cotton / 42% polyester / 2% spandex |                 |           |         |  |  |
| Easy care - machine wash and dry.       |                 |           |         |  |  |

## Original LEON LEVIN Easy Does It Pant

Tailored in our cotton blend twill fabric, this easyon pant has soft elastic all-around the waist and on-seam pockets. Gently tapered leg.

Style # Size Price

**REGULAR** (30" inseam)

L1026 6 to 18 \$69.00

**PETITE** ★ (28" inseam)

L1026P 6P to 18P \$69.00

56% cotton / 42% polyester / 2% spandex Easy care - machine wash and dry.

Printed on our ultra soft 100% natural cotton jersey knit fabric. Select your favorite sleeve length. Easy care. Machine wash - hang dry.