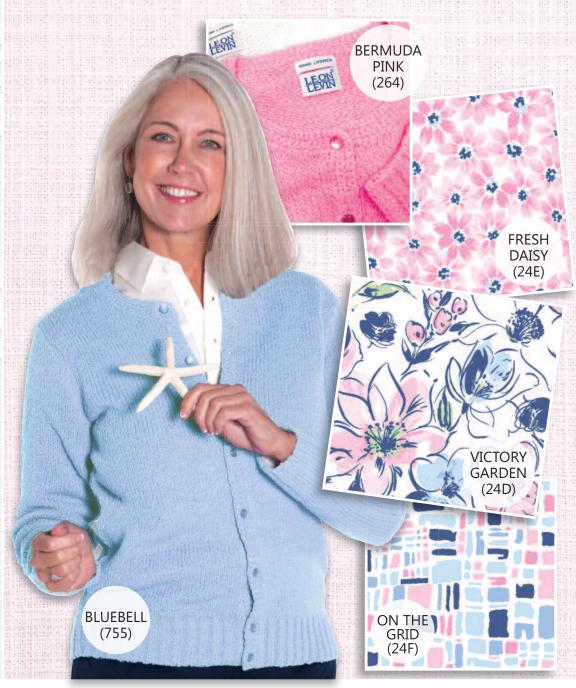

# Wear Everywhere Cardigan Easy care, machine wash.

MORE COLORS on page 11
Style # Sizes Price
4418 XS, S, M, L, XL \$79,00

SAND (S50) APRICOT (20A)

WHITE (000)

(17)

BERMUDA PINK (264)

BORDEAUX (20L)

BLUEBELL (755)