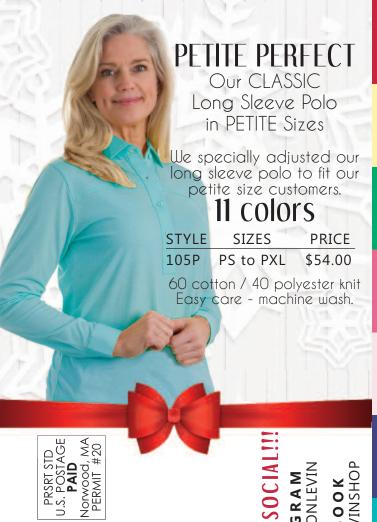

#### SHORT SLEEVE PETITE

We specially adjusted our short sleeve polo a bit shorter in length to better fit our petite gal.

STYLE SIZES PRICE 103P PS to PXL \$49.00

60% cotton / 40% polyester knit Easy care - machine wash.