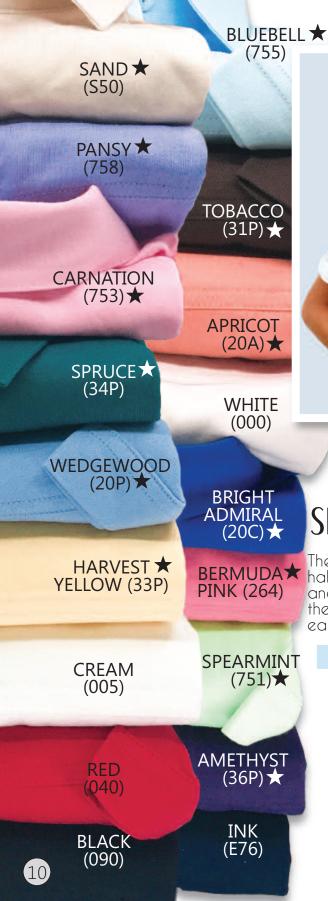

#### Wear Everywhere Cardigan

Easy care, machine wash.

MORE COLORS on page 11

Style # Sizes Price

ONLINE: leonlevin.com

XS, S, M, L, XL \$79.00

Printed on our ultra soft 100% natural cotton jersey knit fabric. Select your favorite sleeve length. Easy care. Machine wash - hang dry.

### Wear Everywhere Cardigan

Easy care, machine wash.

#### MORE COLORS on page 11

|   | Style #  | Sizes           | Price    |
|---|----------|-----------------|----------|
|   | 4418     | XS, S, M, L, XL | \$79.00  |
| 1 | 866.937. | .5366 leonle    | evin.com |

Wear Everywhere Cardigan

Easy care, machine wash.

#### MORE COLORS on page 11

 Style #
 Sizes
 Price

 4418
 XS, S, M, L, XL
 \$79.00

(13)

# Wear Everywhere Cardigan Easy care, machine wash.

MORE COLORS on page 11
Style # Sizes Price
4418 XS, S, M, L, XL \$79,00

SAND (S50) APRICOT (20A)

WHITE (000)

(17)

BERMUDA PINK (264)

BORDEAUX (20L)

BLUEBELL (755)