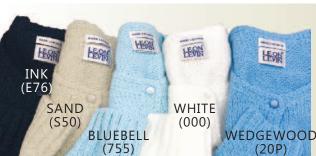

# Wear Everywhere Cardigan Easy care, machine wash.

MORE COLORS on page 11
Style # Sizes Price
4418 XS, S, M, L, XL \$79,00

SAND (S50) APRICOT (20A)

WHITE (000)

(17)

BERMUDA PINK (264)

BORDEAUX (20L)

BLUEBELL (755)

SPEARMINT (751)

CARNATION (753)

LEMONADE (509)

BRIGHT TEAL (20E))

> DUSTY ROSE (20K)

> > SAND (S50)

PANSY (758)

SPRUCE (34P)