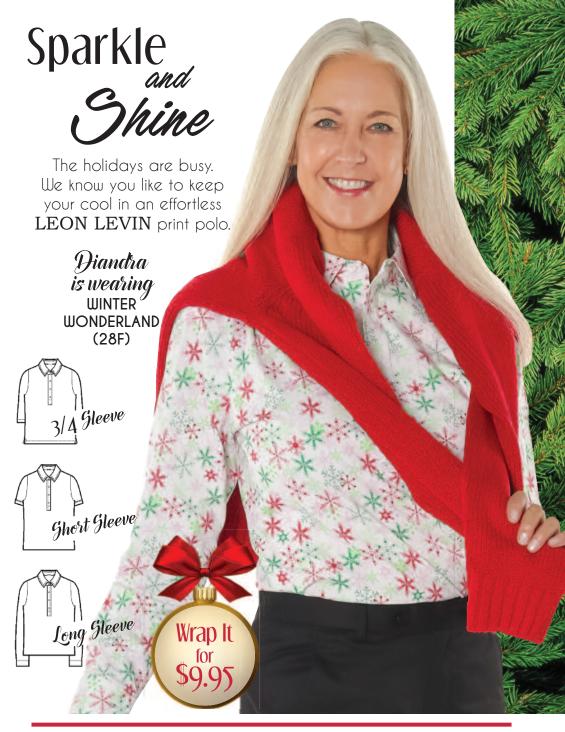

### FREE MATCHING PRINT MASK will be included in your print order.

CHARMING (28A)

WINDOW SHOPPING (28B)

SPLASH ZONE (28C)

JOLLY HOLLY (28D)

PRETTY POINSETTIA (28E)

WINTER WONDERLAND (28F)

#### Wear Everywhere Cardigan

Easy care, machine wash.

MORE COLORS on page 11

Style # Sizes Price

ONLINE: leonlevin.com

XS, S, M, L, XL \$79.00

Printed on our ultra soft 100% natural cotton jersey knit fabric. Select your favorite sleeve length. Easy care. Machine wash - hang dry.

|                                           | STYLE             | SIZE                                      | PRICE                         |  |
|-------------------------------------------|-------------------|-------------------------------------------|-------------------------------|--|
| Short Sleeve<br>3/4 Sleeve<br>Long Sleeve | 103<br>102<br>105 | S, M, L, XL<br>S, M, L, XL<br>S, M, L, XL | \$59.00<br>\$64.00<br>\$64.00 |  |
| Long Sleeve Petite                        | 105P              | PS, PM, PL, PXL                           | \$64.00                       |  |