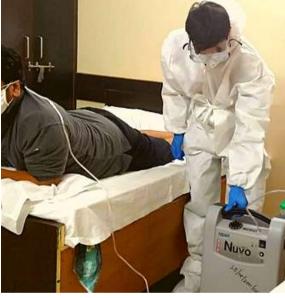

#### **OXYGEN CONCENTRATORS (O2C) SENT** TO HOSPITALS/COVID CARE CENTRES (16 MAY)

#### MORE TO BE PROCURED IN INDIA & SHIPPED BY **INTERNATIONAL ASSOCIATES**