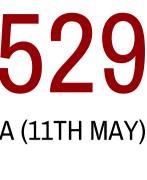

# WORLD'S LARGEST HUMANITARIAN CRISIS

3,48,529 DAILY CASES: INDIA (11TH MAY)

4,200 DEATHS: INDIA (11TH MAY)

ONE MONTH.

### HEALTH INFRASTRUCTURE IS OVERWHELMED, CONTRIBUTING TO INCREASE IN DEATHS.

### **INCORRECT OR FAKE INFORMATION IS CREATING** PANIC, CONFUSION AND FEAR IN THE MASSES.

#### **5 TIMES INCREASE IN DAILY DEATHS IN THE LAST**