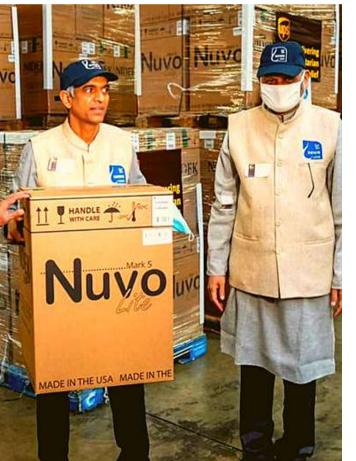

#### **OXYGEN CONCENTRATORS (O2C) SENT** TO HOSPITALS/COVID CARE CENTRES (16 MAY)

#### MORE TO BE PROCURED IN INDIA & SHIPPED BY **INTERNATIONAL ASSOCIATES**