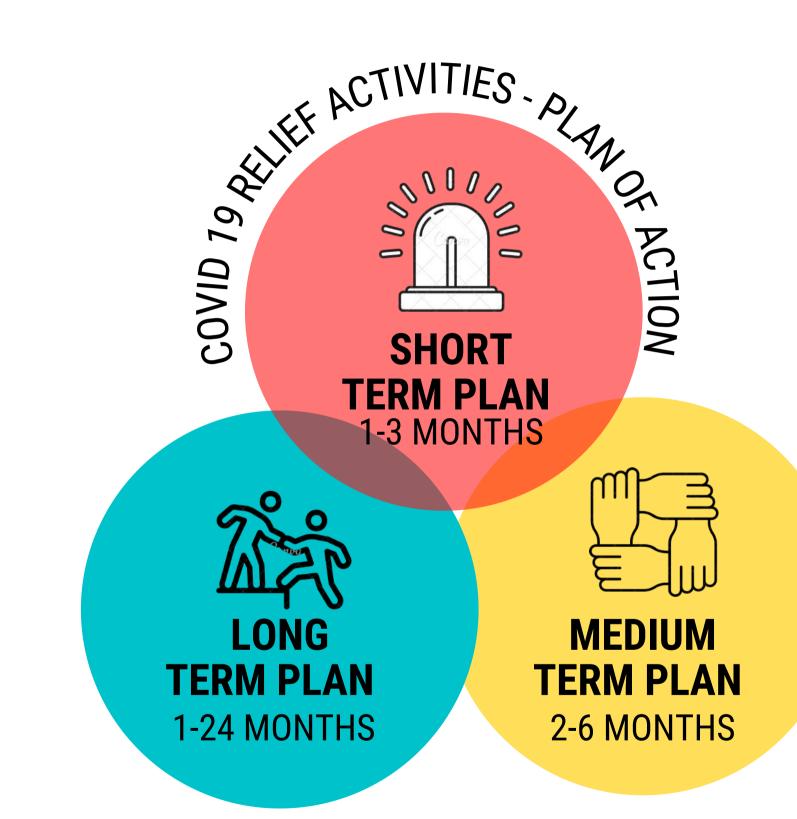

register at www.eglobaldoctors.com

Please join the zoom meeting Everyday, 6.00 AM - 9.00 AM Indian Standard Time (IST)

Please join the zoom call by visiting: www.eglobaldoctors.com