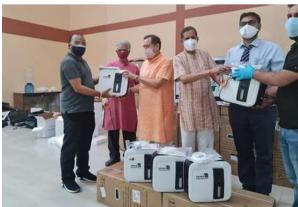

## SEWA INTERNATIONAL **COVID-19 ONGOING INTERVENTIONS**

**DISTRIBUTION OF MEDICAL EQUIPMENTS/SUPPLIES** 

MEDICINE/SANITARY KITS TO POOR IN RURAL & SLUM AREAS

**ESSENTIAL KITS DISTRIBUTED FOR POOR FAMILIES** 

**SUPPORTING COVID CARE & ISOLATION CENTRES** 

SERVING OLD-AGE, SHELTER, OBSERVATION HOMES

**DIGITAL HELPDESK WITH VERIFIED INFORMATION** 

**TELE-CALLING BASED MENTAL HEALTH COUNSELLING** 

**COUNTERING THE INFODEMIC WITH TARGETED CAMPAIGNS** 

#### **OXYGEN CONCENTRATORS (O2C) SENT** TO HOSPITALS/COVID CARE CENTRES (16 MAY)

#### MORE TO BE PROCURED IN INDIA & SHIPPED BY **INTERNATIONAL ASSOCIATES**