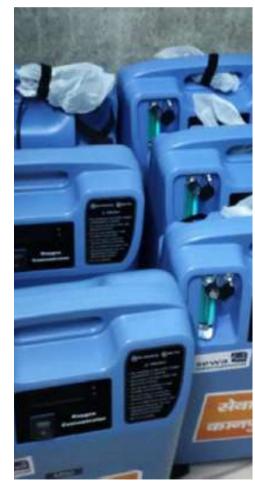

6,500+

250+ **VENTILATORS & 256 CONVENTORS ARRIVING** THIS MONTH

20,500+

#### **OXYGEN CONCENTRATORS (O2C) SENT** TO HOSPITALS/COVID CARE CENTRES (16 MAY)

#### MORE TO BE PROCURED IN INDIA & SHIPPED BY **INTERNATIONAL ASSOCIATES**