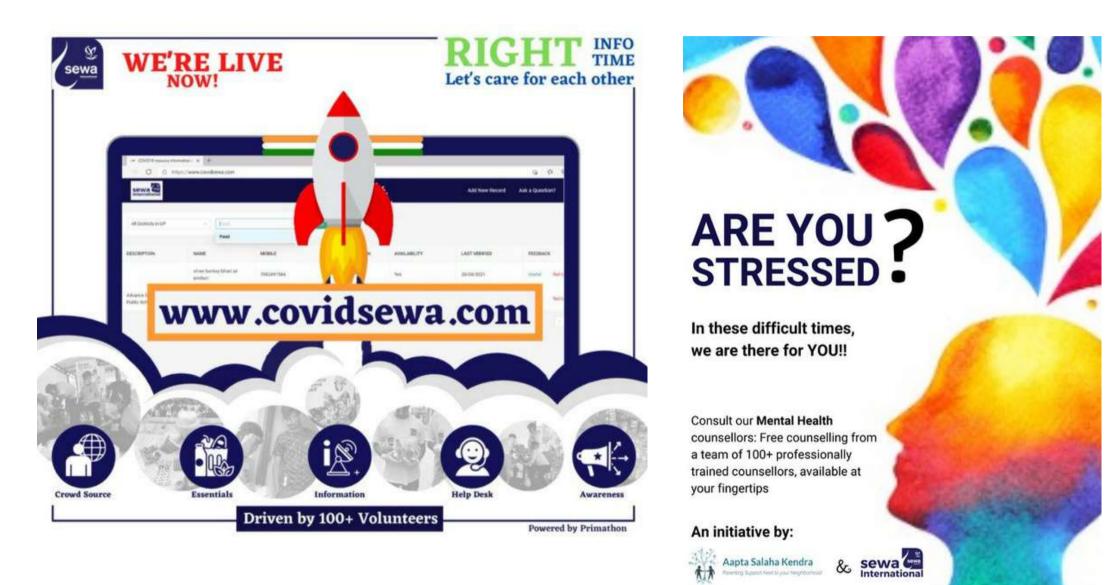

### **ONLINE INITIATIVES**

+91-6362055380

aapta4all@gmail.com

Every Day

Ask4Support.in | SewaInternational.org

9:00 AM - 6:00 PM

WITH VERIFIED INFORMATION ON COVID19 ESSENTIALS, AND A LIVE 24X7 CHAT-BASED SUPPORT SYSTEM WITH 24K VISITORS, MENTAL/TRAUMA COUNSELING AND HELPLINE/TELEMEDICINE CONSULTATION WITH GLOBAL DOCTORS