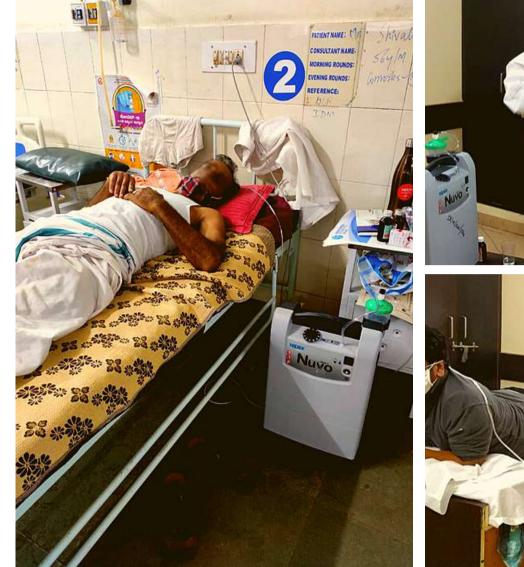

### **COVID CARE & ISOLATION CENTRE - 50 BEDS**

Mild-Moderate Patients with medical/non-Medical needs including Oxygen Cylinders/Concentrators, Pulse Oxymeters, attended to by doctors, nurses and attendants with remote monitoring support.

#### **COVID CARE CENTRES** (WITH MEDICAL CARE)