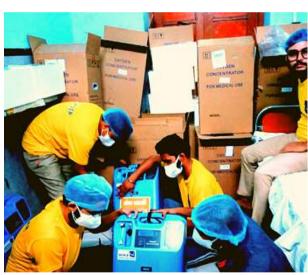

## SEWA INTERNATIONAL **COVID-19 ONGOING INTERVENTIONS**

**DISTRIBUTION OF MEDICAL EQUIPMENTS/SUPPLIES** 

MEDICINE/SANITARY KITS TO POOR IN RURAL & SLUM AREAS

**ESSENTIAL KITS DISTRIBUTED FOR POOR FAMILIES** 

**SUPPORTING COVID CARE & ISOLATION CENTRES** 

SERVING OLD-AGE, SHELTER, OBSERVATION HOMES

**DIGITAL HELPDESK WITH VERIFIED INFORMATION** 

**TELE-CALLING BASED MENTAL HEALTH COUNSELLING** 

**COUNTERING THE INFODEMIC WITH TARGETED CAMPAIGNS** 

#### **OXYGEN CONCENTRATORS (O2C) SENT** TO HOSPITALS/COVID CARE CENTRES (16 MAY)

#### MORE TO BE PROCURED IN INDIA & SHIPPED BY **INTERNATIONAL ASSOCIATES**