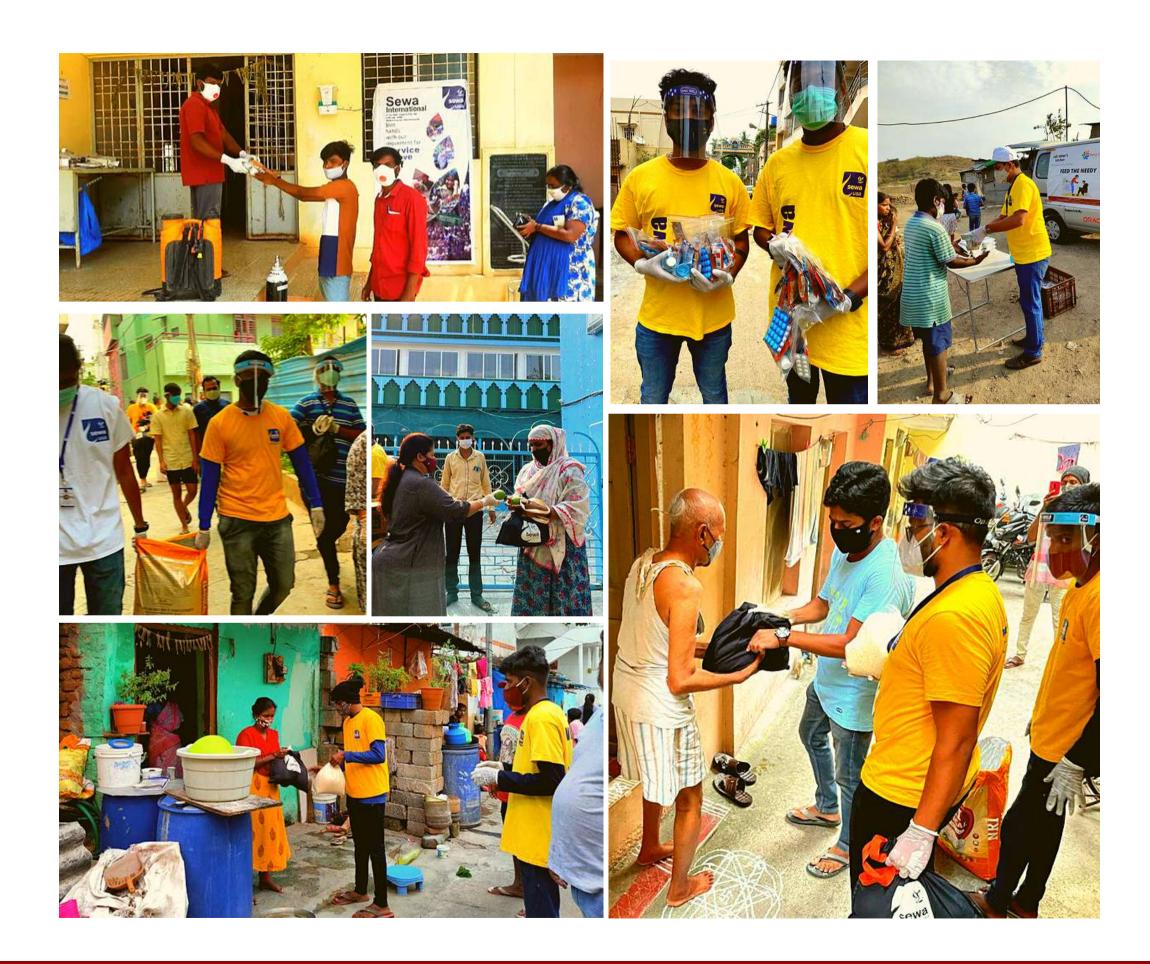

## SEWA INTERNATIONAL **COVID-19 ONGOING INTERVENTIONS**

**DISTRIBUTION OF MEDICAL EQUIPMENTS/SUPPLIES** 

MEDICINE/SANITARY KITS TO POOR IN RURAL & SLUM AREAS

**ESSENTIAL KITS DISTRIBUTED FOR POOR FAMILIES** 

**SUPPORTING COVID CARE & ISOLATION CENTRES** 

SERVING OLD-AGE, SHELTER, OBSERVATION HOMES

**DIGITAL HELPDESK WITH VERIFIED INFORMATION** 

**TELE-CALLING BASED MENTAL HEALTH COUNSELLING** 

**COUNTERING THE INFODEMIC WITH TARGETED CAMPAIGNS** 

### 5,000+

ESSENTIAL KITS, FOOD DISTRIBUTED

### 4,000+

MEDICAL, SANITARY KITS DISTRIBUTED

### 30,000+

MORE PLANNED FOR THE MONTH ACROSS 10 STATES

SUPPORTED WITH CONCENTRATORS AND MEDICINES THROUGH ON-GROUND PARTNERS

SERVING THE OLD-AGE, SHELTER, OBSERVATION HOMES WITH MEDICINES, MONTHLY SUPPORT PACKAGE TO SURVIVE THE LOCKDOWN. SERVED 10 SUCH HOMES SO FAR