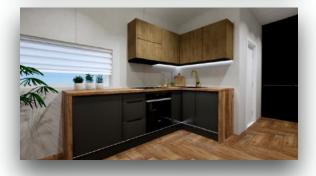

The kitchen is made of high quality materials to meet your expectations. We use white goods from BOSCH

High quality stone tiles are used in the bathroom. GROHE fittings and Villeroy-Boch ceramics.

For heating, we use air-conditioning units that work on the principle of a 3.5 KW heat pump with a heating function down to -25 degrees, with external radiators, which according to our planning is the most economical solution for the customer. In addition, we install infrared heating panels or underfloor heating in the rooms.

# Kitchen

# **Equipment offers us**

- Cooker bonnet
- Built-in oven
- Built-in dishwashe

- Built-in fridge-freezer