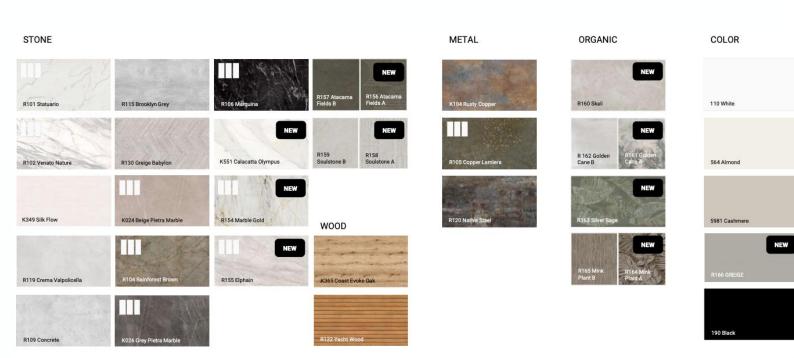

The waterproof, large-format wall tiles from Rocko Tiles are a real revolution among cladding and decorative materials. Decorative materials. Rocko Tiles are available in a range of fashionable designs, that perfectly imitate wood, concrete or

marble and can be used in living

rooms, kitchens and bathrooms. The lightweight and thin tiles replace paint, wallpaper, stoneware or ceramic tiles on your wall. Rocko tiles are absolutely waterproof, hygienic and dimensionally stable. They are the ideal material to furnish your dream bathroom.