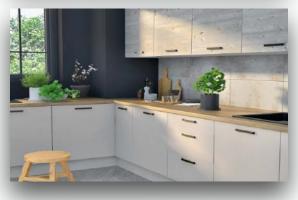

The kitchen is made of high quality materials to meet your expectations. We use white goods from BOSCH

High quality stone tiles are used in the bathroom. GROHE fittings and Villeroy-Boch ceramics.

For heating, we use air-conditioning units that work on the principle of a 3.5 KW heat pump with a heating function down to -25 degrees, with external radiators, which according to our planning is the most economical solution for the customer. In addition, we install infrared heating panels or underfloor heating in the rooms.

# Kitchen

# **Equipment offers us**

- Cooker bonnet
- Built-in oven
- Built-in dishwashe

- Built-in fridge-freezer