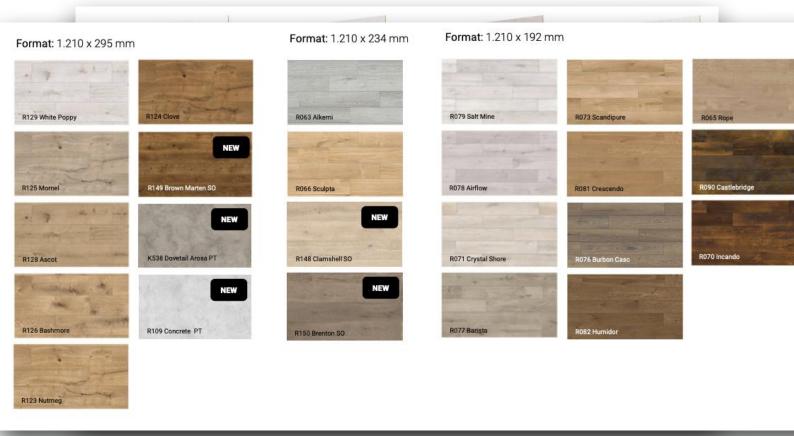

#### Flooring

We use Rocko brand vinyl panels Rocko brand vinyl panels

in our modular homes. This is SPC's range of vinyl flooring, which boasts beautiful design and exceptional performance. They are manufactured using a digital printing. process and give the

the look of natural wood and stone down to the

smallest detail. And, as with natural floors, the design varies within each décor, allowing you to install up to 14 m<sup>2</sup> without repeating individual panels. Rocko vinyl planks are extremely dimensionally stable and are therefore

and are therefore suitable for installation in sunny and high-traffic areas. I ts water resistance and high resistance to damage and scratches make it ideal for kitchens and bathrooms.