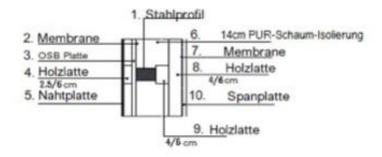

# Design

Load-bearing structure space-welded steel frame with steel profiles 100x60x5 mm, between the frames steel elements with profiles 60x40x4 mm.

Built-up outer walls according to the following layers:

- 0.7 mm thick folded sheet (or decoration with impregnated board).

-wood lath 2.5 x 6 cm

- OSB 12 mm thick
- steel profile 60x40x4 mm
- Wooden batten 4 x 6 cm (vertical installation)
- Wall insulation of closed-cell PUR foam, 4 cm thick.
- Wall insulation with 8 cm thick open-cell PUR foam.
- Wooden batten 4 x 6 cm (horizontal assembly every approx. 60 cm)
- 1.2 cm thick ECO chipboard

#### Wandquerschnitt: