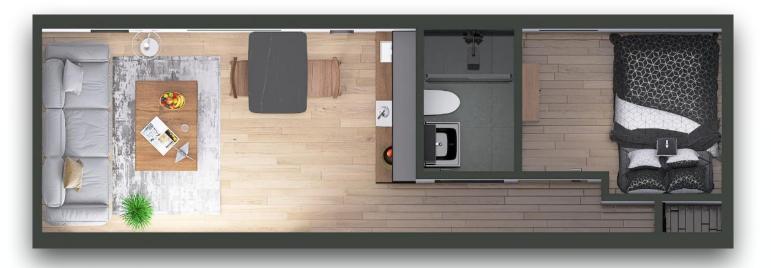

#### List of rooms:

0.1 Room with kitchenette - 13.82m20.2 - Bathroom - 3.62m20.3 - Bedroom- 6,50m2