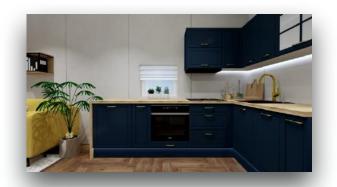

The kitchen is made of high quality materials to meet your expectations. We use white goods from BOSCH

High quality stone tiles are used in the bathroom. GROHE fittings and Villeroy-Boch ceramics.

For heating, we use air-conditioning units that work on the principle of a 3.5 KW heat pump with a heating function down to -25 degrees, with external radiators, which according to our planning is the most economical solution for the customer. In addition, we install infrared heating panels or underfloor heating in the rooms.

# Kitchen

# **Equipment offers us**

- Cooker bonnet
- Built-in oven
- Built-in dishwashe

- Built-in fridge-freezer