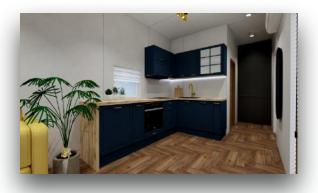

The kitchen is made of high quality materials to meet your expectations. We use white goods from BOSCH

High quality stone tiles are used in the bathroom. GROHE fittings and Villeroy-Boch ceramics.

For heating, we use air-conditioning units that work on the principle of a 3.5 KW heat pump with a heating function down to -25 degrees, with external radiators, which according to our planning is the most economical solution for the customer. In addition, we install infrared heating panels or underfloor heating in the rooms.

# Kitchen

# **Equipment offers us**

- Cooker bonnet
- Built-in oven
- Built-in dishwashe

- Built-in fridge-freezer