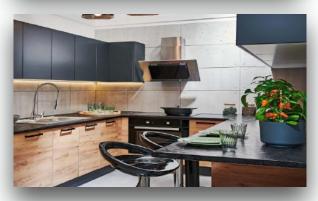

The kitchen is made of high quality materials to meet your expectations. We use white goods from BOSCH

High quality stone tiles are used in the bathroom. GROHE fittings and Villeroy-Boch ceramics.

For heating, we use air-conditioning units that work on the principle of a 3.5 KW heat pump with a heating function down to -25 degrees, with external radiators, which according to our planning is the most economical solution for the customer. In addition, we install infrared heating panels or underfloor heating in the rooms.

# Kitchen

# **Equipment offers us**

- Cooker bonnet
- Built-in oven
- Built-in dishwashe

- Built-in fridge-freezer