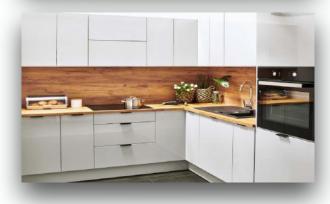

The kitchen is made of high quality materials to meet your expectations. We use white goods from BOSCH

High quality stone tiles are used in the bathroom. GROHE fittings and Villeroy-Boch ceramics.

For heating, we use air-conditioning units that work on the principle of a 3.5 KW heat pump with a heating function down to -25 degrees, with external radiators, which according to our planning is the most economical solution for the customer. In addition, we install infrared heating panels or underfloor heating in the rooms.

# Kitchen

# **Equipment offers us**

- Cooker bonnet
- Built-in oven
- Built-in dishwashe

- Built-in fridge-freezer