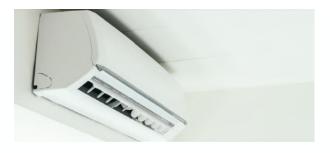

The kitchen is made of high quality materials to meet your expectations. We use white goods from BOSCH

High quality stone tiles are used in the bathroom. GROHE fittings and Villeroy-Boch ceramics.

For heating, we use air-conditioning units that work on the principle of a 3.5 KW heat pump with a heating function down to -25 degrees, with external radiators, which according to our planning is the most economical solution for the customer. In addition, we install infrared heating panels or underfloor heating in the rooms.

# Installation material:

-water installation made of PE pipes
-hot water installation made of PE pipes,
-electric hot water tank with a capacity of 50 litres
-sanitary waste water installation made of PVC pipes
-electrical installation made of copper cables
-electrical heating (bath ladder heater 800 W)
-heating/cooling air conditioner 3.5 kW
-bath ventilation duct Ø100 mm
-sockets type SCHNEIDER schuko
-3 external contacts
-electric water connection heating (antifreeze)

# **Additional options**

Heating mat 220W/m2 integrated into the floor of the house, controlled via WI FI

Additional modern and very economical heating system

Pleated blinds for interior windows

Dual air conditioning