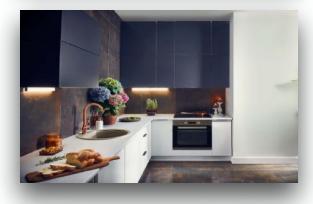

The kitchen is made of high quality materials to meet your expectations. We use white goods from BOSCH

High quality stone tiles are used in the bathroom. GROHE fittings and Villeroy-Boch ceramics.

For heating, we use air-conditioning units that work on the principle of a 3.5 KW heat pump with a heating function down to -25 degrees, with external radiators, which according to our planning is the most economical solution for the customer. In addition, we install infrared heating panels or underfloor heating in the rooms.

# Kitchen

# **Equipment offers us**

- Cooker bonnet
- Built-in oven
- Built-in dishwashe

- Built-in fridge-freezer