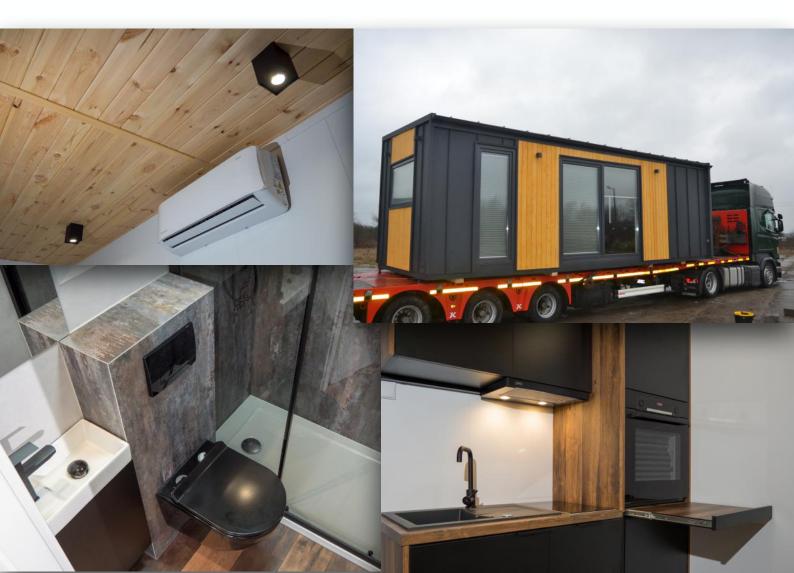

The kitchen is made of high quality materials to meet your expectations. We use white goods from BOSCH

High quality stone tiles are used in the bathroom. GROHE fittings and Villeroy-Boch ceramics.

For heating, we use air-conditioning units that work on the principle of a 3.5 KW heat pump with a heating function down to -25 degrees, with external radiators, which according to our planning is the most economical solution for the customer. In addition, we install infrared heating panels or underfloor heating in the rooms.

#### List of rooms:

0.1 Room with kitchenette - 13.82m20.2 - Bathroom - 3.62m20.3 - Bedroom- 6,50m2

#### Flooring

We use Rocko brand vinyl panels Rocko brand vinyl panels

in our modular homes. This is SPC's range of vinyl flooring, which boasts beautiful design and exceptional performance. They are manufactured using a digital printing. process and give the

#### **Sanitary ceramics**

Since 1748, the Villeroy & Boch brand has been synonymous with high quality and beauty, with advanced ideas and techniques in ceramics. It has always been Villeroy & Boch's ambition to create a home that invites you to celebrate life's moments.

#### TOP PERFORMANCE THAT GOES BEYOND DESIGN

Enjoy stunning, elegant design and reliable functionality with GROHE taps. Unique design and innovative technologies allow you to discover a whole new level of comfort every day. Wall

# **Equipment offers us**

- Cooker bonnet
- Built-in oven
- Built-in dishwashe

- Built-in fridge-freezer