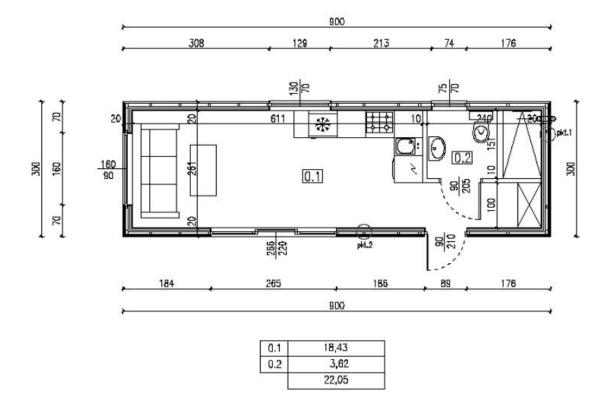

# **TECHNICAL DESIGNATION**

Length - 9.00 m Width - 3.00 m Building area - 27.00 m2

#### List of rooms:

0.1 Room with kitchenette - 13.82m20.2 - Bathroom - 3.62m20.3 - Bedroom- 6,50m2