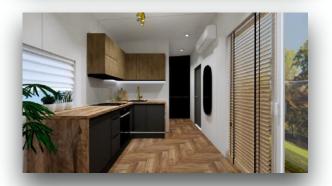

#### List of rooms:

0.1 Room with kitchenette - 13.82m20.2 - Bathroom - 3.62m20.3 - Bedroom- 6,50m2