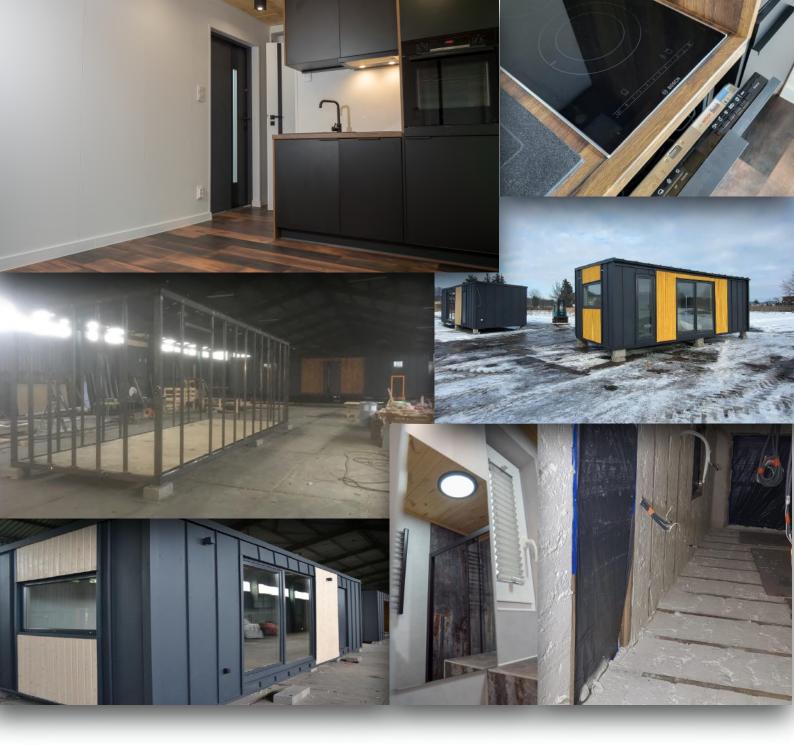

The entire construction is made in closed section steel technology, which guarantees the stability of the construction.

The insulation of the house consists of two types of PUR foam (closed and open cell), which allow us to achieve a thermal insulation value of Lambda  $\lambda$  0.15, which is unique on the market, thus reducing the costs of heating and cooling the house to a minimum.

# Design

Load-bearing structure space-welded steel frame with steel profiles 100x60x5 mm, between the frames steel elements with profiles 60x40x4 mm.

Built-up outer walls according to the following layers:

- 0.7 mm thick folded sheet (or decoration with impregnated board).

-wood lath 2.5 x 6 cm

- OSB 12 mm thick
- steel profile 60x40x4 mm
- Wooden batten 4 x 6 cm (vertical installation)
- Wall insulation of closed-cell PUR foam, 4 cm thick.
- Wall insulation with 8 cm thick open-cell PUR foam.
- Wooden batten 4 x 6 cm (horizontal assembly every approx. 60 cm)
- 1.2 cm thick ECO chipboard

# **Equipment offers us**

- Cooker bonnet
- Built-in oven
- Built-in dishwashe

- Built-in fridge-freezer