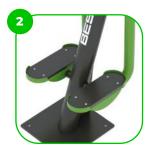

The device is fitted with composite bearings that are weather-resistant. The bearing does not require regular maintenance.