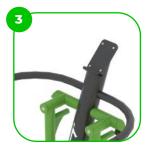

### **Elliptical Trainer**

An outdoor version of the best-known indoor cardio machine is now available from BeStrong. The elliptical trainer is an excellent cardio and endurance training tool. The elliptical trainer is an easy way to strengthen the trunk, buttocks and thigh muscles without putting strain on the user's joints and is therefore highly recommended for all ages.