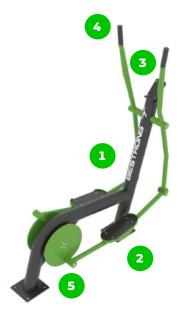

#### Installation information

Number of installers (concrete)
Total installation time (concrete)
Number of installers (equipment)
Total installation time (equipment)
Excavation volume
Concrete volume
Size of the base structure
Anchoring options
In combined structures, the volume of concrete required varies.