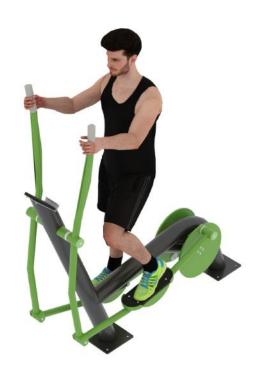

### **Elliptical Trainer**

An outdoor version of the best-known indoor cardio machine is now available from BeStrong. The elliptical trainer is an excellent cardio and endurance training tool. The elliptical trainer is an easy way to strengthen the trunk, buttocks and thigh muscles without putting strain on the user's joints and is therefore highly recommended for all ages.