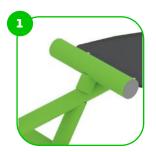

The footrests are made of premium quality non-slip HDPE with a high wear resistance.

The device is equipped with an ergonomic non-slip HDPE phone holder for convenience.

At the end of the arms, the handle is rubber-coated for a more comfortable and secure grip.