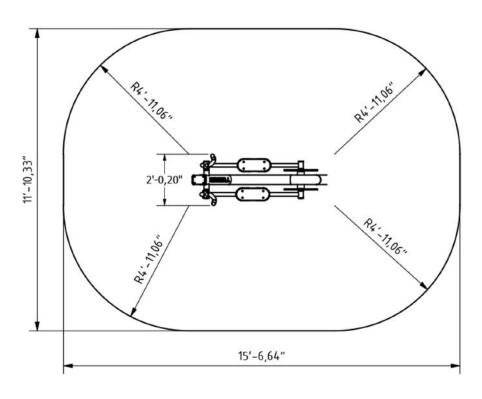

### Plan View

#### Installation information

Number of installers (concrete)
Total installation time (concrete)
Number of installers (equipment)
Total installation time (equipment)
Excavation volume
Concrete volume
Size of the base structure
Anchoring options
In combined structures, the volume of concrete required varies.