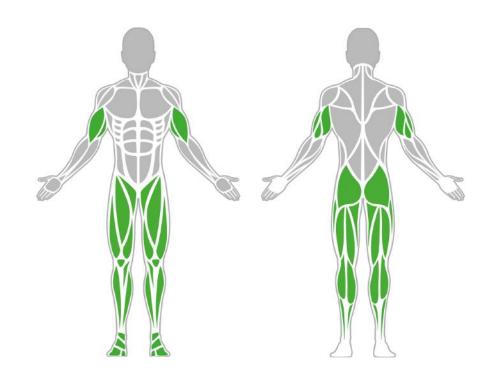

# **Muscle Groups Focus**

### **Elliptical Trainer**

An outdoor version of the best-known indoor cardio machine is now available from BeStrong. The elliptical trainer is an excellent cardio and endurance training tool. The elliptical trainer is an easy way to strengthen the trunk, buttocks and thigh muscles without putting strain on the user's joints and is therefore highly recommended for all ages.