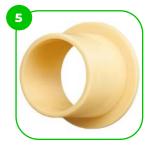

The device is fitted with composite bearings that are weather-resistant. The bearing does not require regular maintenance.