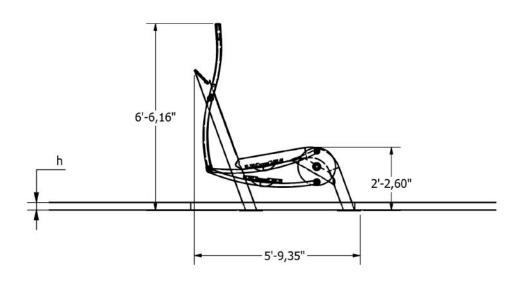

## **Side View**

At least 2 people

At least 2 people

31.5 x 7.87 x 31.5 ..

Surface mounted

80-140 min.

60-90 min.

40.61 ft<sup>3</sup>

40,61 ft<sup>3</sup>