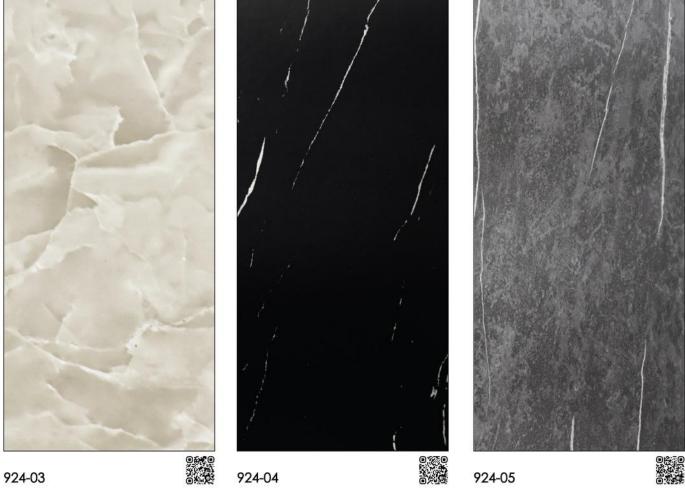

## Marble 🚟

| ESPRESSO              | \$ 9  | \$ 12 |
|-----------------------|-------|-------|
| AMERICANO             | \$ 9  | \$ 12 |
| CAFE MOCHA            | \$ 10 | \$ 12 |
| CAFFLATTIE            | \$ 10 | \$ 12 |
| CAPPUCCINO            | \$ 10 | \$ 12 |
| CARAMEL MACCHIATO     | \$ 10 | \$ 12 |
| MINT CHOCOLATE        | \$ 10 | \$ 12 |
| <u>VANILLA LAJTIE</u> | \$ 10 | \$ 12 |
| WIRITIE BIRIEW        | \$ 10 | \$ 12 |
| MANGO TIFA            | 8 8   | \$ 10 |
| PEPPERMINT            | \$ 8  | 8 1.0 |
| GINGER                | \$ &  | \$ 10 |
| LIEMON                | \$ 8  | \$ 10 |
| JASMINE               |       | 0 0   |
| CAMOMILE              |       | -     |
| BLACK TEA             | 8 8   |       |