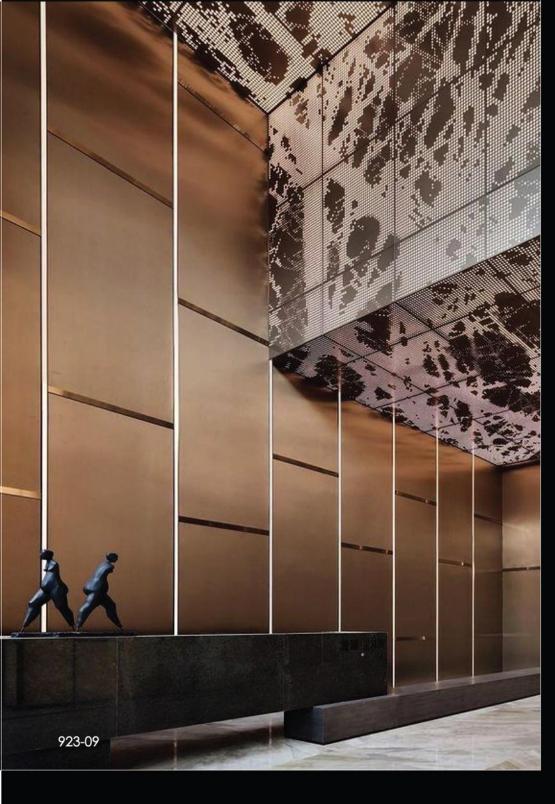

# Features and Advantages

กันไฟลาม Fire Retardant ECO

เป็นมิตรต่อสิ่งแวด<mark>ล</mark>้อม

Living Condition Environment-friendly

ดูแลรักษาง่าย

Easy Maintenance with the Special Surface Treatment

้ติดตั้งได้ทุกมิติงอง<mark>พื้น</mark>ผิว

Execellent Work-ability For Three Dimensional Shaped Form

ทนทาน<mark>ต่</mark>อการใช้งาน กลางแจ้ง

Durable For Outdoor Application

ทนต่อสารเคมีกัดกร่<mark>ว</mark>น

Chemical Resistance

สามาร<mark>ถทำลวดลาย</mark> พิเศษได้

Beyond Design

ป้องกันรอยขีดง่วน

Scratch Resistance

ไร้รอยต่อ ยาวมากถึง 50 เมตร

50 Meters per Roll

Eco-friendly TODA เป็นฟิล์มที่เป็นมิตรกับสิ่งแวดล้อมและให้ความสำคัญด้านสุงภาพของผู้ใช้งาน Heavy Metal ปราศจากโลหะหนักที่เป็นอันตราย (ตะกั่ว, แคดเมียม, ปรอท, โครเมียม, เฮกซะวาเลนต์ ฯลฯ) ไม่มี ฟอร์มาลดีไฮด์ (HCHO) ซึ่งเป็นสาเหตุของการป่วยภาวะผิดปกติด้านสุขภาพทางตา จมูก ลำคอ การหายใจในส่วน ล่าง ผิวหนัง ลดการระเหยของสารอินทรีย์ (TVOC, โทลูอีน ฯลฯ)

Interior Film TODA สามารถติดตั้งได้บนพื้นผิวเรียบเทือบทุกประเภท อาทิเช่น ไม้เอ็มดีเอฟ ไม้อัด เหล็ก กระจก อลูมิเนียม วีว่า ยิปซัม สมาร์ทบอร์ด WPC และแผ่นพลาสวูด หรือแม้กระทั่งผนังงานคอนโดในปัจจุบัน อย่างเช่น ผนังพรีแคส รวมถึงงานเฟอร์นิเจอร์เดิมที่ปิด ผิวด้วยแผ่นลามิเนต ก็สามารถฟิล์มทับผิวเดิมได้ทันที