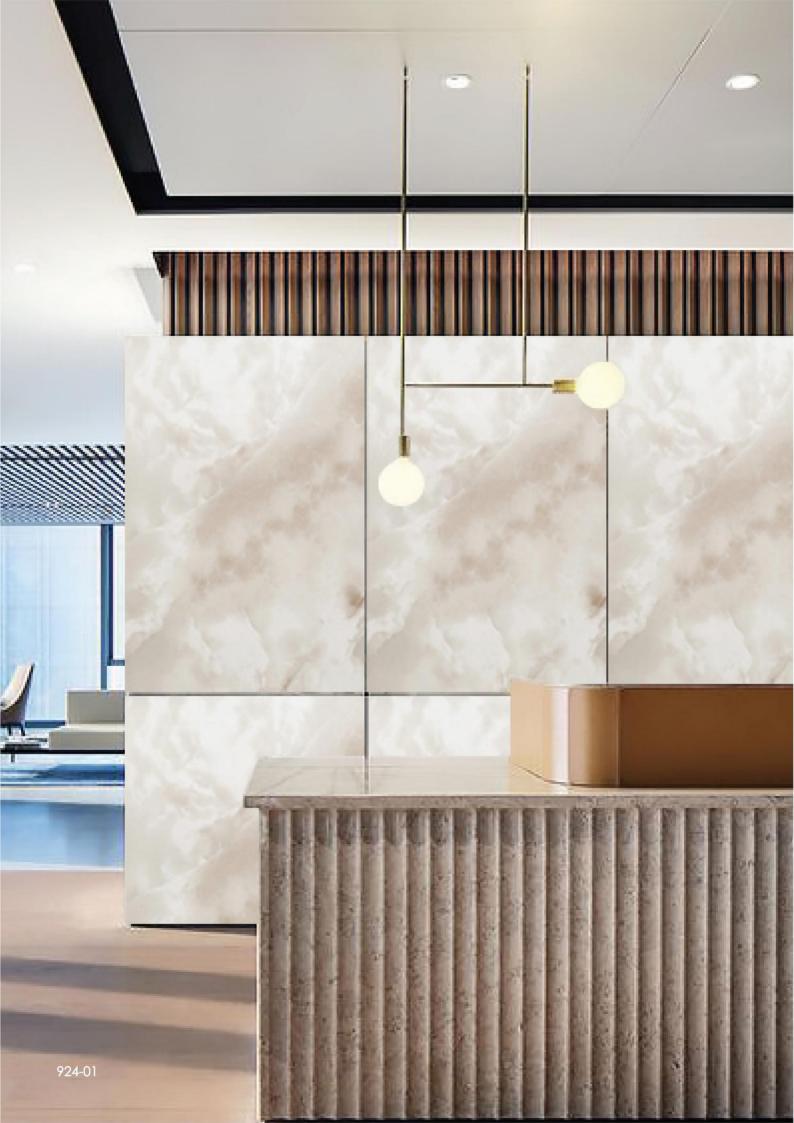

## Marble 🚟

| ESPRESSO              | \$ 9  | \$ 12 |
|-----------------------|-------|-------|
| AMERICANO             | \$ 9  | \$ 12 |
| CAFE MOCHA            | \$ 10 | \$ 12 |
| CAFFLATTIE            | \$ 10 | \$ 12 |
| CAPPUCCINO            | \$ 10 | \$ 12 |
| CARAMEL MACCHIATO     | \$ 10 | \$ 12 |
| MINT CHOCOLATE        | \$ 10 | \$ 12 |
| <u>VANILLA LAJTIE</u> | \$ 10 | \$ 12 |
| WIRITIE BIRIEW        | \$ 10 | \$ 12 |
| MANGO TIFA            | 8 8   | \$ 10 |
| PEPPERMINT            | \$ 8  | 8 1.0 |
| GINGER                | \$ &  | \$ 10 |
| LIEMON                | \$ 8  | \$ 10 |
| JASMINE               |       | 0 0   |
| CAMOMILE              |       | -     |
| BLACK TEA             | 8 8   |       |

#### Mare details Mare details Mare