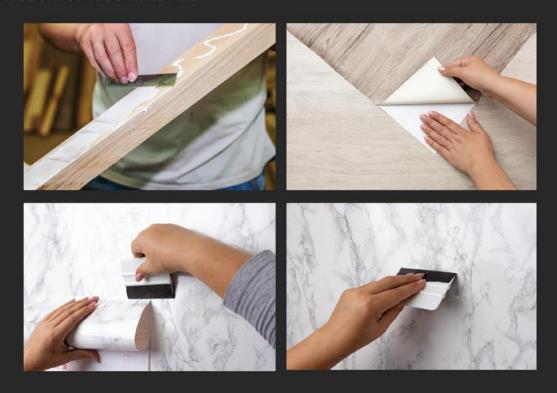

## Interior Film Installation

#### งั้นตอนการติดตั้ง Interior Film

การเตรียมความพร้อมในการติดตั้งฟิล์มตกแต่งภายใน ก่อนติดตั้งต้องตรวจสอบลักษณะ และสภาพของวัสดูที่ต้องการติดตั้งฟิล์มตกแต่งภายใน

- กรณีเป็นไม้ MDF ควรจะใช้ไม้ MDF ที่มีความละเจียด เรียบเนียน สม่ำเสมอกันตลอดทั้งแผ่น เพื่อความคงทนของฟิล์มตกแต่งภายใน
- การปรับพื้นผิวควรทำด้วยความเข้าใจลักษณ<u>ะต่างๆของพื้นผิวดังต่อไปนี้ แบ่งออกเป็น 2 กรณี</u>
  - กรณีพื้นผิวที่ทาสี ควรทำความสะอาดสิ่งสกปรก และซ่อมแซมพื้นผิวที่เสียหายก่อน
  - กรณีพื้นผิวที่ไม่ทาสี หากพื้นผิวมีรูควรโป๊วก่อน แล้วจึงปรับพื้นผิวให้เรียบด้วยการงัดโดย ใช้กระดาษทรายก่อนติดตั้งควรตรวจสอบความถูกต้องงองฟิล์มตกแต่งภายในก่อน เช่น รหัส และผิวงองฟิล์มตกแต่งภายใน และความสม่ำเสมององสี ต้องตรวจสอบวัสดุที่ต้องการ ติดตั้งฟิล์มตกแต่งภายในว่ามีตำหนิ เช่น รอยแตก, แว็กซ์ หรือน้ำมันหรือไม่ หากมีควรเช็ดทำ ความสะอาดก่อน

#### การทาน้ำยาประสาน (Primer)

เวลาติดตั้งฟิล์มตกแต่งภายในควรใช้ Primer เพื่อเพิ่มประสิทธิภาพการยึดติดของกาวให้ทำงานได้สูงสุด

- หากเป็นไม้ MDF หรือไม้ PB จะดูดซึม Primer มากกว่าวัสดุอื่นๆ โดยเฉพาะบริเวณรอยตัดของ
   ขอบไม้จะดูดซึม Primer ได้ดีกว่าจึงควรทา Primer อย่างน้อย 2-3 ครั้ง
- หลังจากทา Primer ควรรออย่างน้อย 1-2 ชั่วโมง เพื่อให้ Primer แห้งและติดตั้งฟิล์มตกแต่งภายใน และควรออกแรงกดอย่างเหมาะสม