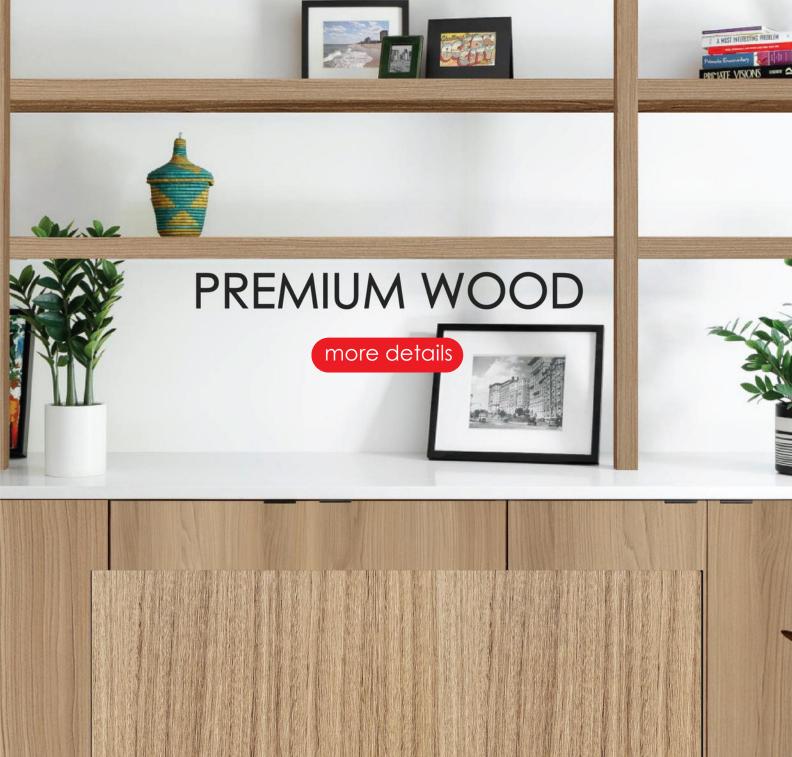

- กรณีพื้นผิวที่ไม่ทาสี หากพื้นผิวมีรูควรโป๊วก่อน แล้วจึงปรับพื้นผิวให้เรียบด้วยการงัดโดย ใช้กระดาษทรายก่อนติดตั้งควรตรวจสอบความถูกต้องงองฟิล์มตกแต่งภายในก่อน เช่น รหัส และผิวงองฟิล์มตกแต่งภายใน และความสม่ำเสมององสี ต้องตรวจสอบวัสดุที่ต้องการ ติดตั้งฟิล์มตกแต่งภายในว่ามีตำหนิ เช่น รอยแตก, แว็กซ์ หรือน้ำมันหรือไม่ หากมีควรเช็ดทำ ความสะอาดก่อน

#### การทาน้ำยาประสาน (Primer)

เวลาติดตั้งฟิล์มตกแต่งภายในควรใช้ Primer เพื่อเพิ่มประสิทธิภาพการยึดติดของกาวให้ทำงานได้สูงสุด

- หากเป็นไม้ MDF หรือไม้ PB จะดูดซึม Primer มากกว่าวัสดุอื่นๆ โดยเฉพาะบริเวณรอยตัดของ
   ขอบไม้จะดูดซึม Primer ได้ดีกว่าจึงควรทา Primer อย่างน้อย 2-3 ครั้ง
- หลังจากทา Primer ควรรออย่างน้อย 1-2 ชั่วโมง เพื่อให้ Primer แห้งและติดตั้งฟิล์มตกแต่งภายใน และควรออกแรงกดอย่างเหมาะสม





## Basic Solid 💥











## Soft Matt









## Premium Wood



































922-13 922-14





























































## Marble 🚟











| ESPRESSO              | \$ 9  | \$ 12 |
|-----------------------|-------|-------|
| AMERICANO             | \$ 9  | \$ 12 |
| CAFE MOCHA            | \$ 10 | \$ 12 |
| CAFFLATTIE            | \$ 10 | \$ 12 |
| CAPPUCCINO            | \$ 10 | \$ 12 |
| CARAMEL MACCHIATO     | \$ 10 | \$ 12 |
| MINT CHOCOLATE        | \$ 10 | \$ 12 |
| <u>VANILLA LAJTIE</u> | \$ 10 | \$ 12 |
| WIRITIE BIRIEW        | \$ 10 | \$ 12 |
| MANGO TIFA            | 8 8   | \$ 10 |
| PEPPERMINT            | \$ 8  | 8 1.0 |
| GINGER                | \$ &  | \$ 10 |
| LIEMON                | \$ 8  | \$ 10 |
| JASMINE               |       | 0 0   |
| CAMOMILE