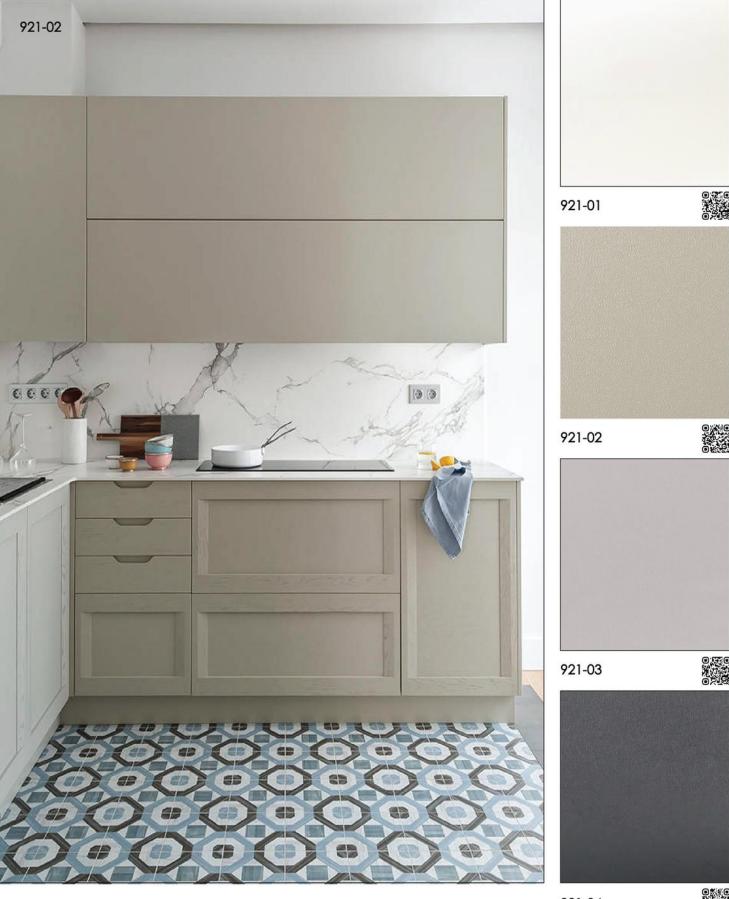

- กรณีพื้นผิวที่ไม่ทาสี หากพื้นผิวมีรูควรโป๊วก่อน แล้วจึงปรับพื้นผิวให้เรียบด้วยการงัดโดย ใช้กระดาษทรายก่อนติดตั้งควรตรวจสอบความถูกต้องงองฟิล์มตกแต่งภายในก่อน เช่น รหัส และผิวงองฟิล์มตกแต่งภายใน และความสม่ำเสมององสี ต้องตรวจสอบวัสดุที่ต้องการ ติดตั้งฟิล์มตกแต่งภายในว่ามีตำหนิ เช่น รอยแตก, แว็กซ์ หรือน้ำมันหรือไม่ หากมีควรเช็ดทำ ความสะอาดก่อน

#### การทาน้ำยาประสาน (Primer)

เวลาติดตั้งฟิล์มตกแต่งภายในควรใช้ Primer เพื่อเพิ่มประสิทธิภาพการยึดติดของกาวให้ทำงานได้สูงสุด

- หากเป็นไม้ MDF หรือไม้ PB จะดูดซึม Primer มากกว่าวัสดุอื่นๆ โดยเฉพาะบริเวณรอยตัดของ
   ขอบไม้จะดูดซึม Primer ได้ดีกว่าจึงควรทา Primer อย่างน้อย 2-3 ครั้ง
- หลังจากทา Primer ควรรออย่างน้อย 1-2 ชั่วโมง เพื่อให้ Primer แห้งและติดตั้งฟิล์มตกแต่งภายใน และควรออกแรงกดอย่างเหมาะสม





## Basic Solid 💥











## Soft Matt









## Premium Wood



































922-13 922-14





























































## Marble 🚟











| ESPRESSO              | \$ 9  | \$ 12 |
|-----------------------|-------|-------|
| AMERICANO             | \$ 9  | \$ 12 |
| CAFE MOCHA            | \$ 10 | \$ 12 |
| CAFFLATTIE            | \$ 10 | \$ 12 |
| CAPPUCCINO            | \$ 10 | \$ 12 |
| CARAMEL MACCHIATO     | \$ 10 | \$ 12 |
| MINT CHOCOLATE        | \$ 10 | \$ 12 |
| <u>VANILLA LAJTIE</u> | \$ 10 | \$ 12 |
| WIRITIE BIRIEW        | \$ 10 | \$ 12 |
| MANGO TIFA            | 8 8   | \$ 10 |
| PEPPERMINT            | \$ 8  | 8 1.0 |
| GINGER                | \$ &  | \$ 10 |
| LIEMON                | \$ 8  | \$ 10 |
| JASMINE               |       | 0 0   |
| CAMOMILE