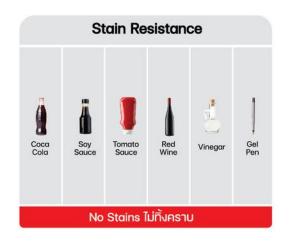

#### การทนทานต่อสารเคมี

หลังจากการสัมผัสกับสารจำพวกนี้ภายใน 24 ซม. สามารถใช้แอลกอฮอลล์ หรือน้ำยาทำความสะอาด ที่มีค่า pH เป็นกลางเซ็ดทำความสะอาดคราบเหล่านี้ได้