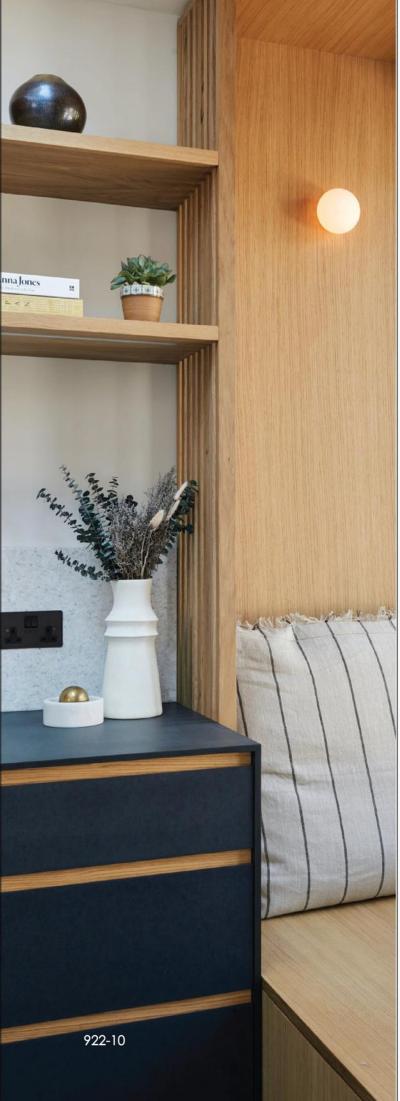

Interior Film TODA สามารถติดตั้งได้บนพื้นผิวเรียบเทือบทุกประเภท อาทิเช่น ไม้เอ็มดีเอฟ ไม้อัด เหล็ก กระจก อลูมิเนียม วีว่า ยิปซัม สมาร์ทบอร์ด WPC และแผ่นพลาสวูด หรือแม้กระทั่งผนังงานคอนโดในปัจจุบัน อย่างเช่น ผนังพรีแคส รวมถึงงานเฟอร์นิเจอร์เดิมที่ปิด ผิวด้วยแผ่นลามิเนต ก็สามารถฟิล์มทับผิวเดิมได้ทันที