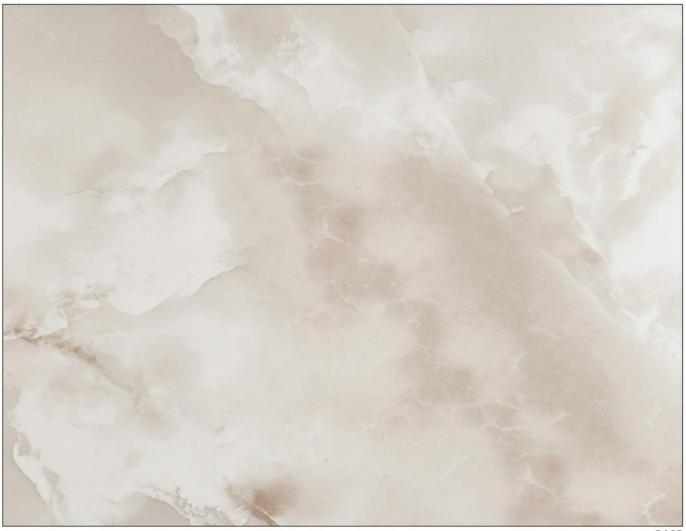

## Marble 🚟

| ESPRESSO              | \$ 9  | \$ 12 |
|-----------------------|-------|-------|
| AMERICANO             | \$ 9  | \$ 12 |
| CAFE MOCHA            | \$ 10 | \$ 12 |
| CAFFLATTIE            | \$ 10 | \$ 12 |
| CAPPUCCINO            | \$ 10 | \$ 12 |
| CARAMEL MACCHIATO     | \$ 10 | \$ 12 |
| MINT CHOCOLATE        | \$ 10 | \$ 12 |
| <u>VANILLA LAJTIE</u> | \$ 10 | \$ 12 |
| WIRITIE BIRIEW        | \$ 10 | \$ 12 |
| MANGO TIFA            | 8 8   | \$ 10 |
| PEPPERMINT            | \$ 8  | 8 1.0 |
| GINGER                | \$ &  | \$ 10 |
| LIEMON                | \$ 8  | \$ 10 |
| JASMINE               |       | 0 0   |
| CAMOMILE              |       | -     |
| BLACK TEA             | 8 8   |       |

#### Mare details Mare details Mare