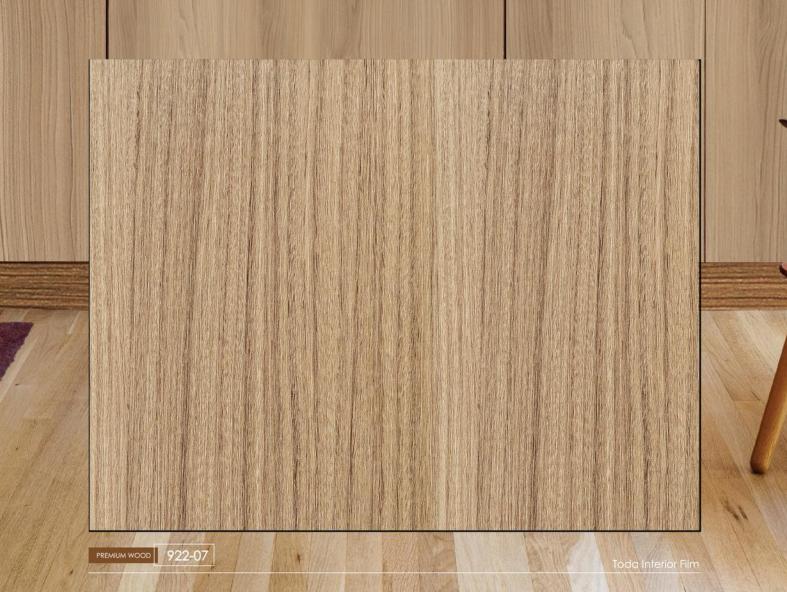

กรณีพื้นผิวที่ไม่ทาสี หากพื้นผิวมีรูควรโป๊วก่อน แล้วจึงปรับพื้นผิวให้เรียบด้วยการงัดโดย ใช้กระดาษทรายก่อนติดตั้งควรตรวจสอบความถูกต้องงองฟิล์มตกแต่งภายในก่อน เช่น รหัส และผิวงองฟิล์มตกแต่งภายใน และความสม่ำเสมององสี ต้องตรวจสอบวัสดุที่ต้องการ ติดตั้งฟิล์มตกแต่งภายในว่ามีตำหนิ เช่น รอยแตก, แว็กซ์ หรือน้ำมันหรือไม่ หากมีควรเช็ดทำ ความสะอาดก่อน

#### การทาน้ำยาประสาน (Primer)

เวลาติดตั้งฟิล์มตกแต่งภายในควรใช้ Primer เพื่อเพิ่มประสิทธิภาพการยึดติดของกาวให้ทำงานได้สูงสุด

- หากเป็นไม้ MDF หรือไม้ PB จะดูดซึม Primer มากกว่าวัสดุอื่นๆ โดยเฉพาะบริเวณรอยตัดของ
   ขอบไม้จะดูดซึม Primer ได้ดีกว่าจึงควรทา Primer อย่างน้อย 2-3 ครั้ง
- หลังจากทา Primer ควรรออย่างน้อย 1-2 ชั่วโมง เพื่อให้ Primer แห้งและติดตั้งฟิล์มตกแต่งภายใน และควรออกแรงกดอย่างเหมาะสม





## Basic Solid 💥











## Soft Matt









## Premium Wood



































922-13 922-14





























































## Marble 🚟











| ESPRESSO              | \$ 9  | \$ 12 |
|-----------------------|-------|-------|
| AMERICANO             | \$ 9  | \$ 12 |
| CAFE MOCHA            | \$ 10 | \$ 12 |
| CAFFLATTIE            | \$ 10 | \$ 12 |
| CAPPUCCINO            | \$ 10 | \$ 12 |
| CARAMEL MACCHIATO     | \$ 10 | \$ 12 |
| MINT CHOCOLATE        | \$ 10 | \$ 12 |
| <u>VANILLA LAJTIE</u> | \$ 10 | \$ 12 |
| WIRITIE BIRIEW        | \$ 10 | \$ 12 |
| MANGO TIFA            | 8 8   | \$ 10 |
| PEPPERMINT            | \$ 8  | 8 1.0 |
| GINGER                | \$ &  | \$ 10 |
| LIEMON                | \$ 8  | \$ 10 |
| JASMINE               |       | 0 0   |
| CAMOMILE