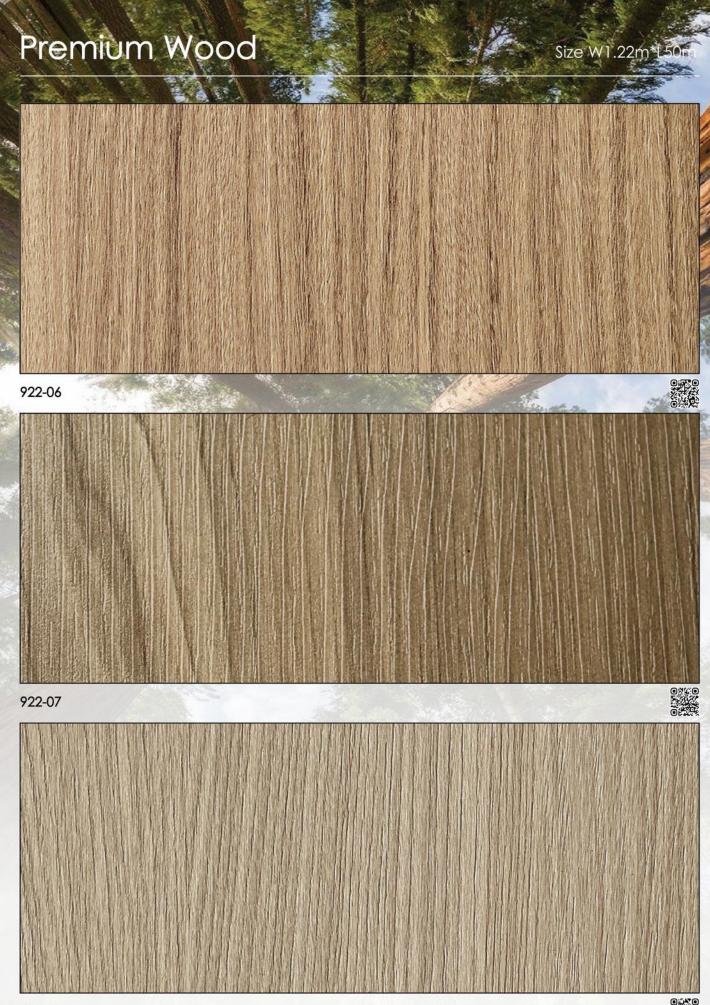

วรโป๊วก่อน แล้วจึงปรับพื้นผิวให้เรียบด้วยการงัดโดย ใช้กระดาษทรายก่อนติดตั้งควรตรวจสอบความถูกต้องงองฟิล์มตกแต่งภายในก่อน เช่น รหัส และผิวงองฟิล์มตกแต่งภายใน และความสม่ำเสมององสี ต้องตรวจสอบวัสดุที่ต้องการ ติดตั้งฟิล์มตกแต่งภายในว่ามีตำหนิ เช่น รอยแตก, แว็กซ์ หรือน้ำมันหรือไม่ หากมีควรเช็ดทำ ความสะอาดก่อน

#### การทาน้ำยาประสาน (Primer)

เวลาติดตั้งฟิล์มตกแต่งภายในควรใช้ Primer เพื่อเพิ่มประสิทธิภาพการยึดติดของกาวให้ทำงานได้สูงสุด

- หากเป็นไม้ MDF หรือไม้ PB จะดูดซึม Primer มากกว่าวัสดุอื่นๆ โดยเฉพาะบริเวณรอยตัดของ
   ขอบไม้จะดูดซึม Primer ได้ดีกว่าจึงควรทา Primer อย่างน้อย 2-3 ครั้ง
- หลังจากทา Primer ควรรออย่างน้อย 1-2 ชั่วโมง เพื่อให้ Primer แห้งและติดตั้งฟิล์มตกแต่งภายใน และควรออกแรงกดอย่างเหมาะสม





## Basic Solid 💥











## Soft Matt









## Premium Wood



































922-13 922-14





























































## Marble 🚟











| ESPRESSO              | \$ 9  | \$ 12 |
|-----------------------|-------|-------|
| AMERICANO             | \$ 9  | \$ 12 |
| CAFE MOCHA            | \$ 10 | \$ 12 |
| CAFFLATTIE            | \$ 10 | \$ 12 |
| CAPPUCCINO            | \$ 10 | \$ 12 |
| CARAMEL MACCHIATO     | \$ 10 | \$ 12 |
| MINT CHOCOLATE        | \$ 10 | \$ 12 |
| <u>VANILLA LAJTIE</u> | \$ 10 | \$ 12 |
| WIRITIE BIRIEW        | \$ 10 | \$ 12 |
| MANGO TIFA            | 8 8   | \$ 10 |
| PEPPERMINT            | \$ 8  | 8 1.0 |
| GINGER                | \$ &  | \$ 10 |
| LIEMON                | \$ 8  | \$ 10 |
| JASMINE               |       | 0 0   |
| CAMOMILE              |       | -     |
| BLACK TEA