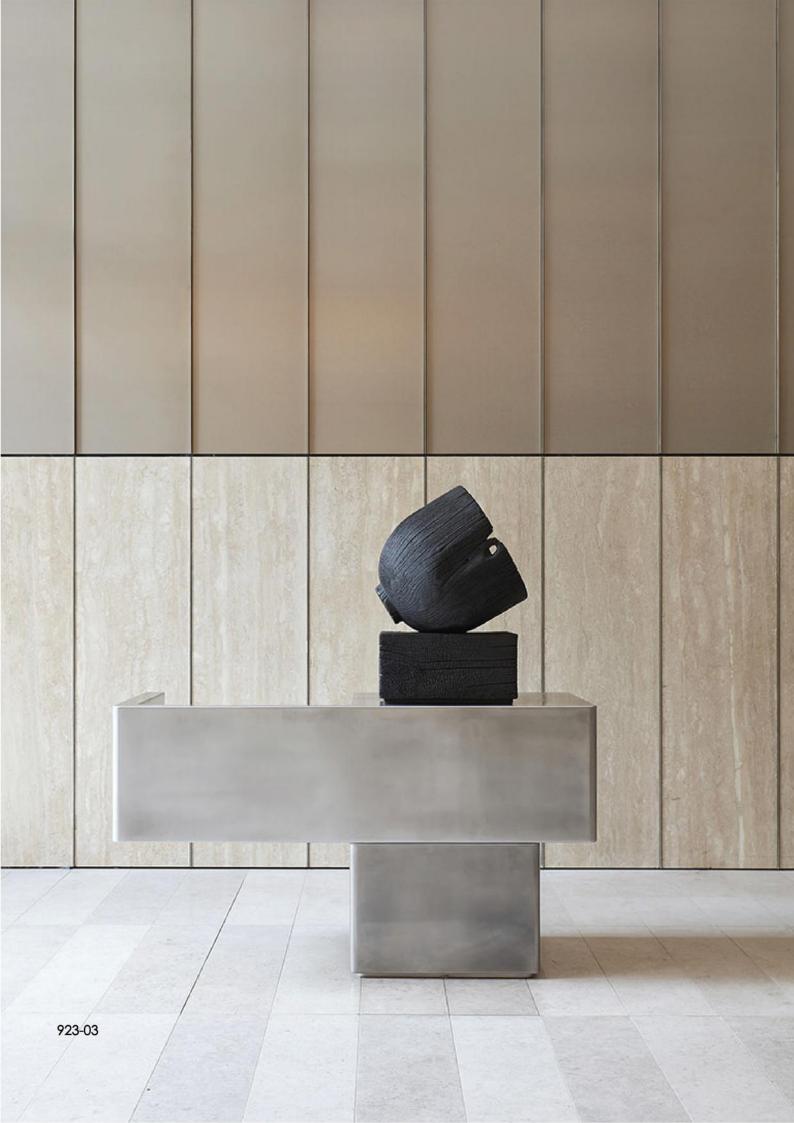

ใช้กระดาษทรายก่อนติดตั้งควรตรวจสอบความถูกต้องงองฟิล์มตกแต่งภายในก่อน เช่น รหัส และผิวงองฟิล์มตกแต่งภายใน และความสม่ำเสมององสี ต้องตรวจสอบวัสดุที่ต้องการ ติดตั้งฟิล์มตกแต่งภายในว่ามีตำหนิ เช่น รอยแตก, แว็กซ์ หรือน้ำมันหรือไม่ หากมีควรเช็ดทำ ความสะอาดก่อน

#### การทาน้ำยาประสาน (Primer)

เวลาติดตั้งฟิล์มตกแต่งภายในควรใช้ Primer เพื่อเพิ่มประสิทธิภาพการยึดติดของกาวให้ทำงานได้สูงสุด

- หากเป็นไม้ MDF หรือไม้ PB จะดูดซึม Primer มากกว่าวัสดุอื่นๆ โดยเฉพาะบริเวณรอยตัดของ
   ขอบไม้จะดูดซึม Primer ได้ดีกว่าจึงควรทา Primer อย่างน้อย 2-3 ครั้ง
- หลังจากทา Primer ควรรออย่างน้อย 1-2 ชั่วโมง เพื่อให้ Primer แห้งและติดตั้งฟิล์มตกแต่งภายใน และควรออกแรงกดอย่างเหมาะสม





## Basic Solid 💥











## Soft Matt









## Premium Wood



































922-13 922-14





























































## Marble 🚟











| ESPRESSO              | \$ 9  | \$ 12 |
|-----------------------|-------|-------|
| AMERICANO             | \$ 9  | \$ 12 |
| CAFE MOCHA            | \$ 10 | \$ 12 |
| CAFFLATTIE            | \$ 10 | \$ 12 |
| CAPPUCCINO            | \$ 10 | \$ 12 |
| CARAMEL MACCHIATO     | \$ 10 | \$ 12 |
| MINT CHOCOLATE        | \$ 10 | \$ 12 |
| <u>VANILLA LAJTIE</u> | \$ 10 | \$ 12 |
| WIRITIE BIRIEW        | \$ 10 | \$ 12 |
| MANGO TIFA            | 8 8   | \$ 10 |
| PEPPERMINT            | \$ 8  | 8 1.0 |
| GINGER                | \$ &  | \$ 10 |
| LIEMON                | \$ 8  | \$ 10 |
| JASMINE               |       | 0 0   |
| CAMOMILE              |       | -     |
| BLACK TEA             | 8 8   |       |

#### Mare details Mare