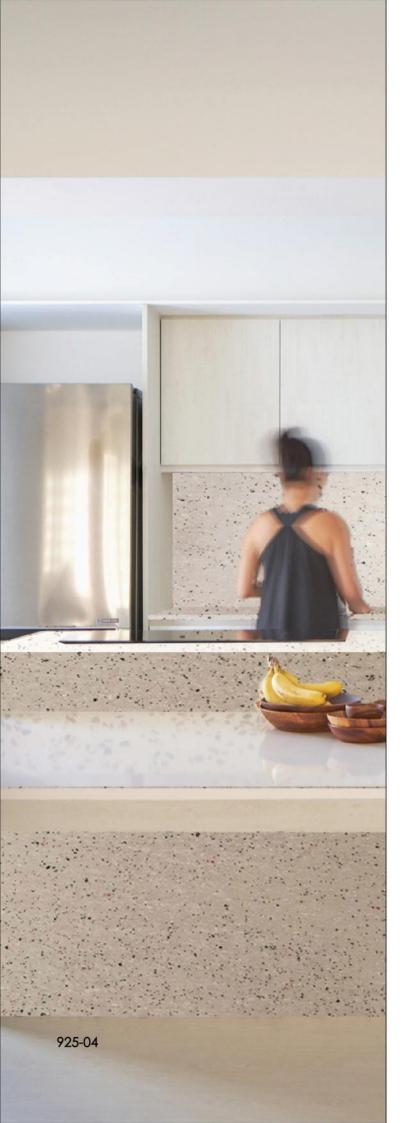

## Marble 🚟

| ESPRESSO              | \$ 9  | \$ 12 |
|-----------------------|-------|-------|
| AMERICANO             | \$ 9  | \$ 12 |
| CAFE MOCHA            | \$ 10 | \$ 12 |
| CAFFLATTIE            | \$ 10 | \$ 12 |
| CAPPUCCINO            | \$ 10 | \$ 12 |
| CARAMEL MACCHIATO     | \$ 10 | \$ 12 |
| MINT CHOCOLATE        | \$ 10 | \$ 12 |
| <u>VANILLA LAJTIE</u> | \$ 10 | \$ 12 |
| WIRITIE BIRIEW        | \$ 10 | \$ 12 |
| MANGO TIFA            | 8 8   | \$ 10 |
| PEPPERMINT            | \$ 8  | 8 1.0 |
| GINGER                | \$ &  | \$ 10 |
| LIEMON                | \$ 8  | \$ 10 |
| JASMINE               |       | 0 0   |
| CAMOMILE              |       | -     |
| BLACK TEA             | 8 8   |       |