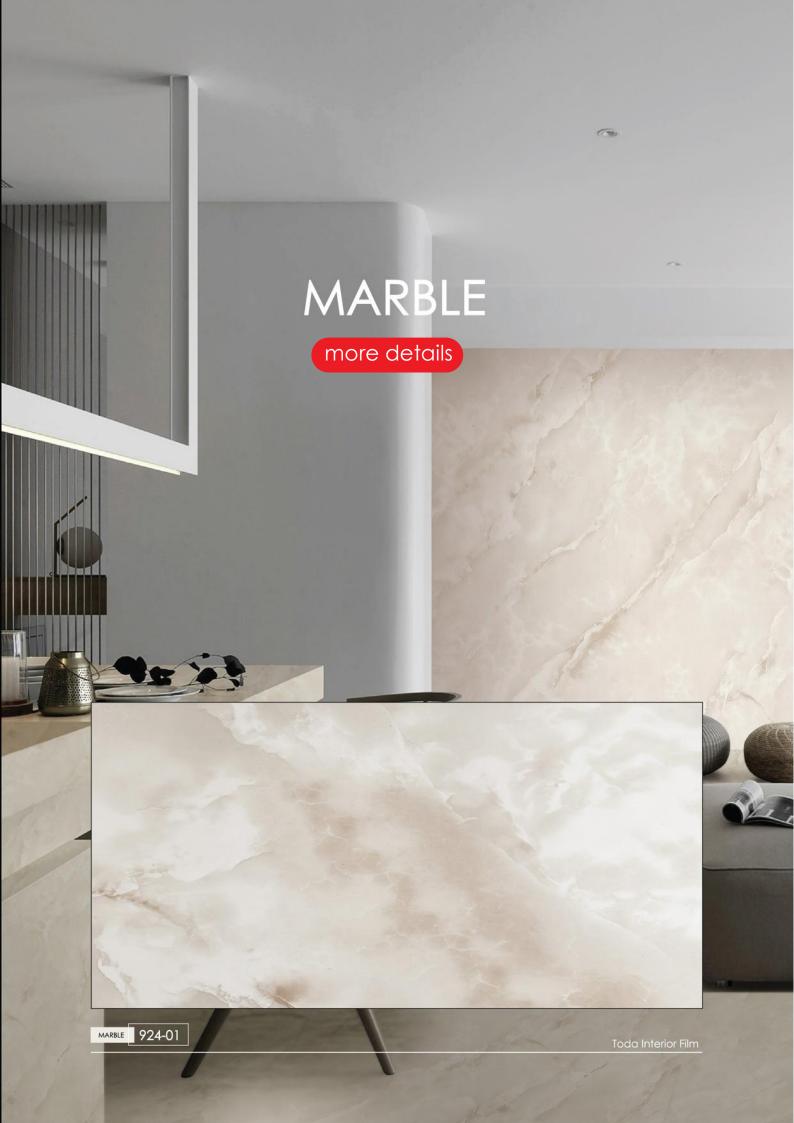

## Marble 🚟

| ESPRESSO              | \$ 9  | \$ 12 |
|-----------------------|-------|-------|
| AMERICANO             | \$ 9  | \$ 12 |
| CAFE MOCHA            | \$ 10 | \$ 12 |
| CAFFLATTIE            | \$ 10 | \$ 12 |
| CAPPUCCINO            | \$ 10 | \$ 12 |
| CARAMEL MACCHIATO     | \$ 10 | \$ 12 |
| MINT CHOCOLATE        | \$ 10 | \$ 12 |
| <u>VANILLA LAJTIE</u> | \$ 10 | \$ 12 |
| WIRITIE BIRIEW        | \$ 10 | \$ 12 |
| MANGO TIFA            | 8 8   | \$ 10 |
| PEPPERMINT            | \$ 8  | 8 1.0 |
| GINGER                | \$ &  | \$ 10 |
| LIEMON                | \$ 8  | \$ 10 |
| JASMINE               |       | 0 0   |
| CAMOMILE              |       | -     |
| BLACK TEA             | 8 8   |       |

#### Mare details Mare details Mare