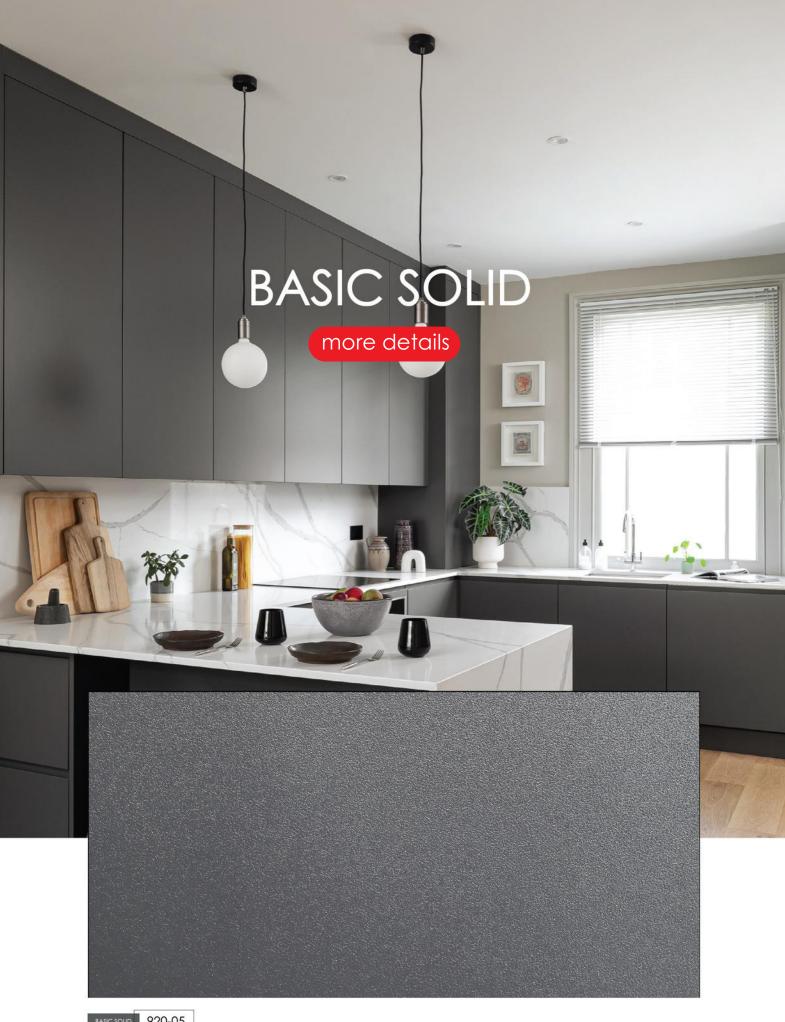

ะอาดสิ่งสกปรก และซ่อมแซมพื้นผิวที่เสียหายก่อน
  - กรณีพื้นผิวที่ไม่ทาสี หากพื้นผิวมีรูควรโป๊วก่อน แล้วจึงปรับพื้นผิวให้เรียบด้วยการงัดโดย ใช้กระดาษทรายก่อนติดตั้งควรตรวจสอบความถูกต้องงองฟิล์มตกแต่งภายในก่อน เช่น รหัส และผิวงองฟิล์มตกแต่งภายใน และความสม่ำเสมององสี ต้องตรวจสอบวัสดุที่ต้องการ ติดตั้งฟิล์มตกแต่งภายในว่ามีตำหนิ เช่น รอยแตก, แว็กซ์ หรือน้ำมันหรือไม่ หากมีควรเช็ดทำ ความสะอาดก่อน

#### การทาน้ำยาประสาน (Primer)

เวลาติดตั้งฟิล์มตกแต่งภายในควรใช้ Primer เพื่อเพิ่มประสิทธิภาพการยึดติดของกาวให้ทำงานได้สูงสุด

- หากเป็นไม้ MDF หรือไม้ PB จะดูดซึม Primer มากกว่าวัสดุอื่นๆ โดยเฉพาะบริเวณรอยตัดของ
   ขอบไม้จะดูดซึม Primer ได้ดีกว่าจึงควรทา Primer อย่างน้อย 2-3 ครั้ง
- หลังจากทา Primer ควรรออย่างน้อย 1-2 ชั่วโมง เพื่อให้ Primer แห้งและติดตั้งฟิล์มตกแต่งภายใน และควรออกแรงกดอย่างเหมาะสม





## Basic Solid 💥











## Soft Matt









## Premium Wood



































922-13 922-14





























































## Marble 🚟











| ESPRESSO              | \$ 9  | \$ 12 |
|-----------------------|-------|-------|
| AMERICANO             | \$ 9  | \$ 12 |
| CAFE MOCHA            | \$ 10 | \$ 12 |
| CAFFLATTIE            | \$ 10 | \$ 12 |
| CAPPUCCINO            | \$ 10 | \$ 12 |
| CARAMEL MACCHIATO     | \$ 10 | \$ 12 |
| MINT CHOCOLATE        | \$ 10 | \$ 12 |
| <u>VANILLA LAJTIE</u> | \$ 10 | \$ 12 |
| WIRITIE BIRIEW        | \$ 10 | \$ 12 |
| MANGO TIFA            | 8 8   | \$ 10 |
| PEPPERMINT            | \$ 8  | 8 1.0 |
| GINGER                | \$ &  | \$ 10 |
| LIEMON                | \$ 8  | \$ 10 |
| JASMINE