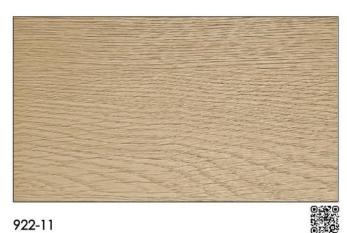

อน แล้วจึงปรับพื้นผิวให้เรียบด้วยการงัดโดย ใช้กระดาษทรายก่อนติดตั้งควรตรวจสอบความถูกต้องงองฟิล์มตกแต่งภายในก่อน เช่น รหัส และผิวงองฟิล์มตกแต่งภายใน และความสม่ำเสมององสี ต้องตรวจสอบวัสดุที่ต้องการ ติดตั้งฟิล์มตกแต่งภายในว่ามีตำหนิ เช่น รอยแตก, แว็กซ์ หรือน้ำมันหรือไม่ หากมีควรเช็ดทำ ความสะอาดก่อน

#### การทาน้ำยาประสาน (Primer)

เวลาติดตั้งฟิล์มตกแต่งภายในควรใช้ Primer เพื่อเพิ่มประสิทธิภาพการยึดติดของกาวให้ทำงานได้สูงสุด

- หากเป็นไม้ MDF หรือไม้ PB จะดูดซึม Primer มากกว่าวัสดุอื่นๆ โดยเฉพาะบริเวณรอยตัดของ
   ขอบไม้จะดูดซึม Primer ได้ดีกว่าจึงควรทา Primer อย่างน้อย 2-3 ครั้ง
- หลังจากทา Primer ควรรออย่างน้อย 1-2 ชั่วโมง เพื่อให้ Primer แห้งและติดตั้งฟิล์มตกแต่งภายใน และควรออกแรงกดอย่างเหมาะสม





## Basic Solid 💥











## Soft Matt









## Premium Wood



































922-13 922-14





























































## Marble 🚟











| ESPRESSO              | \$ 9  | \$ 12 |
|-----------------------|-------|-------|
| AMERICANO             | \$ 9  | \$ 12 |
| CAFE MOCHA            | \$ 10 | \$ 12 |
| CAFFLATTIE            | \$ 10 | \$ 12 |
| CAPPUCCINO            | \$ 10 | \$ 12 |
| CARAMEL MACCHIATO     | \$ 10 | \$ 12 |
| MINT CHOCOLATE        | \$ 10 | \$ 12 |
| <u>VANILLA LAJTIE</u> | \$ 10 | \$ 12 |
| WIRITIE BIRIEW        | \$ 10 | \$ 12 |
| MANGO TIFA            | 8 8   | \$ 10 |
| PEPPERMINT            | \$ 8  | 8 1.0 |
| GINGER                | \$ &  | \$ 10 |
| LIEMON                | \$ 8  | \$ 10 |
| JASMINE               |       | 0 0   |
| CAMOMILE              |       | -     |
| BLACK TEA