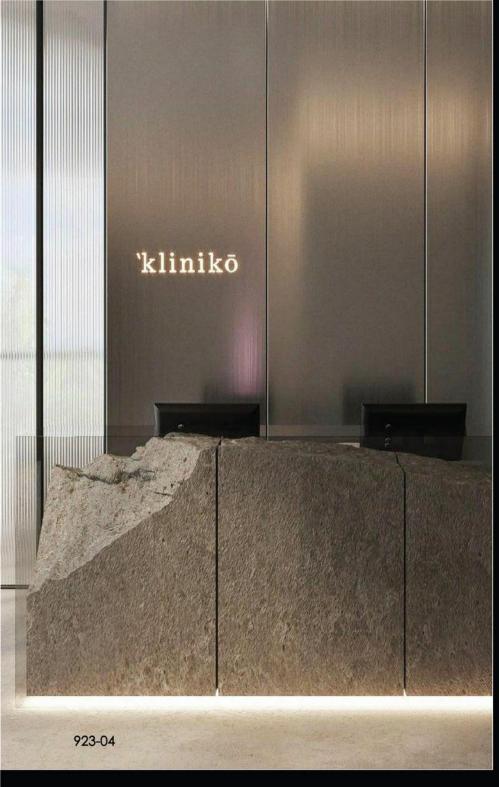

้กระดาษทรายก่อนติดตั้งควรตรวจสอบความถูกต้องงองฟิล์มตกแต่งภายในก่อน เช่น รหัส และผิวงองฟิล์มตกแต่งภายใน และความสม่ำเสมององสี ต้องตรวจสอบวัสดุที่ต้องการ ติดตั้งฟิล์มตกแต่งภายในว่ามีตำหนิ เช่น รอยแตก, แว็กซ์ หรือน้ำมันหรือไม่ หากมีควรเช็ดทำ ความสะอาดก่อน

#### การทาน้ำยาประสาน (Primer)

เวลาติดตั้งฟิล์มตกแต่งภายในควรใช้ Primer เพื่อเพิ่มประสิทธิภาพการยึดติดของกาวให้ทำงานได้สูงสุด

- หากเป็นไม้ MDF หรือไม้ PB จะดูดซึม Primer มากกว่าวัสดุอื่นๆ โดยเฉพาะบริเวณรอยตัดของ
   ขอบไม้จะดูดซึม Primer ได้ดีกว่าจึงควรทา Primer อย่างน้อย 2-3 ครั้ง
- หลังจากทา Primer ควรรออย่างน้อย 1-2 ชั่วโมง เพื่อให้ Primer แห้งและติดตั้งฟิล์มตกแต่งภายใน และควรออกแรงกดอย่างเหมาะสม





## Basic Solid 💥











## Soft Matt









## Premium Wood



































922-13 922-14





























































## Marble 🚟











| ESPRESSO              | \$ 9  | \$ 12 |
|-----------------------|-------|-------|
| AMERICANO             | \$ 9  | \$ 12 |
| CAFE MOCHA            | \$ 10 | \$ 12 |
| CAFFLATTIE            | \$ 10 | \$ 12 |
| CAPPUCCINO            | \$ 10 | \$ 12 |
| CARAMEL MACCHIATO     | \$ 10 | \$ 12 |
| MINT CHOCOLATE        | \$ 10 | \$ 12 |
| <u>VANILLA LAJTIE</u> | \$ 10 | \$ 12 |
| WIRITIE BIRIEW        | \$ 10 | \$ 12 |
| MANGO TIFA            | 8 8   | \$ 10 |
| PEPPERMINT            | \$ 8  | 8 1.0 |
| GINGER                | \$ &  | \$ 10 |
| LIEMON                | \$ 8  | \$ 10 |
| JASMINE               |       | 0 0   |
| CAMOMILE              |       | -     |
| BLACK TEA             | 8 8   |       |

#### Mare details Mare d