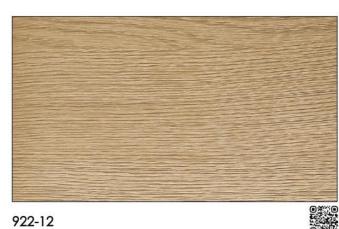

แล้วจึงปรับพื้นผิวให้เรียบด้วยการงัดโดย ใช้กระดาษทรายก่อนติดตั้งควรตรวจสอบความถูกต้องงองฟิล์มตกแต่งภายในก่อน เช่น รหัส และผิวงองฟิล์มตกแต่งภายใน และความสม่ำเสมององสี ต้องตรวจสอบวัสดุที่ต้องการ ติดตั้งฟิล์มตกแต่งภายในว่ามีตำหนิ เช่น รอยแตก, แว็กซ์ หรือน้ำมันหรือไม่ หากมีควรเช็ดทำ ความสะอาดก่อน

#### การทาน้ำยาประสาน (Primer)

เวลาติดตั้งฟิล์มตกแต่งภายในควรใช้ Primer เพื่อเพิ่มประสิทธิภาพการยึดติดของกาวให้ทำงานได้สูงสุด

- หากเป็นไม้ MDF หรือไม้ PB จะดูดซึม Primer มากกว่าวัสดุอื่นๆ โดยเฉพาะบริเวณรอยตัดของ
   ขอบไม้จะดูดซึม Primer ได้ดีกว่าจึงควรทา Primer อย่างน้อย 2-3 ครั้ง
- หลังจากทา Primer ควรรออย่างน้อย 1-2 ชั่วโมง เพื่อให้ Primer แห้งและติดตั้งฟิล์มตกแต่งภายใน และควรออกแรงกดอย่างเหมาะสม





## Basic Solid 💥











## Soft Matt









## Premium Wood



































922-13 922-14





























































## Marble 🚟











| ESPRESSO              | \$ 9  | \$ 12 |
|-----------------------|-------|-------|
| AMERICANO             | \$ 9  | \$ 12 |
| CAFE MOCHA            | \$ 10 | \$ 12 |
| CAFFLATTIE            | \$ 10 | \$ 12 |
| CAPPUCCINO            | \$ 10 | \$ 12 |
| CARAMEL MACCHIATO     | \$ 10 | \$ 12 |
| MINT CHOCOLATE        | \$ 10 | \$ 12 |
| <u>VANILLA LAJTIE</u> | \$ 10 | \$ 12 |
| WIRITIE BIRIEW        | \$ 10 | \$ 12 |
| MANGO TIFA            | 8 8   | \$ 10 |
| PEPPERMINT            | \$ 8  | 8 1.0 |
| GINGER                | \$ &  | \$ 10 |
| LIEMON                | \$ 8  | \$ 10 |
| JASMINE               |       | 0 0   |
| CAMOMILE              |       | -     |
| BLACK TEA