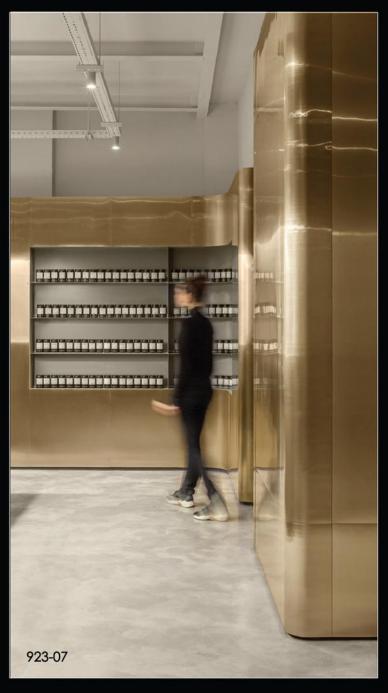

Interior Film TODA สามารถติดตั้งได้บนพื้นผิวเรียบเทือบทุกประเภท อาทิเช่น ไม้เอ็มดีเอฟ ไม้อัด เหล็ก กระจก อลูมิเนียม วีว่า ยิปซัม สมาร์ทบอร์ด WPC และแผ่นพลาสวูด หรือแม้กระทั่งผนังงานคอนโดในปัจจุบัน อย่างเช่น ผนังพรีแคส รวมถึงงานเฟอร์นิเจอร์เดิมที่ปิด ผิวด้วยแผ่นลามิเนต ก็สามารถฟิล์มทับผิวเดิมได้ทันที