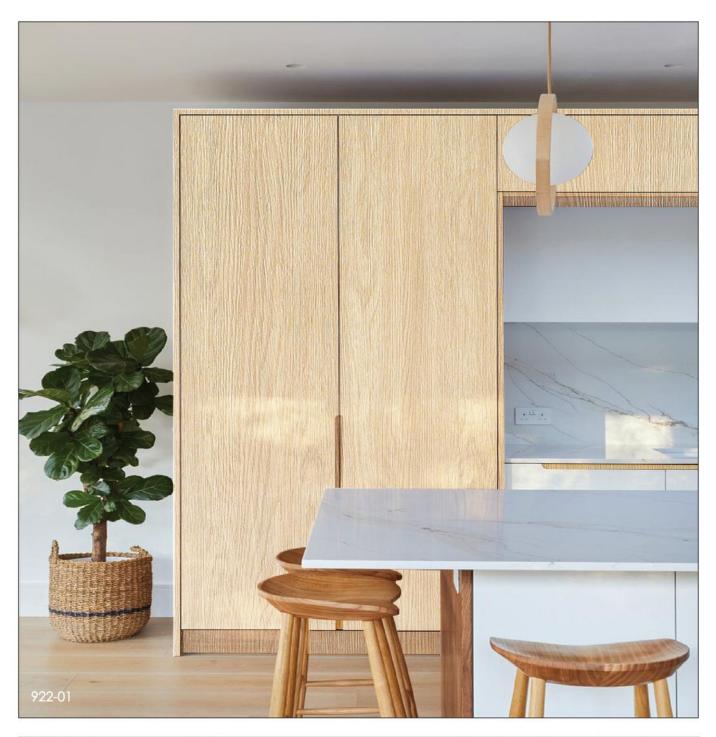

หากพื้นผิวมีรูควรโป๊วก่อน แล้วจึงปรับพื้นผิวให้เรียบด้วยการงัดโดย ใช้กระดาษทรายก่อนติดตั้งควรตรวจสอบความถูกต้องงองฟิล์มตกแต่งภายในก่อน เช่น รหัส และผิวงองฟิล์มตกแต่งภายใน และความสม่ำเสมององสี ต้องตรวจสอบวัสดุที่ต้องการ ติดตั้งฟิล์มตกแต่งภายในว่ามีตำหนิ เช่น รอยแตก, แว็กซ์ หรือน้ำมันหรือไม่ หากมีควรเช็ดทำ ความสะอาดก่อน

#### การทาน้ำยาประสาน (Primer)

เวลาติดตั้งฟิล์มตกแต่งภายในควรใช้ Primer เพื่อเพิ่มประสิทธิภาพการยึดติดของกาวให้ทำงานได้สูงสุด

- หากเป็นไม้ MDF หรือไม้ PB จะดูดซึม Primer มากกว่าวัสดุอื่นๆ โดยเฉพาะบริเวณรอยตัดของ
   ขอบไม้จะดูดซึม Primer ได้ดีกว่าจึงควรทา Primer อย่างน้อย 2-3 ครั้ง
- หลังจากทา Primer ควรรออย่างน้อย 1-2 ชั่วโมง เพื่อให้ Primer แห้งและติดตั้งฟิล์มตกแต่งภายใน และควรออกแรงกดอย่างเหมาะสม





## Basic Solid 💥











## Soft Matt









## Premium Wood



































922-13 922-14





























































## Marble 🚟











| ESPRESSO              | \$ 9  | \$ 12 |
|-----------------------|-------|-------|
| AMERICANO             | \$ 9  | \$ 12 |
| CAFE MOCHA            | \$ 10 | \$ 12 |
| CAFFLATTIE            | \$ 10 | \$ 12 |
| CAPPUCCINO            | \$ 10 | \$ 12 |
| CARAMEL MACCHIATO     | \$ 10 | \$ 12 |
| MINT CHOCOLATE        | \$ 10 | \$ 12 |
| <u>VANILLA LAJTIE</u> | \$ 10 | \$ 12 |
| WIRITIE BIRIEW        | \$ 10 | \$ 12 |
| MANGO TIFA            | 8 8   | \$ 10 |
| PEPPERMINT            | \$ 8  | 8 1.0 |
| GINGER                | \$ &  | \$ 10 |
| LIEMON                | \$ 8  | \$ 10 |
| JASMINE               |       | 0 0   |
| CAMOMILE              |       | -