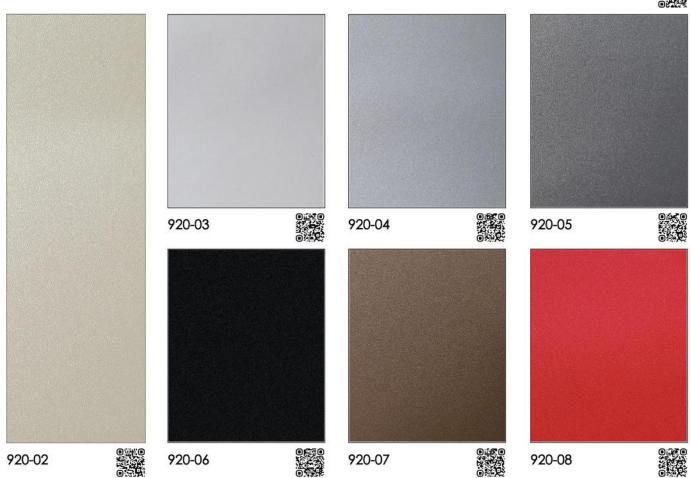

้นผิวที่เสียหายก่อน
  - กรณีพื้นผิวที่ไม่ทาสี หากพื้นผิวมีรูควรโป๊วก่อน แล้วจึงปรับพื้นผิวให้เรียบด้วยการงัดโดย ใช้กระดาษทรายก่อนติดตั้งควรตรวจสอบความถูกต้องงองฟิล์มตกแต่งภายในก่อน เช่น รหัส และผิวงองฟิล์มตกแต่งภายใน และความสม่ำเสมององสี ต้องตรวจสอบวัสดุที่ต้องการ ติดตั้งฟิล์มตกแต่งภายในว่ามีตำหนิ เช่น รอยแตก, แว็กซ์ หรือน้ำมันหรือไม่ หากมีควรเช็ดทำ ความสะอาดก่อน

#### การทาน้ำยาประสาน (Primer)

เวลาติดตั้งฟิล์มตกแต่งภายในควรใช้ Primer เพื่อเพิ่มประสิทธิภาพการยึดติดของกาวให้ทำงานได้สูงสุด

- หากเป็นไม้ MDF หรือไม้ PB จะดูดซึม Primer มากกว่าวัสดุอื่นๆ โดยเฉพาะบริเวณรอยตัดของ
   ขอบไม้จะดูดซึม Primer ได้ดีกว่าจึงควรทา Primer อย่างน้อย 2-3 ครั้ง
- หลังจากทา Primer ควรรออย่างน้อย 1-2 ชั่วโมง เพื่อให้ Primer แห้งและติดตั้งฟิล์มตกแต่งภายใน และควรออกแรงกดอย่างเหมาะสม





## Basic Solid 💥











## Soft Matt









## Premium Wood



































922-13 922-14





























































## Marble 🚟











| ESPRESSO              | \$ 9  | \$ 12 |
|-----------------------|-------|-------|
| AMERICANO             | \$ 9  | \$ 12 |
| CAFE MOCHA            | \$ 10 | \$ 12 |
| CAFFLATTIE            | \$ 10 | \$ 12 |
| CAPPUCCINO            | \$ 10 | \$ 12 |
| CARAMEL MACCHIATO     | \$ 10 | \$ 12 |
| MINT CHOCOLATE        | \$ 10 | \$ 12 |
| <u>VANILLA LAJTIE</u> | \$ 10 | \$ 12 |
| WIRITIE BIRIEW        | \$ 10 | \$ 12 |
| MANGO TIFA            | 8 8   | \$ 10 |
| PEPPERMINT            | \$ 8  | 8 1.0 |
| GINGER                | \$ &  | \$ 10 |
| LIEMON                | \$ 8  | \$ 10 |
| JASMINE               |       | 0 0