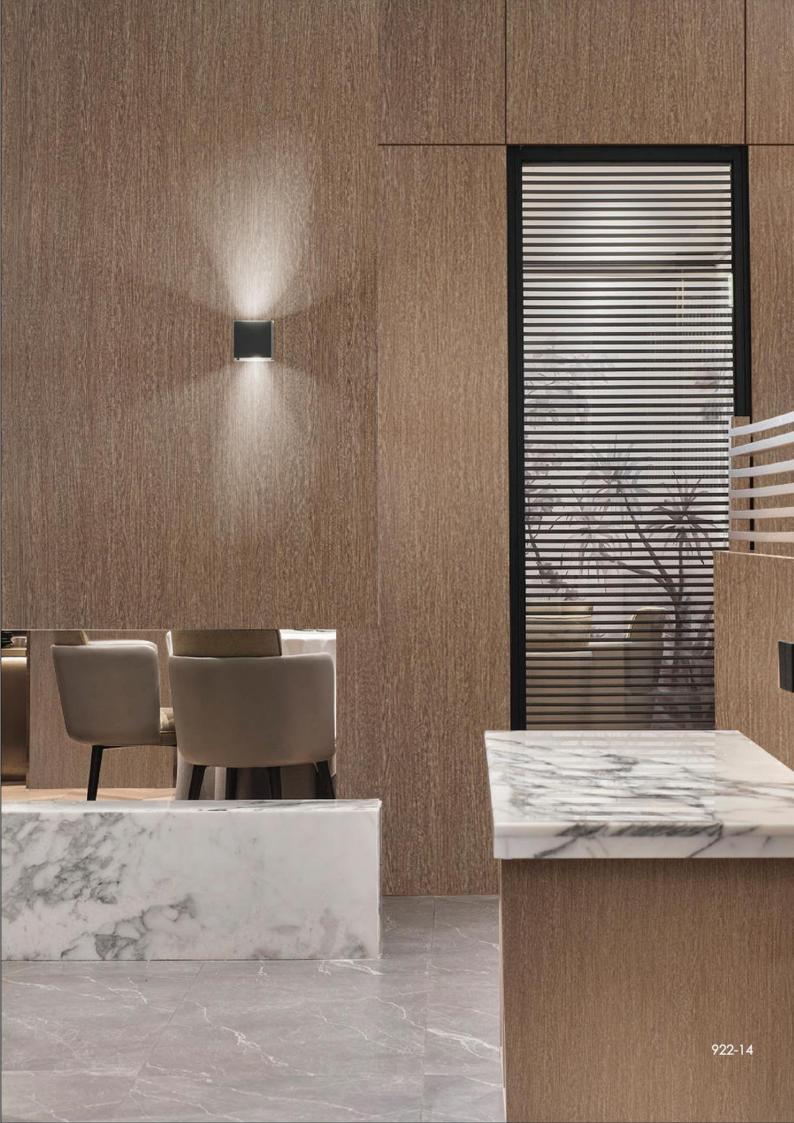

้เรียบด้วยการงัดโดย ใช้กระดาษทรายก่อนติดตั้งควรตรวจสอบความถูกต้องงองฟิล์มตกแต่งภายในก่อน เช่น รหัส และผิวงองฟิล์มตกแต่งภายใน และความสม่ำเสมององสี ต้องตรวจสอบวัสดุที่ต้องการ ติดตั้งฟิล์มตกแต่งภายในว่ามีตำหนิ เช่น รอยแตก, แว็กซ์ หรือน้ำมันหรือไม่ หากมีควรเช็ดทำ ความสะอาดก่อน

#### การทาน้ำยาประสาน (Primer)

เวลาติดตั้งฟิล์มตกแต่งภายในควรใช้ Primer เพื่อเพิ่มประสิทธิภาพการยึดติดของกาวให้ทำงานได้สูงสุด

- หากเป็นไม้ MDF หรือไม้ PB จะดูดซึม Primer มากกว่าวัสดุอื่นๆ โดยเฉพาะบริเวณรอยตัดของ
   ขอบไม้จะดูดซึม Primer ได้ดีกว่าจึงควรทา Primer อย่างน้อย 2-3 ครั้ง
- หลังจากทา Primer ควรรออย่างน้อย 1-2 ชั่วโมง เพื่อให้ Primer แห้งและติดตั้งฟิล์มตกแต่งภายใน และควรออกแรงกดอย่างเหมาะสม





## Basic Solid 💥











## Soft Matt









## Premium Wood



































922-13 922-14





























































## Marble 🚟











| ESPRESSO              | \$ 9  | \$ 12 |
|-----------------------|-------|-------|
| AMERICANO             | \$ 9  | \$ 12 |
| CAFE MOCHA            | \$ 10 | \$ 12 |
| CAFFLATTIE            | \$ 10 | \$ 12 |
| CAPPUCCINO            | \$ 10 | \$ 12 |
| CARAMEL MACCHIATO     | \$ 10 | \$ 12 |
| MINT CHOCOLATE        | \$ 10 | \$ 12 |
| <u>VANILLA LAJTIE</u> | \$ 10 | \$ 12 |
| WIRITIE BIRIEW        | \$ 10 | \$ 12 |
| MANGO TIFA            | 8 8   | \$ 10 |
| PEPPERMINT            | \$ 8  | 8 1.0 |
| GINGER                | \$ &  | \$ 10 |
| LIEMON                | \$ 8  | \$ 10 |
| JASMINE               |       | 0 0   |
| CAMOMILE              |       | -     |
| BLACK TEA             | 8 8   |       |

##