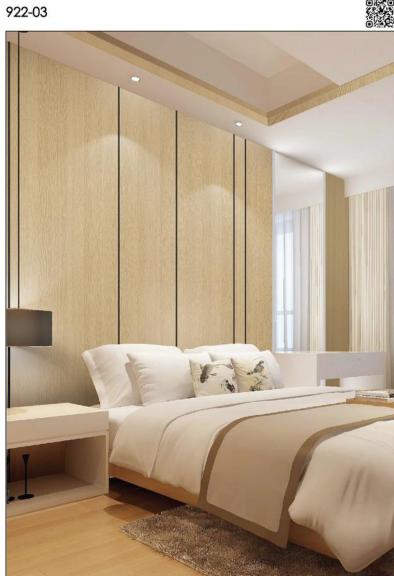

Interior Film TODA สามารถติดตั้งได้บนพื้นผิวเรียบเทือบทุกประเภท อาทิเช่น ไม้เอ็มดีเอฟ ไม้อัด เหล็ก กระจก อลูมิเนียม วีว่า ยิปซัม สมาร์ทบอร์ด WPC และแผ่นพลาสวูด หรือแม้กระทั่งผนังงานคอนโดในปัจจุบัน อย่างเช่น ผนังพรีแคส รวมถึงงานเฟอร์นิเจอร์เดิมที่ปิด ผิวด้วยแผ่นลามิเนต ก็สามารถฟิล์มทับผิวเดิมได้ทันที