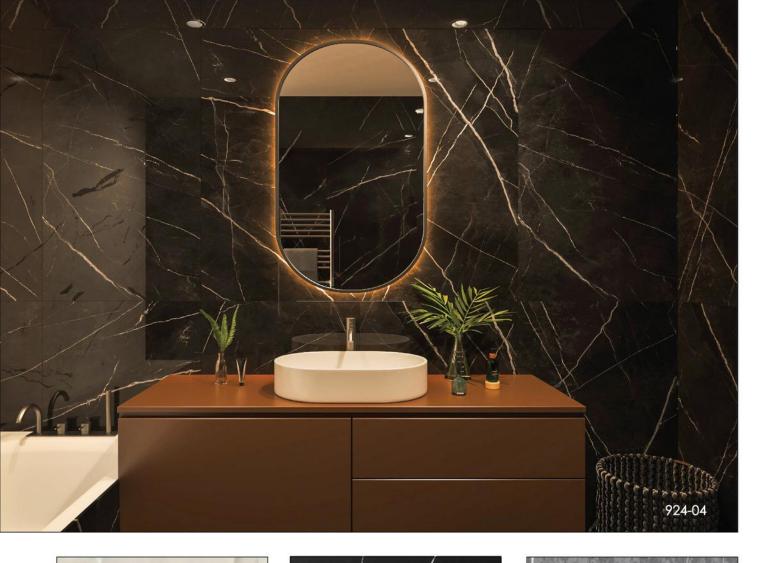

## Marble 🚟

| ESPRESSO              | \$ 9  | \$ 12 |
|-----------------------|-------|-------|
| AMERICANO             | \$ 9  | \$ 12 |
| CAFE MOCHA            | \$ 10 | \$ 12 |
| CAFFLATTIE            | \$ 10 | \$ 12 |
| CAPPUCCINO            | \$ 10 | \$ 12 |
| CARAMEL MACCHIATO     | \$ 10 | \$ 12 |
| MINT CHOCOLATE        | \$ 10 | \$ 12 |
| <u>VANILLA LAJTIE</u> | \$ 10 | \$ 12 |
| WIRITIE BIRIEW        | \$ 10 | \$ 12 |
| MANGO TIFA            | 8 8   | \$ 10 |
| PEPPERMINT            | \$ 8  | 8 1.0 |
| GINGER                | \$ &  | \$ 10 |
| LIEMON                | \$ 8  | \$ 10 |
| JASMINE               |       | 0 0   |
| CAMOMILE              |       | -     |
| BLACK TEA             | 8 8   |       |