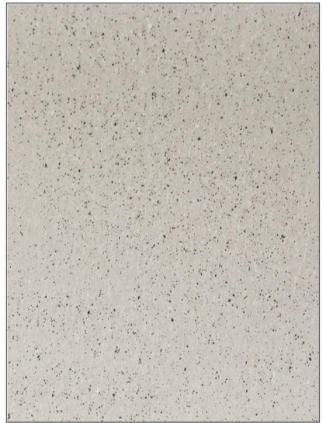

## Marble 🚟

| ESPRESSO              | \$ 9  | \$ 12 |
|-----------------------|-------|-------|
| AMERICANO             | \$ 9  | \$ 12 |
| CAFE MOCHA            | \$ 10 | \$ 12 |
| CAFFLATTIE            | \$ 10 | \$ 12 |
| CAPPUCCINO            | \$ 10 | \$ 12 |
| CARAMEL MACCHIATO     | \$ 10 | \$ 12 |
| MINT CHOCOLATE        | \$ 10 | \$ 12 |
| <u>VANILLA LAJTIE</u> | \$ 10 | \$ 12 |
| WIRITIE BIRIEW        | \$ 10 | \$ 12 |
| MANGO TIFA            | 8 8   | \$ 10 |
| PEPPERMINT            | \$ 8  | 8 1.0 |
| GINGER                | \$ &  | \$ 10 |
| LIEMON                | \$ 8  | \$ 10 |
| JASMINE               |       | 0 0   |
| CAMOMILE              |       | -     |
| BLACK TEA             | 8 8   |       |