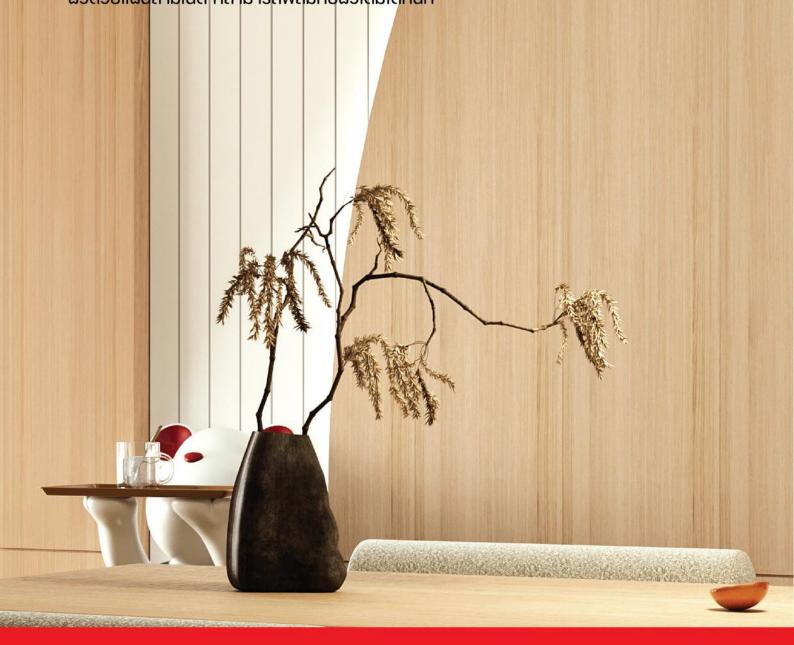

Interior Film TODA สามารถติดตั้งได้บนพื้นผิวเรียบเทือบทุกประเภท อาทิเช่น ไม้เอ็มดีเอฟ ไม้อัด เหล็ก กระจก อลูมิเนียม วีว่า ยิปซัม สมาร์ทบอร์ด WPC และแผ่นพลาสวูด หรือแม้กระทั่งผนังงานคอนโดในปัจจุบัน อย่างเช่น ผนังพรีแคส รวมถึงงานเฟอร์นิเจอร์เดิมที่ปิด ผิวด้วยแผ่นลามิเนต ก็สามารถฟิล์มทับผิวเดิมได้ทันที