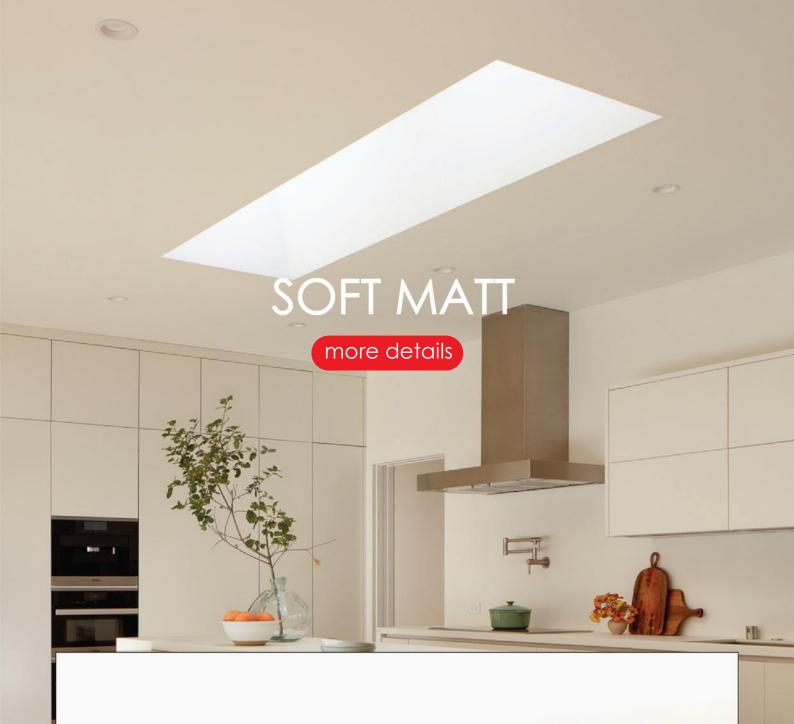

ผิวที่เสียหายก่อน
  - กรณีพื้นผิวที่ไม่ทาสี หากพื้นผิวมีรูควรโป๊วก่อน แล้วจึงปรับพื้นผิวให้เรียบด้วยการงัดโดย ใช้กระดาษทรายก่อนติดตั้งควรตรวจสอบความถูกต้องงองฟิล์มตกแต่งภายในก่อน เช่น รหัส และผิวงองฟิล์มตกแต่งภายใน และความสม่ำเสมององสี ต้องตรวจสอบวัสดุที่ต้องการ ติดตั้งฟิล์มตกแต่งภายในว่ามีตำหนิ เช่น รอยแตก, แว็กซ์ หรือน้ำมันหรือไม่ หากมีควรเช็ดทำ ความสะอาดก่อน

#### การทาน้ำยาประสาน (Primer)

เวลาติดตั้งฟิล์มตกแต่งภายในควรใช้ Primer เพื่อเพิ่มประสิทธิภาพการยึดติดของกาวให้ทำงานได้สูงสุด

- หากเป็นไม้ MDF หรือไม้ PB จะดูดซึม Primer มากกว่าวัสดุอื่นๆ โดยเฉพาะบริเวณรอยตัดของ
   ขอบไม้จะดูดซึม Primer ได้ดีกว่าจึงควรทา Primer อย่างน้อย 2-3 ครั้ง
- หลังจากทา Primer ควรรออย่างน้อย 1-2 ชั่วโมง เพื่อให้ Primer แห้งและติดตั้งฟิล์มตกแต่งภายใน และควรออกแรงกดอย่างเหมาะสม





## Basic Solid 💥











## Soft Matt









## Premium Wood



































922-13 922-14





























































## Marble 🚟











| ESPRESSO              | \$ 9  | \$ 12 |
|-----------------------|-------|-------|
| AMERICANO             | \$ 9  | \$ 12 |
| CAFE MOCHA            | \$ 10 | \$ 12 |
| CAFFLATTIE            | \$ 10 | \$ 12 |
| CAPPUCCINO            | \$ 10 | \$ 12 |
| CARAMEL MACCHIATO     | \$ 10 | \$ 12 |
| MINT CHOCOLATE        | \$ 10 | \$ 12 |
| <u>VANILLA LAJTIE</u> | \$ 10 | \$ 12 |
| WIRITIE BIRIEW        | \$ 10 | \$ 12 |
| MANGO TIFA            | 8 8   | \$ 10 |
| PEPPERMINT            | \$ 8  | 8 1.0 |
| GINGER                | \$ &  | \$ 10 |
| LIEMON                | \$ 8  | \$ 10 |
| JASMINE               |       | 0 0