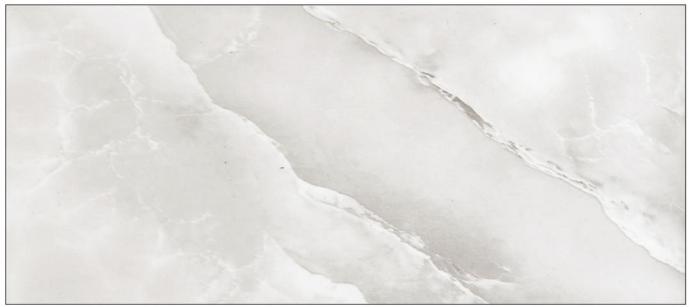

## Marble 🚟

| ESPRESSO              | \$ 9  | \$ 12 |
|-----------------------|-------|-------|
| AMERICANO             | \$ 9  | \$ 12 |
| CAFE MOCHA            | \$ 10 | \$ 12 |
| CAFFLATTIE            | \$ 10 | \$ 12 |
| CAPPUCCINO            | \$ 10 | \$ 12 |
| CARAMEL MACCHIATO     | \$ 10 | \$ 12 |
| MINT CHOCOLATE        | \$ 10 | \$ 12 |
| <u>VANILLA LAJTIE</u> | \$ 10 | \$ 12 |
| WIRITIE BIRIEW        | \$ 10 | \$ 12 |
| MANGO TIFA            | 8 8   | \$ 10 |
| PEPPERMINT            | \$ 8  | 8 1.0 |
| GINGER                | \$ &  | \$ 10 |
| LIEMON                | \$ 8  | \$ 10 |
| JASMINE               |       | 0 0   |
| CAMOMILE              |       | -     |
| BLACK TEA             | 8 8   |       |