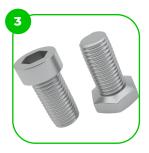

The clamp system allows for easy assembly and extreme stability.

The connecting ments are fastened with vandal-proof stainless steel screws and nuts.

The ends of the bars and posts are sealed with injection-moulded plastic caps.