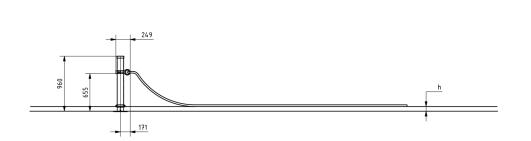

#### **QR** Code

Side View Plan View

#### Installation information

Number of installers (concrete) At least 2 people Total installation time (concrete) 45-75 min. Number of installers (equipment) At least 2 people 10-20 min. Total installation time (equipment) Excavation volume  $0.2 \, \text{m}^3$ Concrete volume  $0.2 \, \text{m}^3$ 0,5 x 0,5 x 0,8 m Size of the base structure Anchoring options In-g
In combined structures, the volume of concrete required varies In-ground or surface