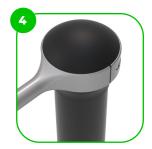

The clamp system allows for easy assembly and extreme stability.

The connecting ments are fastened with vandal-proof stainless steel screws and nuts.

The ends of the bars and posts are sealed with injection-moulded plastic caps.