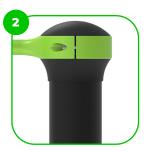

#### **Rope Holder**

The rope is one of the simplest methods of training. It is a great tool for improving endurance and rhythm. The exercises that can be done with this exercise tool are easy for beginners. Despite its simplicity, this type of exercise is extremely versatile and is also ideal for intensive training, as it works practically the whole body and all muscle groups.