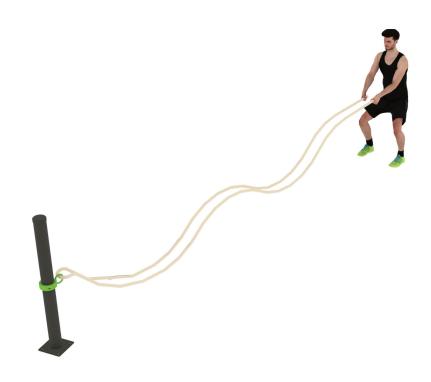

#### **Rope Holder**

The rope is one of the simplest methods of training. It is a great tool for improving endurance and rhythm. The exercises that can be done with this exercise tool are easy for beginners. Despite its simplicity, this type of exercise is extremely versatile and is also ideal for intensive training, as it works practically the whole body and all muscle groups.