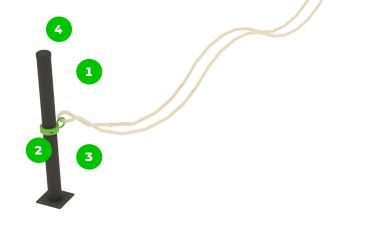

#### Installation information

Number of installers (concrete) At least 2 people Total installation time (concrete) 45-75 min. Number of installers (equipment) At least 2 people 10-20 min. Total installation time (equipment) Excavation volume  $0.2 \, \text{m}^3$ Concrete volume  $0.2 \, \text{m}^3$ 0,5 x 0,5 x 0,8 m Size of the base structure Anchoring options In-g
In combined structures, the volume of concrete required varies In-ground or surface