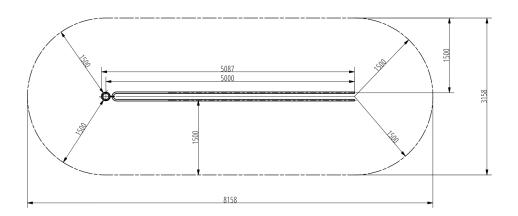

#### **QR** Code

Side View Plan View

#### Installation information

Number of installers (concrete) At least 2 people Total installation time (concrete) 45-75 min. Number of installers (equipment) At least 2 people 10-20 min. Total installation time (equipment) Excavation volume  $0.2 \, \text{m}^3$ Concrete volume  $0.2 \, \text{m}^3$ 0,5 x 0,5 x 0,8 m Size of the base structure Anchoring options In-g
In combined structures, the volume of concrete required varies In-ground or surface