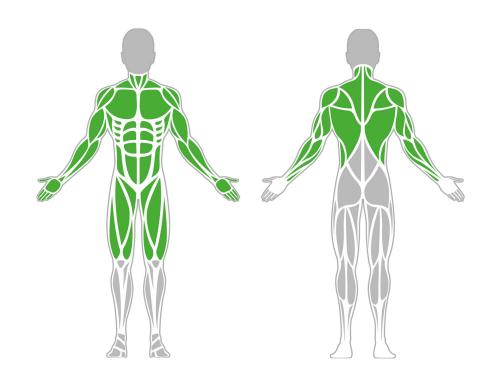

## **Muscle Groups Focus**

#### **Rope Holder**

The rope is one of the simplest methods of training. It is a great tool for improving endurance and rhythm. The exercises that can be done with this exercise tool are easy for beginners. Despite its simplicity, this type of exercise is extremely versatile and is also ideal for intensive training, as it works practically the whole body and all muscle groups.