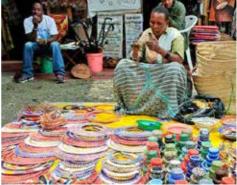

DRC hosts Africa's largest expanse of tropical forest that includes seven national parks and 57 reserves areas with huge potential for eco-tourism. DRC has four endemic species including Mountain Gorillas, Okapi Bonobos and the Congolese peacock. DRC's scenery is punctuated by volcanic mountains and gushing rivers including the Congo River which is the second largest river in Africa.

To learn more about the regional tourism sector and activities of the East African Community to reignite the sector after the pandemic, visit the EAC booth J15 at the KARIBU-KILIFAIR.