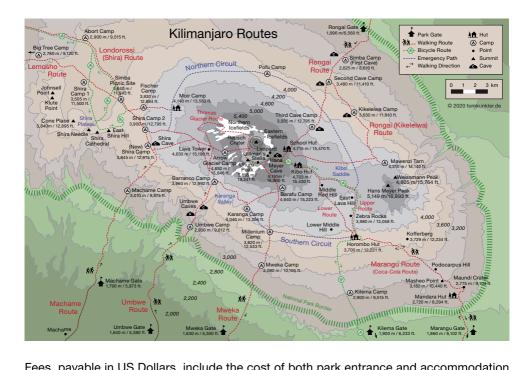

**South Sudan,** the newest country in the world is filled with a myriad of colorful tribes, culture and raw natural beauty. It boasts of diverse wildlife in the national parks and game reserves. Every year over a million antelopes migrate across Boma National Park creating an astonishing spectacle. The longest river in the world is an impressive sight when illuminated by the sunset. Tourists can enjoy local wrestling matches or appreciate the largest cattle camp in the world.

As the Pearl of Africa, **Uganda** is endowed with breath taking scenery, fascinating culture, snow peaked mountains and astounding wildlife spread across the country's national parks with over 350 mammals, and 1000 bird species. The country is home to the longest river, largest lake in Africa and three World Heritage Sites; Home of Mountain Gorillas, Mountains of the Moon and Kasubi Tombs. The city of Kampala also offers a thrilling experience with its busy markets, temples, museums and restaurants.

In **Tanzania**, you can enjoy trekking and climbing experiences on Mount Kilimanjaro, the highest Peak in Africa, and get marvelled by the country's beautiful beaches and vast coast line. Zanzibar will submerge you in its turquoise-blue water, underwater adventures and historical centres. The country creates breath-taking feelings through the wildlife and is famed for its grand annual wildebeest migration. Get revelled by the earliest evidence of mankind existence at Olduvai Gorge and the wealth of history it creates.

#### Moshi

Nestled at the base of Mount Kilimanjaro, Moshi is the coffee producing center of the country and vast plantations blanket the area. Sugar plantations are also of central importance to the region's economy but the main reason visitors come to Moshi is to climb Kilimanjaro.