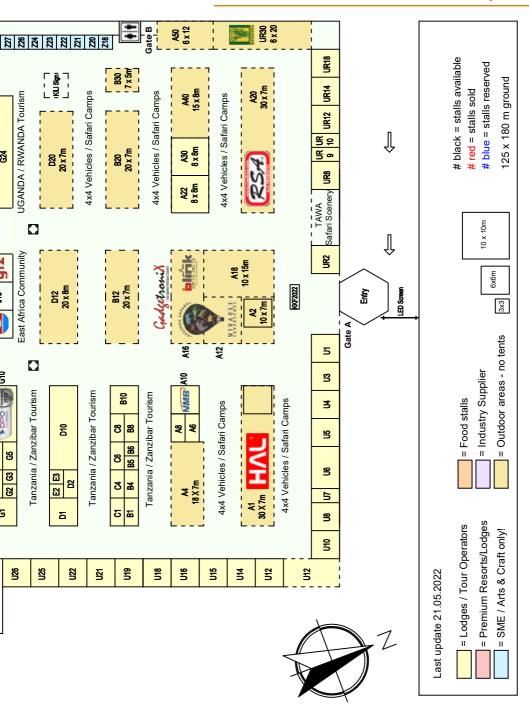

| 11:30 | Dance Performance by CAC (Cultural Art Center – Makumira)  |
| 12:30 | Doctor Clown group - Tanzania, Dar es Salaam               |
| 13:00 | Live Music – Cultural Arts Centre at Makumira              |
| 13:30 | Acrobats / Artists / Traditional dances                    |
| 14:00 | Cultural Performances – Cultural Tourism Groups            |
| 14:30 | Kids Dance & Hip hop with Doctor Clown group               |
| 15:00 | Acrobats / Artists / Traditional dances                    |
| 15:30 | Doctor Clown group - Tanzania, Dar es Salaam               |
| 16:00 | Dance Performance by CAC (Cultural Art Center – Makumira)  |
| 16:30 | Doctor Clown group - Tanzania, Dar es Salaam               |

#### KARIBU-KILIFAIR 2022 | Ground Layout



#### KARIBU-KILIFAIR 2022 | Ground Layout



# KARIBU-KILIFAIR 2022 | Seminars & Workshops

| Time  | Friday, June 3                                                                                                                |                                                                                                                           | Min. |
|-------|-------------------------------------------------------------------------------------------------------------------------------|---------------------------------------------------------------------------------------------------------------------------|------|
| 12:30 | DPO – Think Payment – Solutions that have been tailor-made for the travel industry as well as Fraud and Risk Monitoring.      | Speaker: Simbalashe J<br>Head of Sales –<br>Direct Pay Online, Nairobi