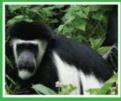

#### **Arusha National Park**

Just 32 km away from the town of Arusha is the Arusha National Park, it consists of three spectacular features, the Momella Lakes, Mount Meru and the Ngurdoto Crater. On clear days' the magnificent views of Mt. Kilimanjaro can be seen from almost any part of the park. The park is famous for its 575 species of birdlife and black and white colobus monkey – the only place they may be seen on the Northern Circuit. Animals frequently seen in the park are baboon, buffalo, giraffe, hippo, hyena, warthog and zebra. Tourist attractions include canoe safaris on the Momella lakes, riding safaris on specialized car-free routes, walks around the rim of the Ngurdoto Crater, and three- or four-day climbs of Mount Meru.

#### **Gombe Stream National Park**

A mountainous strip bordering the shores of Lake Tanganyika, 16 km north of Kigoma. Gombe is currently Tanzania's smallest park. It covers just 56 sq km and is only reachable by boat from Kigoma. Gombe offers visitors the rare chance to observe the chimpanzee communities made famous by British explorer Jane Goodall. A number of monkey species can also be seen including red colobus, red-tail and blue monkeys. The area is heavily forested making it unsuitable for carnivores and safe for walking. Birdwatchers will be richly rewarded.