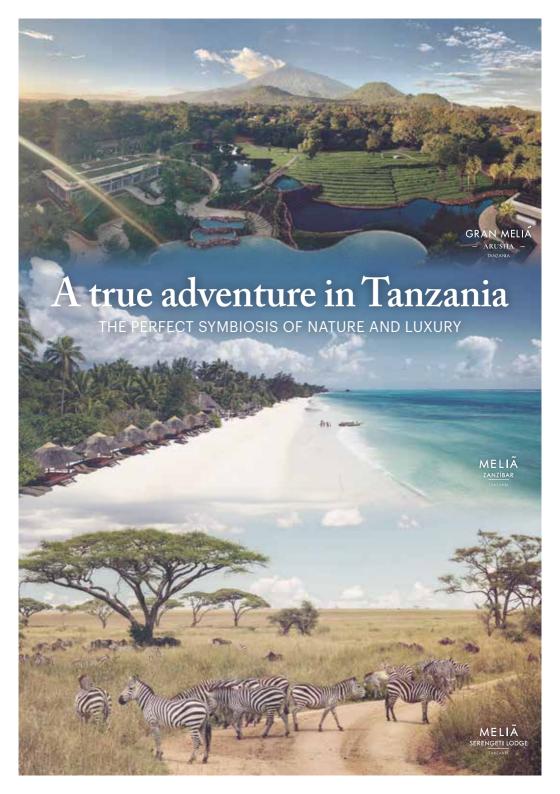

#### Africa's No. 1 Safari Destination

Tanzania was recently voted the best safari country in Africa by both international visitors and by specialized safari operators. Even more recently, it now boasts the top three "Natural Wonders of Africa". The Serengeti National Park, Mount Kilimanjaro and the Ngorongoro Crater outvoting the River Nile, the Red Sea Reef, the Sahara Desert and Botswana's Okavango Delta.

The country's 16 national parks, which protect more than 25% of its land, are home to 20% of the African continent's larger mammals so it is little wonder game viewing experiences are the best in Africa. It is the place to see seemingly endless herds of wildebeest and zebra trekking across the plains on their annual migration – followed by lion, leopard, cheetah and hyena.

In Tanzania visitors can enjoy authentic African wilderness without paved roads and fencing. And a wildlife safari can be enhanced by a wide choice of each holiday or various other activities. Climbing Mount Kilimanjaro – the "Roof of Africa" and the tallest free-standing mountain in the world.

Deep-sea fishing, hot-air ballooning, scuba diving, swimming with dolphins, visits to the numerous archaeological sites, Whale Watching, and perhaps most valuable of all, participating in one or more of the many Cultural Tourism Program to gain an insight into the history and culture of the people. Tanzania's Swahili Coast, Mafia and, of course, Zanzibar and Pemba share beautiful beaches, hundreds of miles of palm-fringed sands overlooking the Indian Ocean.

Its mountains are massive and mysterious, its cities relaxed and friendly. And travel is easy with many flights to and from neighboring countries and around Tanzania.

Today's visitors are able to explore the country, and see Tanzania's remarkable seven UNESCO World Heritage sites: Kilimanjaro National Park, Kilwa Kisiwani Ruins, Kondoa Rock-Art Sites, Ngorongoro Conservation Area, Selous Game Reserve, Serengeti National Park, Stone Town, Zanzibar.