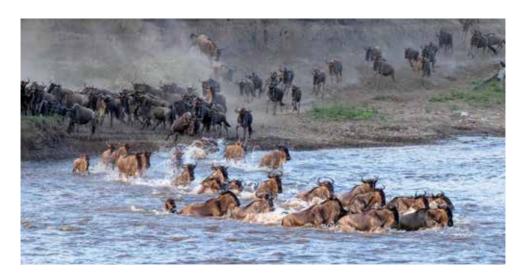

#### Africa's No. 1 Safari Destination

Tanzania was recently voted the best safari country in Africa by both international visitors and by specialized safari operators. Even more recently, it now boasts the top three "Natural Wonders of Africa". The Serengeti National Park, Mount Kilimanjaro and the Ngorongoro Crater outvoting the River Nile, the Red Sea Reef, the Sahara Desert and Botswana's Okavango Delta.

The country's 16 national parks, which protect more than 25% of its land, are home to 20% of the African continent's larger mammals so it is little wonder game viewing experiences are the best in Africa. It is the place to see seemingly endless herds of wildebeest and zebra trekking across the plains on their annual migration – followed by lion, leopard, cheetah and hyena.

#### **Serengeti National Park**

The Serengeti National Park is arguably the best-known wildlife sanctuary in the world. "Serengeti" means "endless plains" in the Maasai language, and within its boundaries are more than 3 million large mammals. In May or early June, huge herds of wildebeest and zebra begin their spectacular migration. In their wake follow the predators – lion, leopard, cheetah, hyena and jackal.