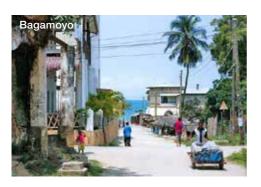

#### **Bagamoyo**

Some 70 km north of Dar es Salaam, on the coast opposite Zanzibar, Bagamoyo was once one of the most important trading ports on the East African coast. The former capital of German East Africa, it is a center for dhow building. Saadani National Park is 45 km to the north and the Kaole ruins 5 km to the south.