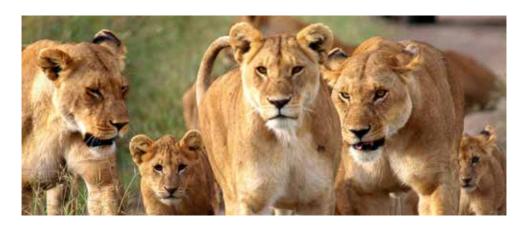

#### Incredible biodiversity

The best of Tanzania's tourism routes is known as the Northern Circuit. Here there's the chance to see the "big five" – elephant, leopard, lion, rhino and buffalo – huge herds of wildebeest and zebra on their annual migration. The circuit includes many of the country's most famous national parks, Arusha, Lake Manyara, Tarangire and the Serengeti.

#### **Serengeti National Park**

The Serengeti National Park is arguably the best-known wildlife sanctuary in the world. "Serengeti" means "endless plains" in the Maasai language, and within its boundaries are more than 3 million large mammals. In May or early June, huge herds of wildebeest and zebra begin their spectacular migration. In their wake follow the predators – lion, leopard, cheetah, hyena and jackal.

Other animals frequently seen in the Serengeti include baboons, bat-eared fox, giraffe, hippo, honey badger, mongoose, ostrich, gazelle, warthog, antelope, impala, reedbuck, waterbuck and the much smaller dik dik. Over 500 species of birdlife have been recorded including cranes, eagles, flamingo, herons, hornbills, guinea fowl, kingfishers, ostrich, parrots and vultures.