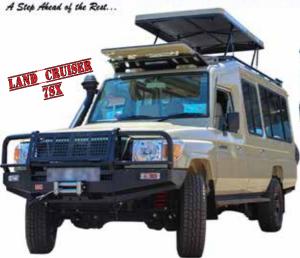

#### NORTHERN SAFARI CIRCUIT

#### Incredible biodiversity

The best of Tanzania's tourism routes is known as the Northern Circuit. Here there's the chance to see the "big five" – elephant, leopard, lion, rhino and buffalo – huge herds of wildebeest and zebra on their annual migration. The circuit includes many of the country's most famous national parks, Arusha, Lake Manyara, Tarangire and the Serengeti.