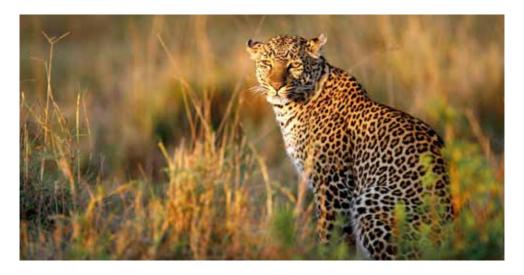

The country's 16 national parks, which protect more than 25% of its land, are home to 20% of the African continent's larger mammals so it is little wonder game viewing experiences are the best in Africa. It is the place to see seemingly endless herds of wildebeest and zebra trekking across the plains on their annual migration – followed by lion, leopard, cheetah and hyena.

#### **Serengeti National Park**

The Serengeti National Park is arguably the best-known wildlife sanctuary in the world. "Serengeti" means "endless plains" in the Maasai language, and within its boundaries are more than 3 million large mammals. In May or early June, huge herds of wildebeest and zebra begin their spectacular migration. In their wake follow the predators – lion, leopard, cheetah, hyena and jackal.

Other animals frequently seen in the Serengeti include baboons, bat-eared fox, giraffe, hippo, honey badger, mongoose, ostrich, gazelle, warthog, antelope, impala, reedbuck, waterbuck and the much smaller dik dik. Over 500 species of birdlife have been recorded including cranes, eagles, flamingo, herons, hornbills, guinea fowl, kingfishers, ostrich, parrots and vultures.