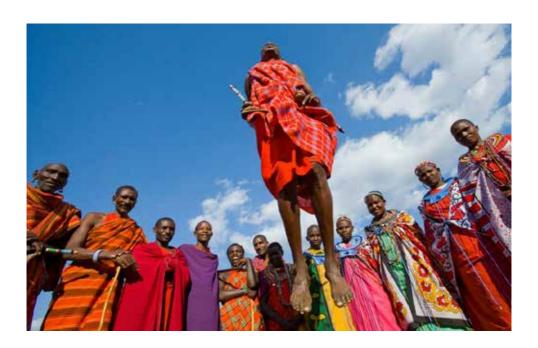

#### World Heritage Site

The Ngorongoro Conservation Area is a Reserve, covering almost 8,300 sq km with altitudes ranging between 1,020 m to 3,577 m. Frequently referred to as the eighth wonder of the world, the area encompasses a blend of landscapes, archaeological sites, people and abundant wildlife that is unsurpassed in Africa. Featuring volcanoes, grasslands, waterfalls and forests, it is home to the nomadic Maasai. The centerpiece, and major landmark is the breath-taking Ngorongoro Crater, a natural amphitheater surrounded by steep walls rising over 600 meters from the crater floor. It is one of the world's greatest natural spectacles whose magical setting and plentiful wildlife never fail to thrill. The crater is a natural sanctuary for some 30,000 animals including the "big five" of buffalo, elephant, leopard, lion and rhino. It is also home to cheetah, hippo, hyena, jackal, reedbuck, warthog, waterbuck, wildebeest, zebra and a great many bird species. Reedbuck, waterbuck and huge herds of both Thomson's and Grant's gazelle are easily seen on the crater floor. Thanks to anti-poaching patrols, the crater is now one of the few places in East Africa where visitors can be certain of seeing black rhino.