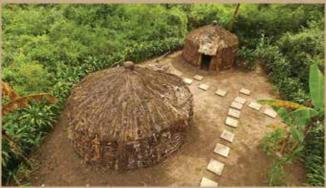

DRC hosts Africa's largest expanse of tropical forest that includes seven national parks and 57 reserves areas with huge potential for eco-tourism. DRC has four endemic species including Mountain Gorillas, Okapi Bonobos and the Congolese peacock. DRC's scenery is punctuated by volcanic mountains and gushing rivers including the Congo River which is the second largest river in Africa.

To learn more about the regional tourism sector and activities of the East African Community to reignite the sector after the pandemic, visit the EAC booth J15 at the KARIBU-KILIFAIR.