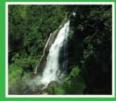

Close to the Ngorongoro Crater there are two less famous, and less visited, craters ideal for walking and hiking safaris. Empakaai Crater is about 6 km wide with steep walls rising to almost 300 m. Nearly half of the crater floor is covered by a deep salt water lake. The trail down to the crater floor offers spectacular views of a still active volcano, Ol Doinyo Lengai, and, on a clear day, the snowy peaks of Mount Kilimanjaro.

On the way down to the lake there are buffalo, bushbuck, blue monkeys and rare birds, such as sunbirds and turacos. Olmoti Craters' floor is shallow and covered with grass where, in addition to the Maasai and their livestock, buffalo, eland and reedbuck may be seen. The Munge River crosses the crater before falling hundreds of meters in a spectacular waterfall. Large herds of giraffe live on the rim of the crater and will be seen on the drive to the nearby Olduvai Gorge and the Serengeti. Countless flamingos form a vast pink blanket over the soda lakes while more than 100 species of birds not found in the Serengeti have been spotted here.