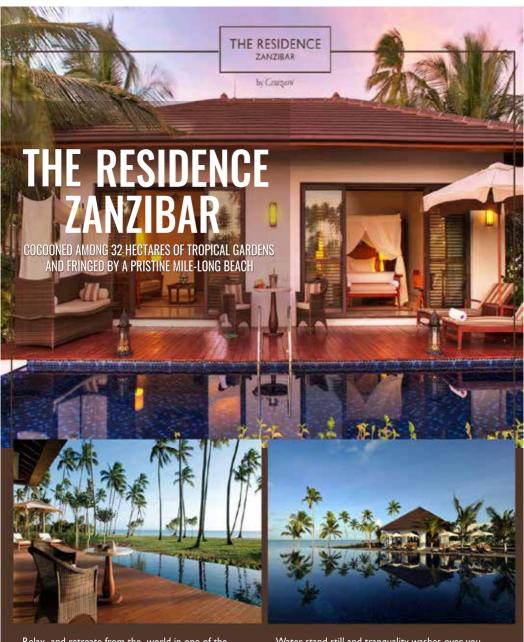

In **Tanzania**, you can enjoy trekking and climbing experiences on Mount Kilimanjaro, the highest Peak in Africa, and get marvelled by the country's beautiful beaches and vast coast line. Zanzibar will submerge you in its turquoise-blue water, underwater adventures and historical centres. The country creates breath-taking feelings through the wildlife and is famed for its grand annual wildebeest migration. Get revelled by the earliest evidence of mankind existence at Olduvai Gorge and the wealth of history it creates.