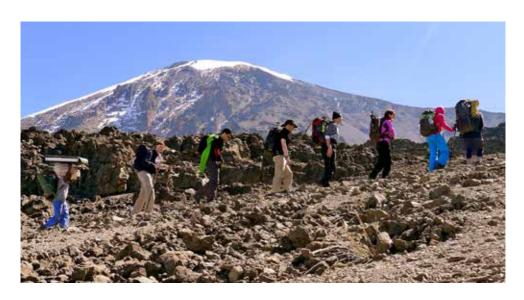

In Tanzania visitors can enjoy authentic African wilderness without paved roads and fencing. And a wildlife safari can be enhanced by a wide choice of each holiday or various other activities. Climbing Mount Kilimanjaro – the "Roof of Africa" and the tallest free-standing mountain in the world.

#### Moshi

Nestled at the base of Mount Kilimanjaro, Moshi is the coffee producing center of the country and vast plantations blanket the area. Sugar plantations are also of central importance to the region's economy but the main reason visitors come to Moshi is to climb Kilimanjaro.