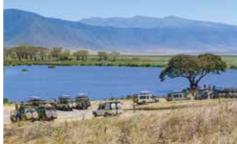

#### Incredible biodiversity

The best of Tanzania's tourism routes is known as the Northern Circuit. Here there's the chance to see the "big five" – elephant, leopard, lion, rhino and buffalo – huge herds of wildebeest and zebra on their annual migration. The circuit includes many of the country's most famous national parks, Arusha, Lake Manyara, Tarangire and the Serengeti.

#### **Lake Manyara National Park**

This park is famous for its tree climbing lions, which spend most of the day spread out along the branches of Acacia trees six to seven metres above the ground. As visitors enter the gate they pass through a lush forest, home to troops of baboons and both blue and vervet monkeys. Further along the forest opens up into woodlands, grassland, swamps and beyond these the soda lake itself, covering 200 sq km and sanctuary to over 400 species of bird including flamingo, pelican, storks, sacred ibis, cormorants and Egyptian geese. The park is particularly noted for its huge herds of buffalo and elephant. Also, giraffe, hippo, reedbuck, warthog, wildebeest, zebra, a great variety of smaller animals and, more recently, a family of endangered wild dog.