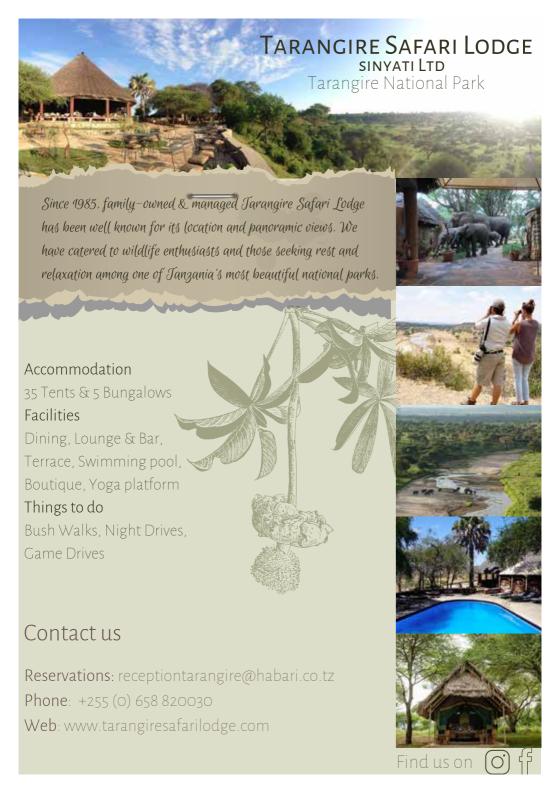

#### **Tarangire National Park**

Close to Arusha, 120 km away, Tarangire National Park gets its name from the river that threads its way through the reserve. It is famous for its dense wildlife population which is most spectacular between June and September. During this time thousands of animals – elephant, buffalo, giraffe, eland, hartebeest and wildebeest migrate from the dry Maasai steppe to the Tarangire River looking for water. Lion, leopard and other predators follow the herds. Tarangire is also home to 550 varieties of bird including the Kori bustard – the heaviest flying bird.