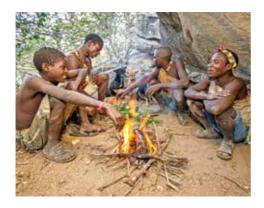

DRC hosts Africa's largest expanse of tropical forest that includes seven national parks and 57 reserves areas with huge potential for eco-tourism. DRC has four endemic species including Mountain Gorillas, Okapi Bonobos and the Congolese peacock. DRC's scenery is punctuated by volcanic mountains and gushing rivers including the Congo River which is the second largest river in Africa.

To learn more about the regional tourism sector and activities of the East African Community to reignite the sector after the pandemic, visit the EAC booth J15 at the KARIBU-KILIFAIR.