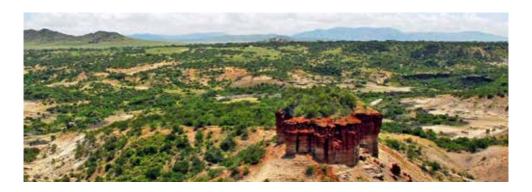

#### **Olduvai Gorge**

Olduvai is also an iconic site for the study of human origins. Located within the Ngorongoro Conservation Area, a short drive off the main road between Ngorongoro and the Serengeti. It was here that, in 1959, Dr Louis Leakey and his wife Mary discovered the 1.7-million-year-old skull of Australopithecus boisei, the "modern man", and, the remains of Homo Habilis or "handy man" at that time regarded as mankind's first step up the ladder of human evolution. Many more fossils have since been discovered including those of prehistoric elephants, giant horned sheep and enormous ostriches. A new Museum has just opened, where visitors can listen to an informative talk. The project includes the Laetoli footprints and a geopark. Laetoli, which is 60 km from Olduvai, is home to four-million-year-old footprints of human ancestors.