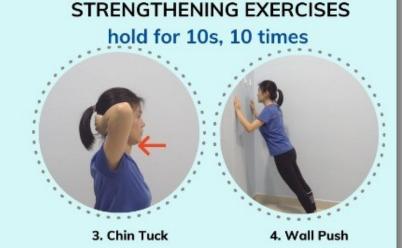

#### **3. STRENGTHENING EXERCISES**

Some neck and back muscles tend to be tight and weak due to the faulty posture. Deep muscles are our stabiliser to hold up our neck and head in different position. We can focus at deep neck muscles and upper back muscles.

#### STRETCHING EXERCISES hold for 20-30s, 5-10times

1. Side neck stretch

2. Trunk Twist

You can view it on youtube https://youtu.be/QPqeOA5KISk

GLOBAL CIRCLE PHYSIO REHAB

GLOBAL CIRCLE PHYSIO + REHAB

globalcirclerehab