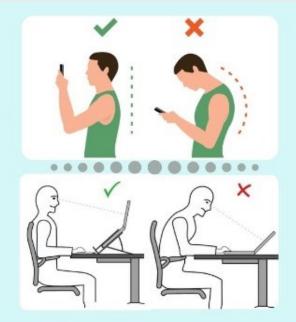

#### Joyce Wong Jin Yi https://www.joyce-wong.com/wellnessmasterclass

SEPTEMBER 2021

SHARING IS CARING

**TECH-NECK** 

By Chloe Teng, Senior Physiotherapist, Global Circle Physio+Rehab

Technology has become a huge part of our life for work, study and entertainment. When using mobile, tablet or computer for long hours, most people tend to tilt the head

............

DO YOU USE MOBILE DEVICES MORE THAN 4 HOURS PER DAY? In that looking down position, it may cause a strain on neck, back and shoulder muscles. When we bend forward our head about 45 degree for long hours, our neck muscles need to work harder like carrying 22kg (as heavy as 1 big pack of rice)

#### 1. POSTURE and ERGONOMIC:

Align the mobile devices with your eye level. You can use pillow, book or laptop riser to elevate your mobile devices.