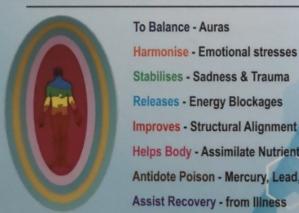

Helps Body - Assimilate Nutrients Antidote Poison - Mercury, Lead, Cadmium Assist Recovery - from Illness