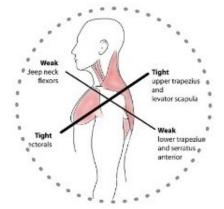

#### **3. STRENGTHENING EXERCISES**

Some neck and back muscles tend to be tight and weak due to the faulty posture. Deep muscles are our stabiliser to hold up our neck and head in different position. We can focus at deep neck muscles and upper back muscles.