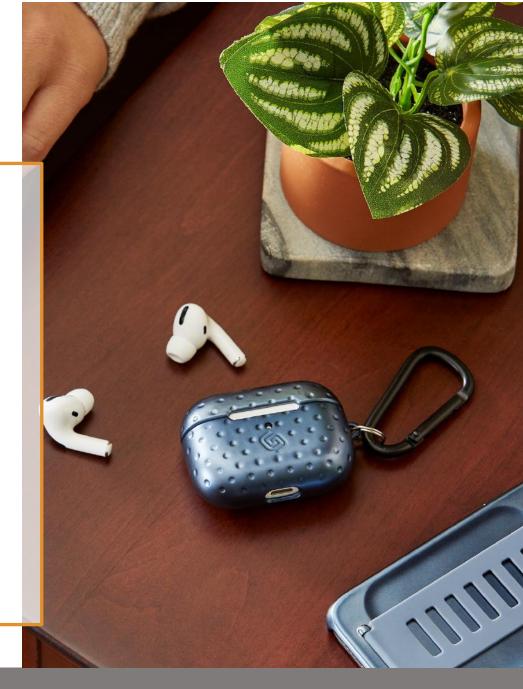

### SHELL

#### Features.

- Clean Action Technology™
- Wireless Charging
- 2-Piece Molded TPU Design\*
- Easy Access to AirPods\*
- Clip onto Any Accessory with Carabiner\*

- Never lose your AirPods
- Apple Lightning<sup>™</sup> Port Access