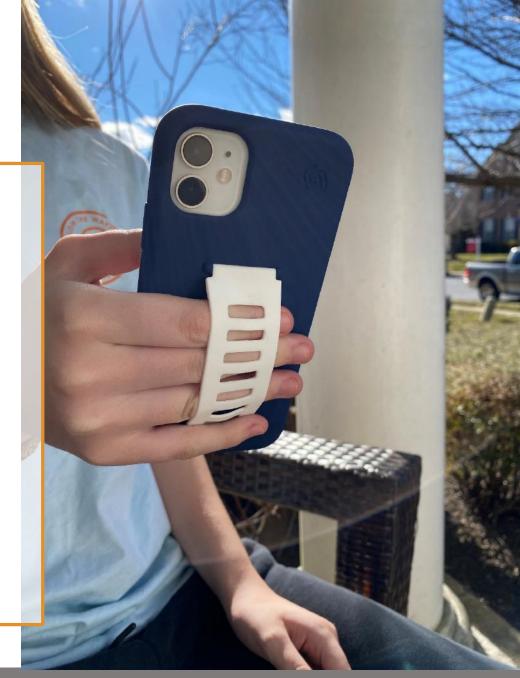

# **Case Range**

|          | MSRP    | Grip Design<br>with<br>Changeable<br>Bands | Built-In<br>Kickstand | Wireless<br>Charging | MIL-SPEC<br>Drop Tested | Clean Action<br>Technology™<br>Antimicrobial<br>Protection | Soft Touch<br>Silicone<br>Material |
|----------|---------|--------------------------------------------|-----------------------|----------------------|-------------------------|------------------------------------------------------------|------------------------------------|
| BOOST    | \$29.99 | <b>B</b>                                   | G                     | G                    | G                       | <b>B</b>                                                   | <b>B</b>                           |
| SLIM     | \$24.99 | (G)°                                       |                       | G                    |                         | ۳                                                          |                                    |
| SILICONE | \$34.99 | G                                          |                       | G                    |                         | G                                                          | G                                  |

### BOOST

#### Features.

- Prevent The Drop Grip Design
- Clean Action Technology™
- Wireless Charging
- Customizable via Interchangeable Band
- Built-In Kickstand\*
- MIL-SPEC / Drop Tested\*

- Durable for everyday life
- Hands free viewing
- Perfect for teenagers and grandparents!