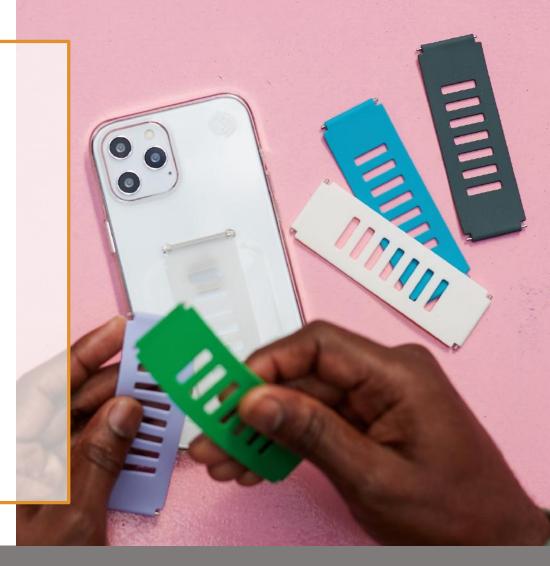

### UNIVERSAL BAND

#### Features.

- Prevent The Drop Grip Design
- Clean Action Technology™
- Wireless Charging
- Customizable via Interchangeable Band
- 3M<sup>®</sup> Adhesive Backing\*

- Compatible with most non-Grip2ü cases
- Utilize on bare device to Prevent the Drop

#### Features.

- Interchangeable on All Case Models
- Multiple Color Options
- Easy Pin System

- Customize you case at any time
- Different colors for every mood