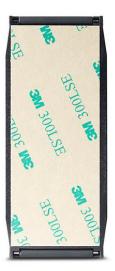

### UNIVERSAL BAND

#### Features.

- Prevent The Drop Grip Design
- Clean Action Technology™
- Wireless Charging
- Customizable via Interchangeable Band
- 3M<sup>®</sup> Adhesive Backing\*

- Compatible with most non-Grip2ü cases
- Utilize on bare device to Prevent the Drop