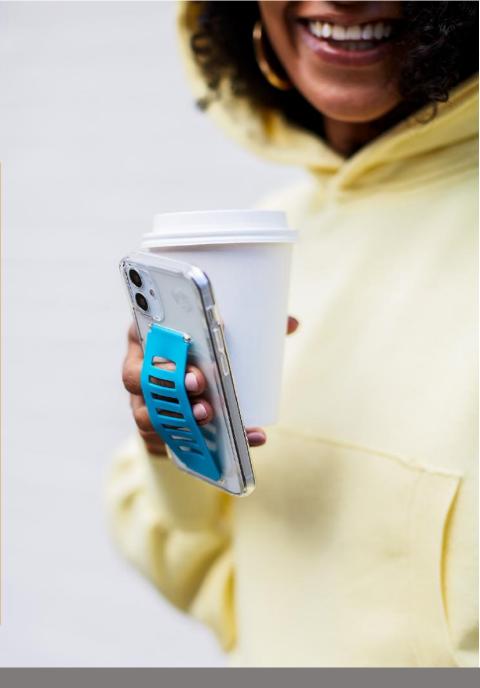

### UNIVERSAL BAND

#### Features.

- Prevent The Drop Grip Design
- Clean Action Technology™
- Wireless Charging
- Customizable via Interchangeable Band
- 3M<sup>®</sup> Adhesive Backing\*

- Compatible with most non-Grip2ü cases
- Utilize on bare device to Prevent the Drop

#### Features.

- Interchangeable on All Case Models
- Multiple Color Options
- Easy Pin System

- Customize you case at any time
- Different colors for every mood