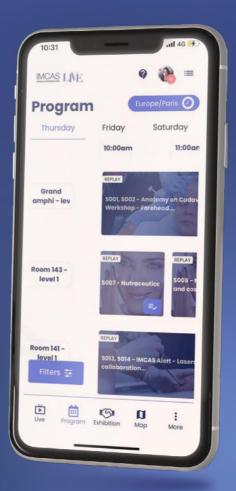

# GET THE MOST OUT OF YOUR CONGRESS EXPERIENCE WITH

# IMCAS LIVE

THE OFFICIAL APP OF IMCAS CONGRESSES

Live streaming on the app

Browse the latest updates to the program

Navigate the venue

Replay any session for up to 3 weeks

### Additional features

- Ask speakers your questions in real time
- Bookmark the sessions you don't want to miss
- Follow your favorite speakers to know their lecture times
- Check out the complete list of sponsors and their featured products
- Fill in your evaluation to get your Certificate of Attendance

Download the mobile app or go to www.imcas.live