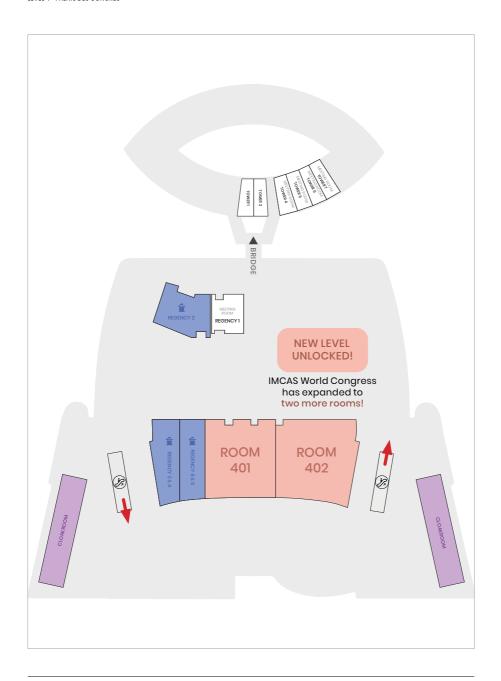

17 rooms, spread across all four levels of the Palais des Congrès, hold 317 learning hours taking place over the next three days, in addition to the Open Stage and the Exhibit. The learning doesn't have to stop once you leave the congress! Connect to IMCAS Live to rewatch all sessions, as much as you want, for the next three weeks.

PROGRAM KEY

| LEV                                | LEVEL 3                                                |                                                               | EL 4                                                     |
|------------------------------------|--------------------------------------------------------|---------------------------------------------------------------|----------------------------------------------------------|
| ROOM<br>352                        | OPEN<br>STAGE                                          | ROOM<br>401                                                   | ROOM<br>402                                              |
| Industry<br>Symposium              |                                                        | Combined treatments<br>-<br>Contributed talks                 | Body shaping & fat<br>melting                            |
| Industry<br>Symposium              |                                                        |                                                               | Cellulite                                                |
|                                    |                                                        | LUNCH                                                         | BREAK                                                    |
| Industry<br>Symposium              | Industry sponsored<br>lectures<br>-<br>EXHIBITION HALL | Gender-affirming<br>medical and surgical<br>treatment options | Product Analysis                                         |
| Industry<br>Symposium              |                                                        | Laser skin<br>rejuvenation                                    | HA skin boosters                                         |
|                                    |                                                        | COFFEE                                                        | BREAK                                                    |
| Industry<br>symposium<br>LIVE DEMO |                                                        | Rosacea                                                       | Active acne and acne<br>scars: Early onset<br>treatments |
| symposiúm                          |                                                        | SIDEMAST (##                                                  | ESDV,CYASIA (#                                           |

| LEVEL 3                                        |                             | LEVEL 4                                                 |                                                                   |
|------------------------------------------------|-----------------------------|---------------------------------------------------------|-------------------------------------------------------------------|
| ROOM<br>352                                    | OPEN<br>STAGE               | ROOM<br>401                                             | ROOM<br>402                                                       |
| Industry<br>Symposium                          |                             | Hair restoration: New trends                            | Threads<br>-<br>Contributed talks                                 |
|                                                |                             | COFFEE                                                  | BREAK                                                             |
| Industry<br>Symposium<br>Industry<br>Symposium |                             | PRP innovations                                         | Medical rhinoplasty                                               |
|                                                | Industry sponsored lectures | LUNCH                                                   | BREAK                                                             |
| Industry<br>Symposium                          | -<br>EXHIBITION HALL        | Product Analysis<br>-<br>PRP                            | The challenge in<br>diagnosing pigmented<br>lesions               |
|                                                |                             | COFFEE                                                  | BREAK                                                             |
| Industry<br>Symposium<br>Industry<br>Symposium |                             | Hair restoration:<br>Medical treatments,<br>what's new? | Facial rejuvenation<br>with fillers: Upper, mid<br>and lower face |
| зуттровитт                                     |                             | AEDV 🌐                                                  |                                                                   |

PROGRAM KEY

Access restricted to **board certified plastic surgeons**. Facial plastic surgeons and oculoplastic surgeons may access **sessions on the face only**.

| LEVEL 3                                        |                                                                      |                                                     | LEVEL 4                     |                                        |
|------------------------------------------------|----------------------------------------------------------------------|-----------------------------------------------------|-----------------------------|----------------------------------------|
| ROOM<br>352                                    | STUDIO<br>A                                                          | OPEN<br>STAGE                                       | ROOM<br>401                 | ROOM<br>402                            |
| Industry<br>Symposium<br>LIVE DEMO             | Threads technique<br>and safety                                      |                                                     | Longevity                   | Combined<br>approaches for the<br>face |
|                                                |                                                                      |                                                     | COFFEE                      | BREAK                                  |
| Industry<br>Symposium<br>Industry<br>Symposium | Experience lab 1: Ultrasonography  Experience lab 2: Ultrasonography | Non-sponsored scientific lectures - EXHIBITION HALL | How to deal with<br>melasma | State of the art in<br>bioregeneration |
|                                                | <b>A</b>                                                             | ific lectı                                          | LUNCH                       | BREAK                                  |
| Industry                                       |                                                                      | Jres - EXHIBITI                                     | Non-surgical body           |                                        |
| Symposium<br>LIVE DEMO                         |                                                                      | ON HALL                                             | contouring                  | Active acne                            |
|                                                |                                                                      |                                                     | PSAD (#                     | GPDCE                                  |
|                                                |                                                                      |                                                     | COFFEE                      | BREAK                                  |
| Industry<br>Symposium<br>LIVE DEMO             |                                                                      |                                                     | What men want               | Lasers: Optimize<br>your tool box      |