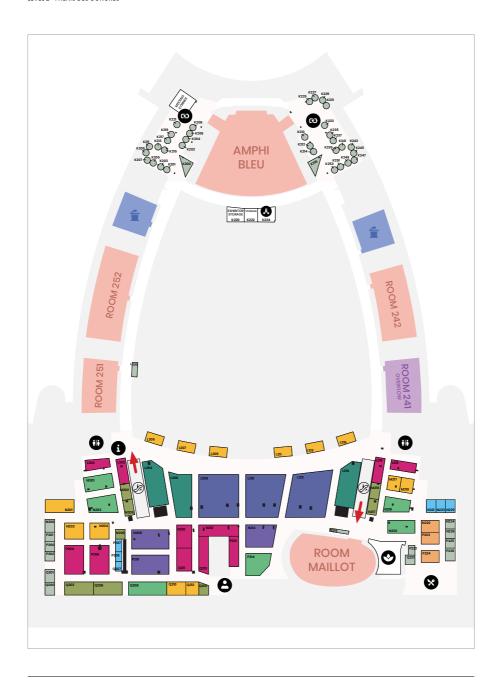

17 rooms, spread across all four levels of the Palais des Congrès, hold 317 learning hours taking place over the next three days, in addition to the Open Stage and the Exhibit. The learning doesn't have to stop once you leave the congress! Connect to IMCAS Live to rewatch all sessions, as much as you want, for the next three weeks.

The Exhibit is filled with the latest innovations this year, available across all four levels of the congress venue, brought to you by our 370 exhibiting companies. Take full advantage of the IMCAS congress experience by meeting face to face with industry leaders and explore potential collaborations to the fullest at tailored events such as our Networking Cocktail Friday evening.

**PROGRAM KEY** 

|                       |                                                   | LEVEL 2                                                      |                       |                       |
|-----------------------|---------------------------------------------------|--------------------------------------------------------------|-----------------------|-----------------------|
| AMPHI<br>BLEU         | ROOM<br>242                                       | ROOM<br>MAILLOT                                              | ROOM<br>251           | ROOM<br>252           |
|                       | S/                                                |                                                              |                       |                       |
| Industry              | Breast<br>augmentation:<br>Augment your skill     | Prejuvenation                                                | Industry<br>Symposium | Industry<br>Symposium |
| Industry<br>Symposium | S/<br>Breast reduction<br>with or without<br>scar | Laser in acne                                                | Industry<br>Symposium | Industry<br>Symposium |
| LUNCH BREAK           |                                                   |                                                              |                       |                       |
| Industry<br>Symposium | <b>S</b> /                                        | Skin & Digital:<br>Bridging<br>innovation                    | Industry<br>Symposium | Industry<br>Symposium |
| LIVE DEMO             | Breast surgery                                    | and practice in<br>dermatology &<br>aesthetics               | Industry<br>Symposium | Industry<br>Symposium |
|                       |                                                   | COFFEE BREAK                                                 |                       |                       |
| Exosomes: Safety      | S/<br>BIA diseases:<br>Myth or reality            | Male aesthetics Paid course                                  | Industry<br>Symposium | Industry<br>Symposium |
| & data                | Industry<br>New tech                              | Innovations in<br>dermatology:<br>The Magic Wand<br>Approach | Industry<br>Symposium | Industry<br>Symposium |

|                       | LEVEL 2                                                                |                                                         |                       |                       |
|-----------------------|------------------------------------------------------------------------|---------------------------------------------------------|-----------------------|-----------------------|
| AMPHI<br>BLEU         | ROOM<br>242                                                            | ROOM<br>MAILLOT                                         | ROOM<br>251           | ROOM<br>252           |
| Industry<br>Symposium | Product Analysis  - Non-ablative fractional lasers                     | Branding &<br>success in the<br>digital age             | Industry<br>Symposium | Industry<br>Symposium |
|                       |                                                                        | COFFEE BREAK                                            |                       |                       |
| Industry<br>Symposium | Innovations on                                                         | The happy<br>patient                                    | Industry<br>Symposium | Industry<br>Symposium |
| LIVE DEMO             | chemical peeling                                                       | Ethical marketing<br>pearls to elevate<br>your practice | Industry<br>Symposium | Industry<br>Symposium |
|                       |                                                                        | LUNCH BREAK                                             |                       |                       |
| Industry<br>Symposium | Cosmetic patients: Ethical considerations in aesthetic medicine        | Ultrasonography:<br>Safety and<br>complications         | Industry<br>Symposium | Industry<br>Symposium |
|                       | IMCAS FOND                                                             |                                                         |                       |                       |
|                       |                                                                        | COFFEE BREAK                                            |                       |                       |
| Industry              | Patients-doctor<br>interaction<br>and patient's<br>psychology<br>ESCAD | Full face<br>rejuvenation<br>Paid course                | Industry<br>Symposium | Industry<br>Symposium |
| Symposium             | Industry<br>New tech                                                   | Biohacking                                              | Industry<br>Symposium | Industry<br>Symposium |

|                               | LEVEL 2                                         |                                                 |                                                                 |                       |
|-------------------------------|-------------------------------------------------|-------------------------------------------------|-----------------------------------------------------------------|-----------------------|
| AMPHI<br>BLEU                 | ROOM<br>242                                     | ROOM<br>MAILLOT                                 | ROOM<br>251                                                     | ROOM<br>252           |
| Industry<br>Symposium         | Radiofrequency                                  | Assessing skin<br>quality for<br>beautiful skin | Sinophone<br>Masterclass<br>-<br>From skin to<br>bones          | Industry<br>Symposium |
|                               |                                                 | COFFEE BREAK                                    |                                                                 |                       |
| Industry                      | Communication:<br>Best practices<br>Paid course | Permanent<br>or resorbable                      | Cosmeceuticals - Contributed talks                              | Industry<br>Symposium |
| Symposium                     | Nails:<br>From surgery to<br>cosmetic           | threads: Enemies<br>or allies?                  | Injectables for<br>the male and<br>female genital<br>treatments | Industry<br>Symposium |
|                               |                                                 | LUNCH BREAK                                     |                                                                 |                       |
| Lower face, which treatments? | Lasers and inflammatory skin conditions         | Threads from<br>A to Z                          | Cancer, sex, and menopause                                      | Industry<br>Symposium |
|                               |                                                 | COFFEE BREAK                                    |                                                                 |                       |
| PRP and exosomes              | Dermoscopy & medical imaging                    | Combined lasers                                 | Surgical genital<br>treatments                                  | Industry<br>Symposium |