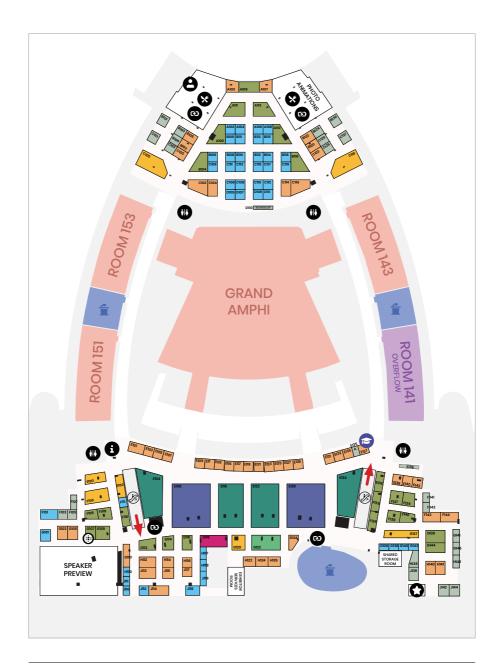

17 rooms, spread across all four levels of the Palais des Congrès, hold 317 learning hours taking place over the next three days, in addition to the Open Stage and the Exhibit. The learning doesn't have to stop once you leave the congress! Connect to IMCAS Live to rewatch all sessions, as much as you want, for the next three weeks.

The Exhibit is filled with the latest innovations this year, available across all four levels of the congress venue, brought to you by our 370 exhibiting companies. Take full advantage of the IMCAS congress experience by meeting face to face with industry leaders and explore potential collaborations to the fullest at tailored events such as our Networking Cocktail Friday evening.

|                      |                                                    | LEV                                                                              | EL 1                                          |                                                                                          |
|----------------------|----------------------------------------------------|----------------------------------------------------------------------------------|-----------------------------------------------|------------------------------------------------------------------------------------------|
| TIME                 | ROOM<br>143                                        | GRAND<br>AMPHI                                                                   | ROOM<br>151                                   | ROOM<br>153                                                                              |
| 10:00<br>TO<br>12:30 | IMCASALERT Injectables & Threads                   | Anatomy on Cadaver<br>Workshop<br>-<br>Upper face,                               | Hair<br>restoration<br>-<br>Contributed talks | Lasers<br>-                                                                              |
|                      | Complication<br>management                         | midface, jawline &<br>ultrasonography<br>mapping                                 | Skin cancer: Laser<br>or flap<br>ecsfd ##     | Contributed talks                                                                        |
| 60 MIN               |                                                    | LUNCH                                                                            | BREAK                                         |                                                                                          |
| 13:30<br>TO<br>15:30 | IMCAS <b>ALERT</b><br>Lasers, EBD, and<br>peelings | Anatomy on Cadaver Workshop  - Mid and lower face with threads, fillers & toxins | Biotherapies & drugs for aesthetic procedures | LEDs in dermatology  HUD   Aesthetic marketing & practice management - Contributed talks |
| 30 MIN               |                                                    | COFFEE                                                                           | BREAK                                         |                                                                                          |
| 16:00<br>TO<br>18:00 | Artificial intelligence                            | Anatomy on<br>Cadaver Workshop<br>- Optimizing body<br>treatments                | Scars & keloids                               | Ultrasonography:<br>Anatomy and echo-<br>guided procedures                               |
|                      |                                                    |                                                                                  | <b>GTDEC ⊕</b>                                | CUTANEOUS (#)                                                                            |

**PROGRAM KEY** 

|                       |                                                   | LEVEL 2                                                      |                       |                       |
|-----------------------|---------------------------------------------------|--------------------------------------------------------------|-----------------------|-----------------------|
| AMPHI<br>BLEU         | ROOM<br>242                                       | ROOM<br>MAILLOT                                              | ROOM<br>251           | ROOM<br>252           |
|                       | S/                                                |                                                              |                       |                       |
| Industry              | Breast<br>augmentation:<br>Augment your skill     | Prejuvenation                                                | Industry<br>Symposium | Industry<br>Symposium |
| Industry<br>Symposium | S/<br>Breast reduction<br>with or without<br>scar | Laser in acne                                                | Industry<br>Symposium | Industry<br>Symposium |
| LUNCH BREAK           |                                                   |                                                              |                       |                       |
| Industry<br>Symposium | <b>S</b> /                                        | Skin & Digital:<br>Bridging<br>innovation                    | Industry<br>Symposium | Industry<br>Symposium |
| LIVE DEMO             | Breast surgery                                    | and practice in<br>dermatology &<br>aesthetics               | Industry<br>Symposium | Industry<br>Symposium |
|                       |                                                   | COFFEE BREAK                                                 |                       |                       |
| Exosomes: Safety      | S/<br>BIA diseases:<br>Myth or reality            | Male aesthetics Paid course                                  | Industry<br>Symposium | Industry<br>Symposium |
| & data                | Industry<br>New tech                              | Innovations in<br>dermatology:<br>The Magic Wand<br>Approach | Industry<br>Symposium | Industry<br>Symposium |