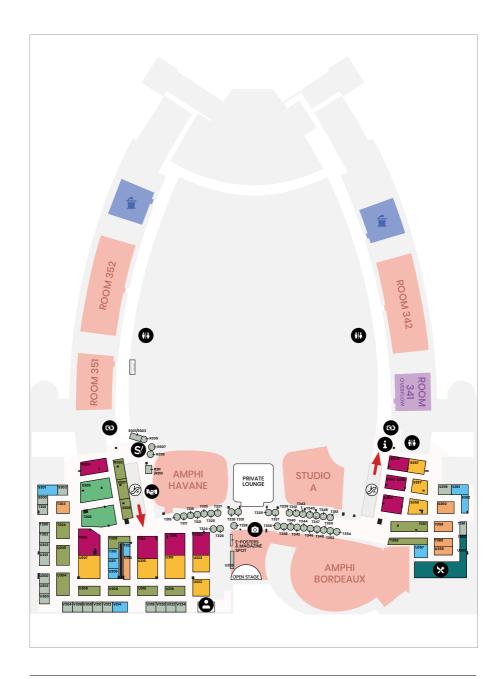

17 rooms, spread across all four levels of the Palais des Congrès, hold 317 learning hours taking place over the next three days, in addition to the Open Stage and the Exhibit. The learning doesn't have to stop once you leave the congress! Connect to IMCAS Live to rewatch all sessions, as much as you want, for the next three weeks.

The Exhibit is filled with the latest innovations this year, available across all four levels of the congress venue, brought to you by our 370 exhibiting companies. Take full advantage of the IMCAS congress experience by meeting face to face with industry leaders and explore potential collaborations to the fullest at tailored events such as our Networking Cocktail Friday evening.

|                      | LEVEL 3                                                     |                                          |                                             |                       |
|----------------------|-------------------------------------------------------------|------------------------------------------|---------------------------------------------|-----------------------|
| TIME                 | ROOM<br>342                                                 | AMPHI<br>BORDEAUX                        | AMPHI<br>HAVANE                             | ROOM<br>351           |
| 10:00<br>TO<br>12:30 | Techniques<br>& innovation<br>in lipofilling -<br>Videorama | Injectables<br>-                         | From facelift to neck: Get natural          | Industry<br>Symposium |
| 12.00                |                                                             | Contributed talks                        | S/                                          |                       |
|                      | Hand rejuvenation                                           |                                          | Facelift and threads combined: Good advice? | Industry<br>Symposium |
|                      |                                                             |                                          | ESPRS                                       |                       |
| 60 MIN               |                                                             | LUNCH                                    | BREAK                                       |                       |
|                      |                                                             |                                          | S/                                          |                       |
| 13:30<br>TO<br>15:30 | Lipofilling face                                            | Off-label toxins                         | Rhinoplasty                                 | Industry<br>Symposium |
|                      |                                                             |                                          |                                             | Industry<br>Symposium |
|                      |                                                             |                                          | PAPRAS (#                                   |                       |
| 30 MIN               |                                                             | COFFEE                                   |                                             |                       |
|                      |                                                             |                                          | S/                                          |                       |
| 16:00<br>TO          | Technical<br>guidelines in<br>lipofilling for breast        | Aesthetic treatments for the tear trough | Surgical<br>complications:<br>Enter the     | Industry<br>symposium |
| 18:00                |                                                             |                                          | debate and solve<br>problems                | Industry<br>symposium |

PROGRAM KEY

| LEV                                | LEVEL 3                                                |                                                               | EL 4                                                     |
|------------------------------------|--------------------------------------------------------|---------------------------------------------------------------|----------------------------------------------------------|
| ROOM<br>352                        | OPEN<br>STAGE                                          | ROOM<br>401                                                   | ROOM<br>402                                              |
| Industry<br>Symposium              |                                                        | Combined treatments<br>-<br>Contributed talks                 | Body shaping & fat<br>melting                            |
| Industry<br>Symposium              |                                                        |                                                               | Cellulite                                                |
|                                    |                                                        | LUNCH                                                         | BREAK                                                    |
| Industry<br>Symposium              | Industry sponsored<br>lectures<br>-<br>EXHIBITION HALL | Gender-affirming<br>medical and surgical<br>treatment options | Product Analysis                                         |
| Industry<br>Symposium              |                                                        | Laser skin<br>rejuvenation                                    | HA skin boosters                                         |
|                                    |                                                        | COFFEE                                                        | BREAK                                                    |
| Industry<br>symposium<br>LIVE DEMO |                                                        | Rosacea                                                       | Active acne and acne<br>scars: Early onset<br>treatments |
| symposiúm                          |                                                        | SIDEMAST (##                                                  | ESDV,CYASIA (#                                           |

Paid course:

|                      |                             | LEV                                             | EL 3                                                                                                                                                                                                                                                                                                                                                                                                                                                                                                                                                                                                                                                                                                                                                                                                                                                                                                                                                                                                                                                                                                                                                                                                                                                                                                                                                                                                                                                                                                                                                                                                                                                                                                                                                                                                                                                                                                                                                                                                                                                                                                                           |                       |
|----------------------|-----------------------------|-------------------------------------------------|--------------------------------------------------------------------------------------------------------------------------------------------------------------------------------------------------------------------------------------------------------------------------------------------------------------------------------------------------------------------------------------------------------------------------------------------------------------------------------------------------------------------------------------------------------------------------------------------------------------------------------------------------------------------------------------------------------------------------------------------------------------------------------------------------------------------------------------------------------------------------------------------------------------------------------------------------------------------------------------------------------------------------------------------------------------------------------------------------------------------------------------------------------------------------------------------------------------------------------------------------------------------------------------------------------------------------------------------------------------------------------------------------------------------------------------------------------------------------------------------------------------------------------------------------------------------------------------------------------------------------------------------------------------------------------------------------------------------------------------------------------------------------------------------------------------------------------------------------------------------------------------------------------------------------------------------------------------------------------------------------------------------------------------------------------------------------------------------------------------------------------|-----------------------|
| TIME                 | ROOM<br>342                 | AMPHI<br>BORDEAUX                               | AMPHI<br>HAVANE                                                                                                                                                                                                                                                                                                                                                                                                                                                                                                                                                                                                                                                                                                                                                                                                                                                                                                                                                                                                                                                                                                                                                                                                                                                                                                                                                                                                                                                                                                                                                                                                                                                                                                                                                                                                                                                                                                                                                                                                                                                                                                                | ROOM<br>351           |
| 8:30<br>TO<br>10:00  | Product Analysis - Exosomes | S/ Breast plasty: How to secure your mastopexy  | Regenerative<br>medicine<br>-<br>Contributed talks                                                                                                                                                                                                                                                                                                                                                                                                                                                                                                                                                                                                                                                                                                                                                                                                                                                                                                                                                                                                                                                                                                                                                                                                                                                                                                                                                                                                                                                                                                                                                                                                                                                                                                                                                                                                                                                                                                                                                                                                                                                                             | Industry<br>Symposium |
| 30 MIN               |                             | COFFEE                                          | BREAK                                                                                                                                                                                                                                                                                                                                                                                                                                                                                                                                                                                                                                                                                                                                                                                                                                                                                                                                                                                                                                                                                                                                                                                                                                                                                                                                                                                                                                                                                                                                                                                                                                                                                                                                                                                                                                                                                                                                                                                                                                                                                                                          |                       |
| 10:30<br>TO          | Practical pearls,           | Live Augmented Surgery & Anatomical             | The Innovation Tank                                                                                                                                                                                                                                                                                                                                                                                                                                                                                                                                                                                                                                                                                                                                                                                                                                                                                                                                                                                                                                                                                                                                                                                                                                                                                                                                                                                                                                                                                                                                                                                                                                                                                                                                                                                                                                                                                                                                                                                                                                                                                                            | Industry<br>Symposium |
| 12:30                | lasers and EBD              | Dissections  Blepharoplasty                     | THE HILLOW CONTROL OF THE CONTROL OF | Industry<br>Symposium |
| 60 MIN               |                             | LUNCH                                           | BREAK                                                                                                                                                                                                                                                                                                                                                                                                                                                                                                                                                                                                                                                                                                                                                                                                                                                                                                                                                                                                                                                                                                                                                                                                                                                                                                                                                                                                                                                                                                                                                                                                                                                                                                                                                                                                                                                                                                                                                                                                                                                                                                                          |                       |
| 14:00<br>TO<br>15:30 | Gluteal injections          | S/<br>Light and shadow<br>for body sculpting    | La Tribune<br>(Part 1)                                                                                                                                                                                                                                                                                                                                                                                                                                                                                                                                                                                                                                                                                                                                                                                                                                                                                                                                                                                                                                                                                                                                                                                                                                                                                                                                                                                                                                                                                                                                                                                                                                                                                                                                                                                                                                                                                                                                                                                                                                                                                                         | Industry<br>Symposium |
| 30 MIN               |                             | COFFEE                                          | BREAK                                                                                                                                                                                                                                                                                                                                                                                                                                                                                                                                                                                                                                                                                                                                                                                                                                                                                                                                                                                                                                                                                                                                                                                                                                                                                                                                                                                                                                                                                                                                                                                                                                                                                                                                                                                                                                                                                                                                                                                                                                                                                                                          |                       |
| 16:00<br>TO<br>18:00 | Lasers & EBD<br>-           | Live Augmented Surgery & Anatomical Dissections | La Tribune                                                                                                                                                                                                                                                                                                                                                                                                                                                                                                                                                                                                                                                                                                                                                                                                                                                                                                                                                                                                                                                                                                                                                                                                                                                                                                                                                                                                                                                                                                                                                                                                                                                                                                                                                                                                                                                                                                                                                                                                                                                                                                                     | Industry<br>Symposium |
|                      | Contributed talks           | Dissections  Breast  ISAPS                      | (Part 2)                                                                                                                                                                                                                                                                                                                                                                                                                                                                                                                                                                                                                                                                                                                                                                                                                                                                                                                                                                                                                                                                                                                                                                                                                                                                                                                                                                                                                                                                                                                                                                                                                                                                                                                                                                                                                                                                                                                                                                                                                                                                                                                       | Industry<br>Symposium |

| LEVEL 3                                        |                             | LEVEL 4                                                 |                                                                   |
|------------------------------------------------|-----------------------------|---------------------------------------------------------|-------------------------------------------------------------------|
| ROOM<br>352                                    | OPEN<br>STAGE               | ROOM<br>401                                             | ROOM<br>402                                                       |
| Industry<br>Symposium                          |                             | Hair restoration: New trends                            | Threads<br>-<br>Contributed talks                                 |
|                                                |                             | COFFEE                                                  | BREAK                                                             |
| Industry<br>Symposium<br>Industry<br>Symposium |                             | PRP innovations                                         | Medical rhinoplasty                                               |
|                                                | Industry sponsored lectures | LUNCH                                                   | BREAK                                                             |
| Industry<br>Symposium                          | -<br>EXHIBITION HALL        | Product Analysis<br>-<br>PRP                            | The challenge in<br>diagnosing pigmented<br>lesions               |
|                                                |                             | COFFEE                                                  | BREAK                                                             |
| Industry<br>Symposium<br>Industry<br>Symposium |                             | Hair restoration:<br>Medical treatments,<br>what's new? | Facial rejuvenation<br>with fillers: Upper, mid<br>and lower face |
| зуттровитт                                     |                             | AEDV 🌐                                                  |                                                                   |

|                     |                                                  | LEVI                                                           | EL 3                                                              |                       |
|---------------------|--------------------------------------------------|----------------------------------------------------------------|-------------------------------------------------------------------|-----------------------|
| TIME                | ROOM<br>342                                      | AMPHI<br>BORDEAUX                                              | AMPHI<br>HAVANE                                                   | ROOM<br>351           |
| 8:30<br>TO<br>10:00 | Practice<br>management<br>-<br>Contributed talks | Live Augmented Surgery & Anatomical Dissections Rhinoplasty    | S/ Gluteal augmentation                                           | Industry<br>Symposium |
| 30 MIN              |                                                  | COFFEE                                                         | BREAK                                                             |                       |
| 10:30               |                                                  | Live<br>Augmented<br>Surgery &                                 | From deep<br>face lift to body<br>contouring and<br>breast, let's | Industry<br>Symposium |
| то<br>12:30         | theface                                          | Anatomical<br>Dissection  Profiloplasty: Chin<br>as a keystone | discover our new<br>talents<br>-<br>Contributed talks             | Industry<br>Symposium |

PROGRAM KEY

Access restricted to **board certified plastic surgeons**. Facial plastic surgeons and oculoplastic surgeons may access **sessions on the face only**.

| LEVEL 3                                        |                                                                      |                                                     | LEVEL 4                     |                                        |
|------------------------------------------------|----------------------------------------------------------------------|-----------------------------------------------------|-----------------------------|----------------------------------------|
| ROOM<br>352                                    | STUDIO<br>A                                                          | OPEN<br>STAGE                                       | ROOM<br>401                 | ROOM<br>402                            |
| Industry<br>Symposium<br>LIVE DEMO             | Threads technique<br>and safety                                      |                                                     | Longevity                   | Combined<br>approaches for the<br>face |
|                                                |                                                                      |                                                     | COFFEE                      | BREAK                                  |
| Industry<br>Symposium<br>Industry<br>Symposium | Experience lab 1: Ultrasonography  Experience lab 2: Ultrasonography | Non-sponsored scientific lectures - EXHIBITION HALL | How to deal with<br>melasma | State of the art in<br>bioregeneration |
|                                                | <b>A</b>                                                             | ific lectı                                          | LUNCH                       | BREAK                                  |
| Industry                                       |                                                                      | Jres - EXHIBITI                                     | Non-surgical body           |                                        |
| Symposium<br>LIVE DEMO                         |                                                                      | ON HALL                                             | contouring                  | Active acne                            |
|                                                |                                                                      |                                                     | PSAD (#                     | GPDCE                                  |
|                                                |                                                                      |                                                     | COFFEE                      | BREAK                                  |
| Industry<br>Symposium<br>LIVE DEMO             |                                                                      |                                                     | What men want               | Lasers: Optimize<br>your tool box      |