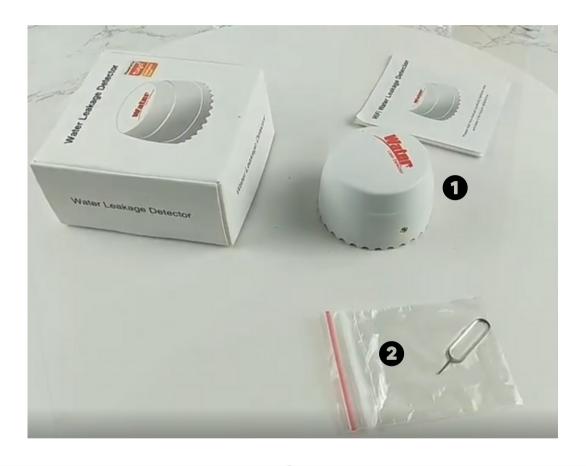

GET SMART

## THE CONNECTED SHOP





Smart Water Leak Detector USER MANUAL



Welcome to the Smart Water Leak Detector User Manual. Your easy, step-by-step guide to set up and connect your Smart Water Leak Detector. The device is designed to be convenient and user-friendly for everyone.





#### **SUMMARY**

#### I. Device Set Up



- 1. Set-up Guide
  - a) Set-up Video

#### **II. Device Functions**



- 2. Remote Functions
  - a) Activate Device

#### III. Mobile App Connection



- 3. Registering on the Mobile App
  - a) Downloading the Mobile App
  - b) Adding Devices

## **PACKAGING DETAILS**



1 Smart Water Leak Detector

2 Pin

## STEP-BY-STEP SET-UP GUIDE







#### THE CONNECTED SHOP

#### 1. SET UP



- a. Remove all items from its original box
- b. Open the battery compartment found on the device with a screwdriver and insert one (1) CR123A battery
- c. Hard-reset the device first prior to usage by inserting the pin into the hole and holding it for at least 10 seconds (or until a red light flashes)
- d. Proceed to the following videos and steps on how to set up the device via the mobile app
- e. Make sure to test the sensor afterwards





#### 2. FUNCTIONS



#### a) Activate Device

- The device will automatically activate or its alarm will go off upon contact with water
- It will also notify you on your mobile phone
- To manage it, go to the mobile app and select the