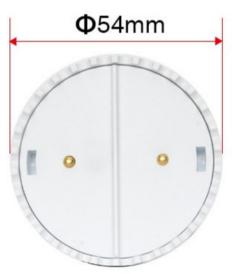

#### 1. SET UP

- a. Remove all items from its original box
- b. Open the battery compartment found on the device with a screwdriver and insert one (1) CR123A battery
- c. Hard-reset the device first prior to usage by inserting the pin into the hole and holding it for at least 10 seconds (or until a red light flashes)
- d. Proceed to the following videos and steps on how to set up the device via the mobile app
- e. Make sure to test the sensor afterwards