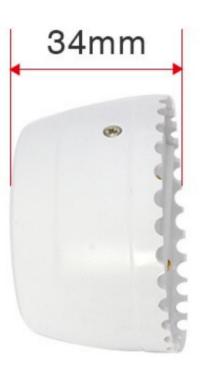

## **PACKAGING DETAILS**

1 Smart Water Leak Detector

2 Pin

#### 1. SET UP

- a. Remove all items from its original box
- b. Open the battery compartment found on the device with a screwdriver and insert one (1) CR123A battery
- c. Hard-reset the device first prior to usage by inserting the pin into the hole and holding it for at least 10 seconds (or until a red light flashes)
- d. Proceed to the following videos and steps on how to set up the device via the mobile app
- e. Make sure to test the sensor afterwards