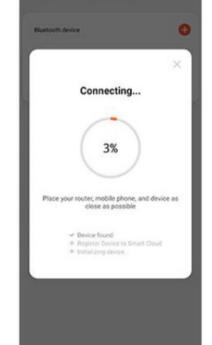

#### d) Adding Devices

To add devices on the app, please follow the instructions below. Your devices and phone must be connected to the same 2.4 GHz Wi-Fi network in order for this to work.

- To add a device, click the 'Add Device' or tap the 'Plus' button on the top-right corner of your screen and select 'Add Device'
- Enable Bluetooth and phone location to proceed
- The app will automatically detect a nearby device.
  Select it when it pops up on the screen

Add Device

- Wait for the app to finish searching for the device
- Finish adding your device. Once this has been done successfully, you can go on to change the name of your device and control its functions