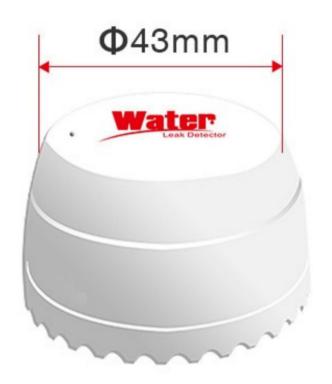

## **PACKAGING DETAILS**

1 Smart Water Leak Detector

2 Pin

#### 1. SET UP

- a. Remove all items from its original box
- b. Open the battery compartment found on the device with a screwdriver and insert one (1) CR123A battery
- c. Hard-reset the device first prior to usage by inserting the pin into the hole and holding it for at least 10 seconds (or until a red light flashes)
- d. Proceed to the following videos and steps on how to set up the device via the mobile app
- e. Make sure to test the sensor afterwards