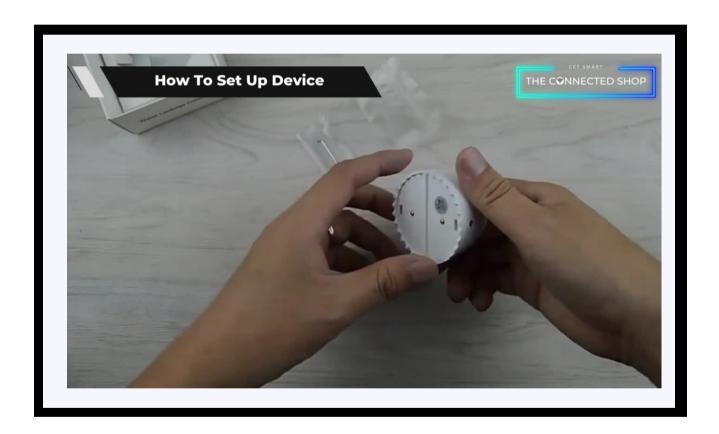

## STEP-BY-STEP SET-UP GUIDE

#### 1. SET UP

- a. Remove all items from its original box
- b. Open the battery compartment found on the device with a screwdriver and insert one (1) CR123A battery
- c. Hard-reset the device first prior to usage by inserting the pin into the hole and holding it for at least 10 seconds (or until a red light flashes)
- d. Proceed to the following videos and steps on how to set up the device via the mobile app
- e. Make sure to test the sensor afterwards