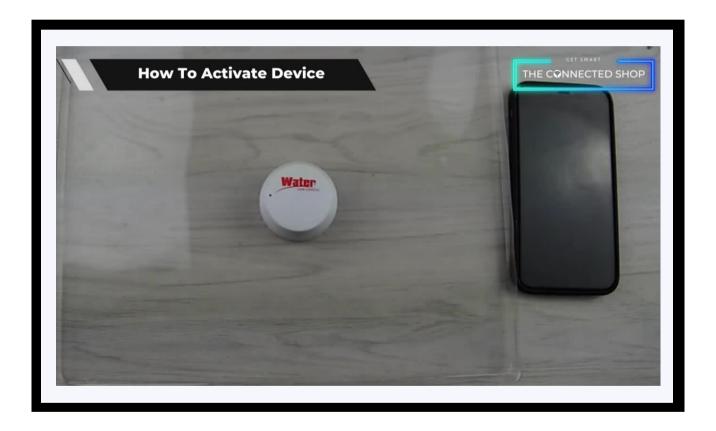

#### 2. FUNCTIONS

#### a) Activate Device

- The device will automatically activate or its alarm will go off upon contact with water
- It will also notify you on your mobile phone
- To manage it, go to the mobile app and select the device
- You will be able to view historical records and manage its settings