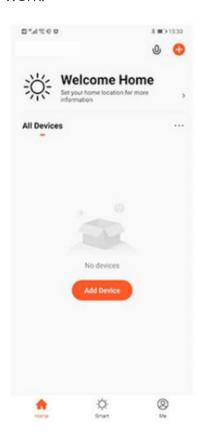

#### d) Adding Devices

To add devices on the app, please follow the instructions below. Your devices and phone must be connected to the same 2.4 GHz Wi-Fi network in order for this to work.

- To add a device, click the 'Add Device' or tap the 'Plus' button on the top-right corner of your screen and select 'Add Device'
- Enable Bluetooth and phone location to proceed
- The app will automatically detect a nearby device.
  Select it when it pops up on the screen

Add Device

- Wait for the app to finish searching for the device
- Finish adding your device. Once this has been done successfully, you can go on to change the name of your device and control its functions