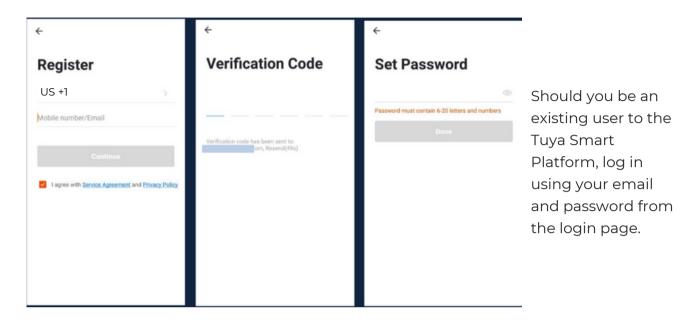

#### After Downloading the App

- Select the country from which you will be using the device, usually the app will prompt it automatically
- You will be redirected to register via email where a verification code will be sent and proceed to enter it on the app in the allotted time limit
- Once the verification code has been entered into the app, you will be asked to set your password
- You will then have full access to the Tuya Smart Platform