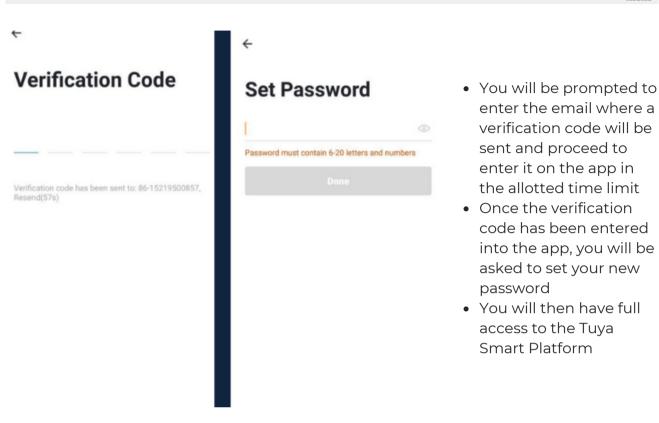

#### After Downloading the App

- Select the country from which you will be using the device, usually the app will prompt it automatically
- You will be redirected to register via email where a verification code will be sent and proceed to enter it on the app in the allotted time limit
- Once the verification code has been entered into the app, you will be asked to set your password
- You will then have full access to the Tuya Smart Platform