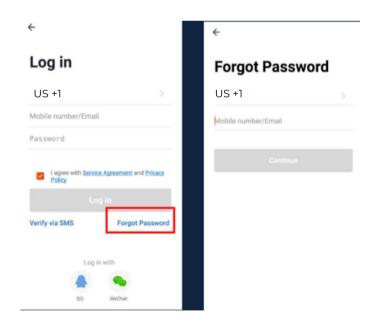

#### c) Resetting your Password

In case you have forgotten your password and need to reset it, please follow the steps below:

- On the Login Page, when prompted for your email & password, click "Forgot Password" button located below the "Login" button
- Select the country from which you will be using the device, usually the app will prompt it automatically