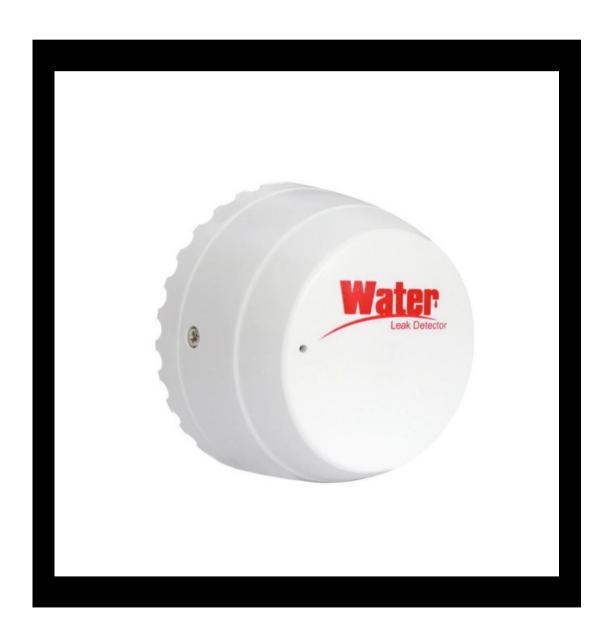

## THE CONNECTED SHOP

Smart Water Leak Detector USER MANUAL

Welcome to the Smart Water Leak Detector User Manual. Your easy, step-by-step guide to set up and connect your Smart Water Leak Detector. The device is designed to be convenient and user-friendly for everyone.

#### 1. SET UP

- a. Remove all items from its original box
- b. Open the battery compartment found on the device with a screwdriver and insert one (1) CR123A battery
- c. Hard-reset the device first prior to usage by inserting the pin into the hole and holding it for at least 10 seconds (or until a red light flashes)
- d. Proceed to the following videos and steps on how to set up the device via the mobile app
- e. Make sure to test the sensor afterwards