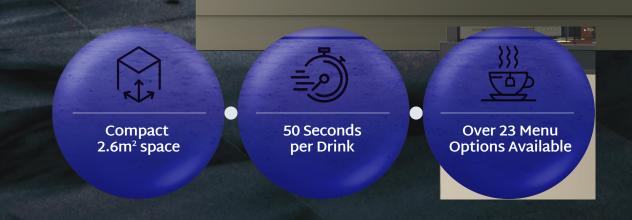

## Maximizing Profits through Increased Productivity

- Optimization of beverage production process through multitasking capabilities (Simultaneous coffee bean grinding and milk steaming)
- Overall quick and consistent drink preparation (Just 50 seconds per Americano)

## Compact and Modular Design for **More Flexibility**

- Compact robotic café system run in smaller space affects lower labor costs and rental fee
- Ordering kiosk and tumbler washer options available

#### Provide Something for Everyone

With a more diverse menu, you can ensure that there is something for any kind of customer.