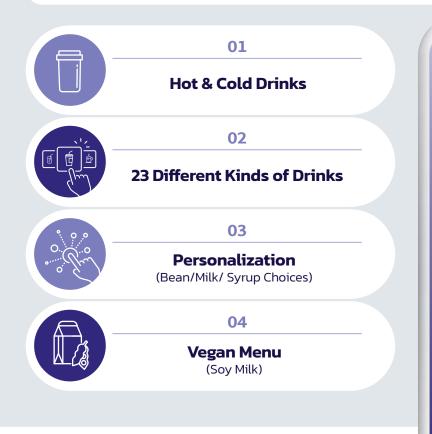

#### Provide Something for Everyone

With a more diverse menu, you can ensure that there is something for any kind of customer.

## Meet Customers' Diverse Needs

#### 🔆 Cater to Any Customer