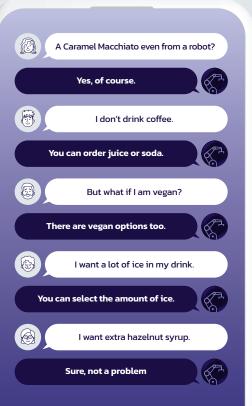

#### Provide Something for Everyone

With a more diverse menu, you can ensure that there is something for any kind of customer.

## Meet Customers' Diverse Needs

#### 🔆 Cater to Any Customer