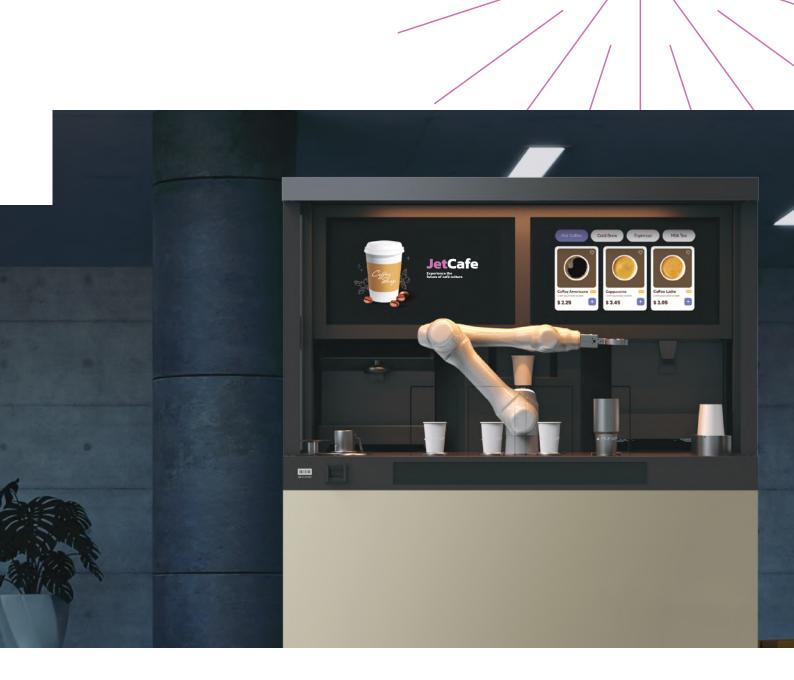

## **JetCafe**<sup>™</sup>

The next generation of futuristic and innovative cafés uses an automated system to make, store, dispense, and dispose of drinks.

### **Get to Know the JetCafe**