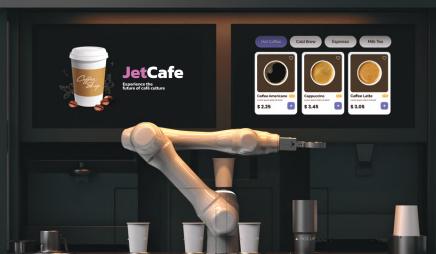

## **JetCafe**<sup>™</sup>

The next generation of futuristic and innovative cafés uses an automated system to make, store, dispense, and dispose of drinks.

### **Get to Know the JetCafe**