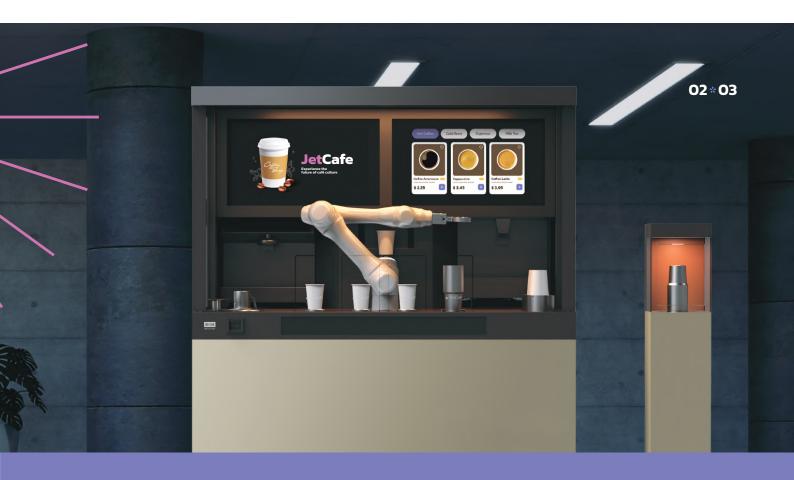

## **JetCafe**<sup>™</sup>

The next generation of futuristic and innovative cafés uses an automated system to make, store, dispense, and dispose of drinks.

### **Get to Know the JetCafe**

#### Meet People Where They Are

Compact design allows for installation in a wider variety of locations. Place the JetCafe in even the most crowded areas to attract busy customers and increase sales.

Sustainability