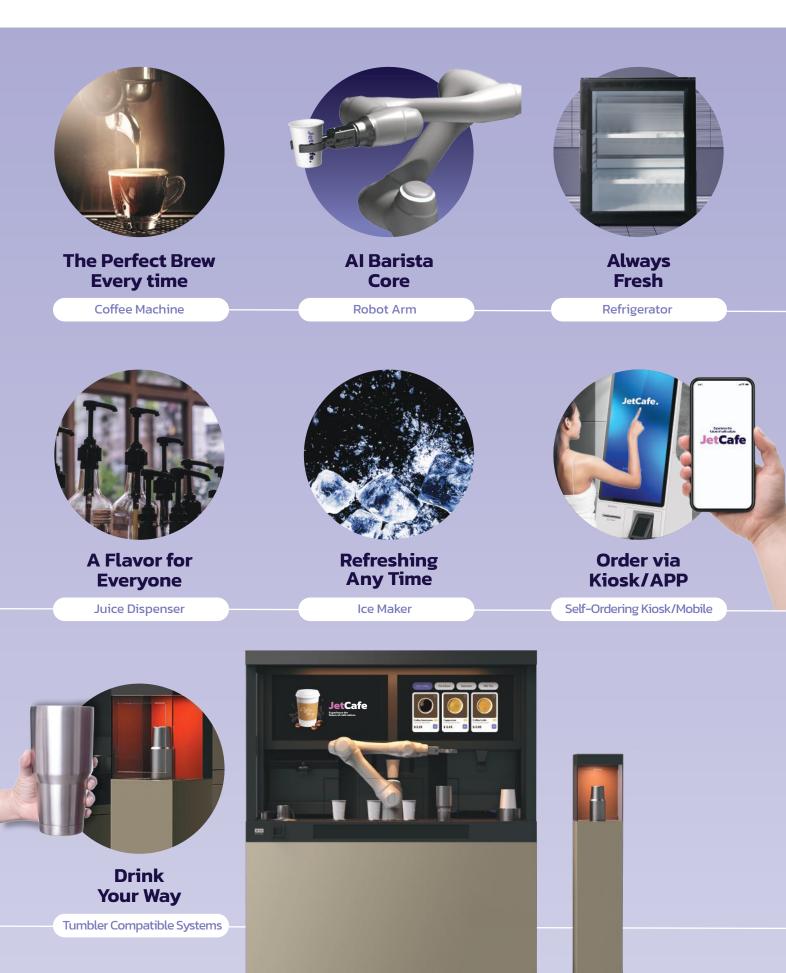

### What Sets the JetCafe Above the Rest?

#### **Flexible Installation**

#### Meet People Where They Are

Compact design allows for installation in a wider variety of locations. Place the JetCafe in even the most crowded areas to attract busy customers and increase sales.

Sustainability

## Help Take Care of the Environment

With the JetCafe, customers can wash their reusable cups with the accompanying tumbler wahser, and then order a drink using the same cup.

-

Tumbler Washing Machine

#### **Inventory Check** Is a Thing of the Past

The JetCafe automatically monitors the inventory levels of all products and ingredients. When levels are low, it will alert you for a refill.

#### Provide Something for Everyone

With a more diverse menu, you can ensure that there is something for any kind of customer.