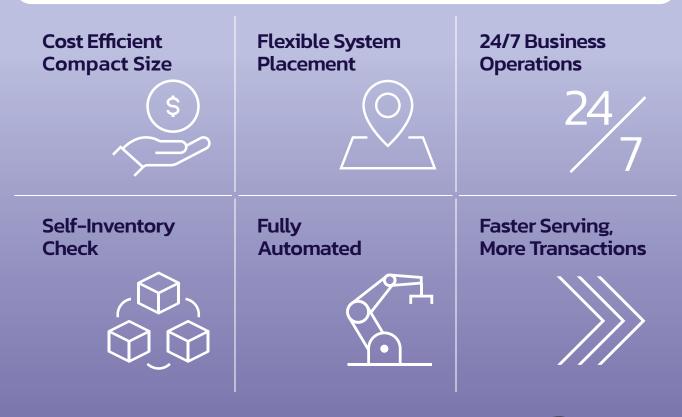

## Maximizing Profits through Increased Productivity

- Optimization of beverage production process through multitasking capabilities (Simultaneous coffee bean grinding and milk steaming)
- Overall quick and consistent drink preparation (Just 50 seconds per Americano)

## Compact and Modular Design for **More Flexibility**

- Compact robotic café system run in smaller space affects lower labor costs and rental fee
- Ordering kiosk and tumbler washer options available

## Beverage Service Anytime, Anywhere

- 24/7 automated beverage manufacturing processes based on robot and IoT technology
- Compact unmanned café houses high-quality beans and ingredients for great tasting drinks anywhere

## IoT Improvements driven Smart Operation

Automated inventory check and replenishment alerts based on machine learning
Real-time device fault check with store dashboard monitoring

• Real-time device fault check with store dashboard monitoring