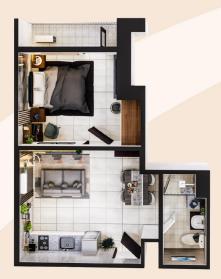

## Unit Types

Suggested unit layout only. Artist's Perspective Only

**Studio** ±27.38 sqm - ±31.11 sqm

Modest but spacious, the Studio lets young professionals craft their own space while remaining on-the-go. One Bedroom ±36.89 sqm - ±42.84 sqm

The One Bedroom allows residents to enjoy the comfort or an intimate living space with room to entertain guests. Two Bedroom ±59.82 sqm

With plenty of living space, residents can create a dedicated work space or make plans to grow their family.