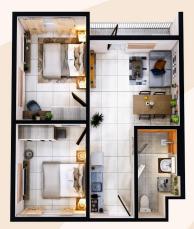

## Unit Types

Suggested unit layout only. Artist's Perspective Only

**Studio** ±27.38 sqm - ±31.11 sqm

Modest but spacious, the Studio lets young professionals craft their own space while remaining on-the-go. One Bedroom ±36.89 sqm - ±42.84 sqm

The One Bedroom allows residents to enjoy the comfort or an intimate living space with room to entertain guests. Two Bedroom ±59.82 sqm

With plenty of living space, residents can create a dedicated work space or make plans to grow their family.