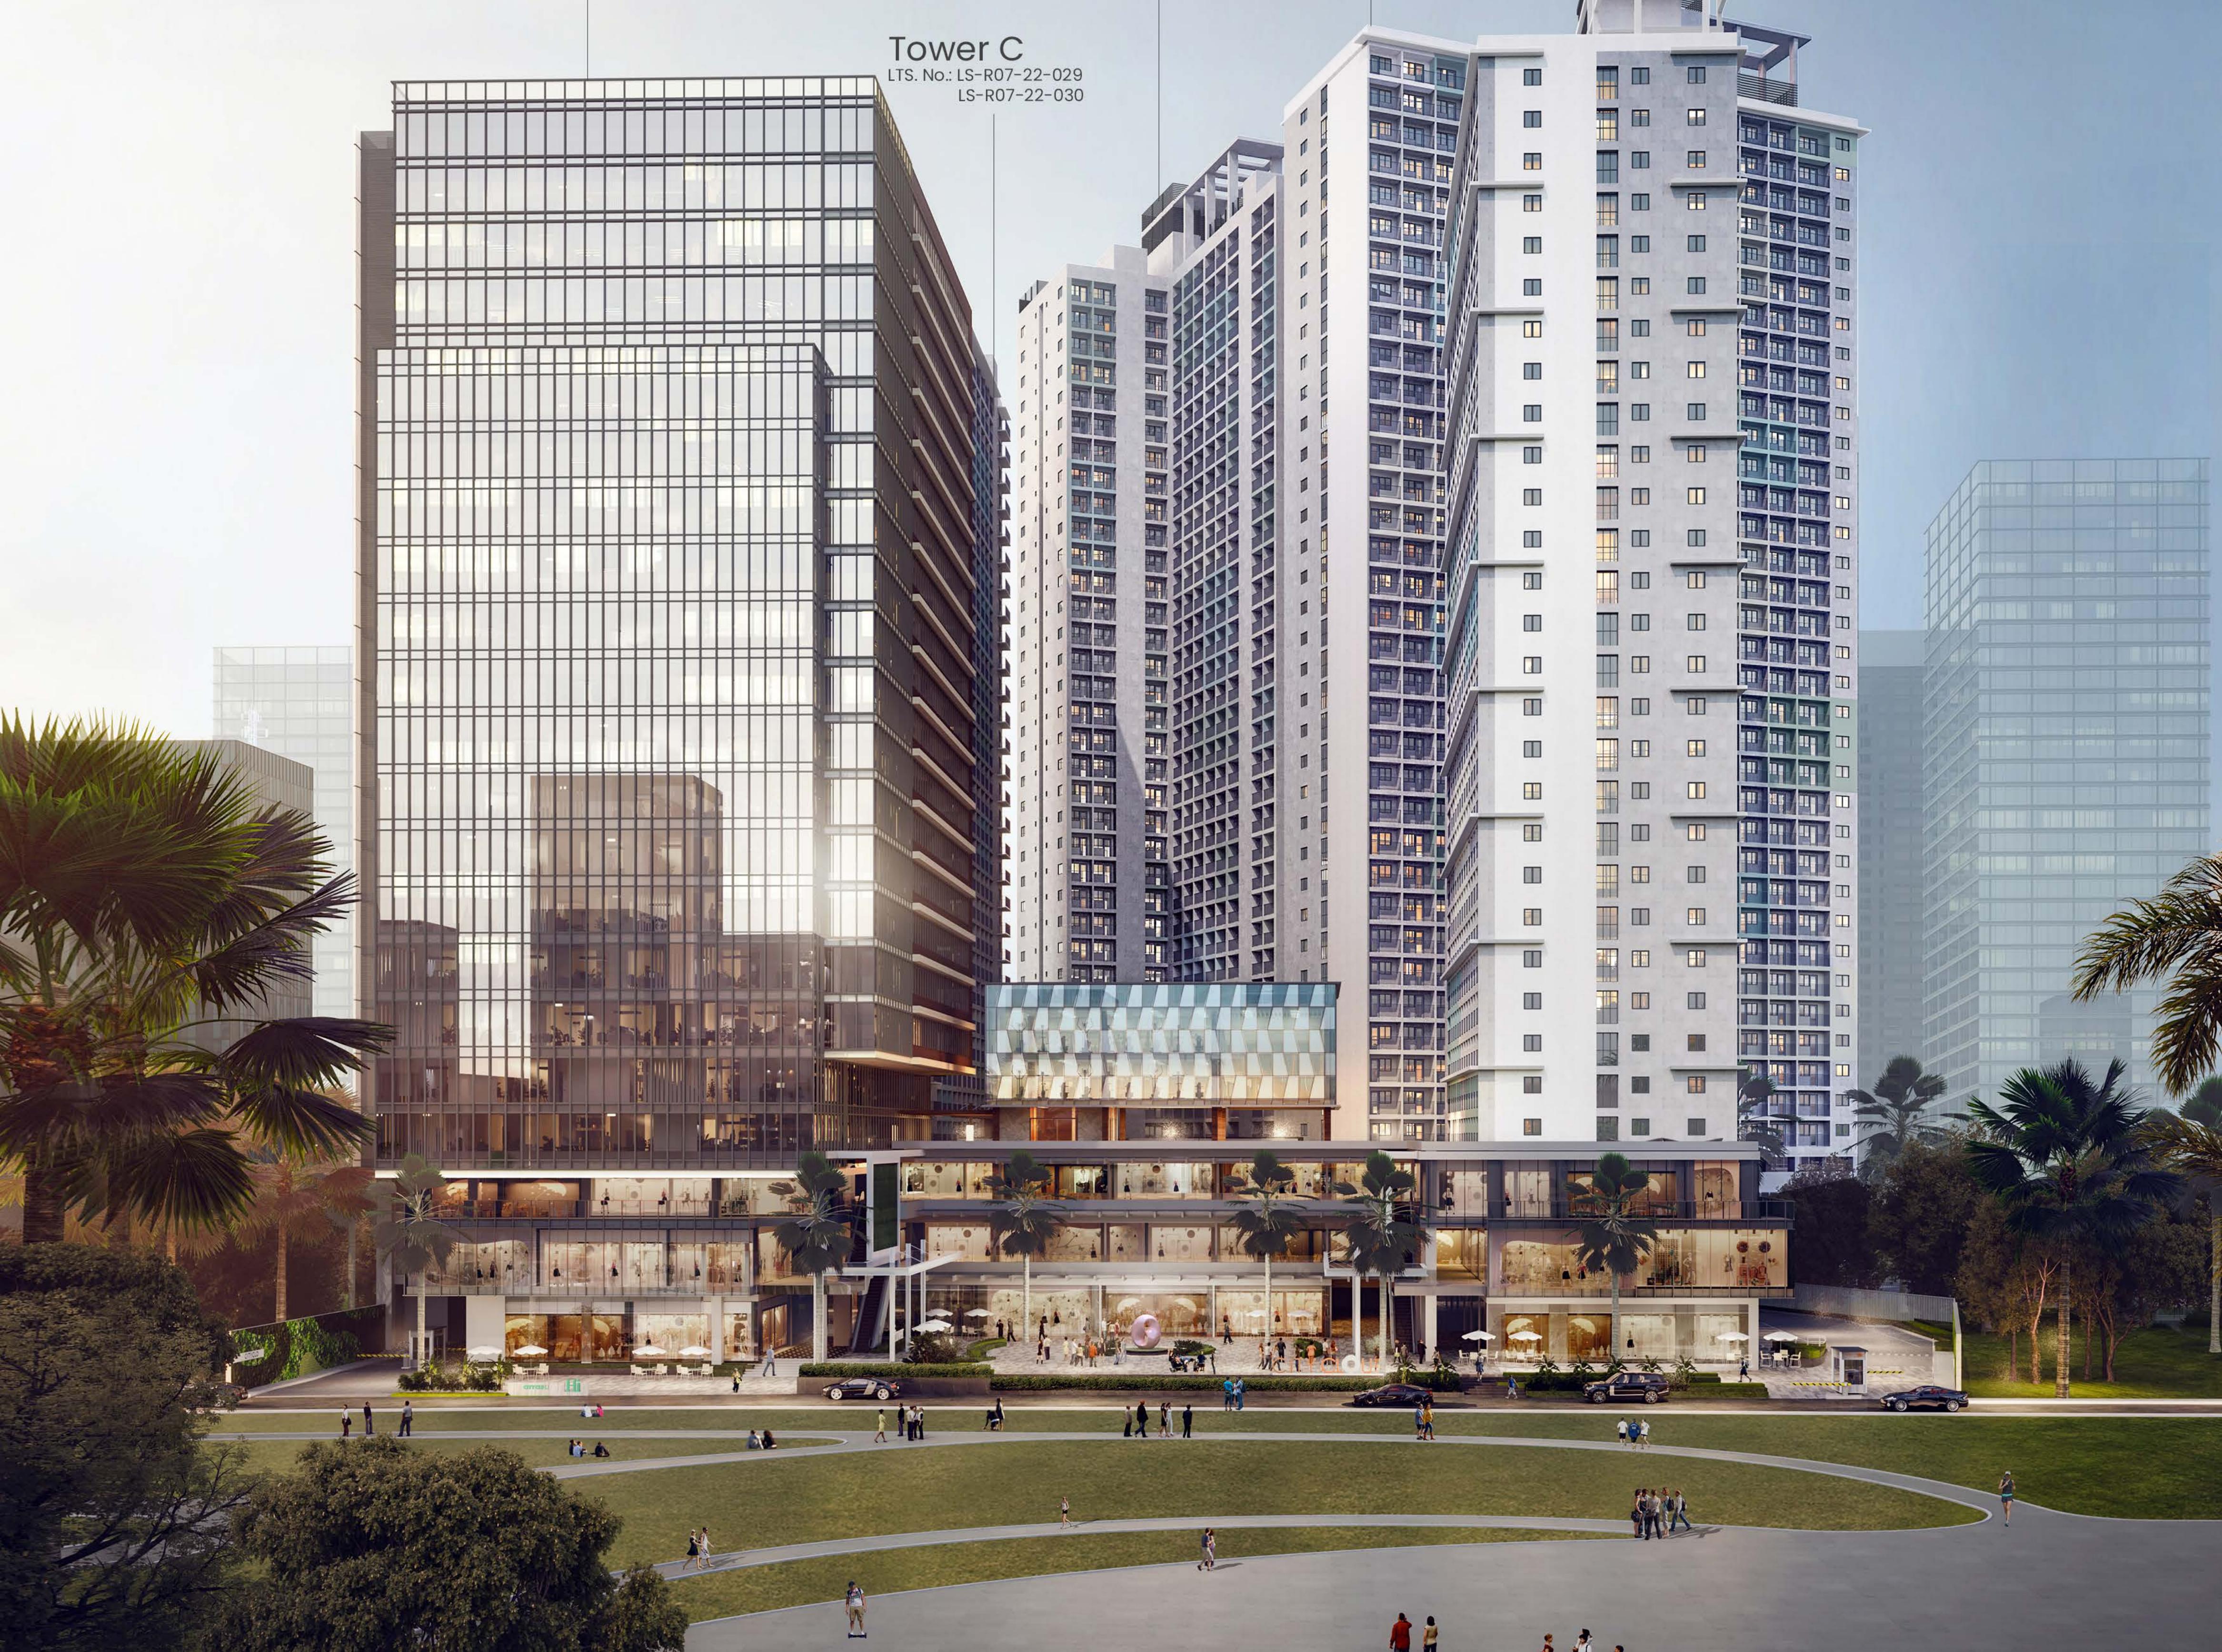

## Tower D

Tower B LTS. No.: LS-R07-21-089

LTS. No.: LS-R07-22-050

Tower A

Tower E LTS. No.: LS-R07-21-099

Enjoy the luxuries of *city living*.

City Clou Tower B features residential units with seamless access to the project's shared living spaces, retail area, and dedicated office tower, all enjoying breathtaking views of the city.

- Location D. Jakosalem St., Brgy. Zapatera, Cebu City
- Unit Types Studio, One-bedroom, Two-bedroom
- Unit Size  $\pm 27.38$  SQM to  $\pm 59.82$  SQM