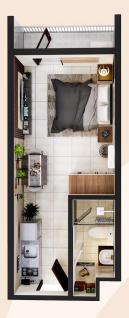

## Unit Types

Suggested unit layout only. Artist's Perspective Only

**Studio** ±27.38 sqm - ±31.11 sqm

Modest but spacious, the Studio lets young professionals craft their own space while remaining on-the-go. One Bedroom ±36.89 sqm - ±42.84 sqm

The One Bedroom allows residents to enjoy the comfort or an intimate living space with room to entertain guests. Two Bedroom ±59.82 sqm

With plenty of living space, residents can create a dedicated work space or make plans to grow their family.