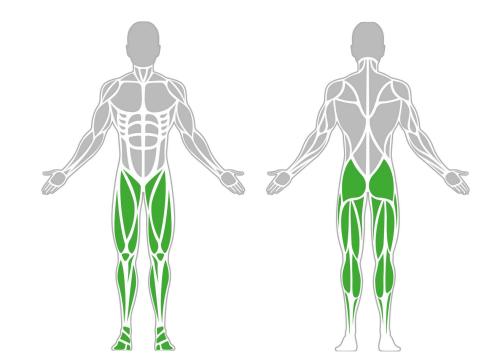

🚺 bestrongworld 🌐 global.bestrong.com 🖸 info@bestrong.com

#### **Muscle Groups Focus**





#### Steppers 400

f bestrongworld

The stepper is one of the simplest exercise equipment that is excellent for strengthening the leg muscles, buttocks and sculpting the body as part of a bodyweight workout. It is especialyly recommended for athletes to develop a centre of gravity lift. The difficulty of the exercises can be increased by choosing from a range of steppers of different heights or by using accessories. The steppers usually consist of 3-5 elements, but can be extended to more or as little as a single element can be requested.

#### Attributes

| Product code     | 1-1-012    |
|------------------|------------|
| Certificate      | EN 16630   |
| Age group        | 14 + years |
| Capacity         | 1 person   |
| Max. weight load | 99 kg      |
| Туре             | Fitness