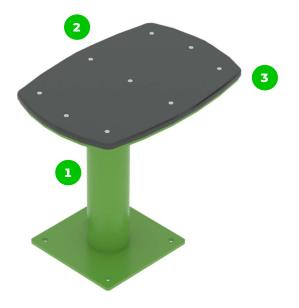

## Material specification

The element is made of high quality S235 steel, which has been cleaned via sandblasting. A corrosion resistant powder coating finish is then applied. Also available with galvanized surface for even greater protection and longevity!

The connecting elements are fastened with vandal-proof stainless steel screws and nuts.