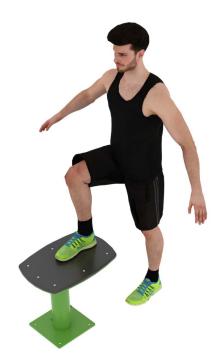

#### Steppers 400

f bestrongworld

The stepper is one of the simplest exercise equipment that is excellent for strengthening the leg muscles, buttocks and sculpting the body as part of a bodyweight workout. It is especialyly recommended for athletes to develop a centre of gravity lift. The difficulty of the exercises can be increased by choosing from a range of steppers of different heights or by using accessories. The steppers usually consist of 3-5 elements, but can be extended to more or as little as a single element can be requested.