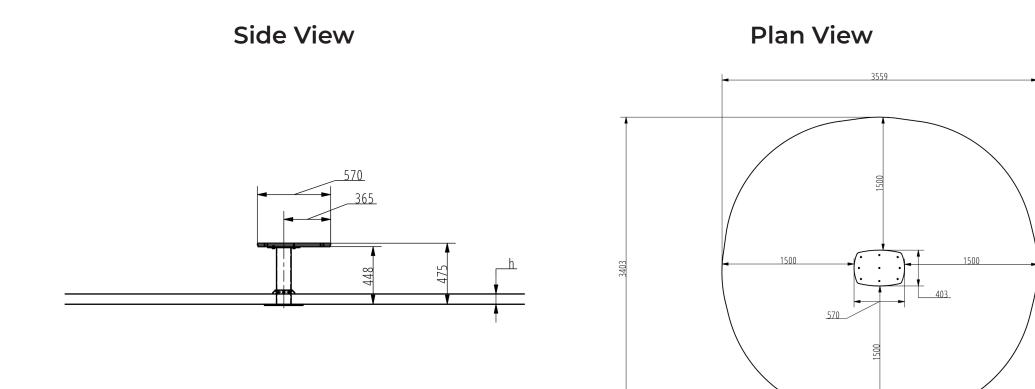

### **Technical specification**

| è | Safety surfice area                                     | Around 1,5 m ra |
|---|---------------------------------------------------------|-----------------|
|   | Net weight                                              | 3               |
| è | Material                                                |                 |
|   | Critic fall height                                      | 485             |
| 5 | Color options                                           |                 |
| 3 | For more color options, discuss with your sales represe |                 |
| ۱ |                                                         |                 |