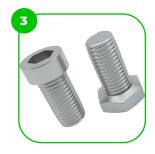

The connecting elements are fastened with vandal-proof stainless steel screws and nuts.